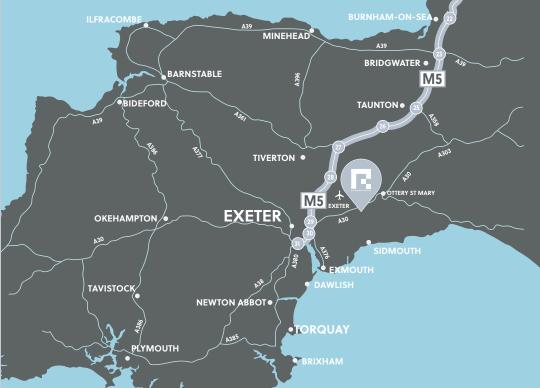

# connectivity

The A30 to the north of the site provides access to the M5 at Junction 29 that is situated 7 miles (8 minutes) to the west, providing easy access to Exeter and the wider UK motorway network.

### The Location

Rockbeare Quarry is located in the heart of south west England in the county of East Devon, the property is located 10.5 miles (16.8km) east of Exeter and 72 miles (115km) south west of Bristol city centre.

Rockbeare Quarry is situated on New Road between Allercombe and West Hill, 0.7 miles (1.12 km) south of the A30.

The property is surrounded by a variety of industrial uses in the immediate vicinity. A host of local amenities can be found in the nearby historic town of Ottery St Mary, which provides both independent and national shops, pubs, restaurants and a Sainsbury's supermarket.