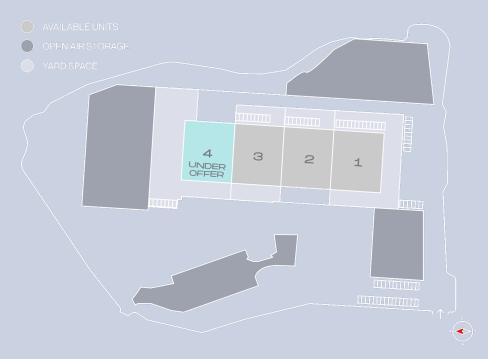

The site will offer 4 self-contained units within one large block, each benefiting from their own access and yard space. The units will extend from 12,063 to 14,595 sq ft and offer the potential for mezzanine space, subject to tenant's requirements. Eaves heights will extend to 11.5m. The site is likely to appeal to industrial, warehousing, distribution and manufacturing occupiers.

## Schedule of Accommodation Phase One

| UNIT               | SQFT   | SQM   | YARD SPACE | RENT PSF |
|--------------------|--------|-------|------------|----------|
| 1                  | 14,595 | 1,355 | 0.33 acres | £9 psf   |
| 2                  | 12,073 | 1,121 | 0.27 acres | £9 psf   |
| 3                  | 12,063 | 1,120 | 0.27 acres | £9 psf   |
| 4<br>(Under Offer) |        |       |            | £9 psf   |
| TOTAL              | 50,974 | 4,733 |            |          |

## Site Plan