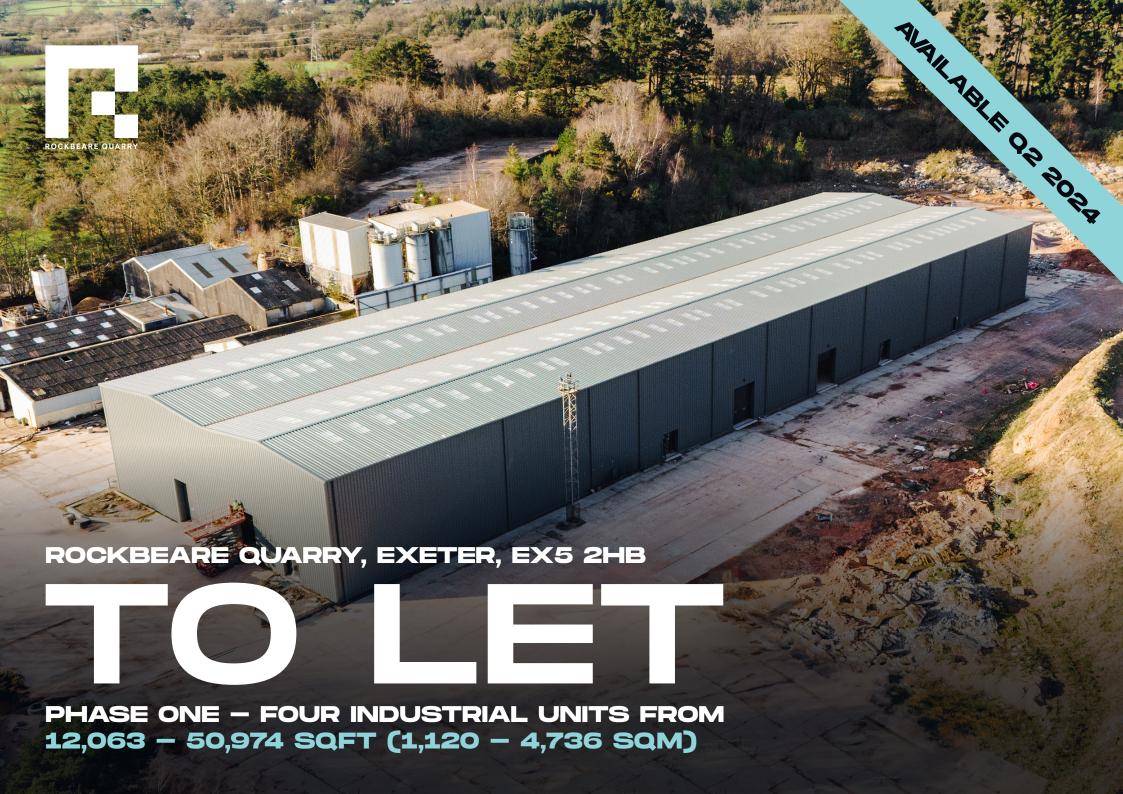

### Summary

Rockbeare Quarry extends to circa 9.6 acres and is set in a former quarry. The site is well located in Exeter within close proximity to the A30 and M5 that provide access towards Bournemouth, Southampton, London and Bristol. The developer, MCR Property Group is passionate about creating a high quality business environment which meets modern occupational requirements.

The site will offer 4 self-contained units within one large block, each benefiting from their own access and yard space. The units will extend from 12,063 to 14,595 sq ft and offer the potential for mezzanine space, subject to tenant's requirements. Eaves heights will extend to 11.5m. The site is likely to appeal to industrial, warehousing, distribution and manufacturing occupiers.

All units will be finished to a premium specification with a high quality design ready for occupation by Q2 2024.

- REINFORCED CONCRETE YARD AND LOADING AREAS WITH ALLOCATED **PARKING TO EACH UNIT**
- 10% MINIMUM ROOFLIGHT PROVISION
- **CONCRETE FLOOR SLAB WITH POWER** FLOAT CONCRETE AND INDUSTRY STANDARD FLOOR LOADING OF 50kn/n<sup>2</sup>