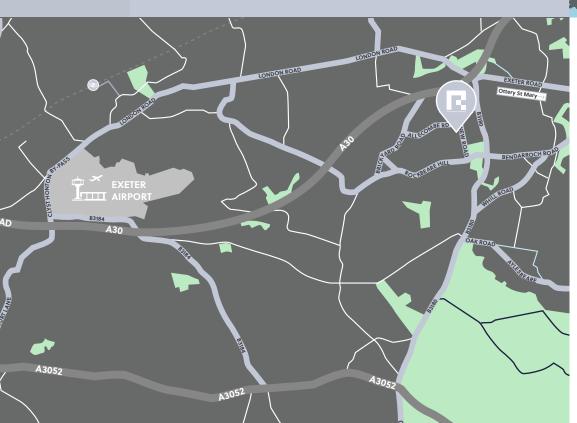

# connectivity

The A30 to the north of the site provides access to the M5 at Junction 29 that is situated 7 miles (8 minutes) to the west, providing easy access to Exeter and the wider UK motorway network.

### The Location

Rockbeare Quarry is located in the heart of south west England in the county of East Devon, the property is located 10.5 miles (16.8km) east of Exeter and 72 miles (115km) south west of Bristol city centre.

Rockbeare Quarry is situated on New Road between Allercombe and West Hill, 0.7 miles (1.12 km) south of the A30.

The property is surrounded by a variety of industrial uses in the immediate vicinity. A host of local amenities can be found in the nearby historic town of Ottery St Mary, which provides both independent and national shops, pubs, restaurants and a Sainsbury's supermarket.