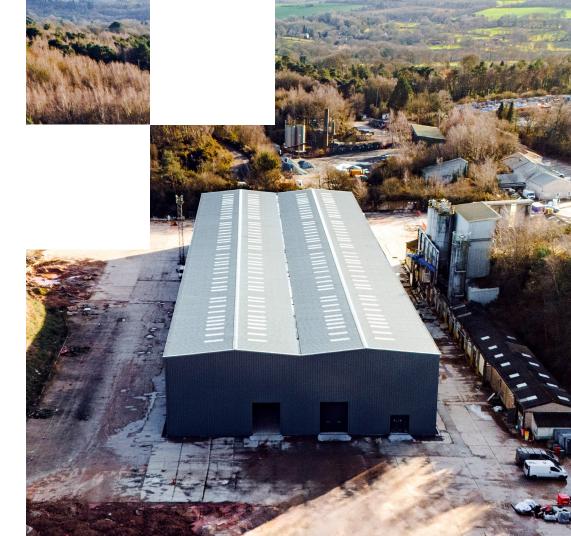

The site will offer 4 self-contained units within one large block, each benefiting from their own access and yard space. The units will extend from 12,063 to 14,595 sq ft and offer the potential for mezzanine space, subject to tenant's requirements. Eaves heights will extend to 11.5m. The site is likely to appeal to industrial, warehousing, distribution and manufacturing occupiers.

All units will be finished to a premium specification with a high quality design ready for occupation by Q2 2024.

- REINFORCED CONCRETE YARD AND LOADING AREAS WITH ALLOCATED **PARKING TO EACH UNIT**
- 10% MINIMUM ROOFLIGHT PROVISION
- **CONCRETE FLOOR SLAB WITH POWER** FLOAT CONCRETE AND INDUSTRY STANDARD FLOOR LOADING OF 50kn/n<sup>2</sup>