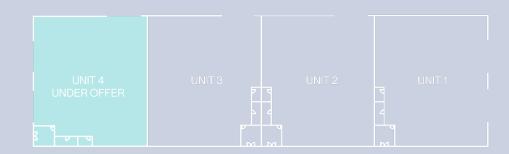

The site will offer 4 self-contained units within one large block, each benefiting from their own access and yard space. The units will extend from 12,063 to 14,595 sq ft and offer the potential for mezzanine space, subject to tenant's requirements. Eaves heights will extend to 11.5m. The site is likely to appeal to industrial, warehousing, distribution and manufacturing occupiers.

## Schedule of Accommodation Phase One

| UNIT               | SQFT   | SQM   | YARD SPACE | RENT PSF |
|--------------------|--------|-------|------------|----------|
| 1                  | 14,595 | 1,355 | 0.33 acres | £9 psf   |
| 2                  | 12,073 | 1,121 | 0.27 acres | £9 psf   |
| 3                  | 12,063 | 1,120 | 0.27 acres | £9 psf   |
| 4<br>(Under Offer) |        |       |            | £9 psf   |
| TOTAL              | 50,974 | 4,733 |            |          |

## Phase One Floor Plan