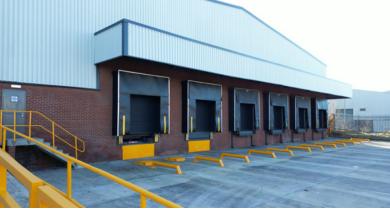

# Modern Detached Industrial / Warehouse Unit 26,217 sq ft (2,436 sq m) **TO LET**

- Direct access to A627 (M)
- Large secure yard
- Good quality integral offices
- 1 mile from Junction 20 M62
- Eaves height of 7.7m
- 6 dock level loading doors

### **DESCRIPTION**

A detached secure steel portal frame unit which is to be refurbished. The unit benefits from the following:

- Solid concrete floor
- Loading via 6 dock level loading doors and a single drive in door
- Large private yard with electric gates
- Good quality integral offices
- Eaves height of 7.7 metres
- 220 KvA power