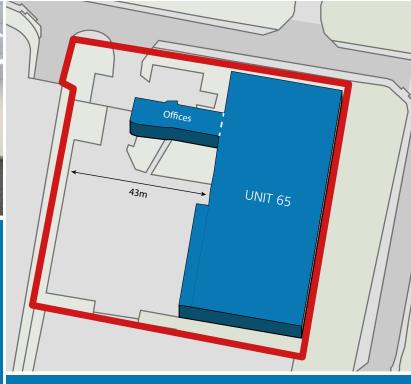

### **DESCRIPTION**

A detached secure steel portal frame unit which is to be refurbished. The unit benefits from the following:

- Solid concrete floor
- Loading via 6 dock level loading doors and a single drive in door
- Large private yard with electric gates
- Good quality integral offices
- Eaves height of 7.7 metres
- 220 KvA power

## **ACCOMMODATION**

The premises have been measured in accordance with the RICS Code of Measuring Practice and the following areas have been calculated:

| Unit 65              | sq ft  | sq m  |
|----------------------|--------|-------|
| Warehouse            | 25,038 | 2,326 |
| Ground Floor Offices | 1,179  | 110   |
| TOTAL                | 26,217 | 2,436 |