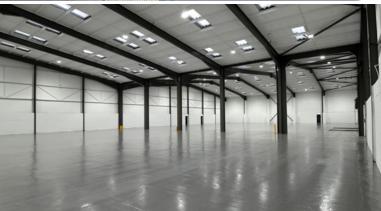

### **DESCRIPTION**

A detached secure steel portal frame unit which is to be refurbished. The unit benefits from the following:

- Solid concrete floor
- Loading via 6 dock level loading doors and a single drive in door
- Large private yard with electric gates
- Good quality integral offices
- Eaves height of 7.7 metres
- 220 KvA power

## **ACCOMMODATION**

The premises have been measured in accordance with the RICS Code of Measuring Practice and the following areas have been calculated:

| Unit 65              | sq ft  | sq m  |
|----------------------|--------|-------|
| Warehouse            | 25,038 | 2,326 |
| Ground Floor Offices | 1,179  | 110   |
| TOTAL                | 26,217 | 2,436 |