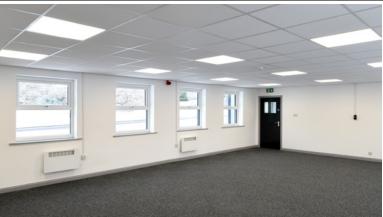

### **DESCRIPTION**

A detached secure steel portal frame unit which is to be refurbished. The unit benefits from the following:

- Solid concrete floor
- Loading via 6 dock level loading doors and a single drive in door
- Large private yard with electric gates
- Good quality integral offices
- Eaves height of 7.7 metres
- 220 KvA power

## **ACCOMMODATION**

The premises have been measured in accordance with the RICS Code of Measuring Practice and the following areas have been calculated:

| Unit 65              | sq ft  | sq m  |
|----------------------|--------|-------|
| Warehouse            | 25,038 | 2,326 |
| Ground Floor Offices | 1,179  | 110   |
| TOTAL                | 26,217 | 2,436 |