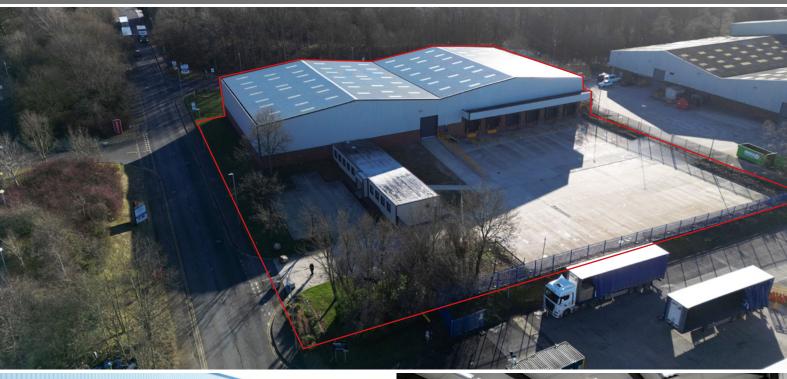

# Modern Detached Industrial / Warehouse Unit 26,217 sq ft (2,436 sq m) **TO LET**

- Direct access to A627 (M)
- Large secure yard
- Good quality integral offices
- 1 mile from Junction 20 M62
- Eaves height of 7.7m
- 6 dock level loading doors

### **DESCRIPTION**

A detached secure steel portal frame unit which is to be refurbished. The unit benefits from the following:

- Solid concrete floor
- Loading via 6 dock level loading doors and a single drive in door
- Large private yard with electric gates
- Good quality integral offices
- Eaves height of 7.7 metres
- 220 KvA power

## **LOCATION**

Stakehill Industrial and Distribution Park is widely acknowledged to be one of the finest industrial estates in the north west of England. Stakehill benefits from a direct dual carriageway link to the A627(M) which in turn joins the M62 at junction 20 approximately 1 mile to the north.