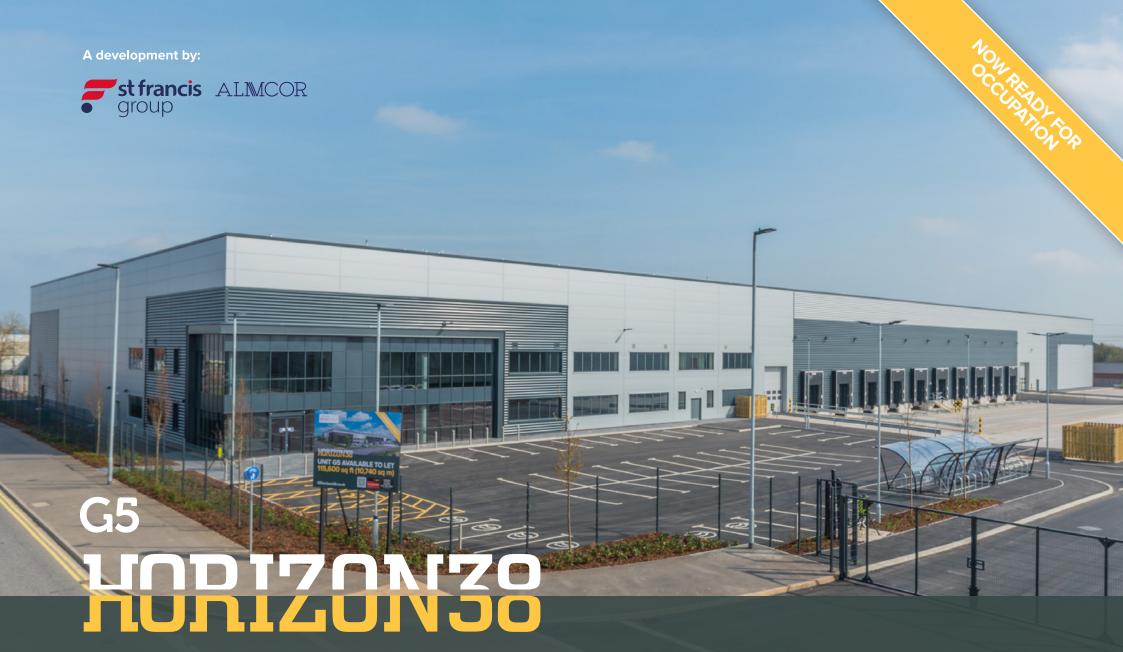

NEW DISTRIBUTION / WAREHOUSE UNIT TO LET NORTH BRISTOL BS34 6FE 117,006 sq ft (10,870.2 sq m)

**HAUNCH HEIGHT** OF 12M

10 DOCK LEVEL DOORS **2 GROUND LEVEL DOORS** 

50 KN PSM FLOOR LOADING

J.16 OF THE M5, 5 MINUTE DRIVE

LARGE SECURE YARD

YARD DEPTH

| TOTAL  | 10,870.2 | 117,006 |
|--------|----------|---------|
| FIRST  | 533.4    | 5,741   |
| GROUND | 10,336   | 111,265 |
| AREA   | SQ M     | SQ FT   |