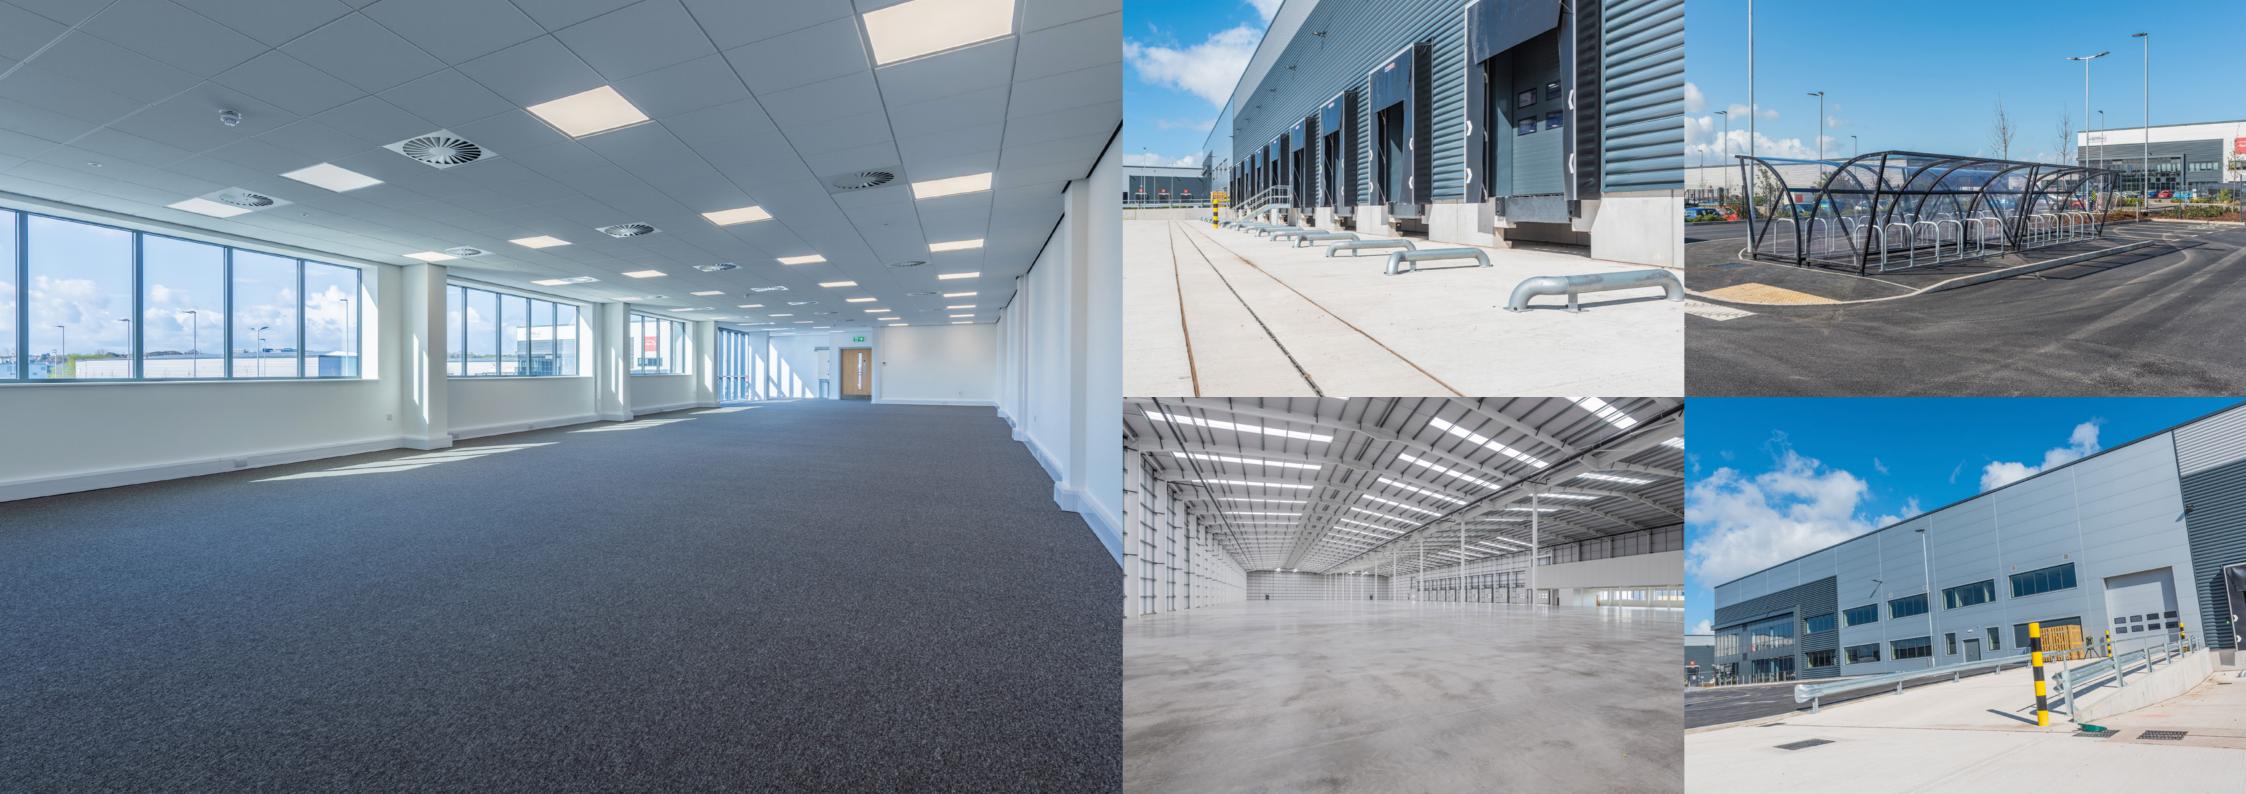

NEW DISTRIBUTION / WAREHOUSE UNIT TO LET NORTH BRISTOL BS34 6FE 117,006 sq ft (10,870.2 sq m)

**HAUNCH HEIGHT** OF 12M

10 DOCK LEVEL DOORS **2 GROUND LEVEL DOORS** 

50 KN PSM FLOOR LOADING

J.16 OF THE M5, 5 MINUTE DRIVE

LARGE SECURE YARD

YARD DEPTH

| TOTAL  | 10,870.2 | 117,006 |
|--------|----------|---------|
| FIRST  | 533.4    | 5,741   |
| GROUND | 10,336   | 111,265 |
| AREA   | SQ M     | SQ FT   |

# SUSTAINABILITY CREDENTIALS

The property has achieved an EPC A rating and also includes electric vehicle charging points, PVs on the roof and rooflights to the warehouse. The offices benefit from energy efficient lighting, heating and cooling, to assist with running costs.

EPC 'A' RATING

**ENERGY EFFICIENT HEATING & COOLING** 

**ELECTRIC CAR CHARGING POINTS** 

BREEAM **EXCELLENT** 

**ENERGY EFFICIENT** 

15% ROOF LIGHTS TO THE WAREHOUSE