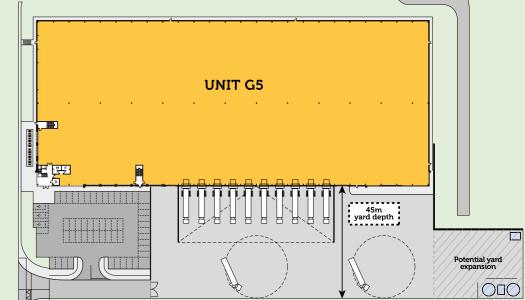

LARGE SECURE YARD

YARD DEPTH

| TOTAL  | 10,870.2 | 117,006 |
|--------|----------|---------|
| FIRST  | 533.4    | 5,741   |
| GROUND | 10,336   | 111,265 |
| AREA   | SQ M     | SQ FT   |