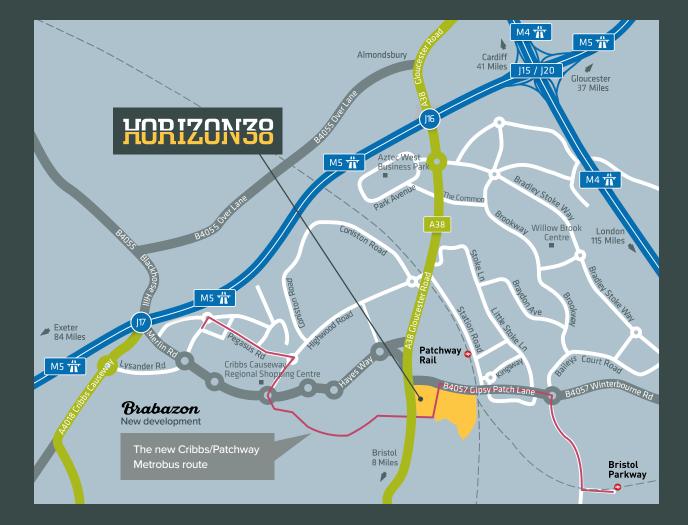

# **LOCATION**

Horizon 38 is a modern business park situated in North Bristol. The park benefits from excellent transport links, with Junction 16 of the M5 a 5 minute drive to the North. The A38 links the park with Bristol city centre, 8 miles to the South. Junction 16 of the M5 is situated adjacent to the M4/M5 interchange and provides direct routes to South Wales, the Midlands, London and the wider South West region.

Bristol Parkway mainline station is 1 mile away and will be served by the new Cribbs Patchway Metrobus extension which will also serve the Brabazon development on the former Filton Airfield.

# TRANSPORT CONNECTIONS

| Patchway Station    | 0.5 miles |
|---------------------|-----------|
| Bristol Parkway     | 1 mile    |
| J.16 M5             | 2.2 miles |
| J.17 M5             | 2.7 miles |
| Bristol City Centre | 8 miles   |
| Gloucester          | 37 miles  |
| Cardiff             | 41 miles  |
| Exeter              | 84 miles  |
| London              | 115 miles |