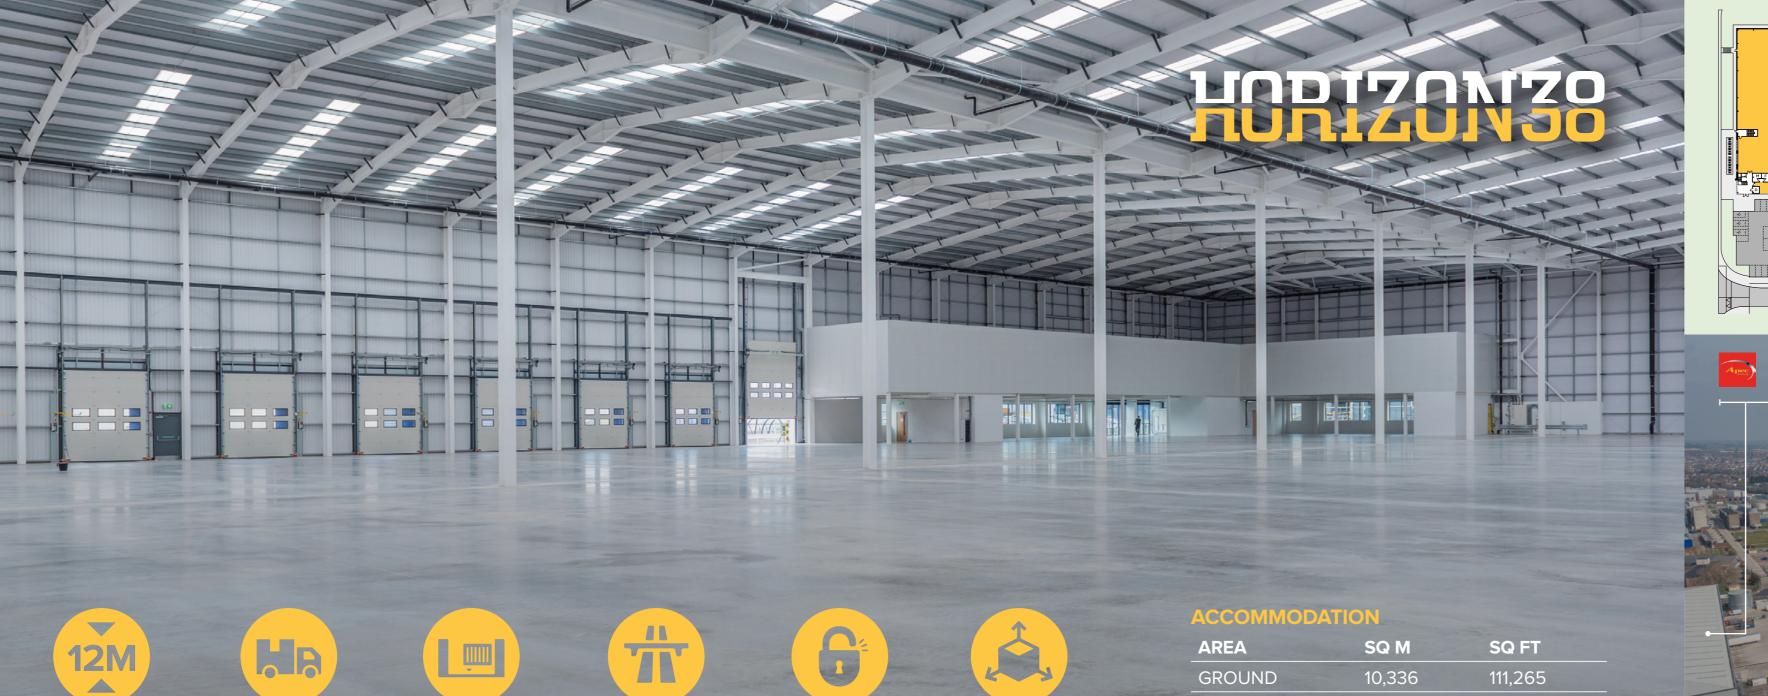

NEW DISTRIBUTION / WAREHOUSE UNIT TO LET NORTH BRISTOL BS34 6FE 117,006 sq ft (10,870.2 sq m)

**HAUNCH HEIGHT** OF 12M

10 DOCK LEVEL DOORS **2 GROUND LEVEL DOORS** 

50 KN PSM FLOOR LOADING

J.16 OF THE M5, 5 MINUTE DRIVE

LARGE SECURE YARD

YARD DEPTH

| TOTAL  | 10,870.2 | 117,006 |
|--------|----------|---------|
| FIRST  | 533.4    | 5,741   |
| GROUND | 10,336   | 111,265 |
| AREA   | SQ M     | SQ FT   |