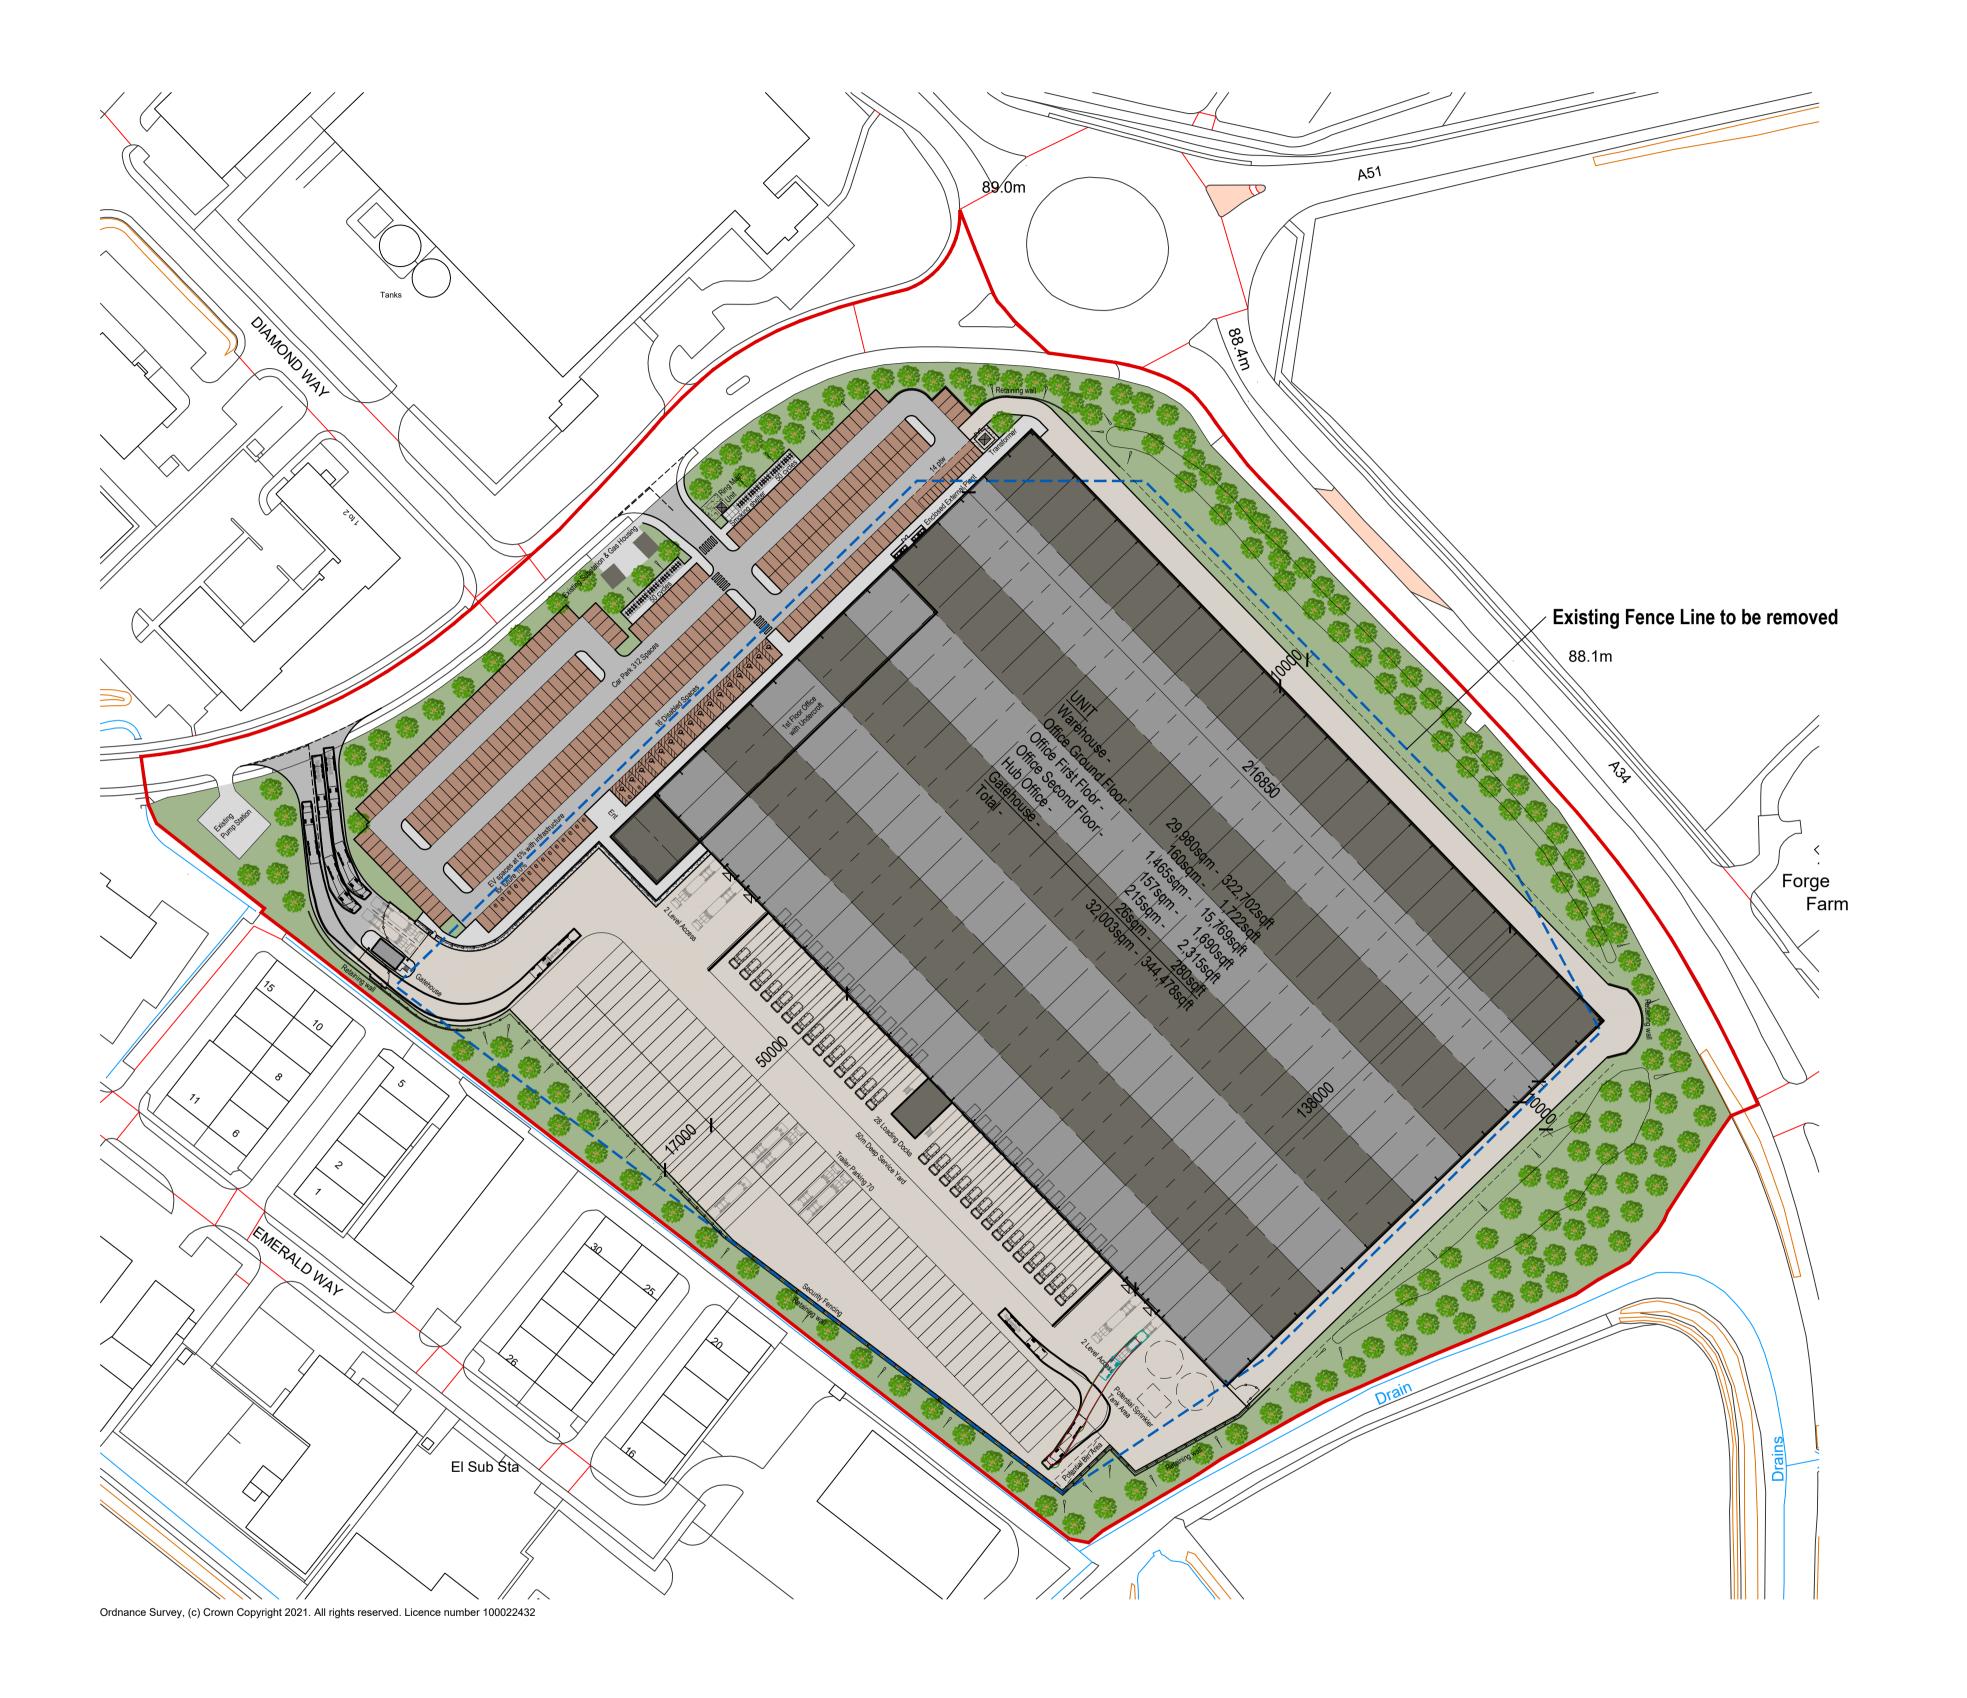

### **GROSS INTERNAL AREAS**

### UNIT

Warehouse -29,980sqm - 322,702sqft Office Ground Floor -160sqm - 1,722sqft Office First Floor -1,465sqm - 15,769sqft Office Second Floor -157sqm - 1,690sqft 215sqm - 2,315sqft Hub Office -26sqm - 280sqft Gatehouse -32,003sqm - 344,478sqft Total -

Internal Haunch Height - 18m External Ridge Height - Max 21.5m

Plot Area - 17.8 acres - 7.2 Hectares

## **EXTERNALS**

50m Yard to 67m with double trailer stacking.

Docks - 28

Level Access Doors - 4 HGV / Trailer Bays - 70

Car parking - 312 (16 EV Bays at 5%) Cycles - 100

Motorcycles - 14

# Planning Application Boundary

---- Existing Fence Line to be removed

The Old Rectory Rectory Lane Milton Malson NORTHAMPTON t: +44 (0)1604 858916 f: +44 (0)1604 859123 www.peter-haddon.com

# Stone Business Park Staffordshire

SITE LAYOUT PROPOSAL

Planning Drawn by: KI Checked by: JULY 2021

Document Number:

STA-PHP-00-00-DR-A-4540-001-P15