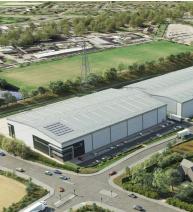

# A prime location for logistics.

An extremely well connected 15.74 acre site located just 0.5 miles to the east of Junction 8 of the A1 (M).

Built to the highest specification, G-Park Stevenage will comprise Grade A logistics accommodation totalling 206,280 sq ft across three individual units.

G-Park Stevenage is the ideal location for reaching the Midlands and Southern markets in the UK, with the Port of Tilbury and London Gateway accessible in less than 90 minutes, providing easy access into Europe. The site offers excellent transport links being only 0.5 miles from Junction 8 of the A1(M) and 25 minutes away from the A1(M)/M25 intersection, providing access to Greater London, and a population of circa 12 million.