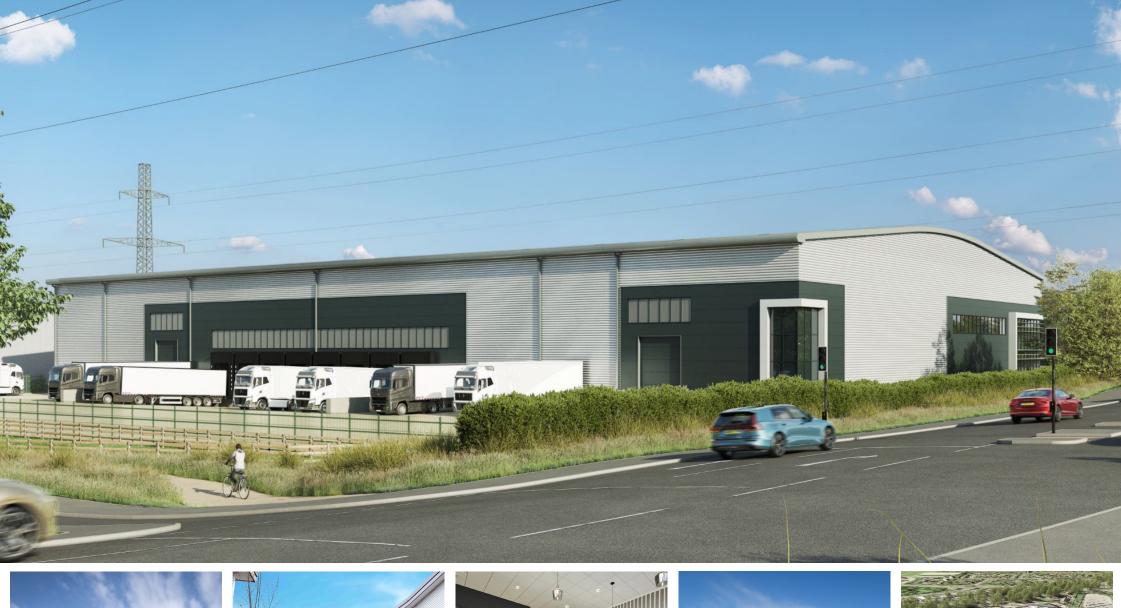

15m internal height

BREEAM
Excellent
Rating

Just
0.5 miles
From J8 A1M

**Grade A**Specification

Measurements are approximate and calculated on a GEA basis. Buildings will be subject to measurement upon completion.

Power 2 MVA

Up to 15M eaves in height

PV roof panels

Yard depths of up to 40m

Built to a
HIGH
specification