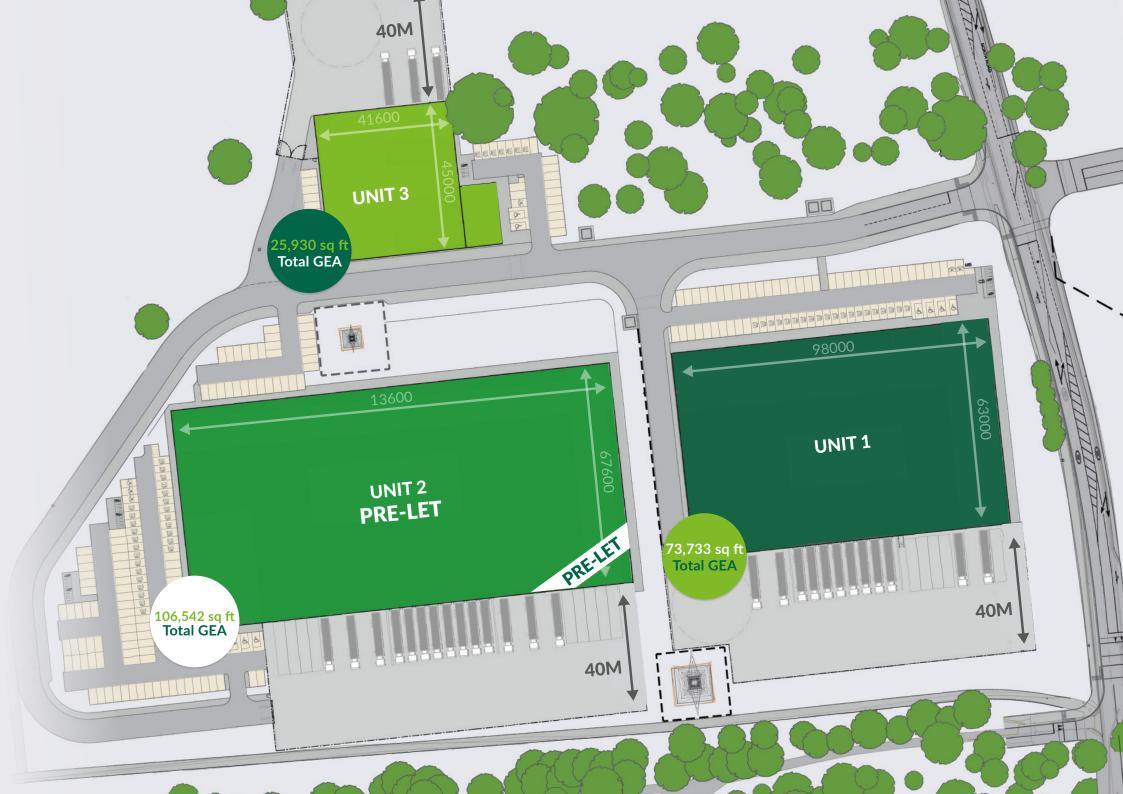

# **G-Park Stevenage**

Excellent connectivity to London, the midlands and the south via the A1(M) and M25.

106,542 SQ FT PRE-LET

25,930 SQ FT

61 4BB

# A prime location for logistics.

An extremely well connected 15.74 acre site located just 0.5 miles to the east of Junction 8 of the A1 (M).

Built to the highest specification, G-Park Stevenage will comprise Grade A logistics accommodation totalling 206,280 sq ft across three individual units.

## **Grade A Specification**

| UNIT 1                                                                                |                    | SQ M                                                               | SQ FT        |  |
|---------------------------------------------------------------------------------------|--------------------|--------------------------------------------------------------------|--------------|--|
| B1                                                                                    | First Floor Office | 510 sq m                                                           | 5,489 sq ft  |  |
| B8                                                                                    | Main Warehouse     | 6,340 sq m                                                         | 68,244 sq ft |  |
| Total GEA<br>Haunch Height                                                            |                    | <b>6,850</b> sq m <b>73,733</b> sq ft <b>12.5m</b>                 |              |  |
| HGV Parking Car Parking Cycle Store Motorcycle Bays Dock Levellers Level Access Doors |                    | 16 (Inc Loading Bays)<br>70 (Inc. 4 Disabled)<br>24<br>4<br>8<br>2 |              |  |

|                                                                        | SQ M                                                                                          | SQ FT                                                                                                                                                                                                                                                                                                                                                                                                                                                                                                                                                                                                                                                                                                                                                                                                                                                                                                                                                                                                                                                                                                                                                                                                                                                                                                                                                                                                                                                                                                                                                                                                                                                                                                                                                                                                                                                                                                                                                                                                                                                                                                                          |  |
|------------------------------------------------------------------------|-----------------------------------------------------------------------------------------------|--------------------------------------------------------------------------------------------------------------------------------------------------------------------------------------------------------------------------------------------------------------------------------------------------------------------------------------------------------------------------------------------------------------------------------------------------------------------------------------------------------------------------------------------------------------------------------------------------------------------------------------------------------------------------------------------------------------------------------------------------------------------------------------------------------------------------------------------------------------------------------------------------------------------------------------------------------------------------------------------------------------------------------------------------------------------------------------------------------------------------------------------------------------------------------------------------------------------------------------------------------------------------------------------------------------------------------------------------------------------------------------------------------------------------------------------------------------------------------------------------------------------------------------------------------------------------------------------------------------------------------------------------------------------------------------------------------------------------------------------------------------------------------------------------------------------------------------------------------------------------------------------------------------------------------------------------------------------------------------------------------------------------------------------------------------------------------------------------------------------------------|--|
| First Floor Office                                                     | 498 sq m                                                                                      | 5,360 sq ft                                                                                                                                                                                                                                                                                                                                                                                                                                                                                                                                                                                                                                                                                                                                                                                                                                                                                                                                                                                                                                                                                                                                                                                                                                                                                                                                                                                                                                                                                                                                                                                                                                                                                                                                                                                                                                                                                                                                                                                                                                                                                                                    |  |
| Main Warehouse                                                         | 9,400 sq m                                                                                    | 101,181 sq ft                                                                                                                                                                                                                                                                                                                                                                                                                                                                                                                                                                                                                                                                                                                                                                                                                                                                                                                                                                                                                                                                                                                                                                                                                                                                                                                                                                                                                                                                                                                                                                                                                                                                                                                                                                                                                                                                                                                                                                                                                                                                                                                  |  |
| GEA<br>ch Height                                                       | <b>9,898</b> sq m <b>106,542</b> sq ft <b>15m</b>                                             |                                                                                                                                                                                                                                                                                                                                                                                                                                                                                                                                                                                                                                                                                                                                                                                                                                                                                                                                                                                                                                                                                                                                                                                                                                                                                                                                                                                                                                                                                                                                                                                                                                                                                                                                                                                                                                                                                                                                                                                                                                                                                                                                |  |
| Parking<br>arking<br>Store<br>rcycle Bays<br>Levellers<br>Access Doors | 23 (Inc Loading Bays)<br>137 (Inc. 7 Disabled)<br>32<br>5<br>8<br>4                           |                                                                                                                                                                                                                                                                                                                                                                                                                                                                                                                                                                                                                                                                                                                                                                                                                                                                                                                                                                                                                                                                                                                                                                                                                                                                                                                                                                                                                                                                                                                                                                                                                                                                                                                                                                                                                                                                                                                                                                                                                                                                                                                                |  |
|                                                                        | First Floor Office  Main Warehouse  GEA ch Height  Parking arking Store rcycle Bays Levellers | First Floor Office 498 sq m  Main Warehouse 9,400 sq m  GEA 9,898 sq m  th Height 15m  Parking 23 (Inc Load arking 137 (Inc. 7 Inc. 7 I |  |

| UNIT 3                                                                             |    | Т 3                | SQ M                                                   | SQ FT               |
|------------------------------------------------------------------------------------|----|--------------------|--------------------------------------------------------|---------------------|
|                                                                                    | B1 | First Floor Office | 233 sq m                                               | 2,508 sq ft         |
|                                                                                    | B8 | Main Warehouse     | 2,176 sq m                                             | 23,422 sq ft        |
| Total GEA<br>Haunch Height                                                         |    | ·                  | <b>2,409</b> sq<br><b>10m</b>                          | <b>25,930</b> sq ft |
| HGV Parking<br>Car Parking<br>Cycle Store<br>Motorcycle Bays<br>Level Access Doors |    | arking<br>Store    | 2 (Inc Loading Bays)<br>35 (Inc. 3 Disabled)<br>8<br>2 |                     |