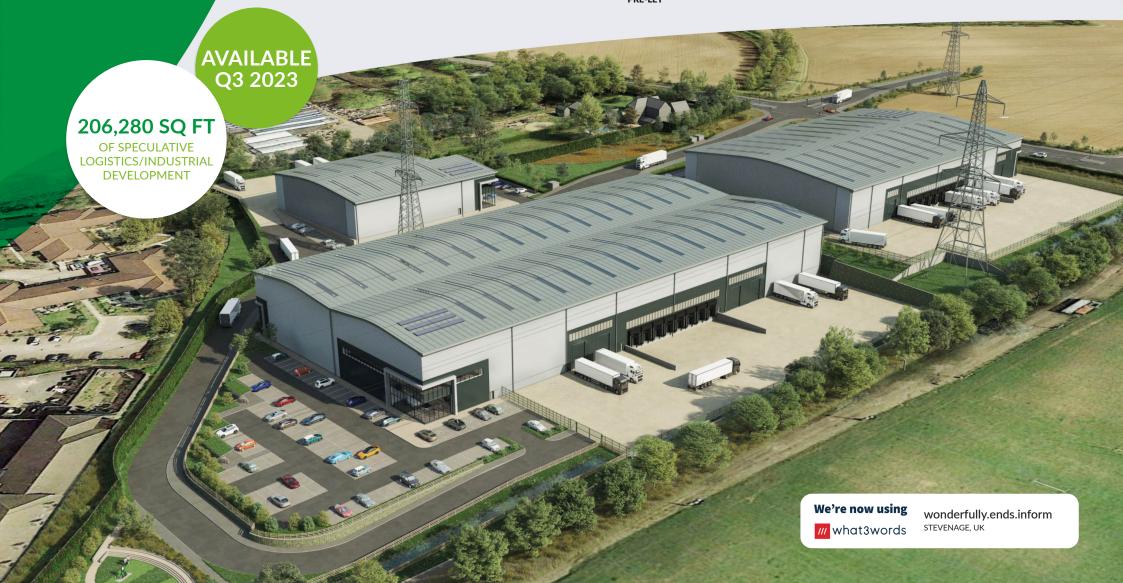

# A prime location for logistics.

An extremely well connected 15.74 acre site located just 0.5 miles to the east of Junction 8 of the A1 (M).

Built to the highest specification, G-Park Stevenage will comprise Grade A logistics accommodation totalling 206,280 sq ft across three individual units.

G-Park Stevenage is the ideal location for reaching the Midlands and Southern markets in the UK, with the Port of Tilbury and London Gateway accessible in less than 90 minutes, providing easy access into Europe. The site offers excellent transport links being only 0.5 miles from Junction 8 of the A1(M) and 25 minutes away from the A1(M)/M25 intersection, providing access to Greater London, and a population of circa 12 million.