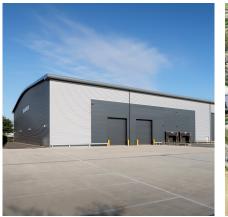

# A prime location for logistics.

An extremely well connected 15.74 acre site located just 0.5 miles to the east of Junction 8 of the A1 (M).

Built to the highest specification, G-Park Stevenage will comprise Grade A logistics accommodation totalling 206,280 sq ft across three individual units.