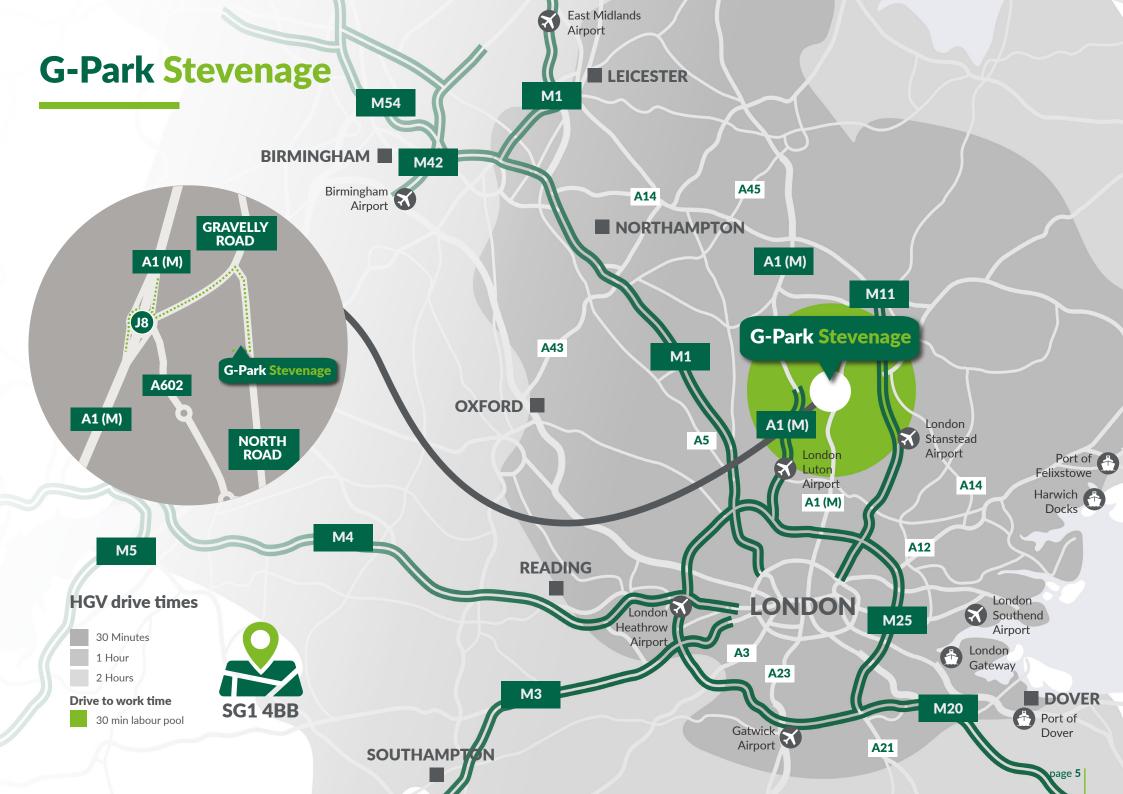

#### **Drive Times**

A1(M) J8
Stevenage Train Station
Stevenage Town Centre
Luton
Luton
Luton Airport
M25 / A1(M) J23
Bedford
Stansted Airport
Central London

0.5 miles
Leathro
City Airp
London
London
Port of Tables
Souther
Gatwick
Felixstor
Channel
Central London

35 miles
Dover P

| 0.5 miles | Heathrow Airport     | 40 miles  |
|-----------|----------------------|-----------|
| L.5 miles | City Airport         | 51 miles  |
| 2 miles   | London Gateway Port  | 57 miles  |
| 12 miles  | Port of Tilbury      | 58 miles  |
| 13 miles  | Southend Airport     | 59 miles  |
| 19 miles  | Gatwick Airport      | 80 miles  |
| 29 miles  | Felixstowe           | 94 miles  |
| 30 miles  | Channel Tunnel Dover | 112 miles |
| 35 miles  | Dover Port           | 115 miles |
|           |                      |           |