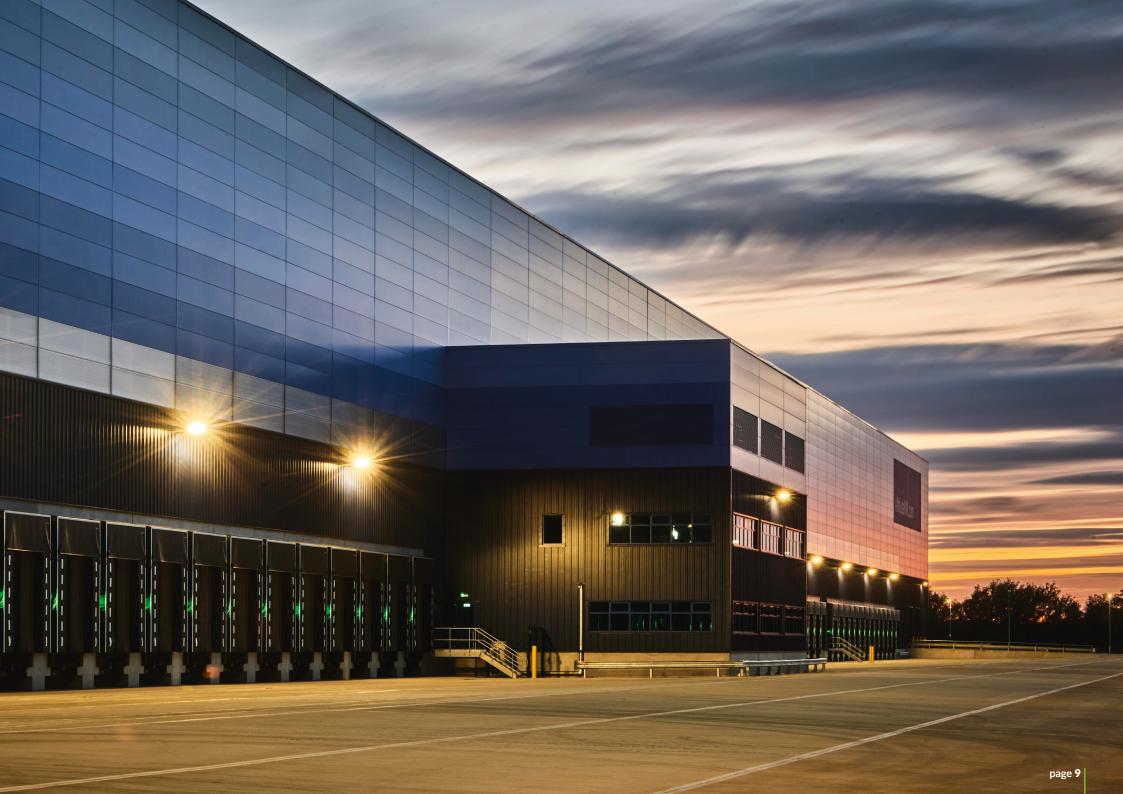

# A prime location for logistics.

An extremely well connected 15.74 acre site located just 0.5 miles to the east of Junction 8 of the A1 (M).

Built to the highest specification, G-Park Stevenage will comprise Grade A logistics accommodation totalling 206,280 sq ft across three individual units.

15m internal height

BREEAM
Excellent
Rating

Just
0.5 miles
From J8 A1M

**Grade A**Specification

Measurements are approximate and calculated on a GEA basis. Buildings will be subject to measurement upon completion.

Power 2 MVA

Up to 15M eaves in height

PV roof panels

Yard depths of up to 40m

Built to a
HIGH
specification