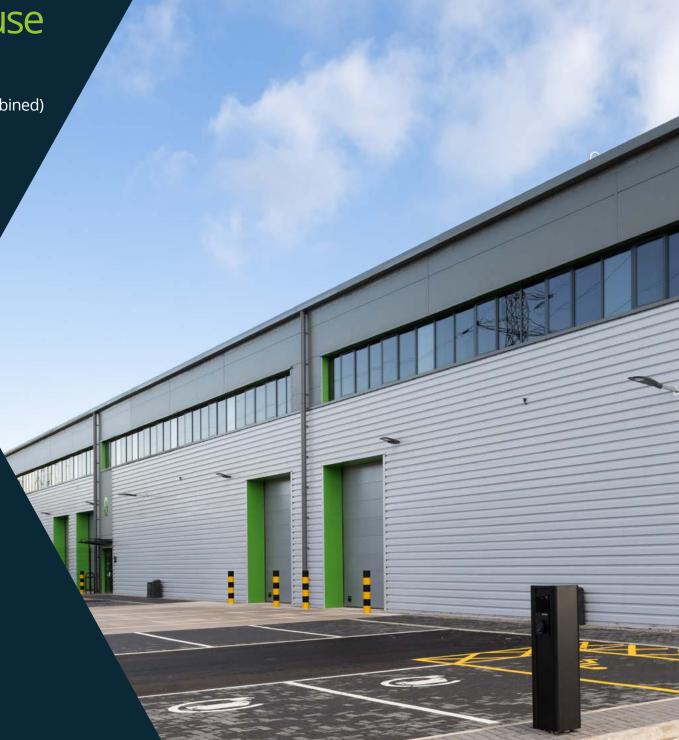

## Industrial and Warehouse Units 2-8 7,707 up to 52,248 sq ft (units 5-8 combined)

### **General Specification**

Flexible industrial/warehouse units finished to a shell specification for occupiers to undertake their own fit out to suit their specific occupational needs.