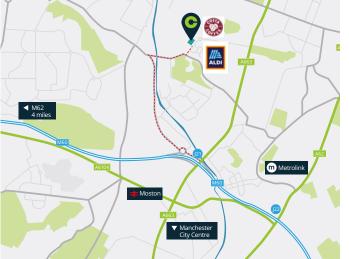

## **Broadway Central**

Strategically located within 1.5 miles of both Junction 21 of the M60 motorway and Junction 20 of the M62 motorway.

Six miles north of Manchester City Centre.

Proximity to a major labour force with various skill base. Manchester International Airport within 20 minute drive.

### **Travel** Distances

#### Road:

| J21 M60    | 1 mile     |
|------------|------------|
| J20 M62    | 4 miles    |
| Manchester | 6.3 miles  |
| Leeds      | 36.3 miles |
| Liverpool  | 41.3 miles |

#### **Rail/Metrolink:**

| Mills Hill Railway Station | 1.4 miles |
|----------------------------|-----------|
| South Chadderton Metrolink | 1.8 miles |
| Moston Railway Station     | 2 miles   |

#### 🛪 Airport:

Manchester Airport

17.4 miles

broadwayoldham.co.uk

Broadway Central Lydia Becker Way Broadway Green Oldham OL9 9FP /// went.urgent.forced More information available through the joint marketing agents: