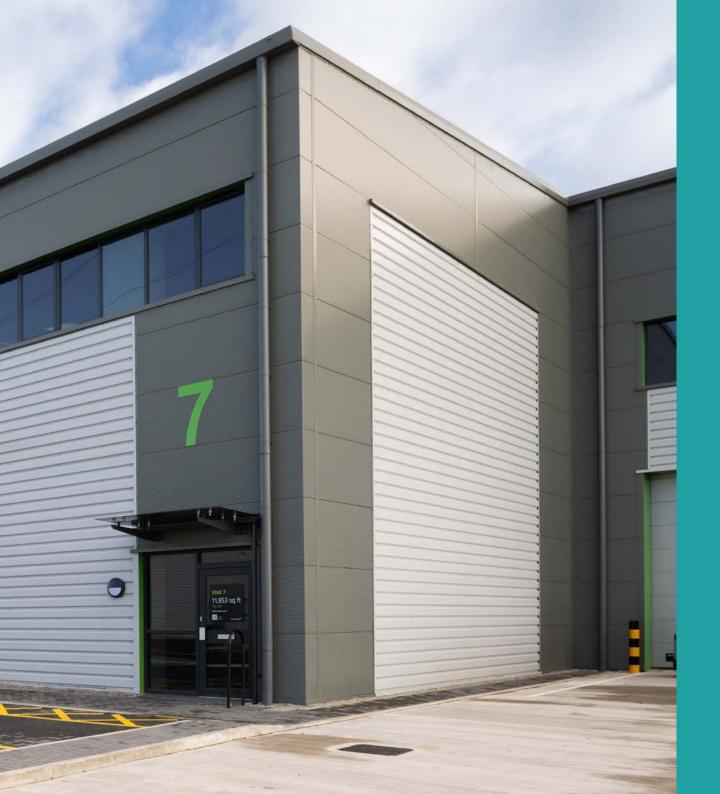

# Broadway Central Oldham OL9 9FP

8 new industrial/warehouse units
7,707 – 52,248 sq ft (units 5-8 combined)
1 mile from M60 J21

E.E.F

A development by:

Available now

To let

## Industrial and Warehouse Units 2-8 7,707 up to 52,248 sq ft (units 5-8 combined)