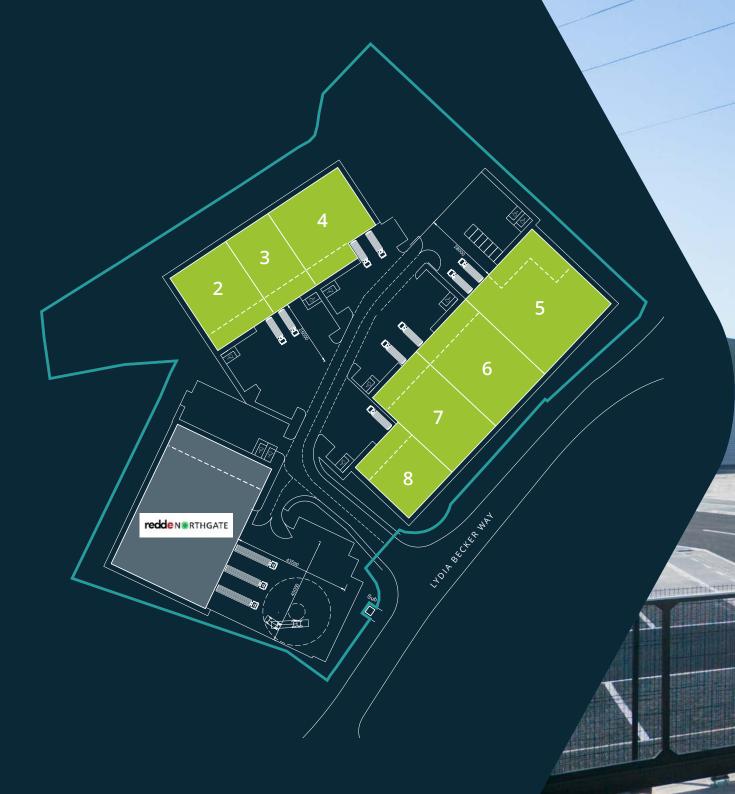

### Accommodation

All areas are on a GEA (Gross External Area) sq ft basis.

| Unit | Ground Floor | First Floor | Total  |
|------|--------------|-------------|--------|
| 1    | LET          |             | 27,106 |
| 2    | 8,135        | 1,887       | 10,413 |
| 3    | 6,289        | 1,418       | 7,707  |
| 4    | 9,779        | 1,428       | 11,207 |
| 5    | 15,356       | 2,934       | 18,290 |
| 6    | 11,447       | 2,000       | 13,447 |
| 7    | 10,047       | 1,806       | 11,853 |
| 8    | 6,873        | 1,785       | 8,658  |

## Industrial and Warehouse Units 2-8 7,707 up to 52,248 sq ft (units 5-8 combined)