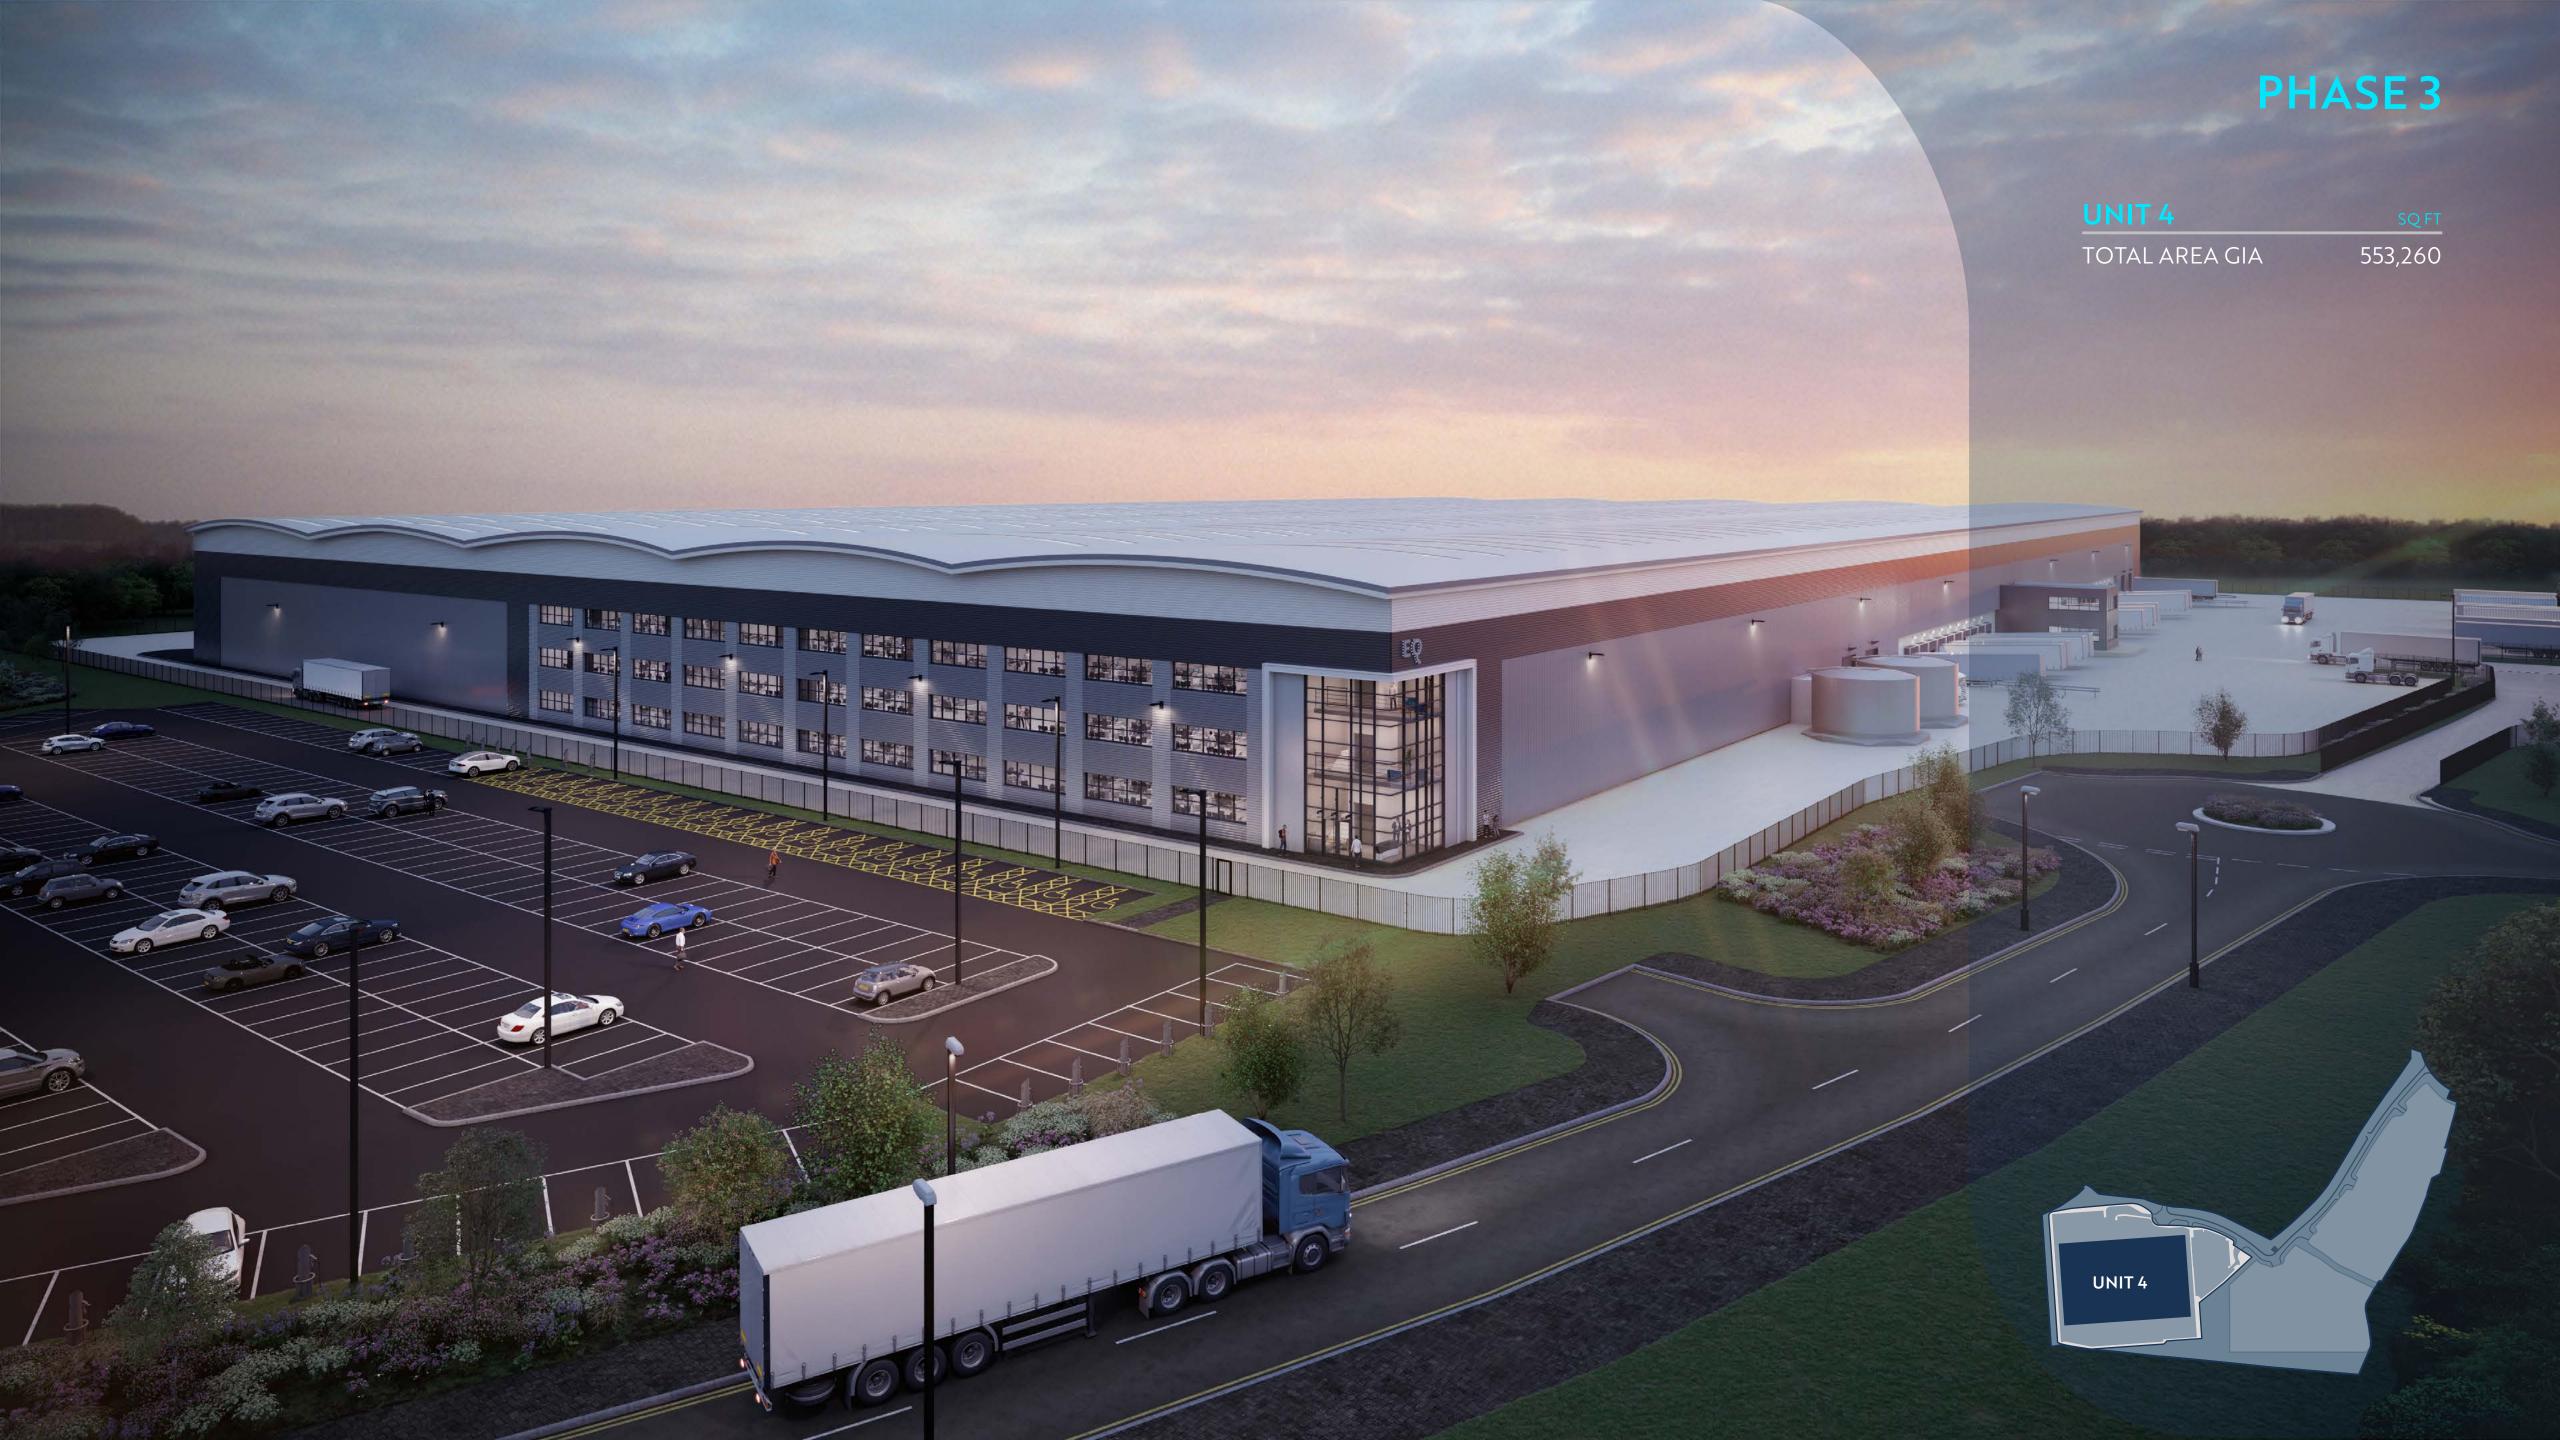

1 - M49



Enhanced quality private estate with landscaped environment.



EV carging points provided with provision to future-proof occupier fleet requirements.





## ACCOMODATION OVERVIEW

TOTAL AREA GIA SQ FT 1,136,595

CLICK TO VIEW DETAILED ACCOMODATION SPECS

CLICK TO VIEW CGI'S





#### WAREHOUSE









#### **EXTERNAL**









#### **OFFICES**





Grade A Open Plan Office









## PHASE 2





























231 CAR PARKING

LANSON ROBERTS ROAD

8 HGV PARKING SPACES

29 HGV PARKING SPACES

12 DOCK LOADING DOORS

2 LEVEL ACCESS DOORS

105M

12 DOCK LOADING DOORS

UNIT 3

231M

10 HGV PARKING SPACES

2 LEVEL ACCESS DOORS

### **EXTERNAL**





### **OFFICES**





Comfort Cooling

UNIT 3



## PHASE 3









#### **EXTERNAL**









### **OFFICES**















## STRATEGIC

Matrix 49 is strategically located on the doorstep of Avonmouth and Royal Portbury Docks and sits 8 miles from the city of Bristol, 18 miles from Bristol International Airport, 40 miles East of Cardiff, 84 miles South West of Birmingham and 120 miles West of London. The development is located adjacent to the M49 (1 mile away) which directly connects two of the UK's key Western Motorways: M4 & M5.

RAIL FREIGHT

**LONDON GATEWAY** 

**FELIXSTOWE** 

**AVONMOUTH** 

| PLACES  DISTANCE  JOURNEY  M49 (J1)  1 MILE  4 MIN  M4 (J22)  1.6 MILES  4 MIN  M5 (J19)  4.2 MILES  6 MINS  CARDIFF  31.4 MILES  39 MINS  GLOUCESTER  37.7 MILES  40 MINS  SWINDON  44.4 MILES  47 MINS  BIRMINGHAM  95.6 MILES  1 HR 30 MINS  SOUTHAMPTON  105 MILES  1 HR 50 MINS  LONDON M25  117 MILES  2 HRS 4 MI