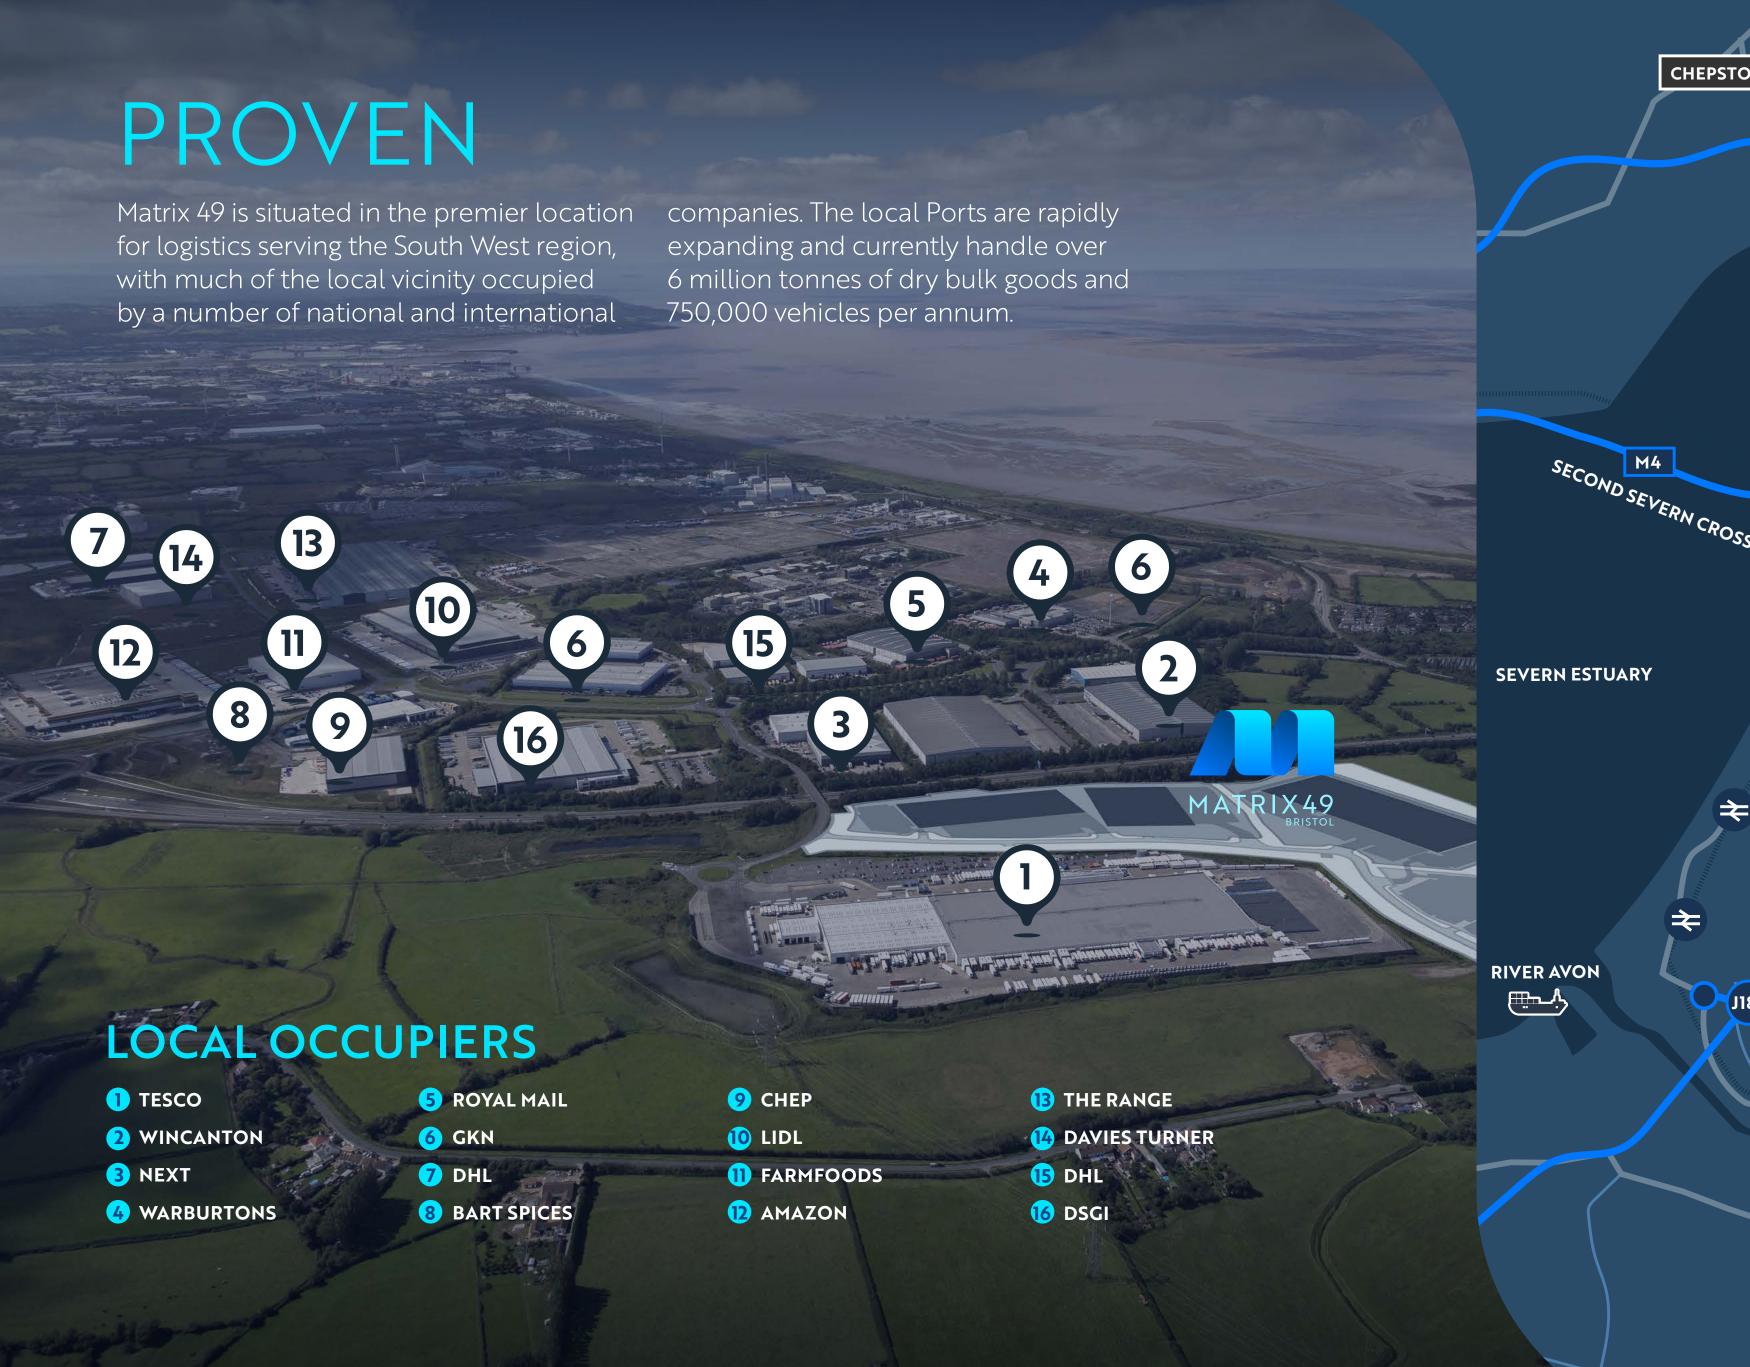

# ADVANCED

Matrix 49 is a new industrial/distribution development located in Avonmouth, Bristol. Matrix 49 is strategically located on the doorstep of Avonmouth and sits just 8 miles from the city of Bristol

## STRATEGIC

Matrix 49 is strategically located on the doorstep of Avonmouth and Royal Portbury Docks and sits 8 miles from the city of Bristol, 18 miles from Bristol International Airport, 40 miles East of Cardiff, 84 miles South West of Birmingham and 120 miles West of London. The development is located adjacent to the M49 (1 mile away) which directly connects two of the UK's key Western Motorways: M4 & M5.