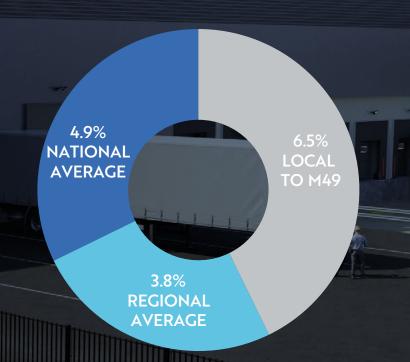

## SKILLED

Matrix 49 benefits from a large economically active labour pool at 486,300 individuals within a 30 minute drive, and 1,021,400 within a 45 minute drive. Of which, 6.5% are already employed within Transport & Storage roles which gives occupiers access to a sizeable workforce with appropriate skills needed for their operations. Weekly wages of this group is lower than the national and regional averages, allowing businesses to remain competitive with their human resource expenditure.