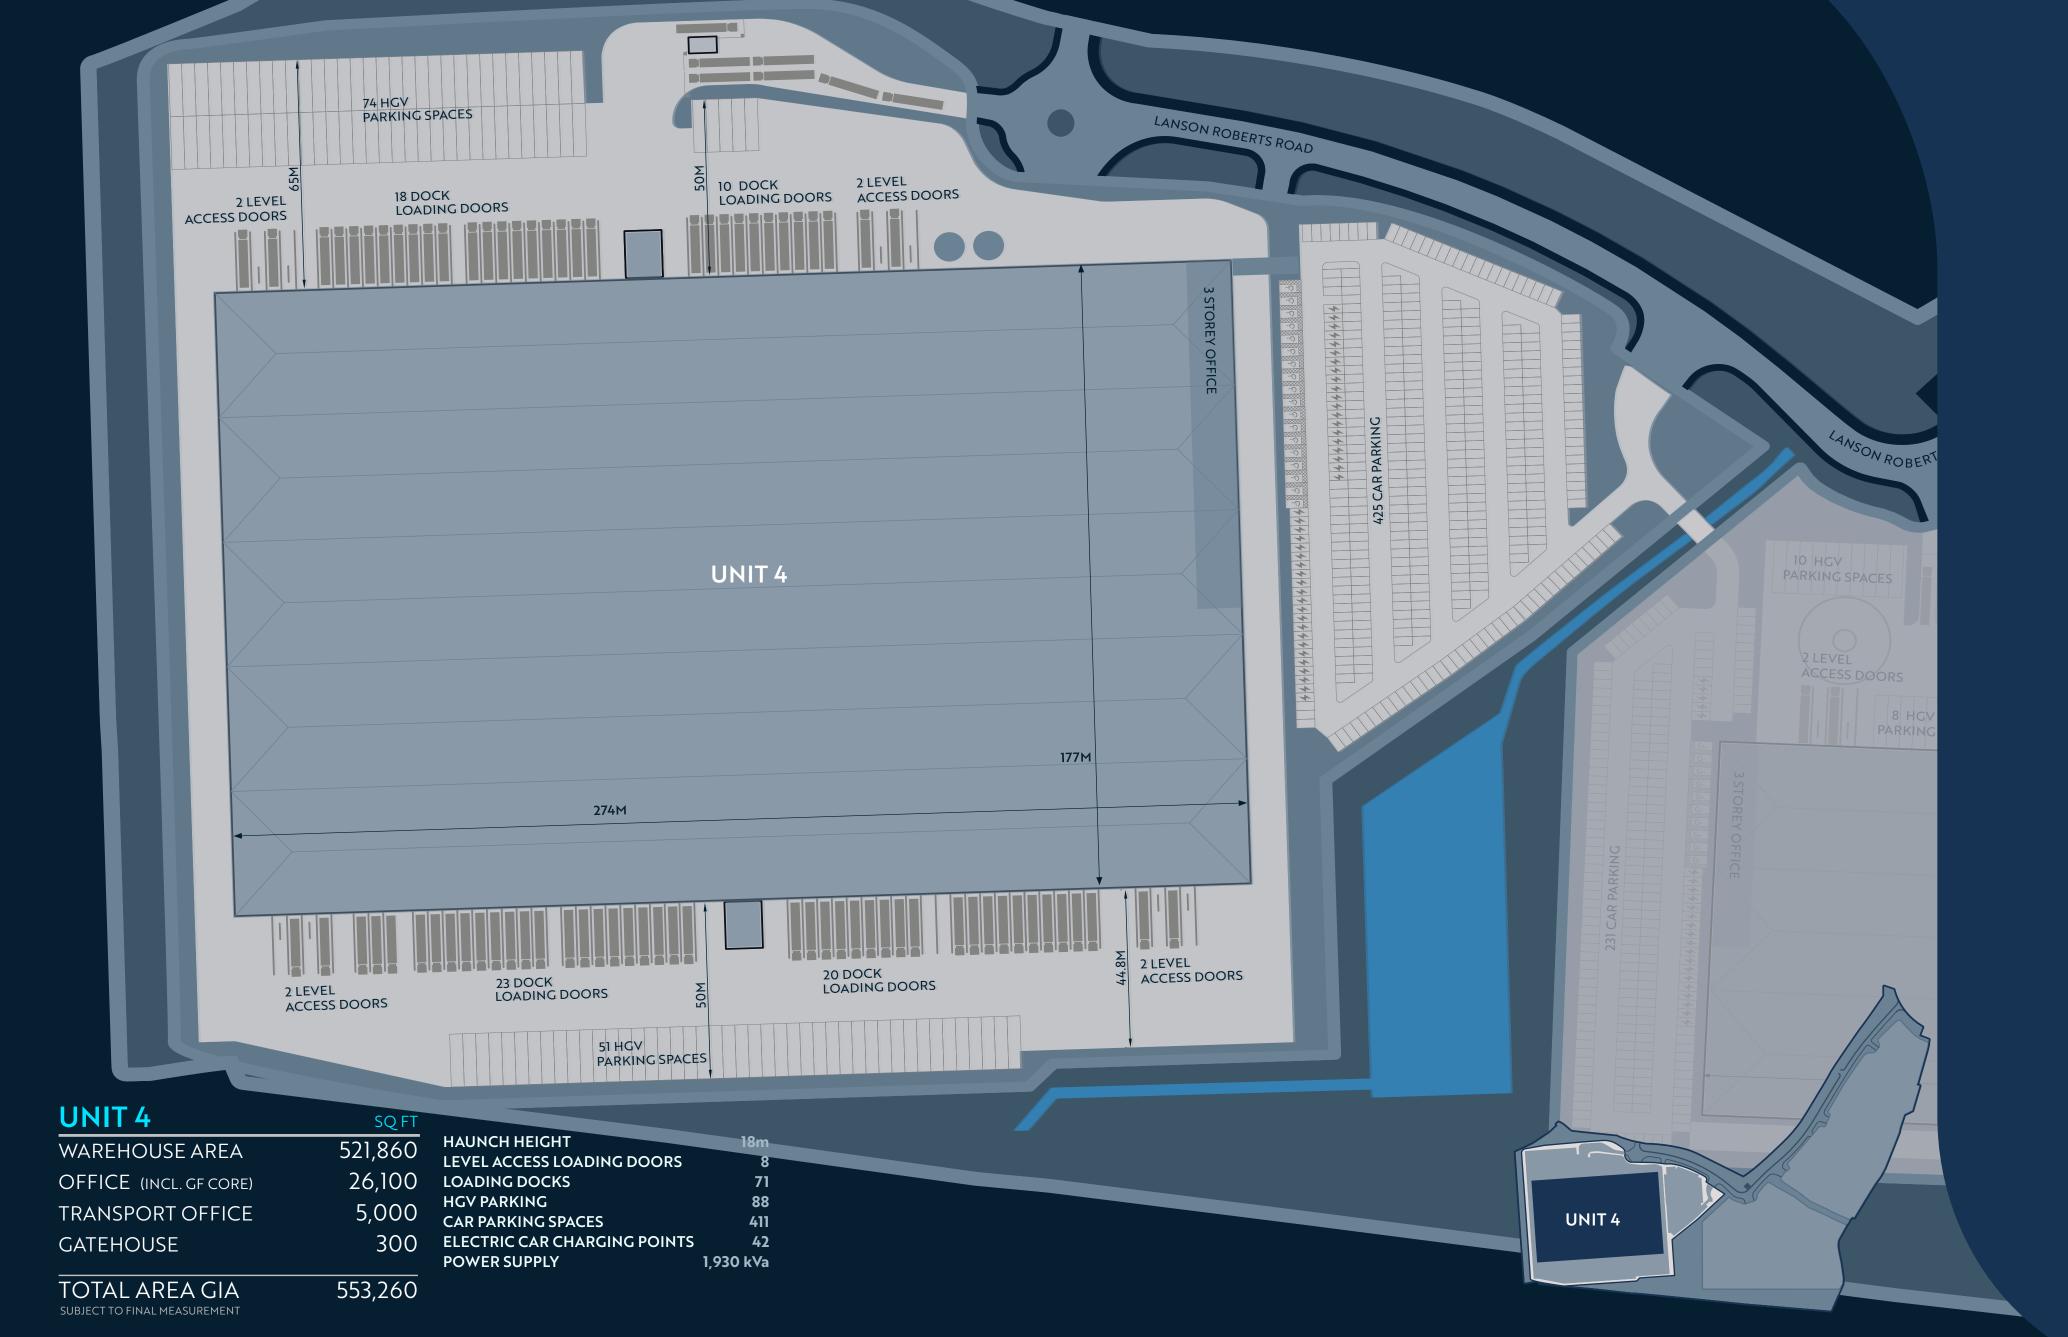

n 1 - M49



Enhanced quality private estate with landscaped environment.



EV carging points provided with provision to future-proof occupier fleet requirements.





## ACCOMODATION OVERVIEW

TOTAL AREA GIA SQ FT 1,136,595

CLICK TO VIEW DETAILED ACCOMODATION SPECS

CLICK TO VIEW CGI'S





#### WAREHOUSE









#### **EXTERNAL**









#### **OFFICES**





Grade A Open Plan Office









## PHASE 2





























231 CAR PARKING

LANSON ROBERTS ROAD

8 HGV PARKING SPACES

29 HGV PARKING SPACES

12 DOCK LOADING DOORS

2 LEVEL ACCESS DOORS

105M

12 DOCK LOADING DOORS

UNIT 3

231M

10 HGV PARKING SPACES

2 LEVEL ACCESS DOORS

### **EXTERNAL**





### **OFFICES**





Comfort Cooling

UNIT 3



## PHASE 3









#### **EXTERNAL**









### **OFFICES**















## STRATEGIC

Matrix 49 is strategically located on the doorstep of Avonmouth and Royal Portbury Docks and sits 8 miles from the city of Bristol, 18 miles from Bristol International Airport, 40 miles East of Cardiff, 84 miles South West of Birmingham and 120 miles West of London. The development is located adjacent to the M49 (1 mile away) which directly connects two of the UK's key Western Motorways: M4 & M5.

RAIL FREIGHT

**LONDON GATEWAY** 

**FELIXSTOWE** 

**AVONMOUTH** 

| PLACES  DISTANCE  JOURNEY  M49 (J1)  1 MILE  4 MIN  M4 (J22)  1.6 MILES  4 MIN  M5 (J19)  4.2 MILES  6 MINS  CARDIFF  31.4 MILES  39 MINS  GLOUCESTER  37.7 MILES  40 MINS  SWINDON  44.4 MILES  47 MINS  BIRMINGHAM  95.6 MILES  1 HR 30 MINS  SOUTHAMPTON  105 MILES  1 HR 50 MINS  LONDON M25  117 MILES  2 HRS 4