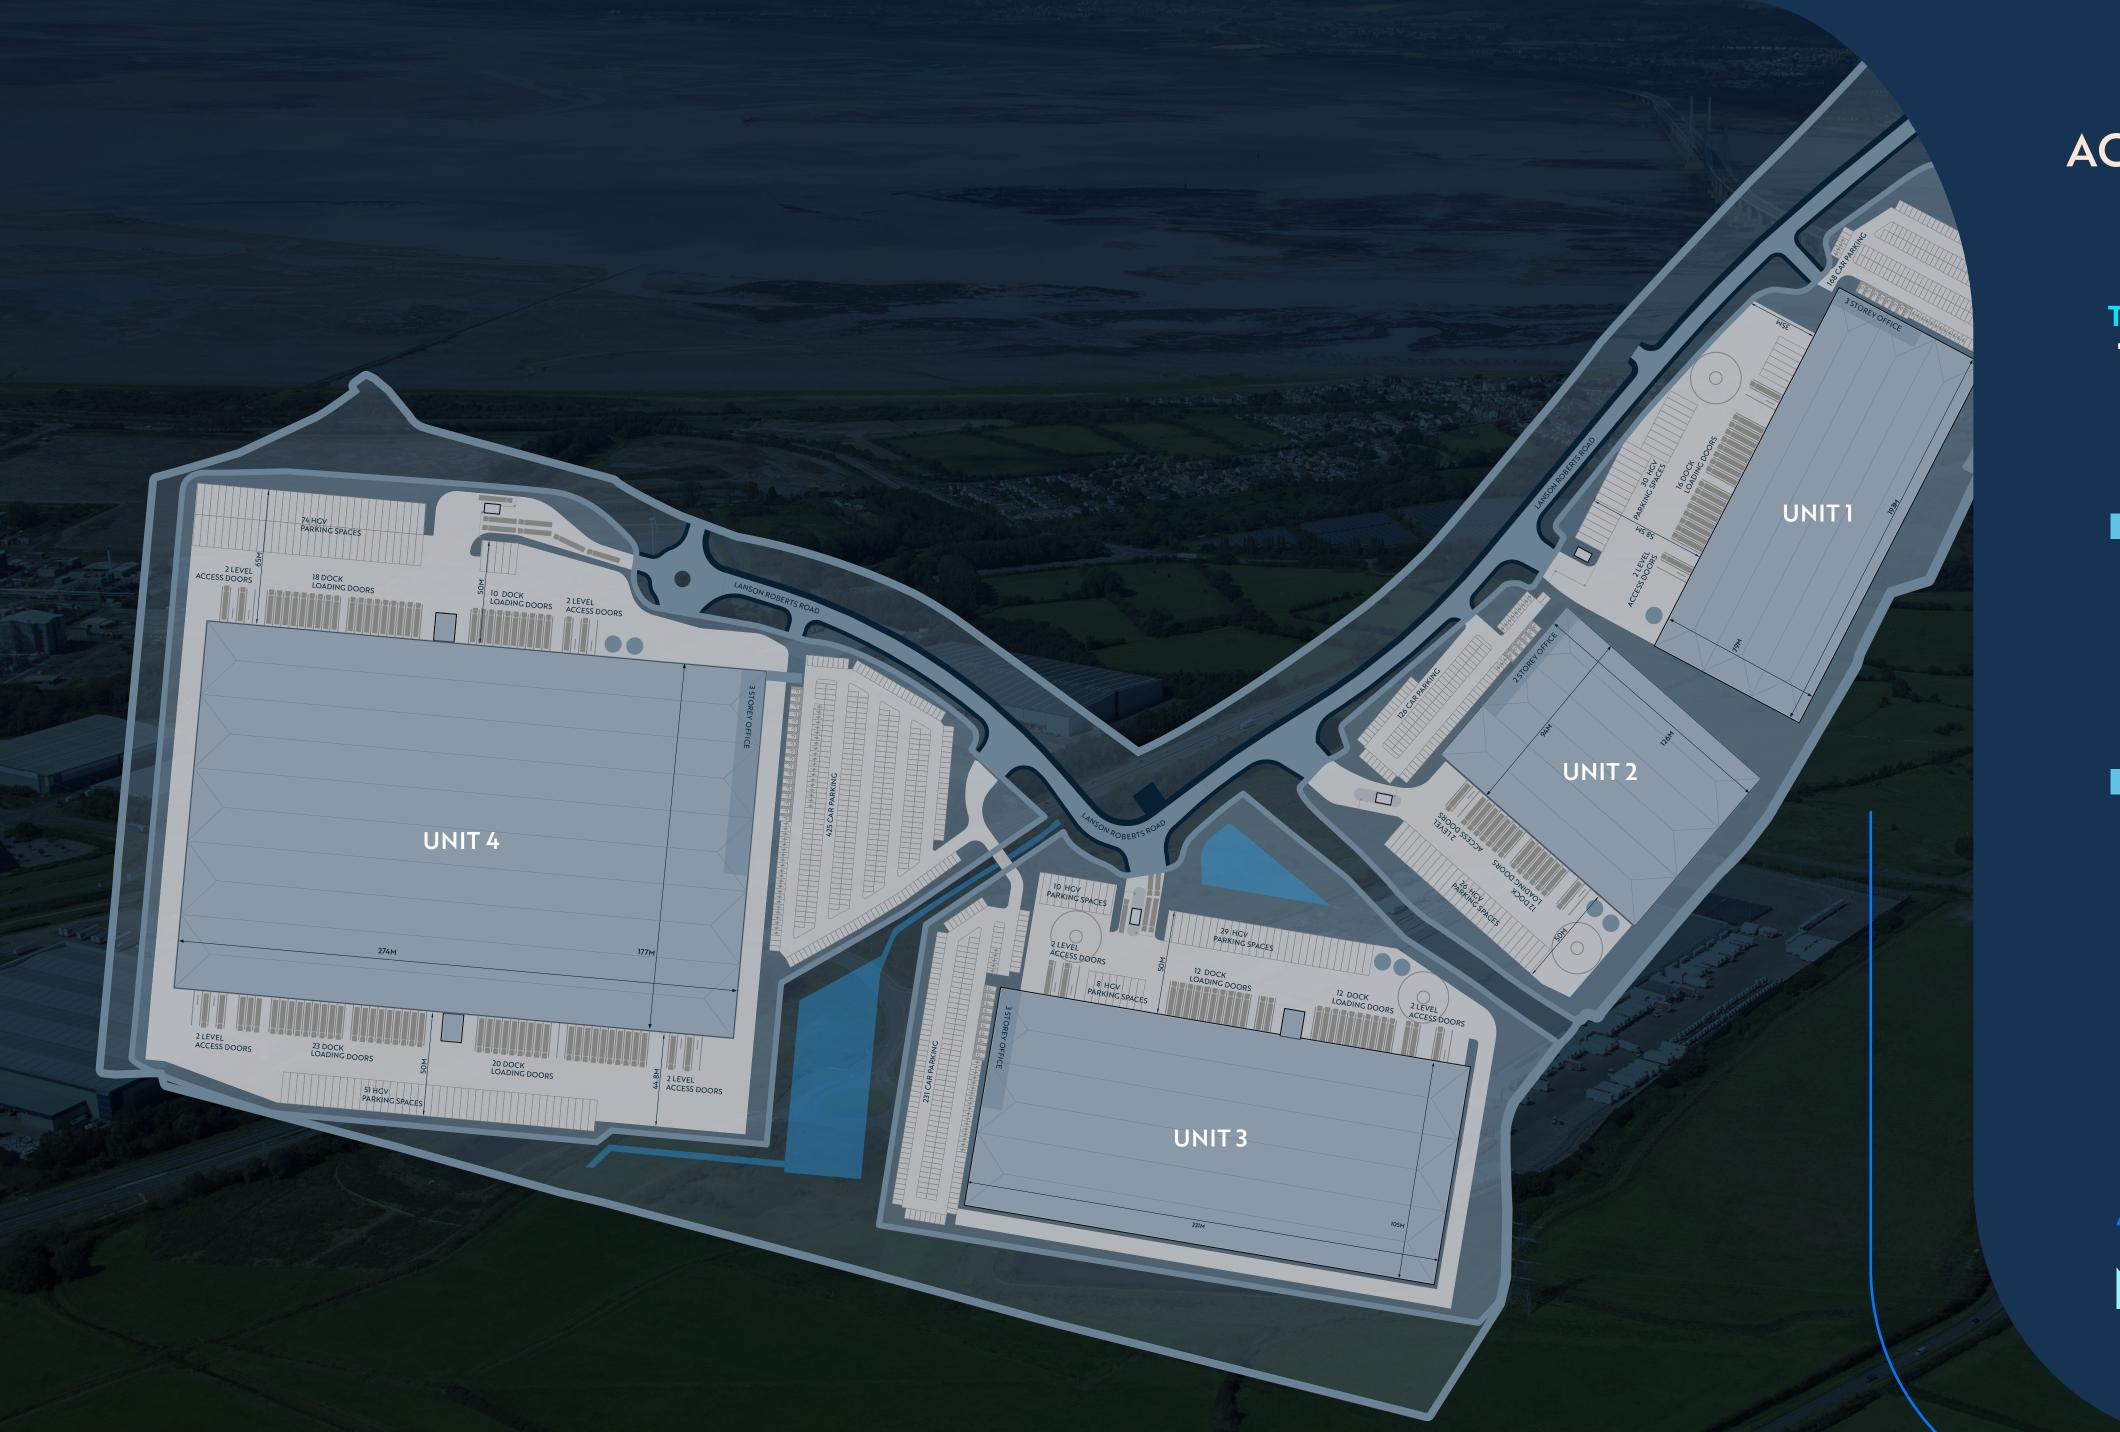

## PHASE 2

231 CAR PARKING

LANSON ROBERTS ROAD

8 HGV PARKING SPACES

29 HGV PARKING SPACES

12 DOCK LOADING DOORS

2 LEVEL ACCESS DOORS

105M

12 DOCK LOADING DOORS

UNIT 3

231M

10 HGV PARKING SPACES

2 LEVEL ACCESS DOORS

### **OFFICES**

Comfort Cooling

UNIT 3

## PHASE 3