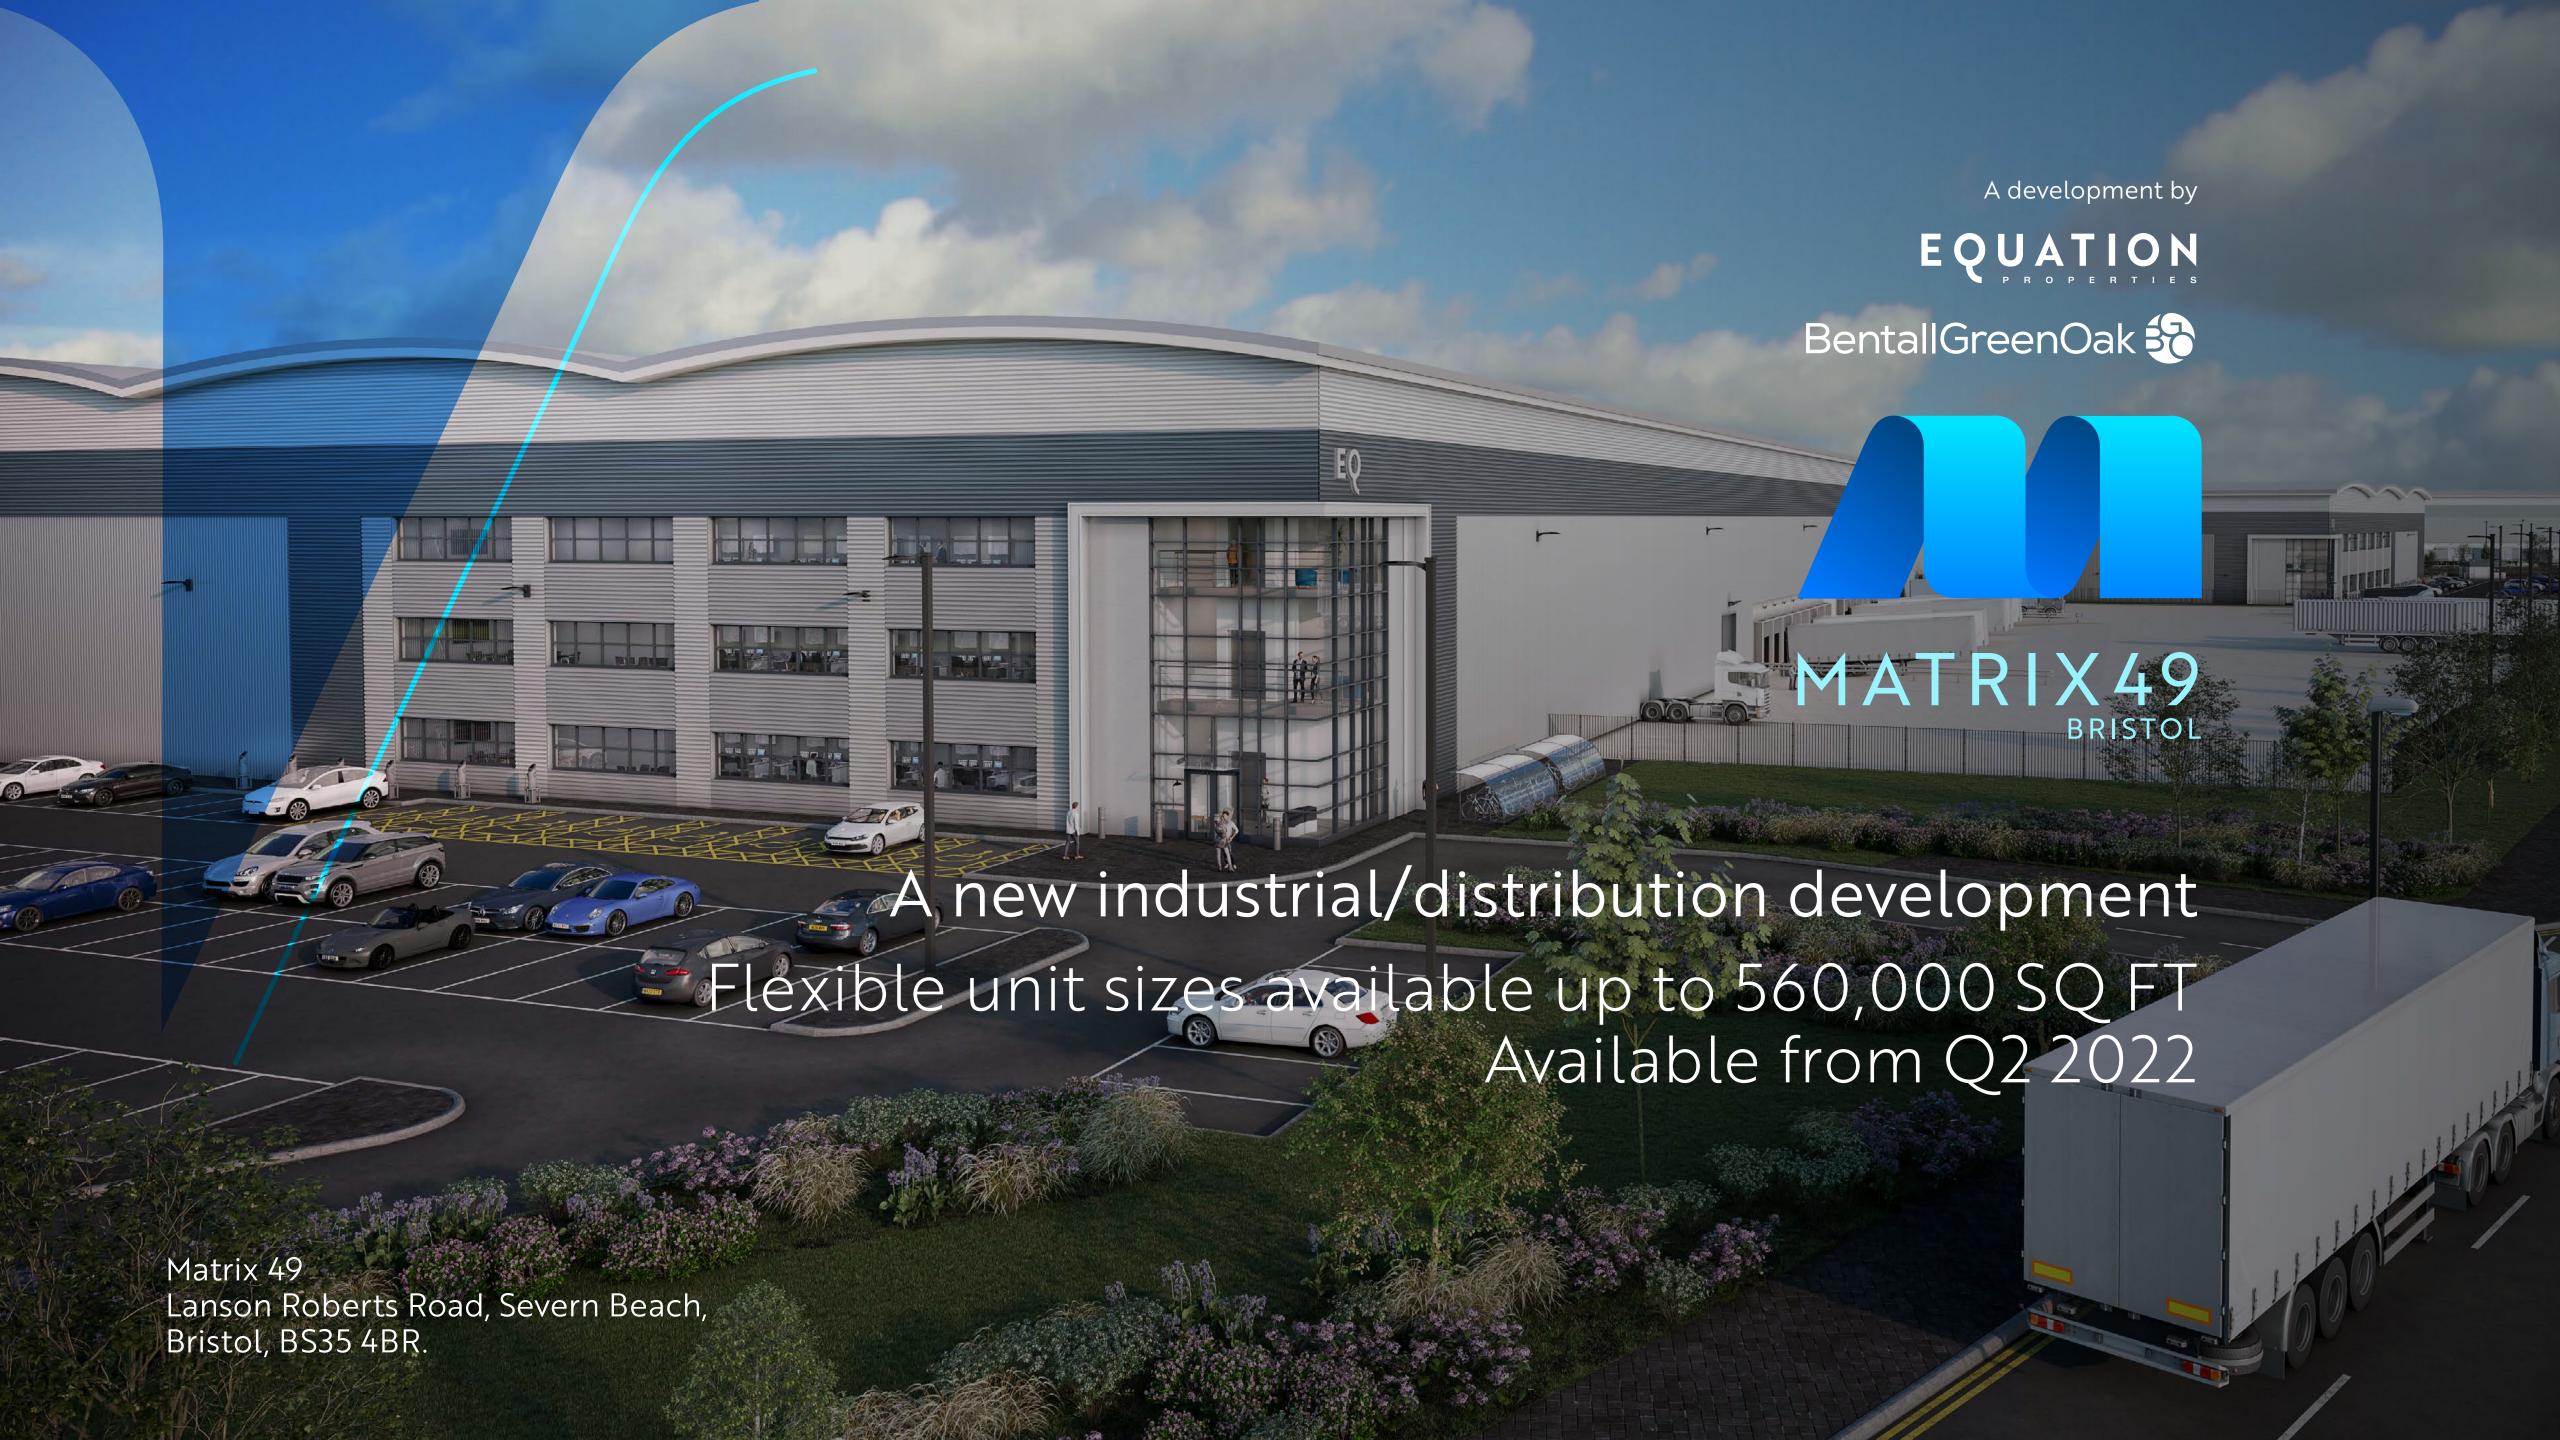

# ADVANCED

Matrix 49 is a new industrial/distribution development located in Avonmouth, Bristol. Matrix 49 is strategically located on the doorstep of Avonmouth and sits just 8 miles from the city of Bristol

New industrial/distribution units available up to 560,000 sq ft.

Available from Q2 2022.

24 hour access.

Excellent local labour pool with 486,300 economically active residents within a 30m minute drive.

BREEAM 'Excellent'

EPC A rating.

Prominent location with direct frontage and access to the Royal Portbury Docs

Strategically located, 4 minutes from Junction 1 - M49

Enhanced quality private estate with landscaped environment.