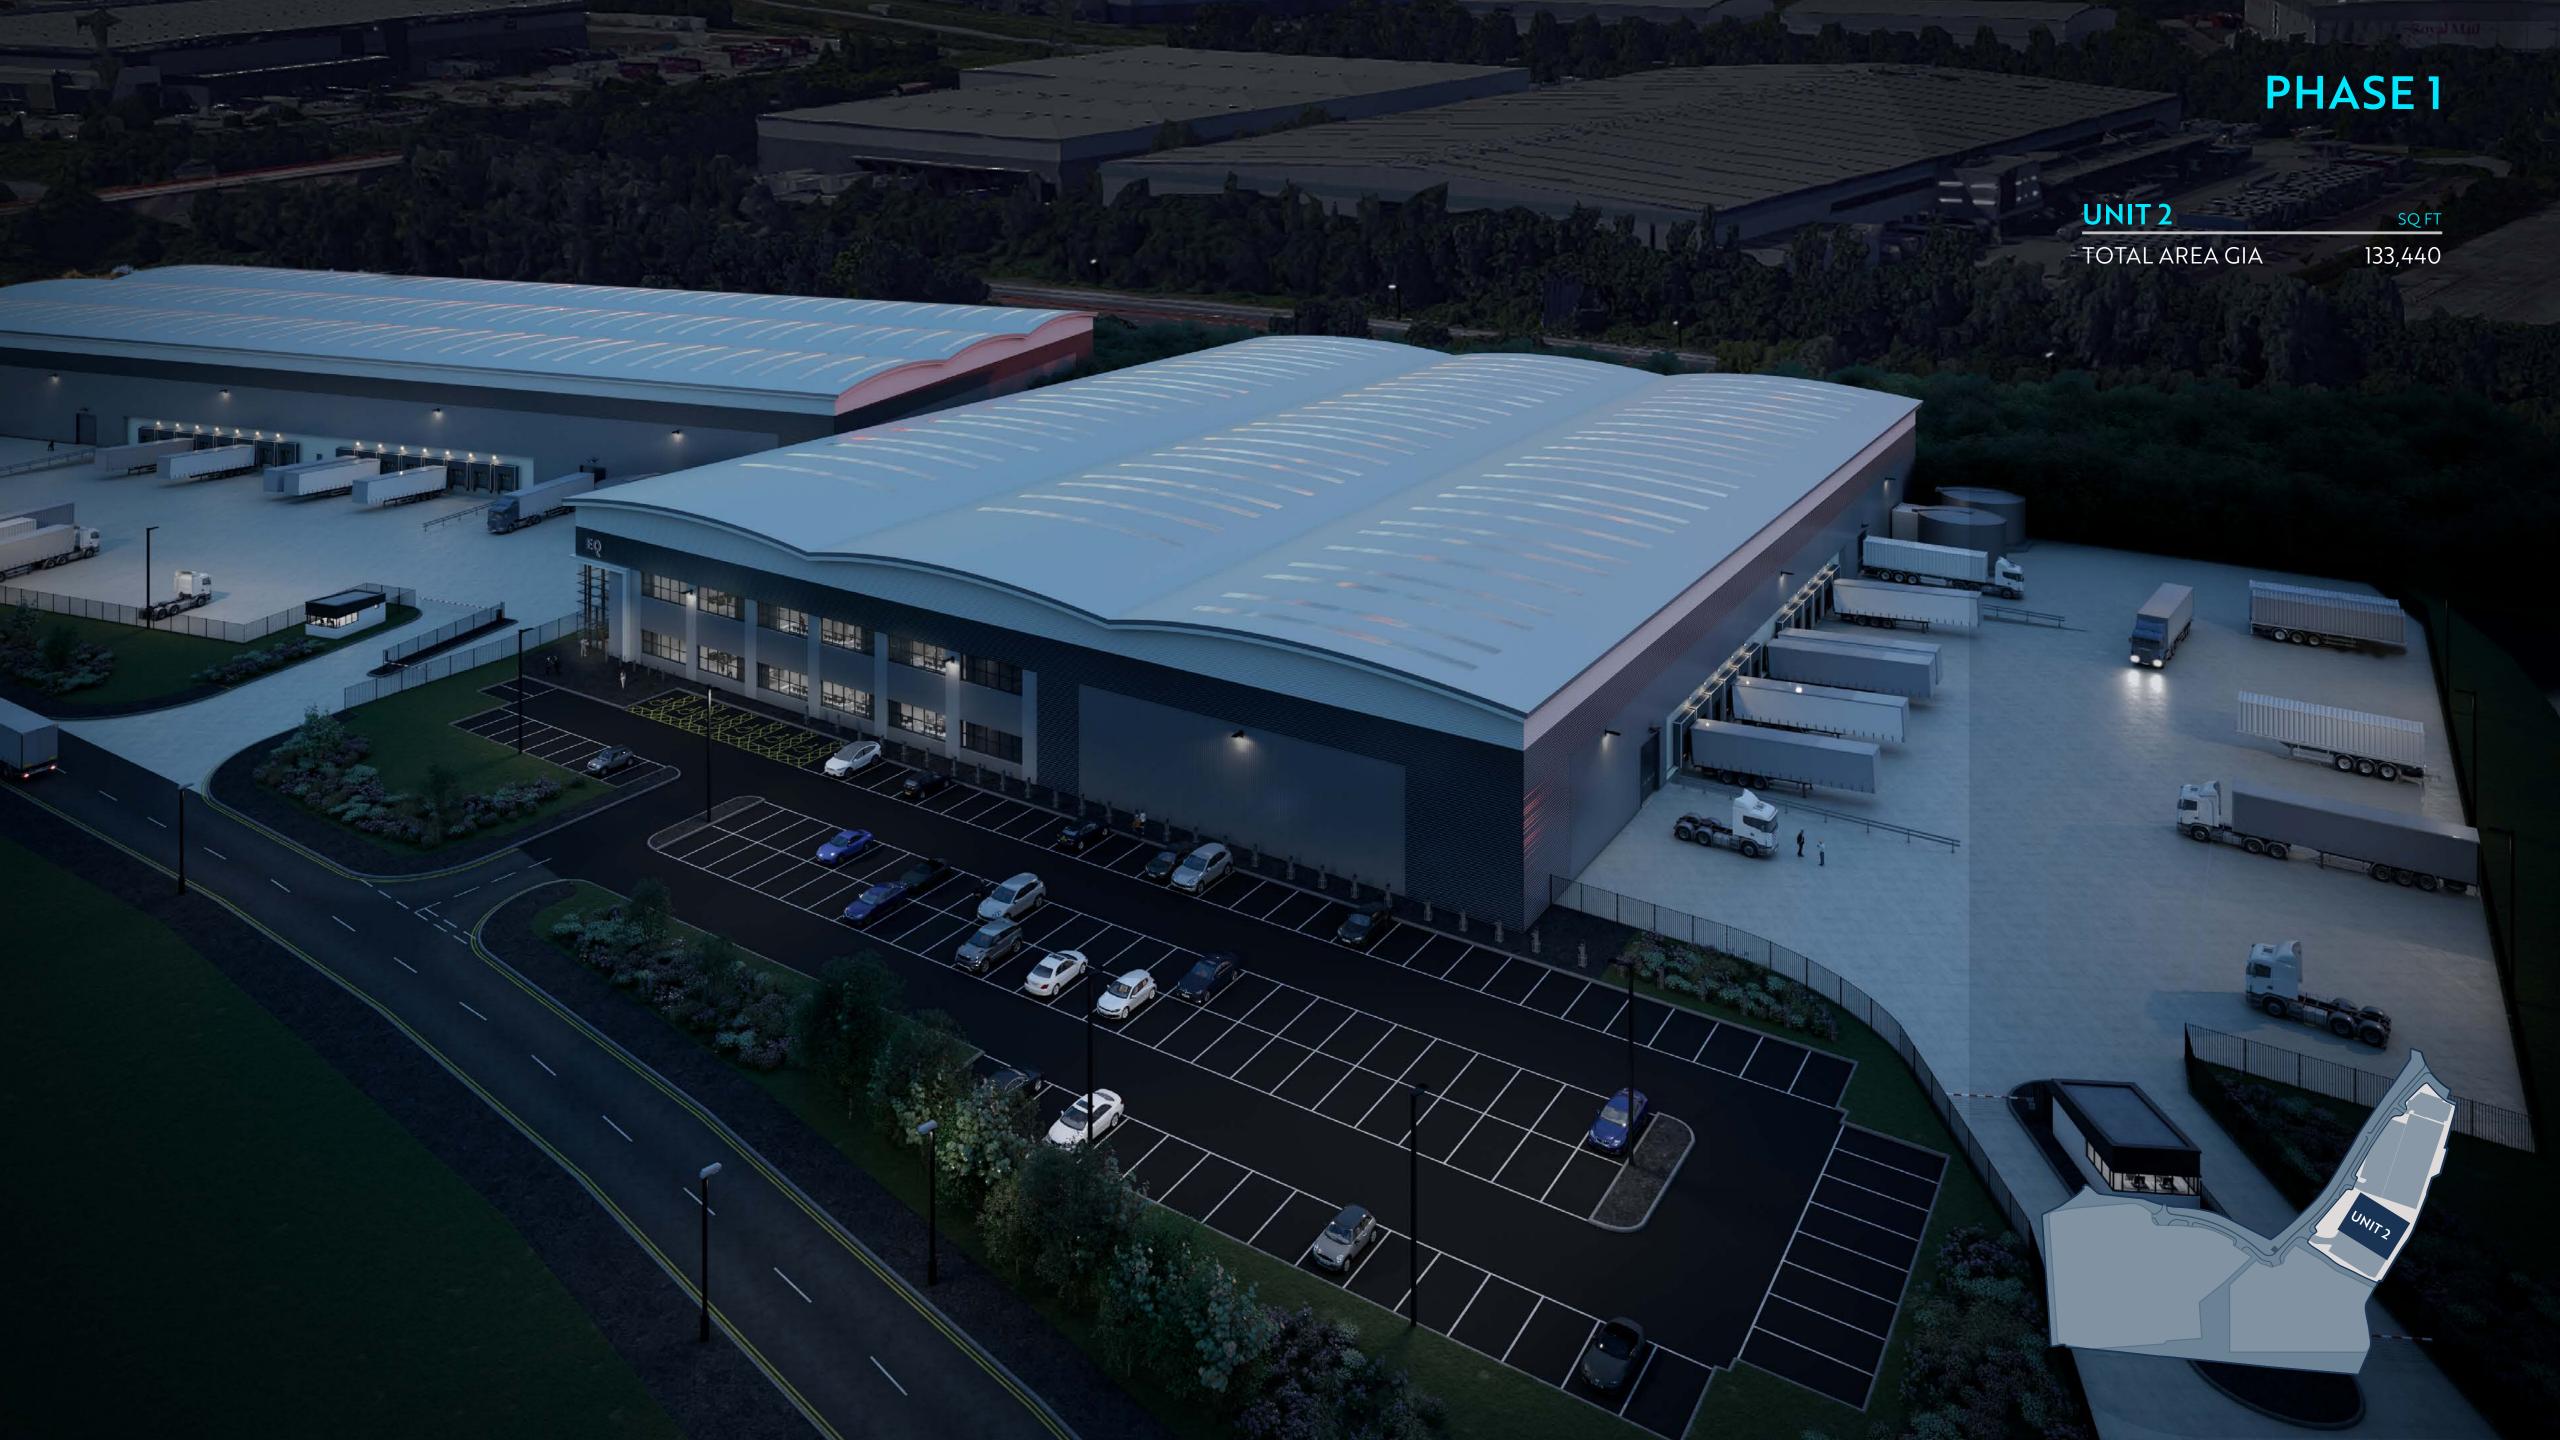

## PHASE 2

231 CAR PARKING

LANSON ROBERTS ROAD

8 HGV PARKING SPACES

29 HGV PARKING SPACES

12 DOCK LOADING DOORS

2 LEVEL ACCESS DOORS

105M

12 DOCK LOADING DOORS

UNIT 3

231M

10 HGV PARKING SPACES

2 LEVEL ACCESS DOORS