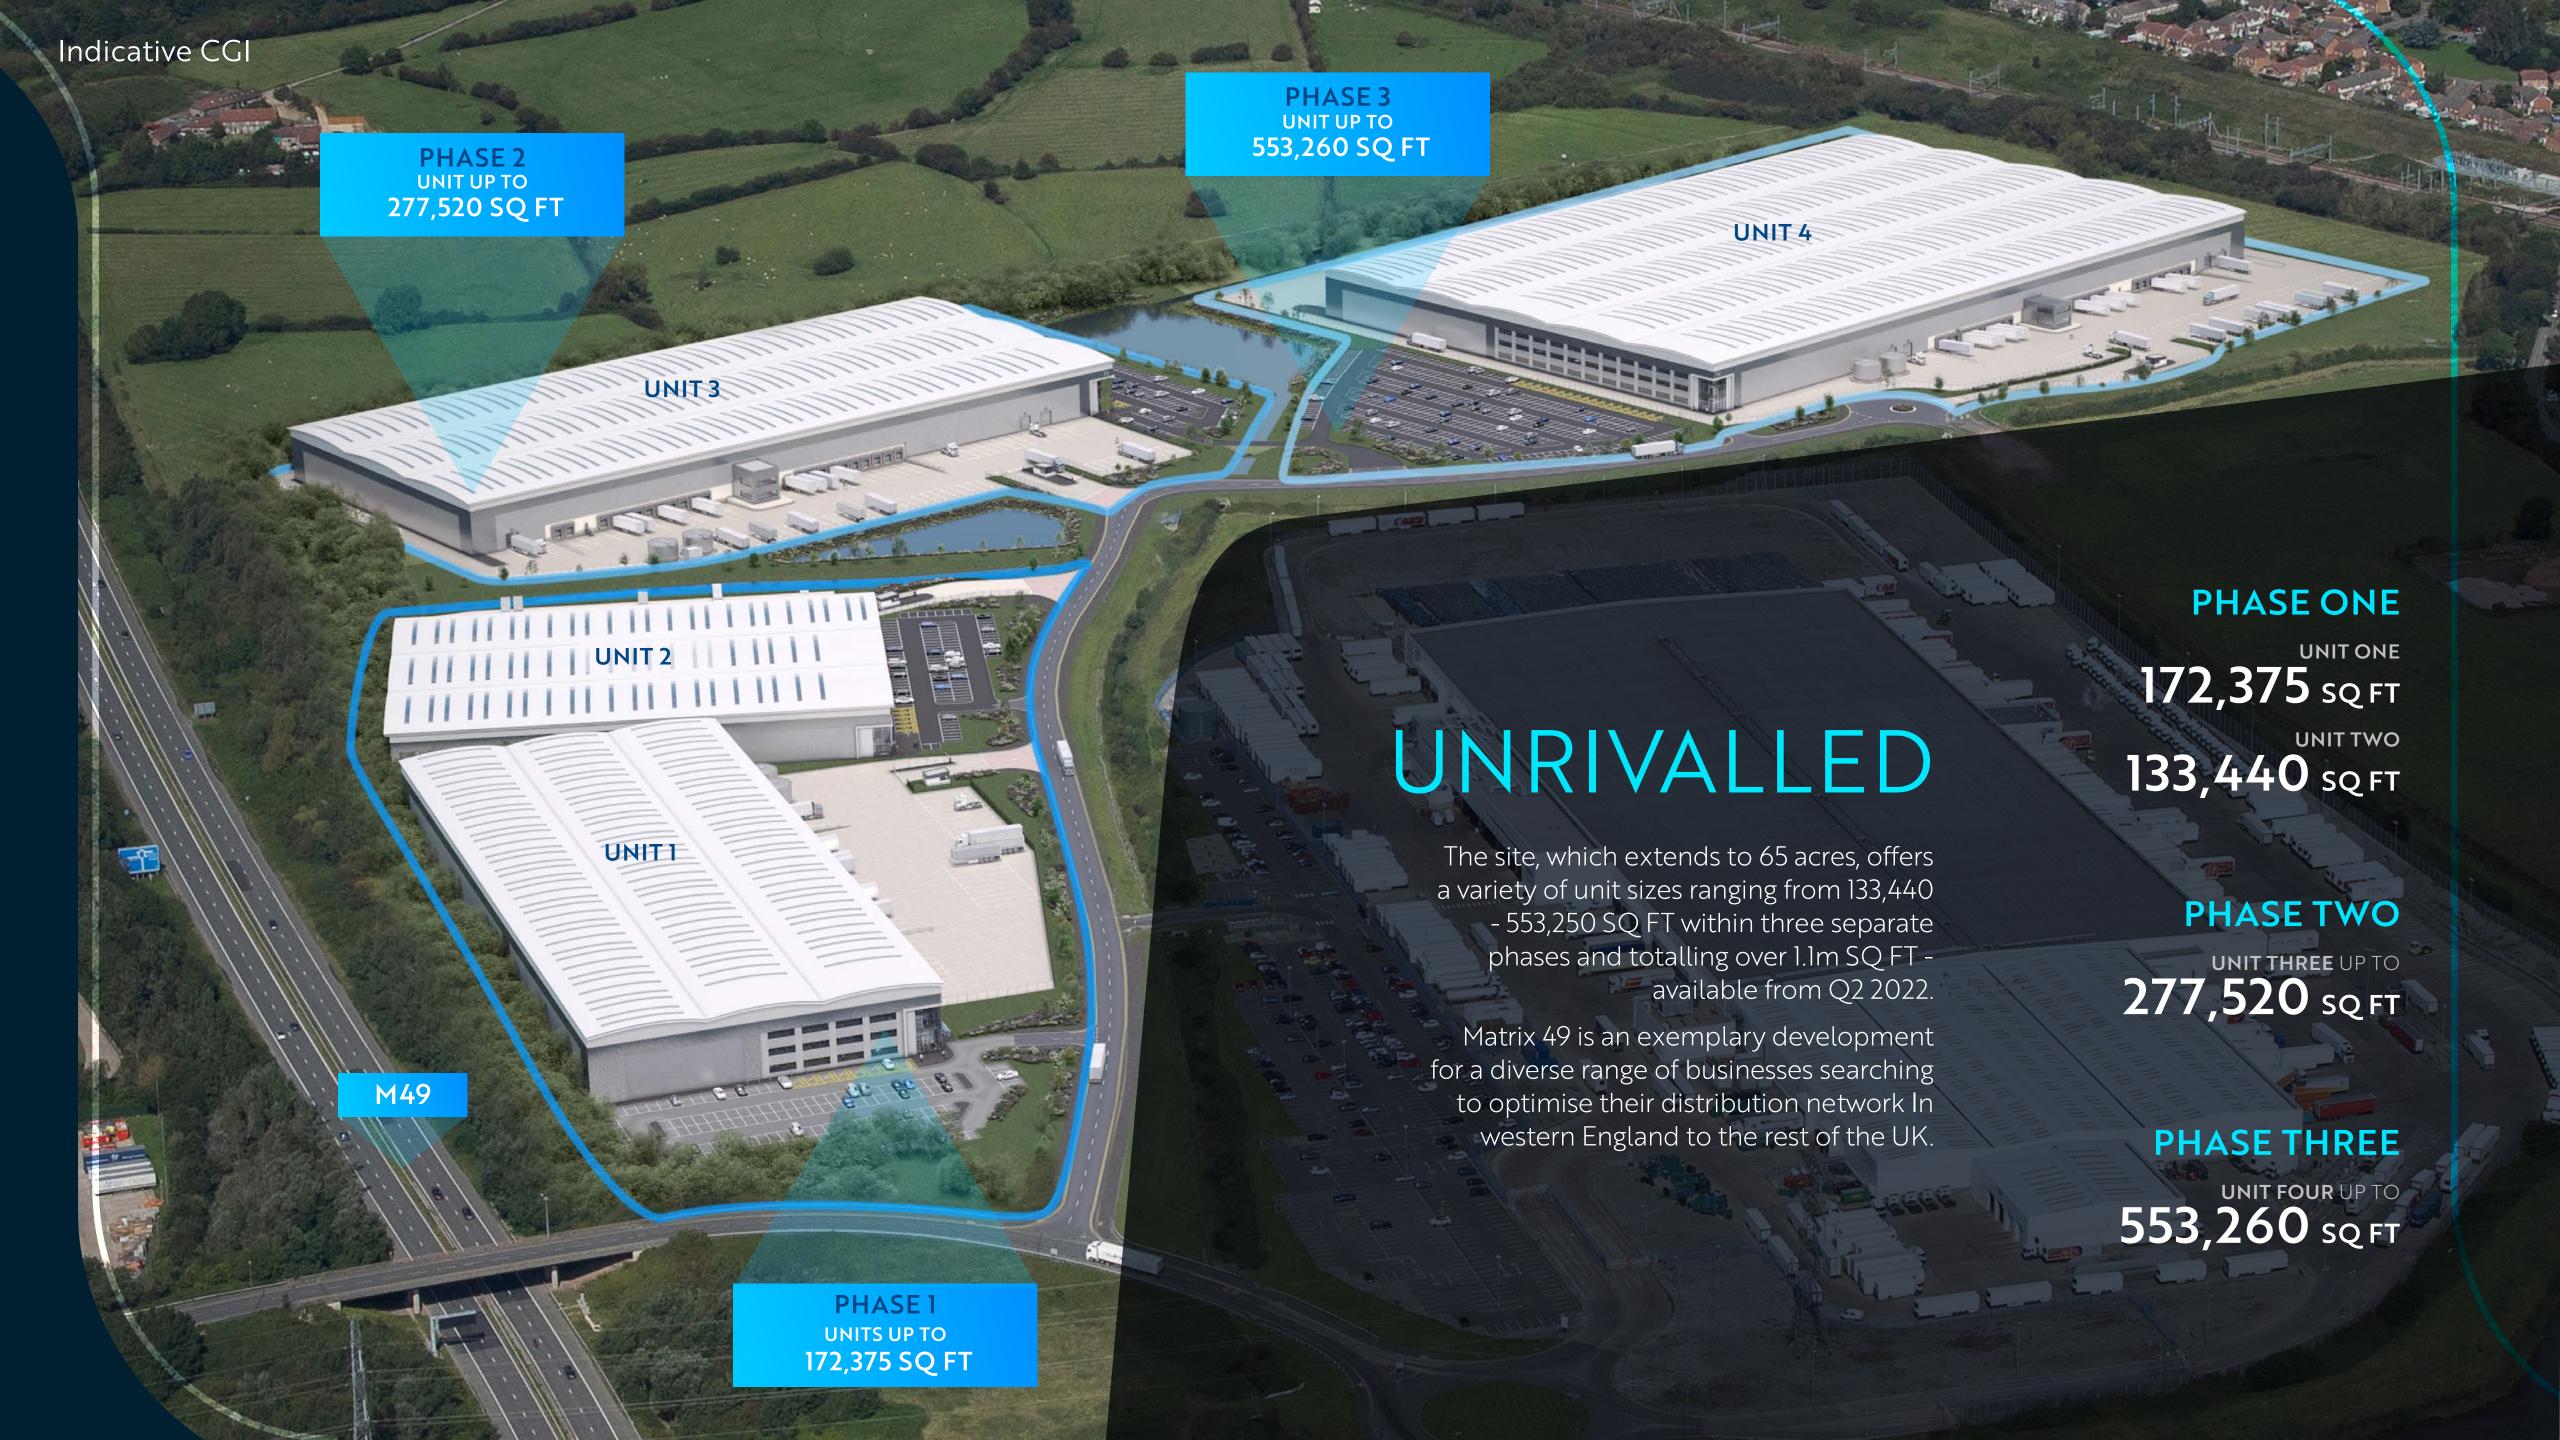

## ACCOMODATION OVERVIEW

TOTAL AREA GIA SQ FT 1,136,595

CLICK TO VIEW DETAILED ACCOMODATION SPECS

CLICK TO VIEW CGI'S

## STRATEGIC

Matrix 49 is strategically located on the doorstep of Avonmouth and Royal Portbury Docks and sits 8 miles from the city of Bristol, 18 miles from Bristol International Airport, 40 miles East of Cardiff, 84 miles South West of Birmingham and 120 miles West of London. The development is located adjacent to the M49 (1 mile away) which directly connects two of the UK's key Western Motorways: M4 & M5.