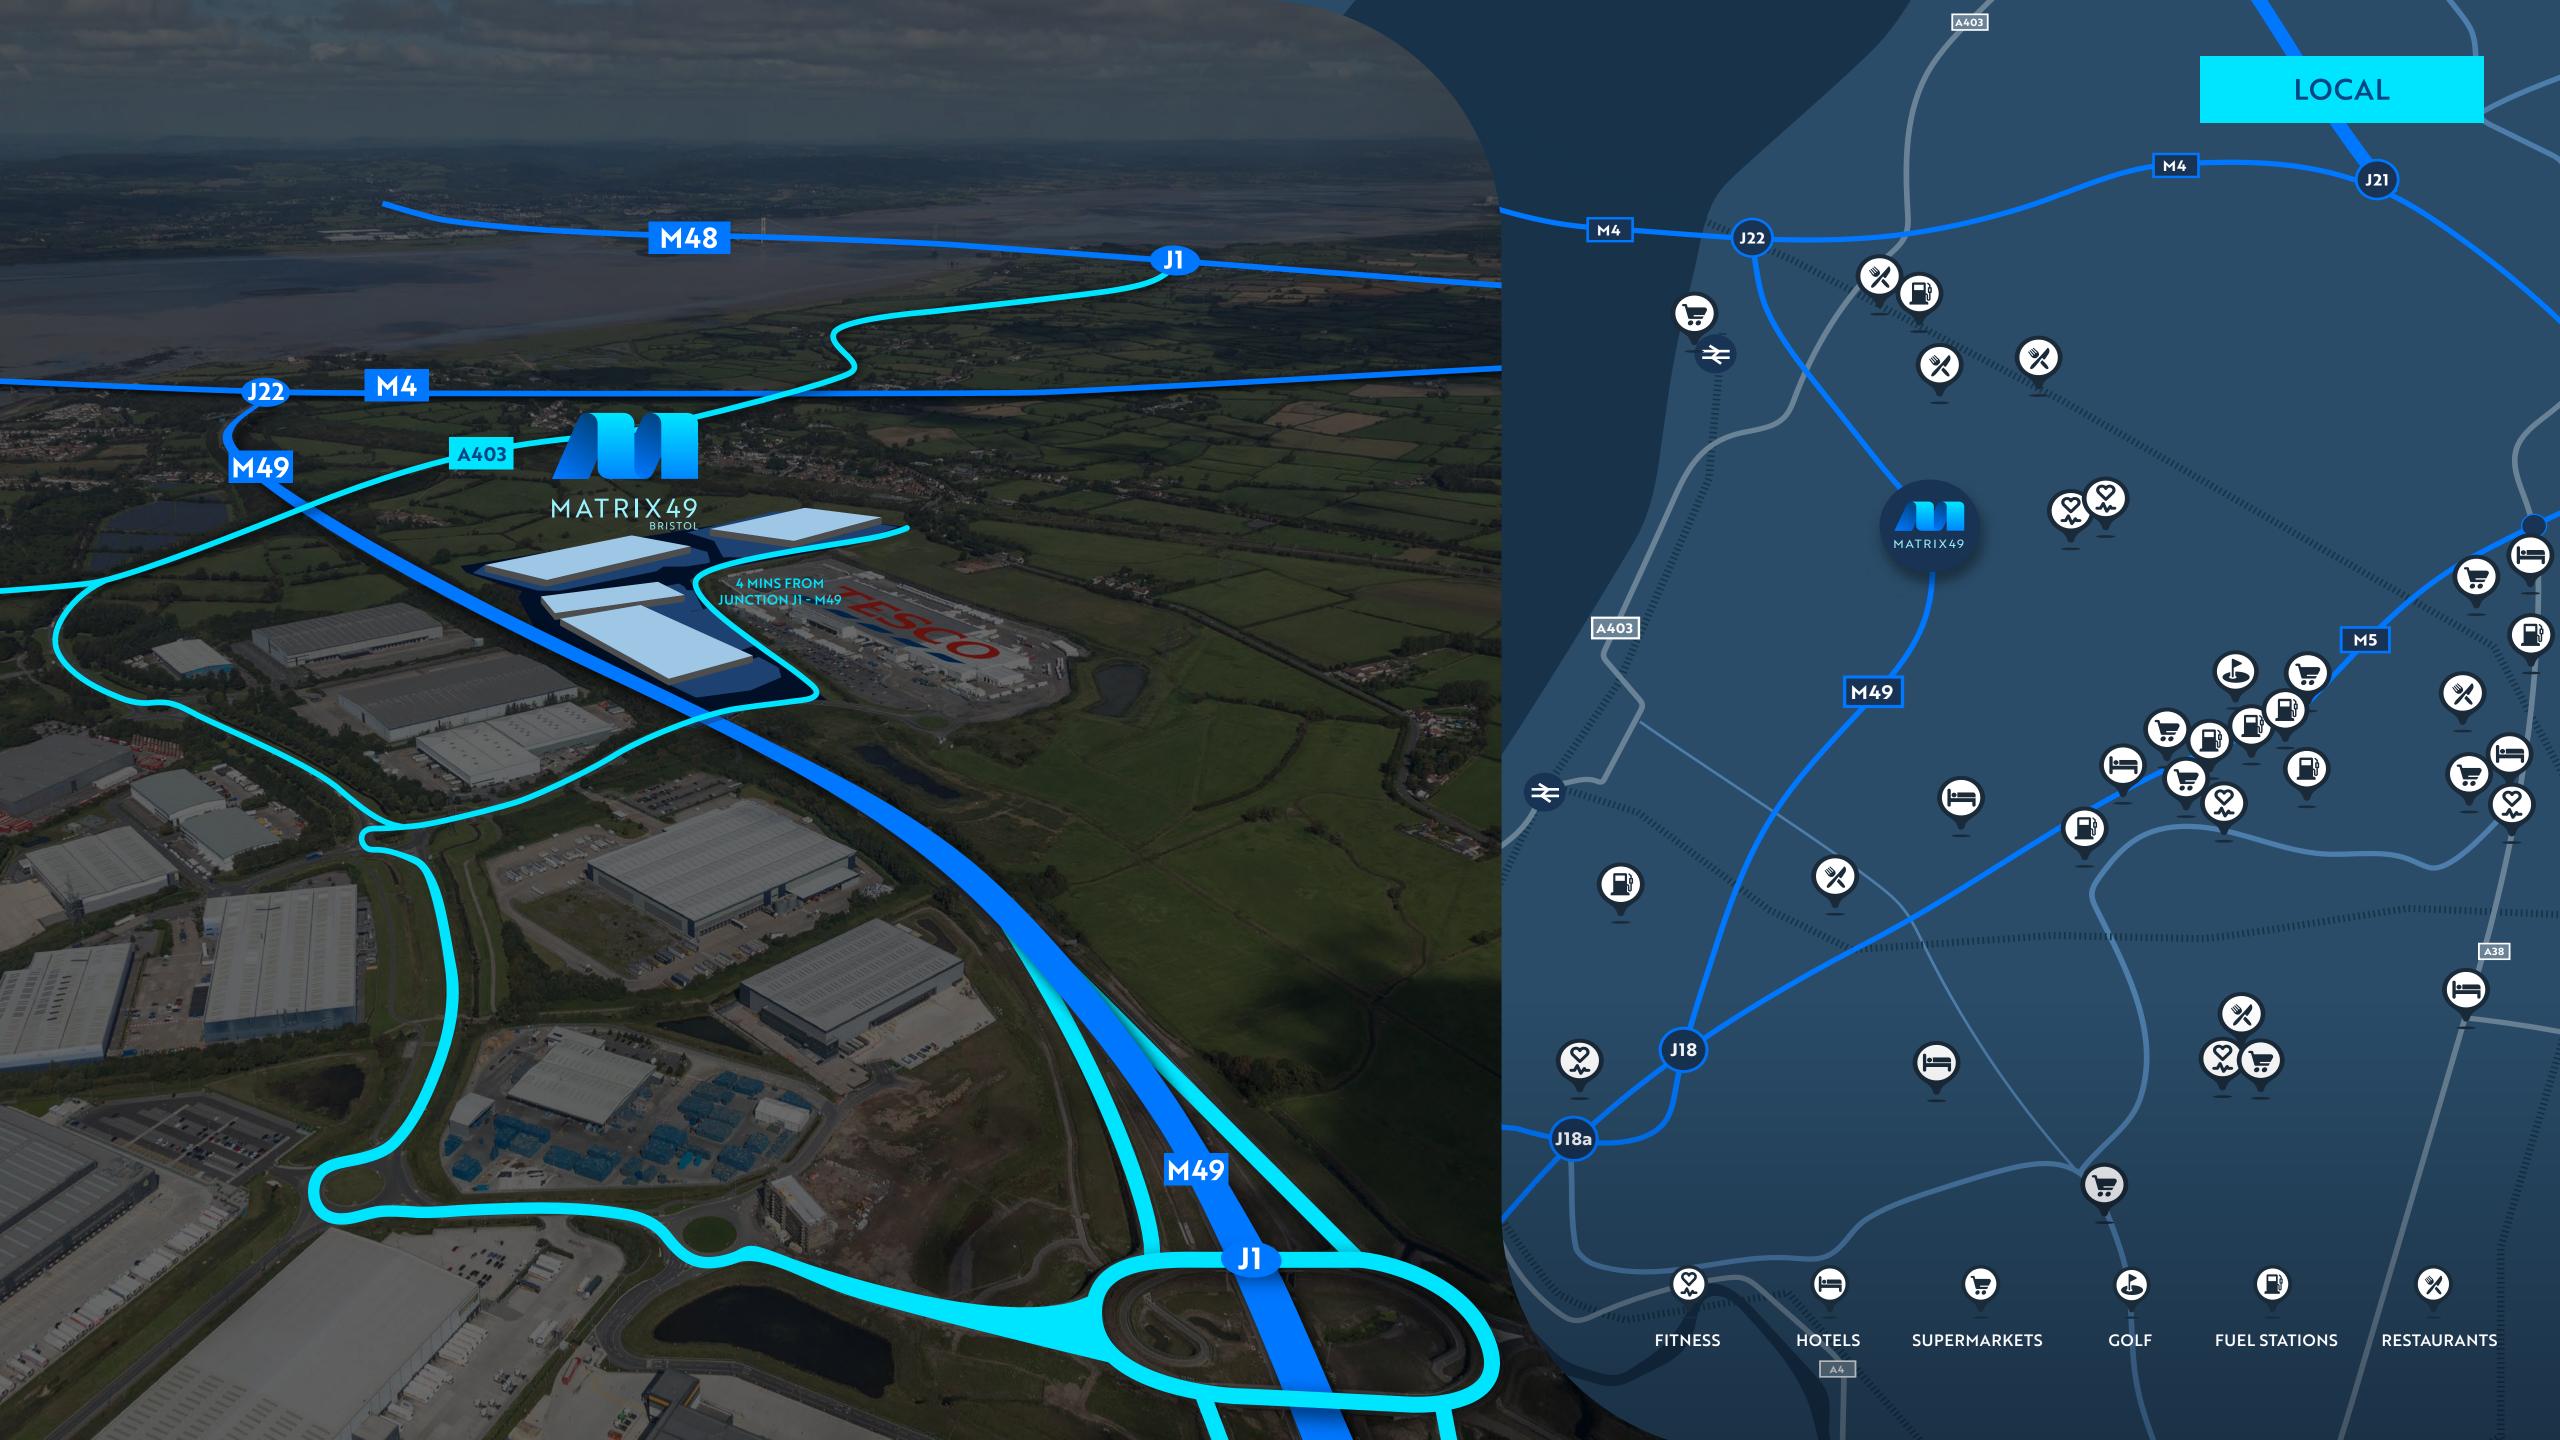

EPC A rating.

Prominent location with direct frontage and access to the Royal Portbury Docs

Strategically located, 4 minutes from Junction 1 - M49

Enhanced quality private estate with landscaped environment.

## STRATEGIC

Matrix 49 is strategically located on the doorstep of Avonmouth and Royal Portbury Docks and sits 8 miles from the city of Bristol, 18 miles from Bristol International Airport, 40 miles East of Cardiff, 84 miles South West of Birmingham and 120 miles West of London. The development is located adjacent to the M49 (1 mile away) which directly connects two of the UK's key Western Motorways: M4 & M5.