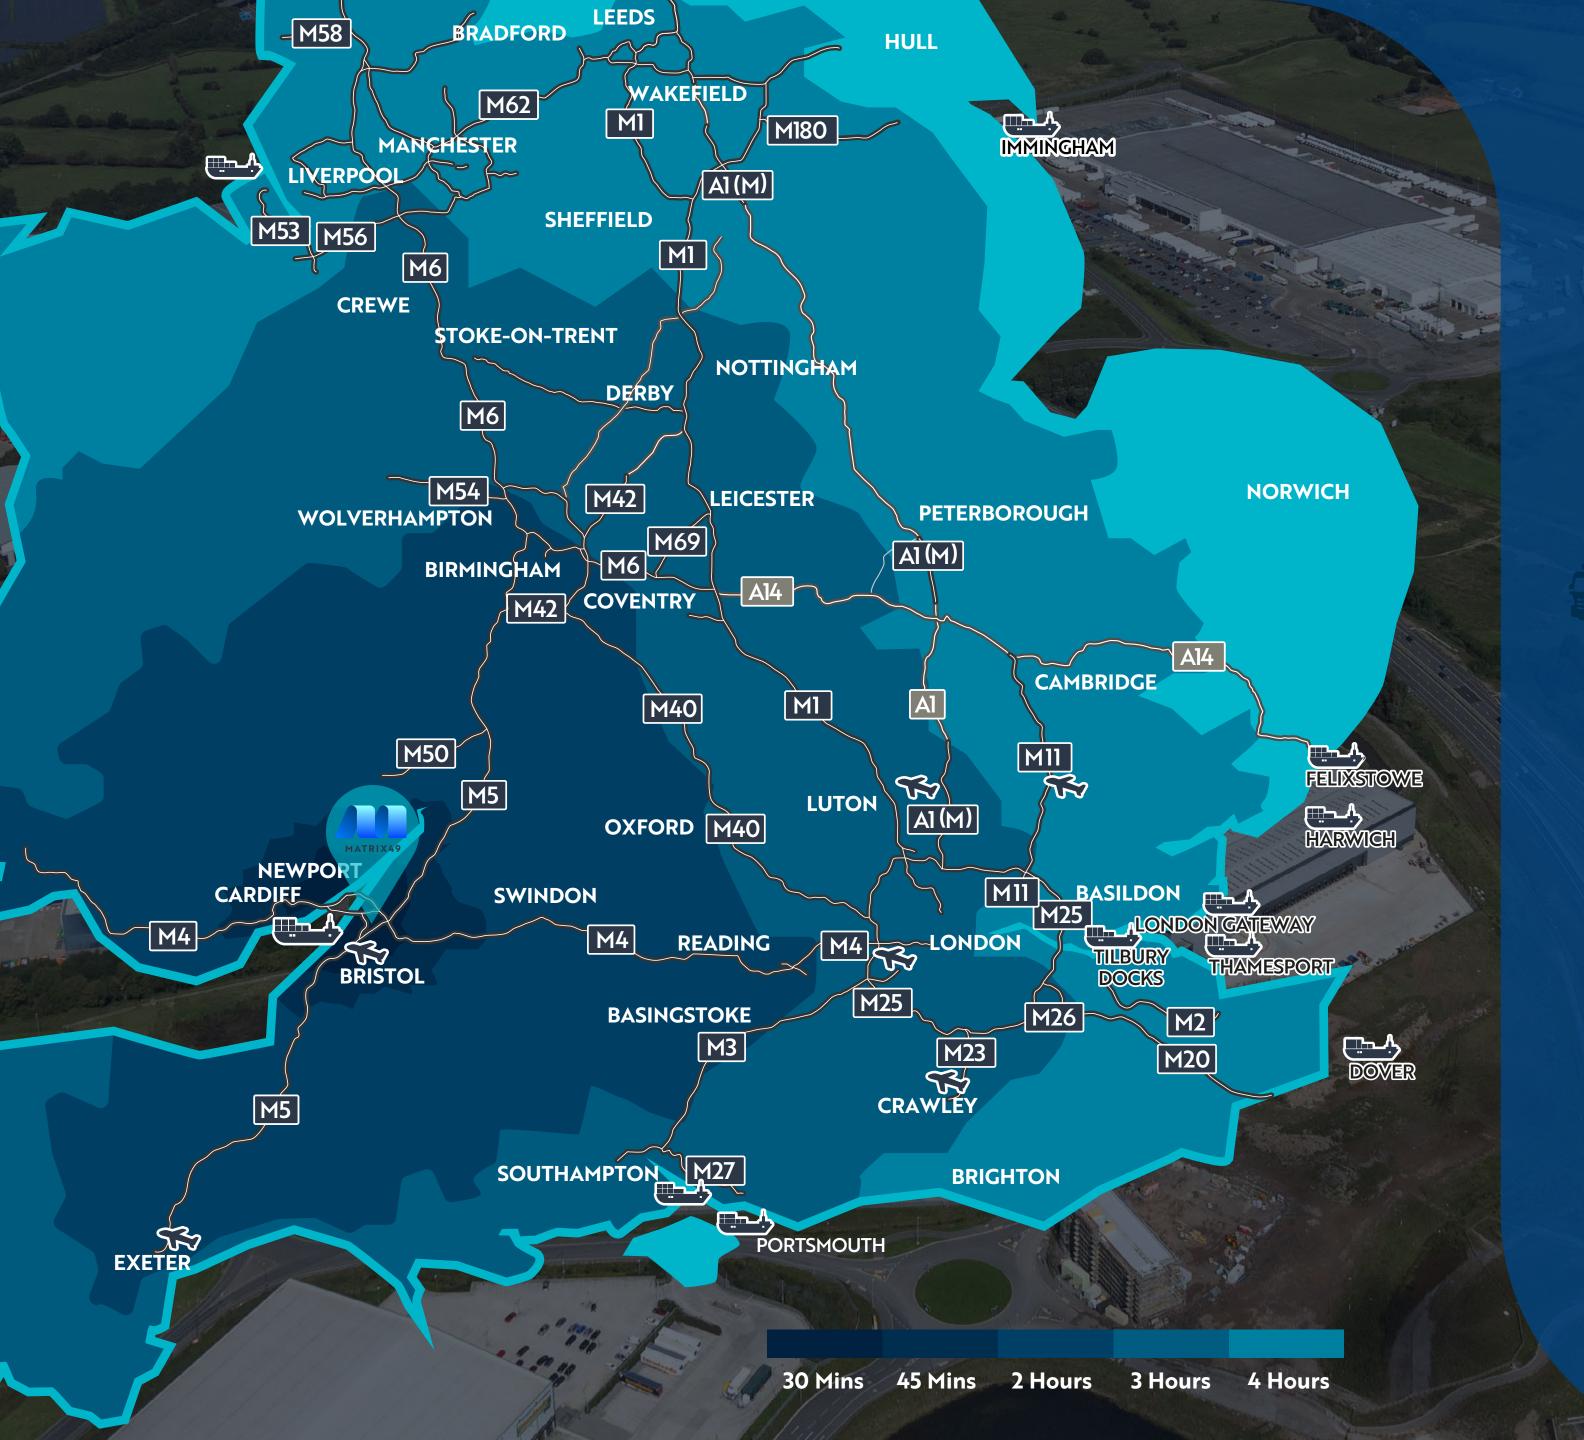

## STRATEGIC

Matrix 49 is strategically located on the doorstep of Avonmouth and Royal Portbury Docks and sits 8 miles from the city of Bristol, 18 miles from Bristol International Airport, 40 miles East of Cardiff, 84 miles South West of Birmingham and 120 miles West of London. The development is located adjacent to the M49 (1 mile away) which directly connects two of the UK's key Western Motorways: M4 & M5.

RAIL FREIGHT

**LONDON GATEWAY** 

**FELIXSTOWE** 

**AVONMOUTH** 

| PLACES  DISTANCE  JOURNEY  M49 (J1)  1 MILE  4 MIN  M4 (J22)  1.6 MILES  4 MIN  M5 (J19)  4.2 MILES  6 MINS  CARDIFF  31.4 MILES  39 MINS  GLOUCESTER  37.7 MILES  40 MINS  SWINDON  44.4 MILES  47 MINS  BIRMINGHAM  95.6 MILES  1 HR 30 MINS  SOUTHAMPTON  105 MILES  1 HR 50 MINS  LONDON M25  117 MILES  2 HRS 4 MINS  NOTTINGHAM  138 MILES  2 HRS 7 MINS  MANCHESTER  166 MILES  2 HRS 51 MINS  SHEFFIELD  178 MILES  2 HRS 51 MINS |              |            |               |
|-------------------------------------------------------------------------------------------------------------------------------------------------------------------------------------------------------------------------------------------------------------------------------------------------------------------------------------------------------------------------------------------------------------------------------------------|--------------|------------|---------------|
| M4 (J22)  1.6 MILES  4 MIN  M5 (J19)  4.2 MILES  6 MINS  CARDIFF  31.4 MILES  39 MINS  GLOUCESTER  37.7 MILES  40 MINS  SWINDON  44.4 MILES  47 MINS  BIRMINGHAM  95.6 MILES  1 HR 30 MINS  SOUTHAMPTON  105 MILES  1 HR 50 MINS  LONDON M25  117 MILES  2 HRS 4 MINS  LEICESTER  127 MILES  2 HRS 7 MINS  NOTTINGHAM  138 MILES  2 HR 16 MINS  PETERBOROUGH  170 MILES  2 HRS 51 MINS                                                    | PLACES       | DISTANCE   | JOURNEY       |
| M5 (J19)  4.2 MILES  6 MINS  CARDIFF  31.4 MILES  39 MINS  GLOUCESTER  37.7 MILES  40 MINS  SWINDON  44.4 MILES  47 MINS  BIRMINGHAM  95.6 MILES  1 HR 30 MINS  SOUTHAMPTON  105 MILES  1 HR 50 MINS  LONDON M25  117 MILES  2 HRS 4 MINS  LEICESTER  127 MILES  2 HRS 7 MINS  NOTTINGHAM  138 MILES  2 HR 16 MINS  PETERBOROUGH  170 MILES  2 HRS 50 MINS  MANCHESTER  166 MILES  2 HRS 51 MINS                                          | M49 (J1)     | 1 MILE     | 4 MIN         |
| CARDIFF 31.4 MILES 39 MINS GLOUCESTER 37.7 MILES 40 MINS SWINDON 44.4 MILES 47 MINS BIRMINGHAM 95.6 MILES 1 HR 30 MINS SOUTHAMPTON 105 MILES 1 HR 50 MINS LONDON M25 117 MILES 2 HRS 4 MINS LEICESTER 127 MILES 2 HRS 7 MINS NOTTINGHAM 138 MILES 2 HR 16 MINS PETERBOROUGH 170 MILES 2 HRS 50 MINS MANCHESTER 166 MILES 2 HRS 51 MINS                                                                                                    | M4 (J22)     | 1.6 MILES  | 4 MIN         |
| GLOUCESTER 37.7 MILES 40 MINS SWINDON 44.4 MILES 47 MINS BIRMINGHAM 95.6 MILES 1 HR 30 MINS SOUTHAMPTON 105 MILES 1 HR 50 MINS LONDON M25 117 MILES 2 HRS 4 MINS LEICESTER 127 MILES 2 HRS 7 MINS NOTTINGHAM 138 MILES 2 HR 16 MINS PETERBOROUGH 170 MILES 2 HRS 50 MINS MANCHESTER 166 MILES 2 HRS 51 MINS                                                                                                                               | M5 (J19)     | 4.2 MILES  | 6 MINS        |
| SWINDON 44.4 MILES 47 MINS BIRMINGHAM 95.6 MILES 1 HR 30 MINS SOUTHAMPTON 105 MILES 1 HR 50 MINS LONDON M25 117 MILES 2 HRS 4 MINS LEICESTER 127 MILES 2 HRS 7 MINS NOTTINGHAM 138 MILES 2 HR 16 MINS PETERBOROUGH 170 MILES 2 HRS 50 MINS MANCHESTER 166 MILES 2 HRS 51 MINS                                                                                                                                                             | CARDIFF      | 31.4 MILES | 39 MINS       |
| BIRMINGHAM 95.6 MILES 1 HR 30 MINS SOUTHAMPTON 105 MILES 1 HR 50 MINS LONDON M25 117 MILES 2 HRS 4 MINS LEICESTER 127 MILES 2 HRS 7 MINS NOTTINGHAM 138 MILES 2 HR 16 MINS PETERBOROUGH 170 MILES 2 HRS 50 MINS MANCHESTER 166 MILES 2 HRS 51 MINS                                                                                                                                                                                        | GLOUCESTER   | 37.7 MILES | 40 MINS       |
| SOUTHAMPTON 105 MILES 1 HR 50 MINS LONDON M25 117 MILES 2 HRS 4 MINS LEICESTER 127 MILES 2 HRS 7 MINS NOTTINGHAM 138 MILES 2 HR 16 MINS PETERBOROUGH 170 MILES 2 HRS 50 MINS MANCHESTER 166 MILES 2 HRS 51 MINS                                                                                                                                                                                                                           | SWINDON      | 44.4 MILES | 47 MINS       |
| LONDON M25  LEICESTER  127 MILES  2 HRS 4 MINS  NOTTINGHAM  138 MILES  2 HR 16 MINS  PETERBOROUGH  170 MILES  2 HRS 50 MINS  MANCHESTER  166 MILES  2 HRS 51 MINS                                                                                                                                                                                                                                                                         | BIRMINGHAM   | 95.6 MILES | 1 HR 30 MINS  |
| LEICESTER 127 MILES 2 HRS 7 MINS NOTTINGHAM 138 MILES 2 HR 16 MINS PETERBOROUGH 170 MILES 2 HRS 50 MINS MANCHESTER 166 MILES 2 HRS 51 MINS                                                                                                                                                                                                                                                                                                | SOUTHAMPTON  | 105 MILES  | 1 HR 50 MINS  |
| NOTTINGHAM 138 MILES 2 HR 16 MINS  PETERBOROUGH 170 MILES 2 HRS 50 MINS  MANCHESTER 166 MILES 2 HRS 51 MINS                                                                                                                                                                                                                                                                                                                               | LONDON M25   | 117 MILES  | 2 HRS 4 MINS  |
| PETERBOROUGH 170 MILES 2 HRS 50 MINS MANCHESTER 166 MILES 2 HRS 51 MINS                                                                                                                                                                                                                                                                                                                                                                   | LEICESTER    | 127 MILES  | 2 HRS 7 MINS  |
| MANCHESTER 166 MILES 2 HRS 51 MINS                                                                                                                                                                                                                                                                                                                                                                                                        | NOTTINGHAM   | 138 MILES  | 2 HR 16 MINS  |
|                                                                                                                                                                                                                                                                                                                                                                                                                                           | PETERBOROUGH | 170 MILES  | 2 HRS 50 MINS |
| SHEEFIELD 178 MILES 2 HRS 51 MINS                                                                                                                                                                                                                                                                                                                                                                                                         | MANCHESTER   | 166 MILES  | 2 HRS 51 MINS |
| 211133111113                                                                                                                                                                                                                                                                                                                                                                                                                              | SHEFFIELD    | 178 MILES  | 2 HRS 51 MINS |

| HAMS HALL            | 99.7 MILES | 1 HR 34 MINS  |
|----------------------|------------|---------------|
| SLP EMG RFT          | 127 MILES  | 1 HR 59 MINS  |
| DIRFT                | 127 MILES  | 2 HRS 3 MINS  |
|                      |            |               |
| AIRPORTS             | DISTANCE   | JOURNEY       |
| BRISTOL AIRPORT      | 19.1 MILES | 29 MINS       |
| CARDIFF              | 45.6 MILES | 57 MINS       |
| EXETER               | 79.4MILES  | 1 HR 15 MINS  |
| HEATHROW             | 107 MILES  | 1 HR 46 MINS  |
| GATWICK              | 137 MILES  | 2 HRS 15 MINS |
| STANSTED             | 168 MILES  | 2 HRS 53 MINS |
| ONDON CITY           | 168 MILES  | 2 HRS 56 MINS |
|                      |            |               |
| PORTS                | DISTANCE   | JOURNEY       |
| AVONMOUTH DOCK       | 6 MILES    | 8 MINS        |
| ROYAL PORTBURY DOCKS | 8.8 MILES  | 14 MINS       |
| OUTHAMPTON           | 106 MILES  | 1 HR 51 MINS  |
| TII BURY             | 165 MILES  | 2 HR 47 MINS  |

167 MILES

225 MILES

2 HRS 50 MINS

DISTANCE

6.8 MILES