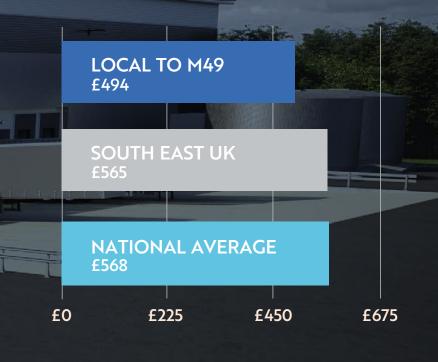

## SKILLED

Matrix 49 benefits from a large economically active labour pool at 486,300 individuals within a 30 minute drive, and 1,021,400 within a 45 minute drive. Of which, 6.5% are already employed within Transport & Storage roles which gives occupiers access to a sizeable workforce with appropriate skills needed for their operations. Weekly wages of this group is lower than the national and regional averages, allowing businesses to remain competitive with their human resource expenditure.