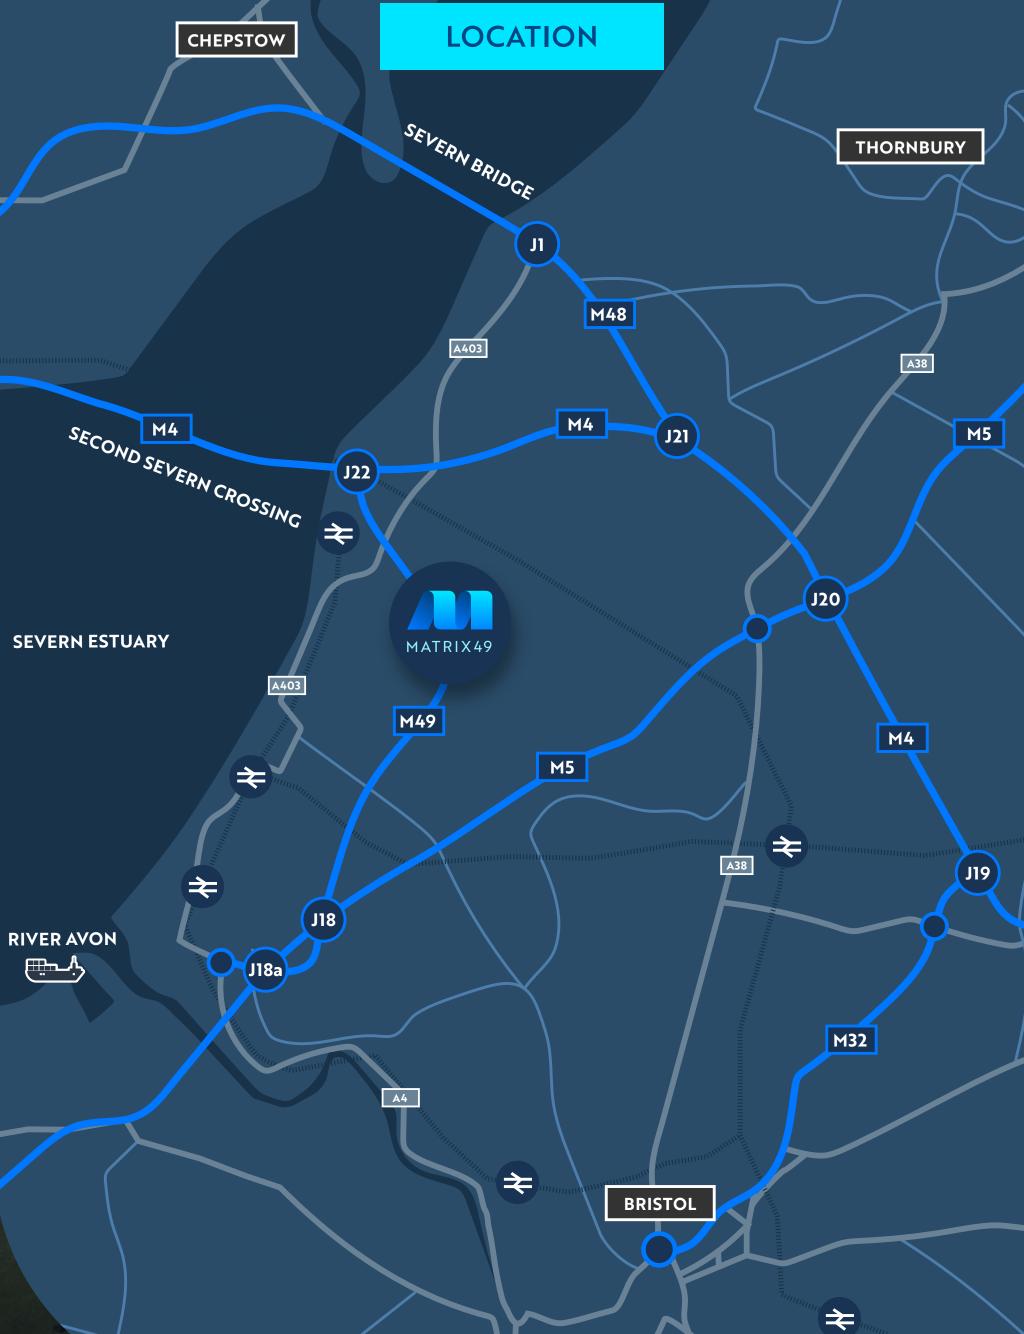

EPC A rating.

Prominent location with direct frontage and access to the Royal Portbury Docs

Strategically located, 4 minutes from Junction 1 - M49

Enhanced quality private estate with landscaped environment.

## STRATEGIC

Matrix 49 is strategically located on the doorstep of Avonmouth and Royal Portbury Docks and sits 8 miles from the city of Bristol, 18 miles from Bristol International Airport, 40 miles East of Cardiff, 84 miles South West of Birmingham and 120 miles West of London. The development is located adjacent to the M49 (1 mile away) which directly connects two of the UK's key Western Motorways: M4 & M5.

RAIL FREIGHT

**LONDON GATEWAY** 

**FELIXSTOWE** 

**AVONMOUTH** 

| PLACES  DISTANCE  JOURNEY  M49 (J1)  1 MILE  4 MIN  M4 (J22)  1.6 MILES  4 MIN  M5 (J19)  4.2 MILES  6 MINS  CARDIFF  31.4 MILES  39 MINS  GLOUCESTER  37.7 MILES  40 MINS  SWINDON  44.4 MILES  47 MINS  BIRMINGHAM  95.6 MILES  1 HR 30 MINS  SOUTHAMPTON  105 MILES  1 HR 50 MINS  LONDON M25  117 MILES  2 HRS 4 MINS  NOTTINGHAM  138 MILES  2 HRS 7 MINS  MANCHESTER  166 MILES  2 HRS 51 MINS  SHEFFIELD  178 MILES  2 HRS 51 MINS |              |            |               |
|-------------------------------------------------------------------------------------------------------------------------------------------------------------------------------------------------------------------------------------------------------------------------------------------------------------------------------------------------------------------------------------------------------------------------------------------|--------------|------------|---------------|
| M4 (J22)  1.6 MILES  4 MIN  M5 (J19)  4.2 MILES  6 MINS  CARDIFF  31.4 MILES  39 MINS  GLOUCESTER  37.7 MILES  40 MINS  SWINDON  44.4 MILES  47 MINS  BIRMINGHAM  95.6 MILES  1 HR 30 MINS  SOUTHAMPTON  105 MILES  1 HR 50 MINS  LONDON M25  117 MILES  2 HRS 4 MINS  LEICESTER  127 MILES  2 HRS 7 MINS  NOTTINGHAM  138 MILES  2 HR 16 MINS  PETERBOROUGH  170 MILES  2 HRS 51 MINS                                                    | PLACES       | DISTANCE   | JOURNEY       |
| M5 (J19)  4.2 MILES  6 MINS  CARDIFF  31.4 MILES  39 MINS  GLOUCESTER  37.7 MILES  40 MINS  SWINDON  44.4 MILES  47 MINS  BIRMINGHAM  95.6 MILES  1 HR 30 MINS  SOUTHAMPTON  105 MILES  1 HR 50 MINS  LONDON M25  117 MILES  2 HRS 4 MINS  LEICESTER  127 MILES  2 HRS 7 MINS  NOTTINGHAM  138 MILES  2 HR 16 MINS  PETERBOROUGH  170 MILES  2 HRS 50 MINS  MANCHESTER  166 MILES  2 HRS 51 MINS                                          | M49 (J1)     | 1 MILE     | 4 MIN         |
| CARDIFF 31.4 MILES 39 MINS GLOUCESTER 37.7 MILES 40 MINS SWINDON 44.4 MILES 47 MINS BIRMINGHAM 95.6 MILES 1 HR 30 MINS SOUTHAMPTON 105 MILES 1 HR 50 MINS LONDON M25 117 MILES 2 HRS 4 MINS LEICESTER 127 MILES 2 HRS 7 MINS NOTTINGHAM 138 MILES 2 HR 16 MINS PETERBOROUGH 170 MILES 2 HRS 50 MINS MANCHESTER 166 MILES 2 HRS 51 MINS                                                                                                    | M4 (J22)     | 1.6 MILES  | 4 MIN         |
| GLOUCESTER 37.7 MILES 40 MINS SWINDON 44.4 MILES 47 MINS BIRMINGHAM 95.6 MILES 1 HR 30 MINS SOUTHAMPTON 105 MILES 1 HR 50 MINS LONDON M25 117 MILES 2 HRS 4 MINS LEICESTER 127 MILES 2 HRS 7 MINS NOTTINGHAM 138 MILES 2 HR 16 MINS PETERBOROUGH 170 MILES 2 HRS 50 MINS MANCHESTER 166 MILES 2 HRS 51 MINS                                                                                                                               | M5 (J19)     | 4.2 MILES  | 6 MINS        |
| SWINDON 44.4 MILES 47 MINS BIRMINGHAM 95.6 MILES 1 HR 30 MINS SOUTHAMPTON 105 MILES 1 HR 50 MINS LONDON M25 117 MILES 2 HRS 4 MINS LEICESTER 127 MILES 2 HRS 7 MINS NOTTINGHAM 138 MILES 2 HR 16 MINS PETERBOROUGH 170 MILES 2 HRS 50 MINS MANCHESTER 166 MILES 2 HRS 51 MINS                                                                                                                                                             | CARDIFF      | 31.4 MILES | 39 MINS       |
| BIRMINGHAM 95.6 MILES 1 HR 30 MINS SOUTHAMPTON 105 MILES 1 HR 50 MINS LONDON M25 117 MILES 2 HRS 4 MINS LEICESTER 127 MILES 2 HRS 7 MINS NOTTINGHAM 138 MILES 2 HR 16 MINS PETERBOROUGH 170 MILES 2 HRS 50 MINS MANCHESTER 166 MILES 2 HRS 51 MINS                                                                                                                                                                                        | GLOUCESTER   | 37.7 MILES | 40 MINS       |
| SOUTHAMPTON 105 MILES 1 HR 50 MINS LONDON M25 117 MILES 2 HRS 4 MINS LEICESTER 127 MILES 2 HRS 7 MINS NOTTINGHAM 138 MILES 2 HR 16 MINS PETERBOROUGH 170 MILES 2 HRS 50 MINS MANCHESTER 166 MILES 2 HRS 51 MINS                                                                                                                                                                                                                           | SWINDON      | 44.4 MILES | 47 MINS       |
| LONDON M25  LEICESTER  127 MILES  2 HRS 4 MINS  NOTTINGHAM  138 MILES  2 HR 16 MINS  PETERBOROUGH  170 MILES  2 HRS 50 MINS  MANCHESTER  166 MILES  2 HRS 51 MINS                                                                                                                                                                                                                                                                         | BIRMINGHAM   | 95.6 MILES | 1 HR 30 MINS  |
| LEICESTER 127 MILES 2 HRS 7 MINS NOTTINGHAM 138 MILES 2 HR 16 MINS PETERBOROUGH 170 MILES 2 HRS 50 MINS MANCHESTER 166 MILES 2 HRS 51 MINS                                                                                                                                                                                                                                                                                                | SOUTHAMPTON  | 105 MILES  | 1 HR 50 MINS  |
| NOTTINGHAM 138 MILES 2 HR 16 MINS  PETERBOROUGH 170 MILES 2 HRS 50 MINS  MANCHESTER 166 MILES 2 HRS 51 MINS                                                                                                                                                                                                                                                                                                                               | LONDON M25   | 117 MILES  | 2 HRS 4 MINS  |
| PETERBOROUGH 170 MILES 2 HRS 50 MINS MANCHESTER 166 MILES 2 HRS 51 MINS                                                                                                                                                                                                                                                                                                                                                                   | LEICESTER    | 127 MILES  | 2 HRS 7 MINS  |
| MANCHESTER 166 MILES 2 HRS 51 MINS                                                                                                                                                                                                                                                                                                                                                                                                        | NOTTINGHAM   | 138 MILES  | 2 HR 16 MINS  |
|                                                                                                                                                                                                                                                                                                                                                                                                                                           | PETERBOROUGH | 170 MILES  | 2 HRS 50 MINS |
| SHEEFIELD 178 MILES 2 HRS 51 MINS                                                                                                                                                                                                                                                                                                                                                                                                         | MANCHESTER   | 166 MILES  | 2 HRS 51 MINS |
| 211133111113                                                                                                                                                                                                                                                                                                                                                                                                                              | SHEFFIELD    | 178 MILES  | 2 HRS 51 MINS |