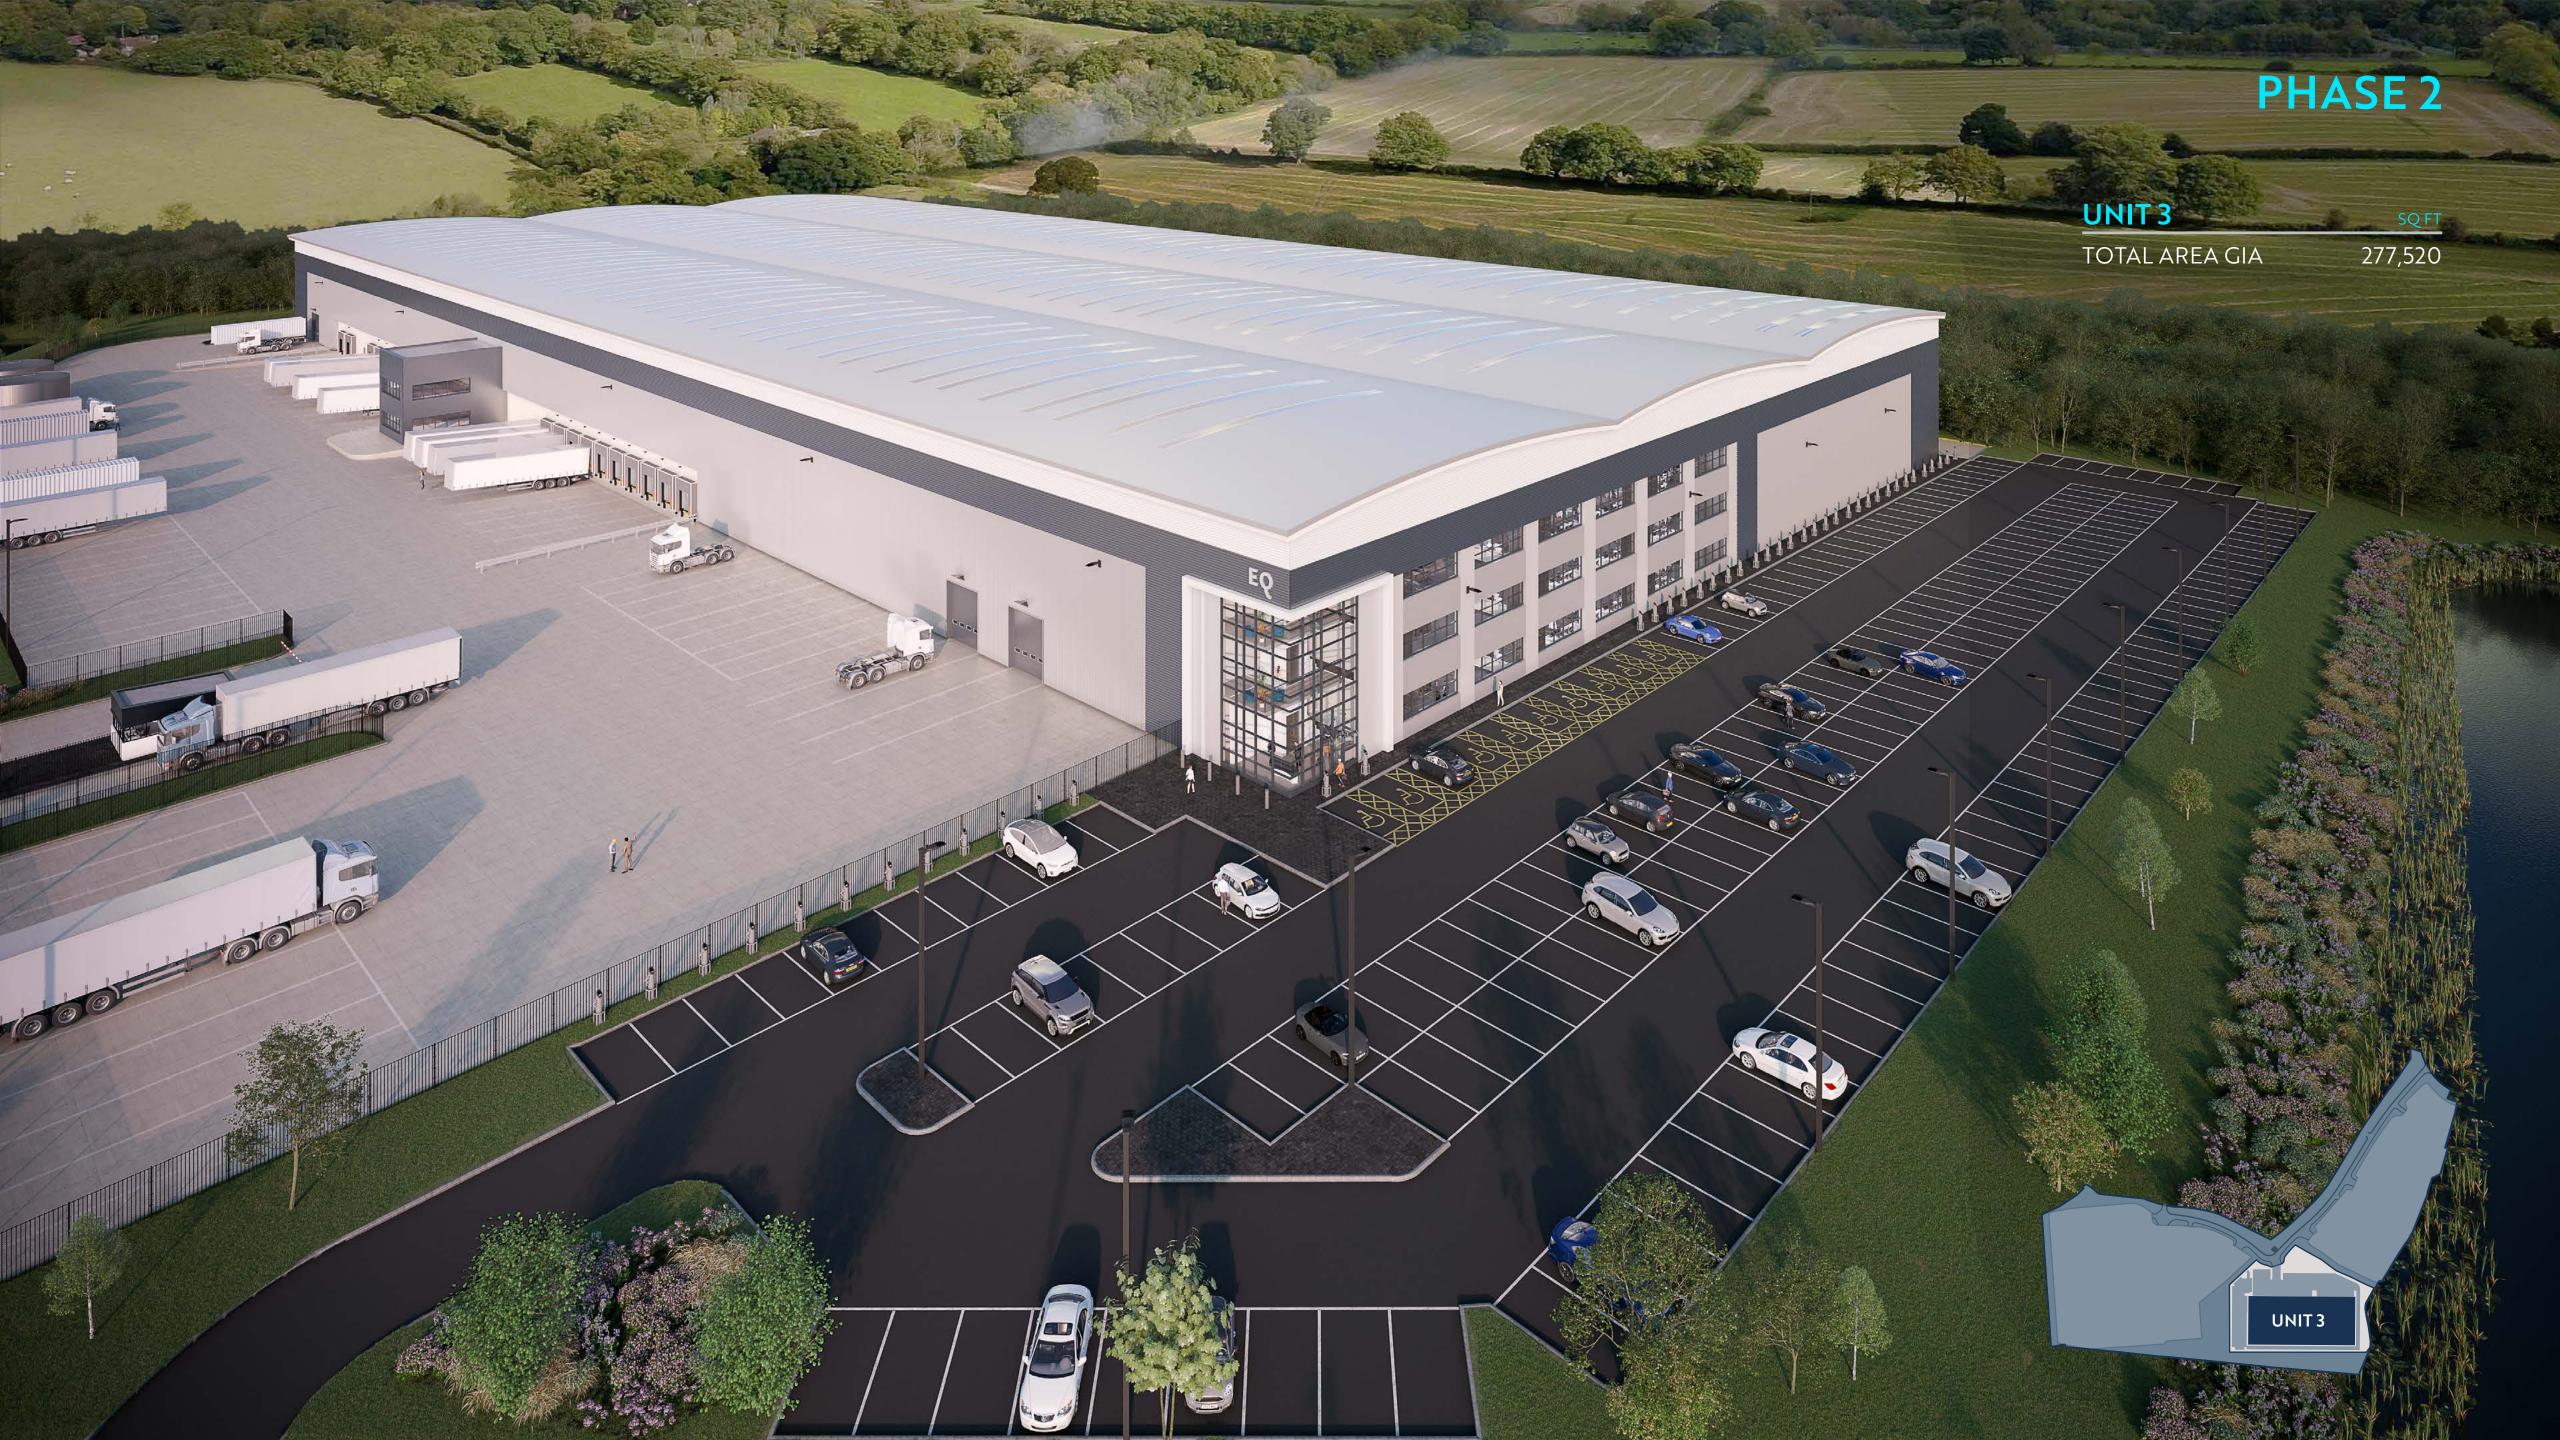

## PHASE 2

231 CAR PARKING

LANSON ROBERTS ROAD

8 HGV PARKING SPACES

29 HGV PARKING SPACES

12 DOCK LOADING DOORS

2 LEVEL ACCESS DOORS

105M

12 DOCK LOADING DOORS

UNIT 3

231M

10 HGV PARKING SPACES

2 LEVEL ACCESS DOORS