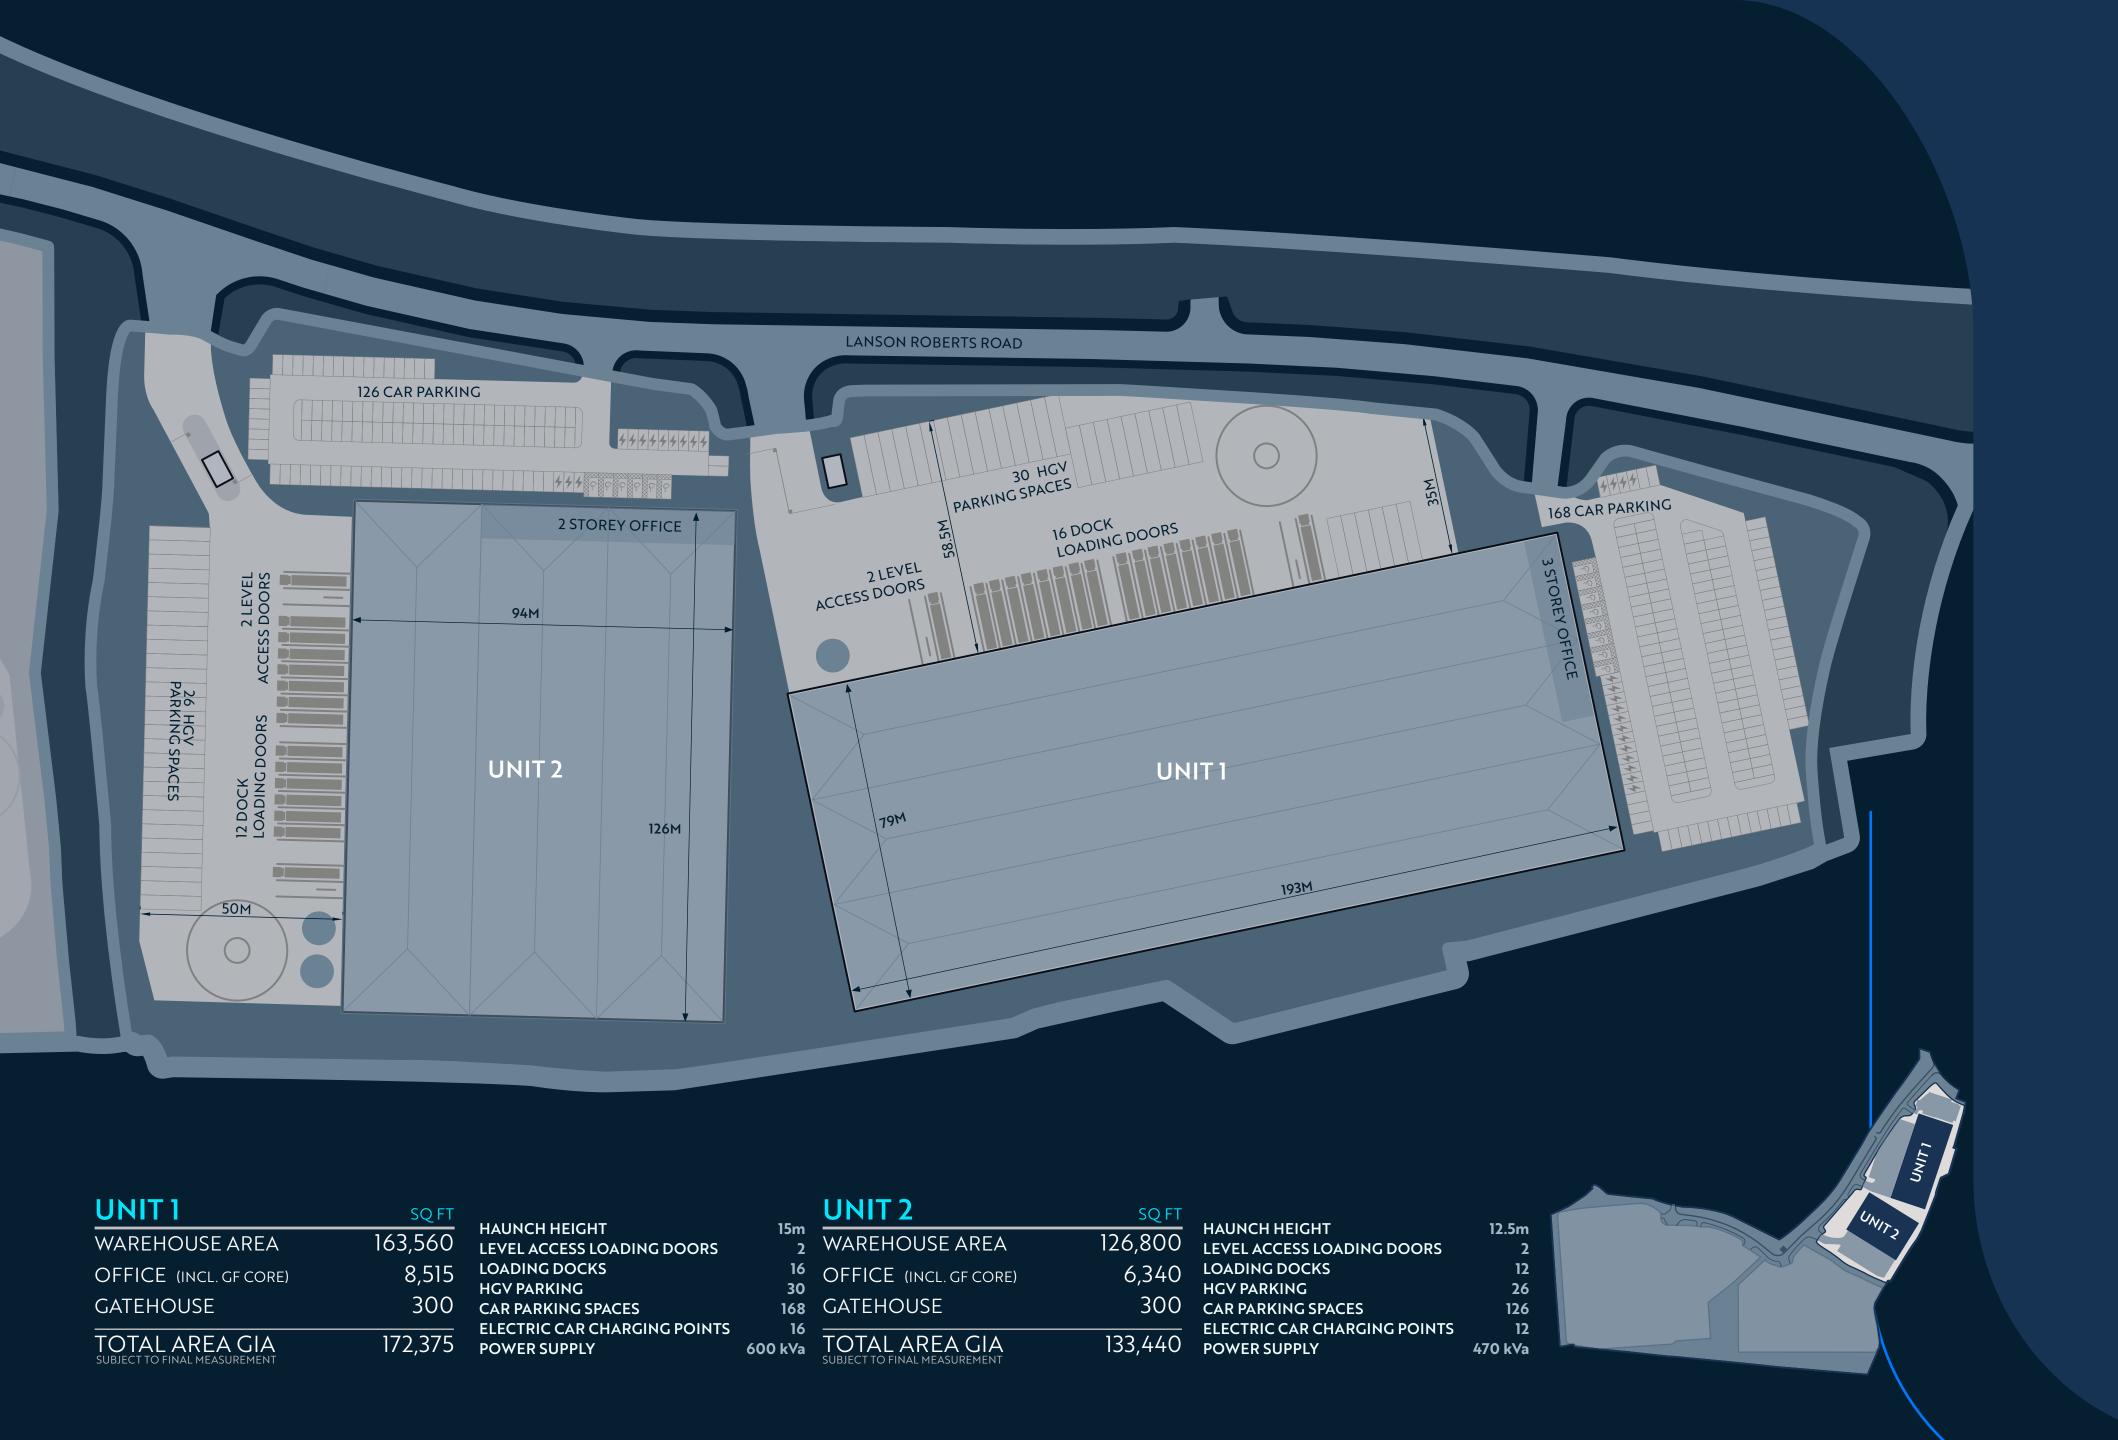

## ACCOMODATION OVERVIEW

TOTAL AREA GIA SQ FT 1,136,595

CLICK TO VIEW DETAILED ACCOMODATION SPECS

CLICK TO VIEW CGI'S

#### WAREHOUSE

#### **EXTERNAL**

#### **OFFICES**

Grade A Open Plan Office