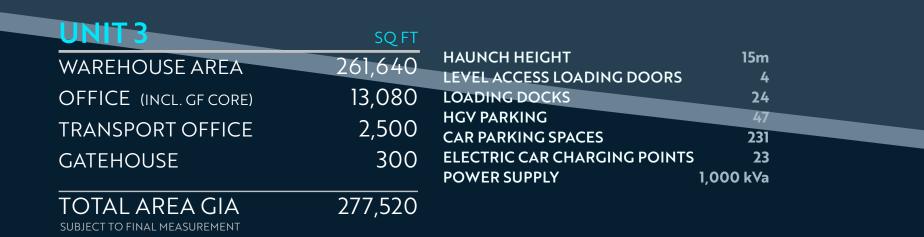

12 DOCK LOADING DOORS

UNIT 3

231M

10 HGV PARKING SPACES

2 LEVEL ACCESS DOORS

### **OFFICES**

Comfort Cooling

UNIT 3