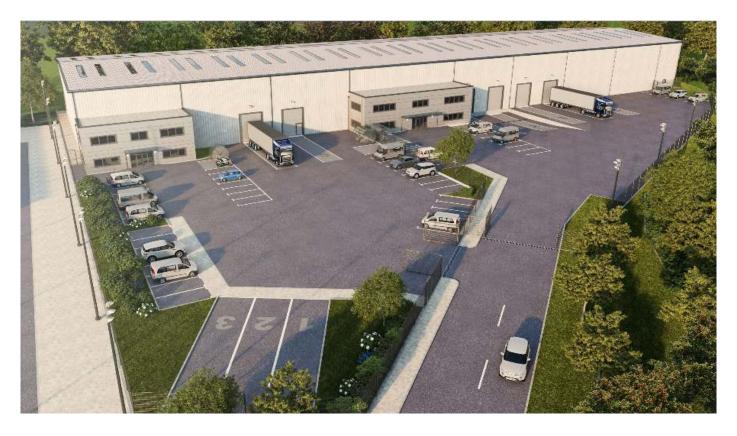

# To Let / For Sale

Proposed New Production/Distribution Buildings (Planning Application Submitted)

Phase 2 Rockhaven Plot P8, Packgate Road Cabot Park Avonmouth Bristol BS11 0FD

3.75 Acres October 2019

|                      | wit | 0.4.0 |             |
|----------------------|-----|-------|-------------|
| NORTH EAST REVAILSON |     |       | LT 25 25 15 |
|                      |     |       |             |