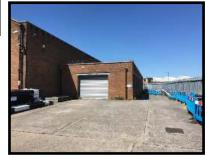

# **Description**

Former car dealership premises with a large showroom space, former workshops & warehouse element, and office space. To the front is a large forecourt / car park and glazed elevation; to the rear are loading doors and a secure yard (shared).