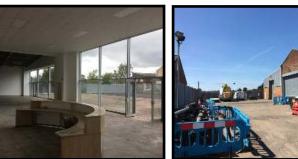

# **Description**

Former car dealership premises with a large showroom space, former workshops & warehouse element, and office space. To the front is a large forecourt / car park and glazed elevation; to the rear are loading doors and a secure yard (shared).