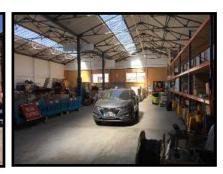

# **Description**

Former car dealership premises with a large showroom space, former workshops & warehouse element, and office space. To the front is a large forecourt / car park and glazed elevation; to the rear are loading doors and a secure yard (shared).

The vacant section (to let) comprises showroom and workshop with vehicle access to front and rear.