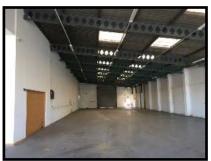

# **Description**

Former car dealership premises with a large showroom space, former workshops & warehouse element, and office space. To the front is a large forecourt / car park and glazed elevation; to the rear are loading doors and a secure yard (shared).

### Accommodation

| Floor                                           | Sq Ft  | Sq M  |
|-------------------------------------------------|--------|-------|
| Showroom, offices & workshops                   | 8,557  | 795   |
| To Let (Approx GIA)                             | 8,557  | 795   |
| Offices & warehouse (currently occupied)        | 7,643  | 710   |
| Total Space inc vacant (May sell) - approx. GIA | 16,200 | 1,505 |