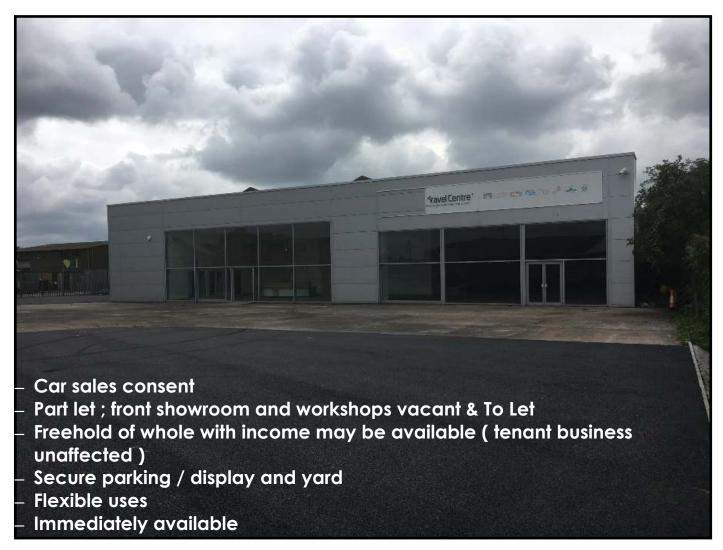

# **Description**

Former car dealership premises with a large showroom space, former workshops & warehouse element, and office space. To the front is a large forecourt / car park and glazed elevation; to the rear are loading doors and a secure yard (shared).

The vacant section (to let) comprises showroom and workshop with vehicle access to front and rear.

# **Planning**

Car showroom, vehicle repair, storage and offices. Alternative uses will be considered subject to planning permission if required.