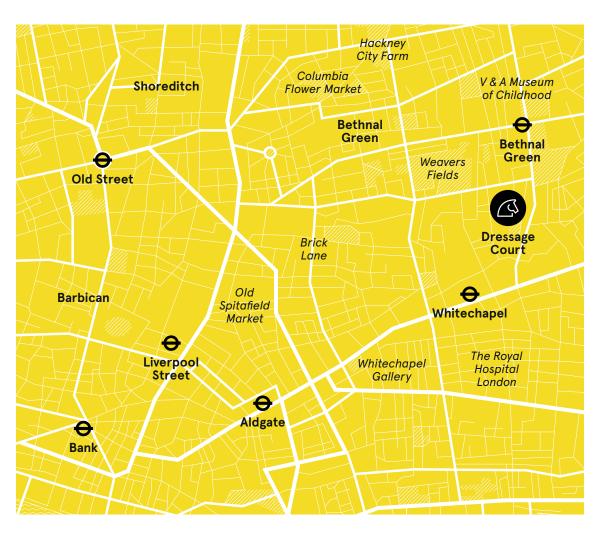

# LOCAL AREA: **BETHNAL GREEN**

#### **CONTACT DETAILS**

0800 2100 200 dressagecourt@essentialliving.co.uk

- Situated in the fashionable East End. Bethnal Green is a dynamic inner city hub bursting with things to see and do.
- The area has retained its rough 'n' ready flavour that makes it popular with locals and visitors alike.
- A stroll up Paradise Row takes you to a number of trendy bars and restaurants that now occupy the railway arches.
- Weavers Field or Bethnal Green Gardens are great spots to bask in the sun or simply relax with a book.
- Chic Shoreditch is perfect after dark, with its many eclectic bars and clubs.
- Columbia Flower Market is ideal for a languid Sunday morning stroll.

#### TRANSPORT LINKS

- 4 minute walk to Bethnal Green **Tube Station**
- 3 minute walk to Bethnal Green Overground station
- Well connected bus routes to Hackney, Spitalfields and the City
- One stop on the Tube to the City
- Zone 2, Central Line

#### **JOURNEY TIMES FROM BETHNAL GREEN UNDERGROUND STATION:**

- Liverpool Street: 3 minutes

- Bank: 4 minutes

- Stratford: 6 minutes

- Oxford Circus: 14 minutes

- Canary Wharf: 19 minutes