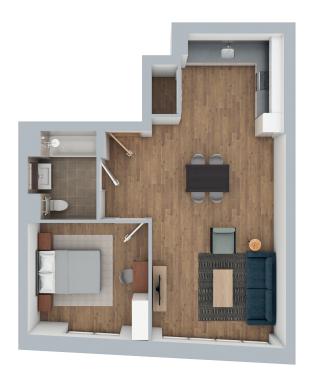

## 1 BED APARTMENT

## FROM £1,820 PER MONTH

- Spacious living area with premium furnishings and space to entertain
- Modern kitchen with integrated appliances
- Spacious double bedroom with king-sized bed and built-in wardrobe
- Stylish bathroom with bath and shower
- 24-hour on-site residents' team

- Superfast 45Mbps WiFi included in rent
- Shared roof terrace, lounge & games room
- Fitness Room
- Bicycle storage
- Vibrant, desirable location
- Fire suppression system throughout