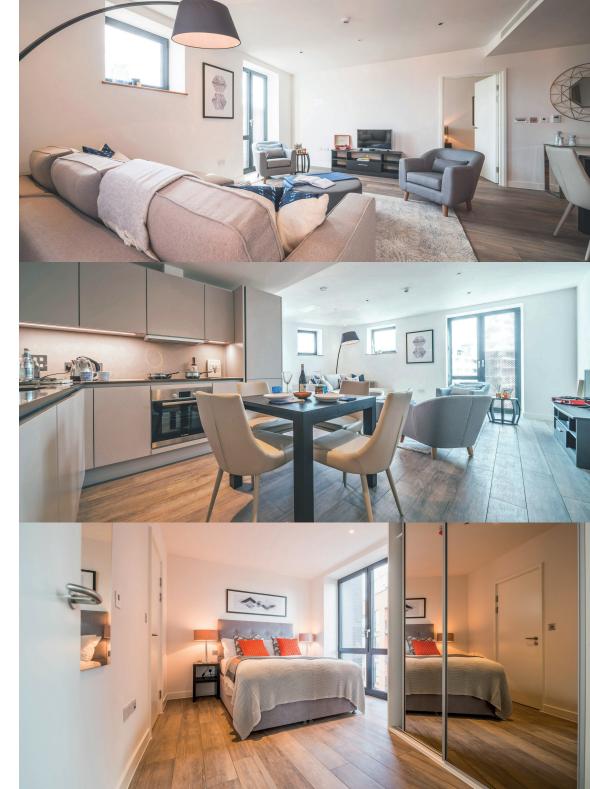

# **3 BED APARTMENT**

## FROM £3,467 PER MONTH

- Spacious living area with premium furnishings and space to entertain
- Modern kitchen with integrated appliances
- Spacious double bedrooms with king-sized beds and built-in wardrobes
- Stylish bathroom and en-suite
- 24-hour on-site residents' team

- Superfast 45Mbps WiFi included in rent
- Shared roof terrace, lounge & games room
- Fitness Room
- Bicycle storage
- Vibrant, desirable location
- Fire suppression system throughout