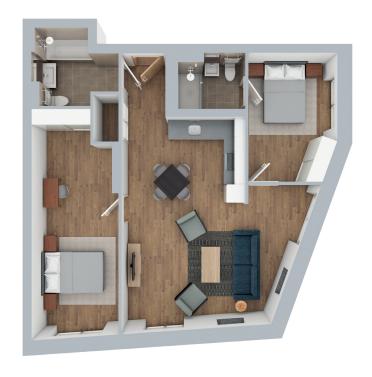

## **2 BED APARTMENT**

## FROM £2,383 PER MONTH

- Spacious living area with premium furnishings and space to entertain
- Modern kitchen with integrated appliances
- Spacious double bedrooms with king-sized beds and built-in wardrobes
- Stylish bathroom and en-suite
- 24-hour on-site residents' team

- Superfast 45Mbps WiFi included in rent
- Shared roof terrace, lounge & games room
- Fitness Room
- Bicycle storage
- Vibrant, desirable location
- Fire suppression system throughout