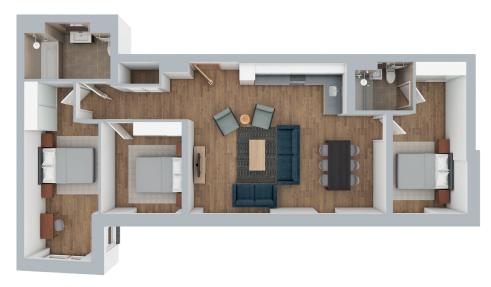

## **2 BED APARTMENT**

## FROM £2,383 PER MONTH

- Spacious living area with premium furnishings and space to entertain
- Modern kitchen with integrated appliances
- Spacious double bedrooms with king-sized beds and built-in wardrobes
- Stylish bathroom and en-suite
- 24-hour on-site residents' team

- Superfast 45Mbps WiFi included in rent
- Shared roof terrace, lounge & games room
- Fitness Room
- Bicycle storage
- Vibrant, desirable location
- Fire suppression system throughout