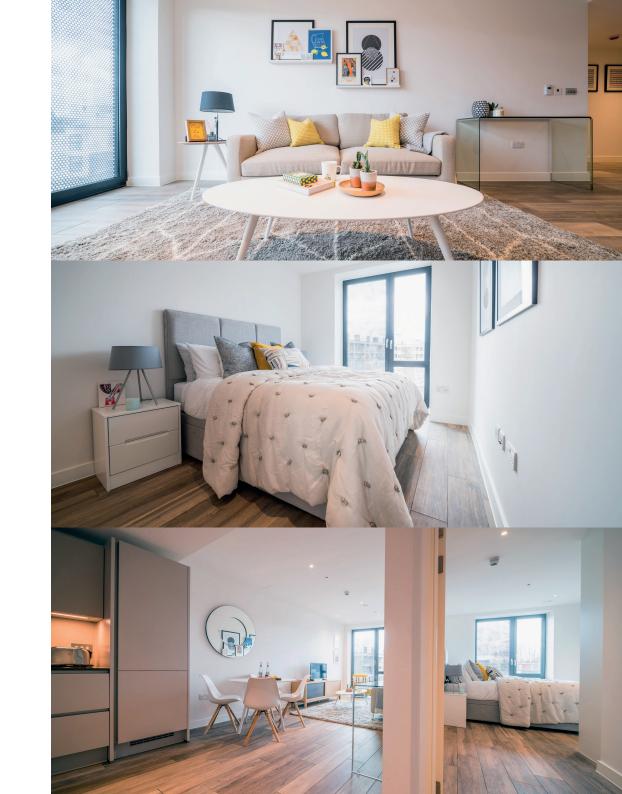

## 1 BED APARTMENT

## FROM £1,820 PER MONTH

- Spacious living area with premium furnishings and space to entertain
- Modern kitchen with integrated appliances
- Spacious double bedroom with king-sized bed and built-in wardrobe
- Stylish bathroom with bath and shower
- 24-hour on-site residents' team

- Superfast 45Mbps WiFi included in rent
- Shared roof terrace, lounge & games room
- Fitness Room
- Bicycle storage
- Vibrant, desirable location
- Fire suppression system throughout