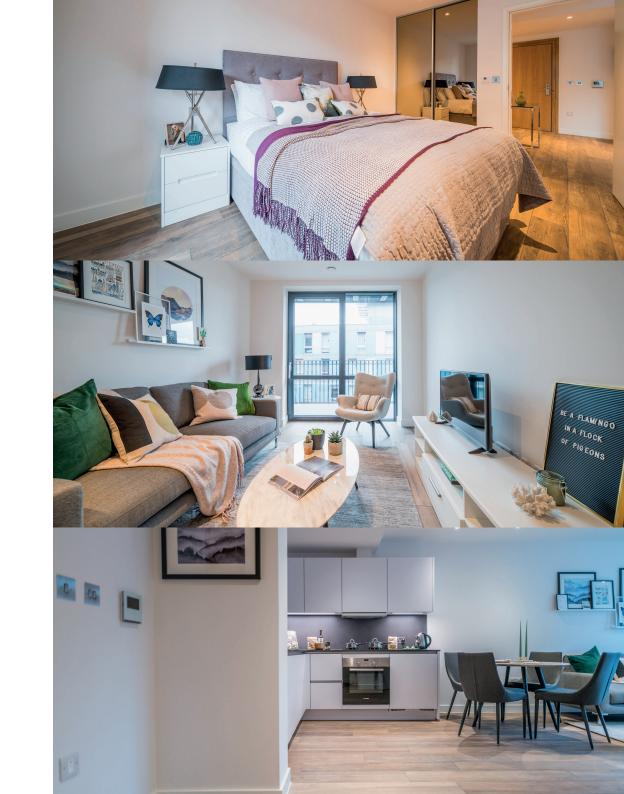

## FROM £1,820 PER MONTH

- Spacious living area with premium furnishings and space to entertain
- Modern kitchen with integrated appliances
- Spacious double bedroom with king-sized bed and built-in wardrobe
- Stylish bathroom with bath and shower
- 24-hour on-site residents' team

- Superfast 45Mbps WiFi included in rent
- Shared roof terrace, lounge & games room
- Fitness Room
- Bicycle storage
- Vibrant, desirable location
- Fire suppression system throughout