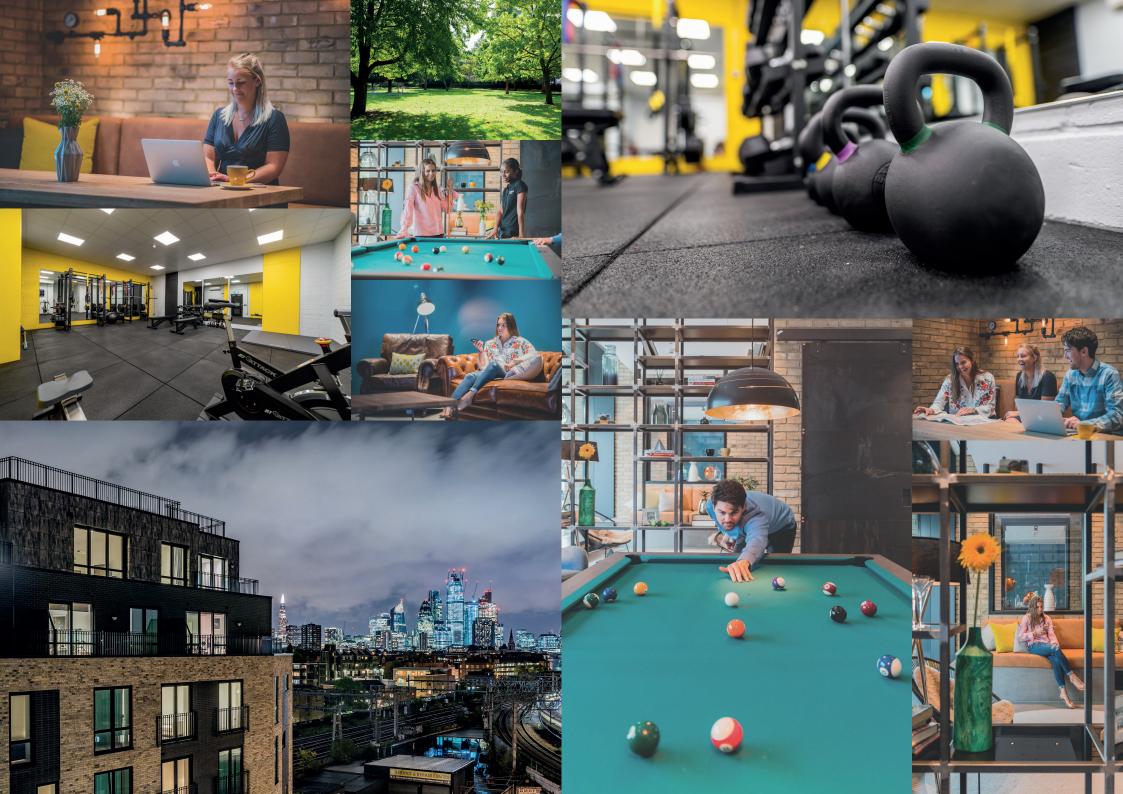

**NO AGENT FEES** 

CONNECTED LOCATION

SOCIAL SPACES

ROOF TERRACE

PIZZA OVEN & BBQ

**FITNESS** ROOM

- Superfast 45Mbps WiFi included in rent
- Shared roof terrace, lounge & games room
- Fitness Room
- Bicycle storage
- Vibrant, desirable location
- Fire suppression system throughout