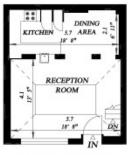

## 81A CHESTER SQUARE LONDON SWI Scale 1:100

Gross Floor Area = 71 sq. metres 768 sq. feet

LOWER GROUND FLOOR

## **Accommodation & Amenities**

Open plan reception • Use of Chester room/ kitchen/ dining area

Square gardens subject to

annual fee

Principal bedroom

Ensuite shower room

Separate dressing room