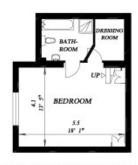

## 81A CHESTER SQUARE LONDON SWI Scale 1:100

Gross Floor Area = 71 sq. metres 768 sq. feet

LOWER GROUND FLOOR

## **Accommodation & Amenities**

Open plan reception • Use of Chester room/ kitchen/ dining area

Square gardens subject to

annual fee

Principal bedroom

Ensuite shower room

Separate dressing room