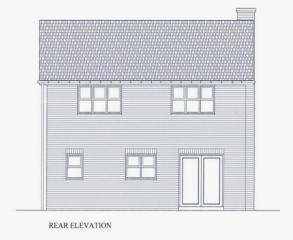

The detached property comprises entrance hall, ground floor W.C. lounge, large open plan dining kitchen, utility room, study and ground floor W.C. To the first floor there is a large landing area, 4 bedrooms with the master bedroom affording an en-suite plus family bathroom. Again, there is provision for off road parking, single garage and rear garden. The site is available as one whole. The development is on a quiet cul-de-sac position.

**Detached Elevations** 

Detached Elevations

Semi detached Elevations