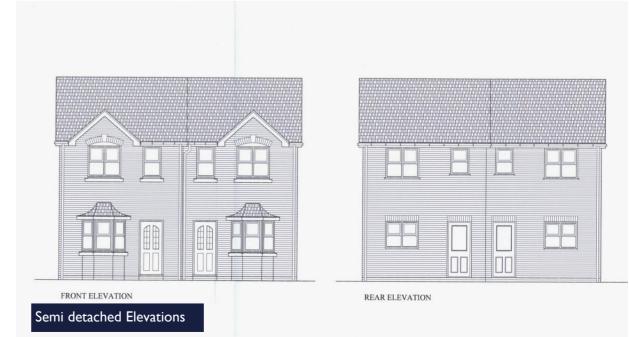

Full planning permission has been granted for the two designs of properties with the semi-detached houses comprising lounge/dining room, breakfast kitchen, ground floor W.C. two good sized first floor bedrooms and a bathroom. There is a provision for off road parking and a generous sized rear garden.

Detached Elevations

Semi detached Elevations