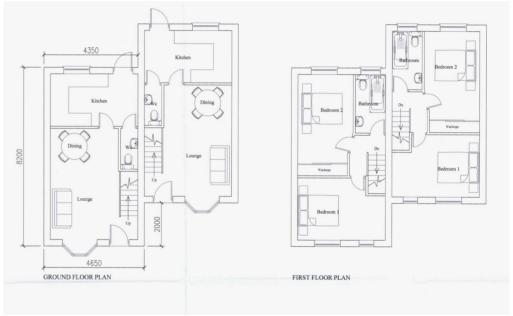

Full planning permission has been granted for the two designs of properties with the semi-detached houses comprising lounge/dining room, breakfast kitchen, ground floor W.C. two good sized first floor bedrooms and a bathroom. There is a provision for off road parking and a generous sized rear garden.

Detached Elevations

Semi detached Elevations