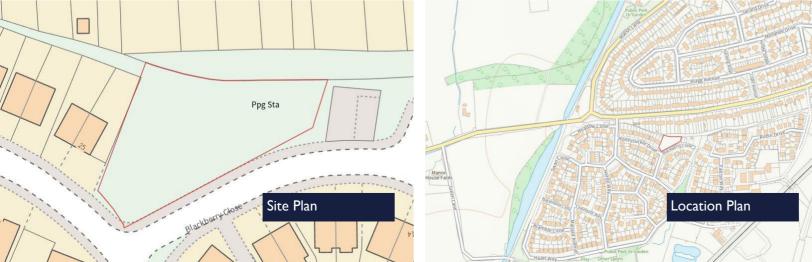

#### LOCATION

The site is located in the popular residential area of Edleston and sits within easy reach of local shopping facilities, amenities and schooling, plus benefits from excellent road connections to all major commercial centres of the north west via the M56 motorway.

#### **PLANNING**

The property benefits from full planning permission for the development of two pairs of semi-detached houses and a detached house, granted under the reference 20/0846N.

The application can be viewed on Cheshire East website at the following address: https://bit.ly/3vF53LR