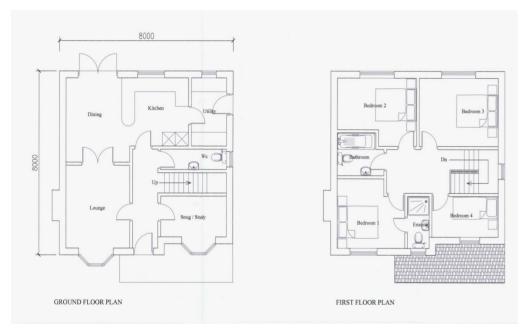

The detached property comprises entrance hall, ground floor W.C. lounge, large open plan dining kitchen, utility room, study and ground floor W.C. To the first floor there is a large landing area, 4 bedrooms with the master bedroom affording an en-suite plus family bathroom. Again, there is provision for off road parking, single garage and rear garden. The site is available as one whole. The development is on a quiet cul-de-sac position.

**Detached Elevations** 

Detached Elevations

Semi detached Elevations