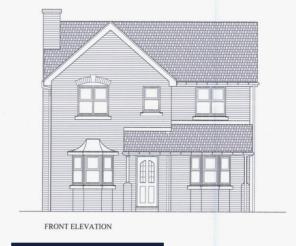

The detached property comprises entrance hall, ground floor W.C. lounge, large open plan dining kitchen, utility room, study and ground floor W.C. To the first floor there is a large landing area, 4 bedrooms with the master bedroom affording an en-suite plus family bathroom. Again, there is provision for off road parking, single garage and rear garden. The site is available as one whole. The development is on a quiet cul-de-sac position.

**Detached Elevations** 

Detached Elevations

Semi detached Elevations