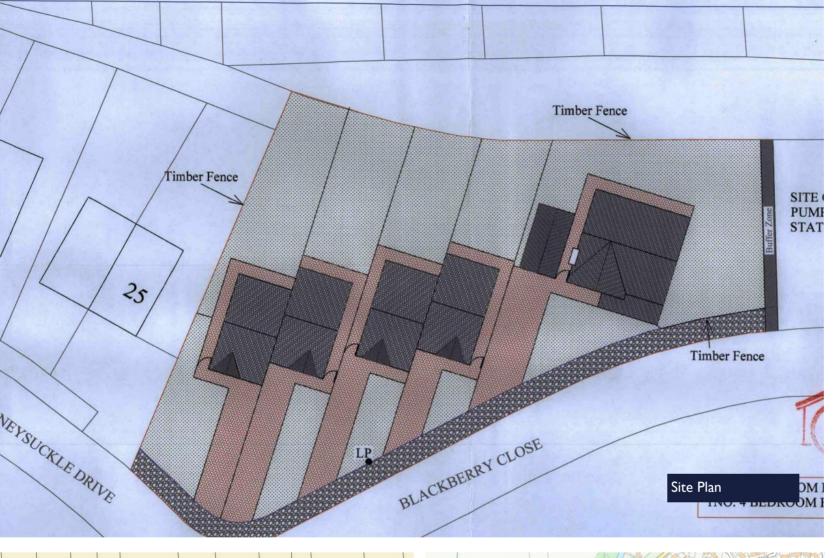

# Edleston, Nantwich, Cheshire, CW5 5GY Offers over - £250,000

As Selling Agents, we are delighted to offer this exciting opportunity to acquire a plot of land approximately 0.24 acres with planning permission for two pairs of semi-detached houses plus a detached house and garage.

Full planning permission has been granted for the two designs of properties with the semi-detached houses comprising lounge/dining room, breakfast kitchen, ground floor W.C. two good sized first floor bedrooms and a bathroom. There is a provision for off road parking and a generous sized rear garden.

The detached property comprises entrance hall, ground floor W.C. lounge, large open plan dining kitchen, utility room, study and ground floor W.C. To the first floor there is a large landing area, 4 bedrooms with the master bedroom affording an en-suite plus family bathroom. Again, there is provision for off road parking, single garage and rear garden. The site is available as one whole. The development is on a quiet cul-de-sac position.

#### **ACCESS**

The site is accessed via Blackberry Close.

#### **PLANNING**

The property benefits from full planning permission for the development of two pairs of semi-detached houses and a detached house, granted under the reference 20/0846N.

The application can be viewed on Cheshire East website at the following address: https://bit.ly/3vF53LR