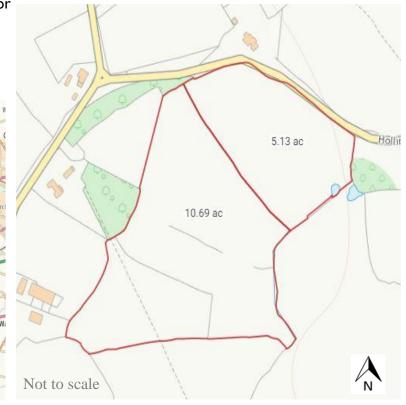

# SALE PLAN AND PARTICULARS

The sale plan is based on the Ordnance Survey sheet. Prospective purchasers should check the contract documents. The purchasers shall raise no objection or query in respect of any variation between the physical boundaries and the Ordnance Survey sheet plan. The plans are strictly for identification purposes only.