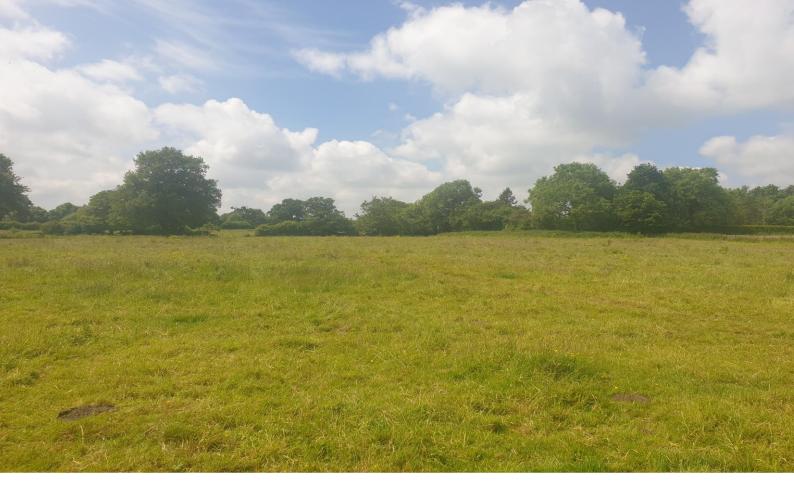

## SUMMARY

A good block of grassland on Hollin Green Lane, extending to 15.82 acres (or thereabouts) in 3 fields. The land is flat and mostly mowable, has thick well maintained thorn boundary and internal hedges, and several attractive mature in-field oak trees. The soil is part clay and part clay loam and there is a public footpath running across the fields.