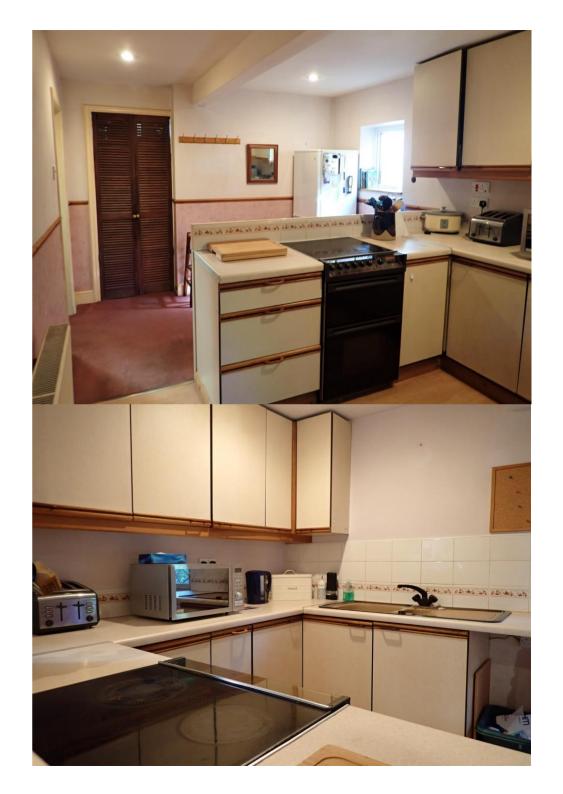

The entrance leads directly into an open plan kitchen/dining area where there is ample fitted units and workspace, together with a larder/cupboard. The dining area could be used as a snug or play area.