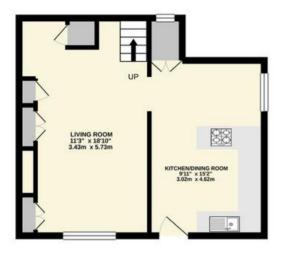

The entrance leads directly into an open plan kitchen/dining area where there is ample fitted units and workspace, together with a larder/cupboard. The dining area could be used as a snug or play area.

From the kitchen a door leads to a generous lounge with fitted shelving and storage areas either side of the fireplace and room for comfy sofas and an area for a dining table or quiet space. Within the fireplace is a Gas fire with a back boiler that currently provides the heating and hot water. Stairs lead to the main double bedroom on the first floor and good size bathroom with a shower cubicle and electric power shower, bath, wc and sink. The half landing provides access through a large window onto the sun drenched wooden decked terrace, in need of some tlc, however offering further potential to extend above the kitchen (stp). The second bedroom is on the 2<sup>nd</sup> floor having good head height and light. With updating and redecoration throughout, this property would make an ideal first home/investment opportunity.

TOTAL FLOOR AREA: 726 sq.ft. (67.5 sq.m.) approx.

Whilst every attempt has been made to ensure the accuracy of the floorplan contained here, measurements of doors, windows, rooms and any other items are approximate and no responsibility is taken for any error, omission or mis-statement. This plan is for illustrative purposes only and should be used as such by any prospective purchaser. The services, systems and appliances shown have not been tested and no guarantee as to their operability or efficiency can be given. Made with Metropix ⊚2021