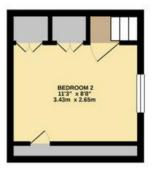

From the kitchen a door leads to a generous lounge with fitted shelving and storage areas either side of the fireplace and room for comfy sofas and an area for a dining table or quiet space. Within the fireplace is a Gas fire with a back boiler that currently provides the heating and hot water. Stairs lead to the main double bedroom on the first floor and good size bathroom with a shower cubicle and electric power shower, bath, wc and sink. The half landing provides access through a large window onto the sun drenched wooden decked terrace, in need of some tlc, however offering further potential to extend above the kitchen (stp). The second bedroom is on the 2<sup>nd</sup> floor having good head height and light. With updating and redecoration throughout, this property would make an ideal first home/investment opportunity.

TOTAL FLOOR AREA: 726 sq.ft. (67.5 sq.m.) approx.

Whilst every attempt has been made to ensure the accuracy of the floorplan contained here, measurements of doors, windows, rooms and any other items are approximate and no responsibility is taken for any error, omission or mis-statement. This plan is for illustrative purposes only and should be used as such by any prospective purchaser. The services, systems and appliances shown have not been tested and no guarantee as to their operability or efficiency can be given. Made with Metropix ⊚2021