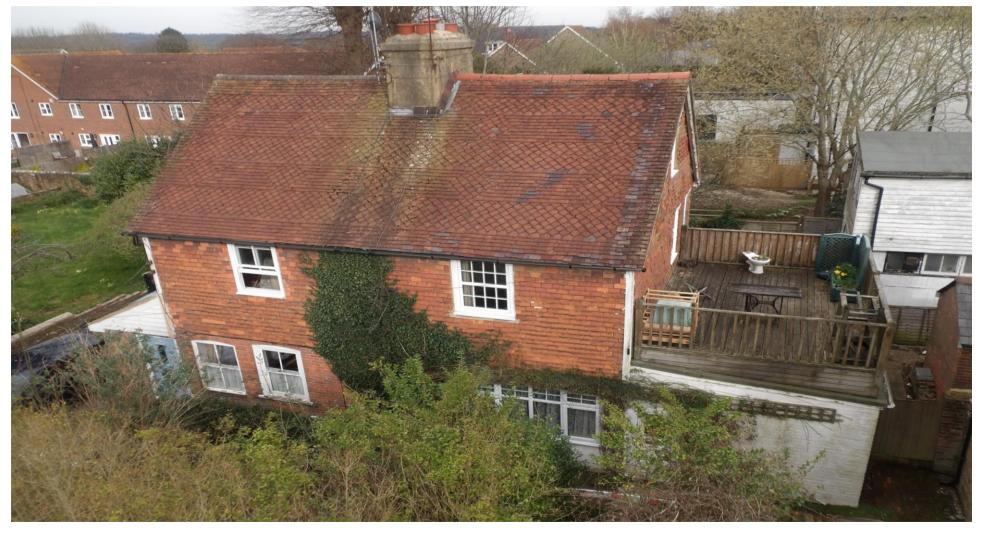

A delightful 2 bed Cottage quietly tucked away just off the High Street of Hawkhurst. Sunny terrace (opportunity to extend stp). CHAIN FREE

FREEHOLD
Guide Price: £195,000

## 2 Santa's Cottage, Hawkhurst

Whilst offering potential to extend (stp), this semidetached home currently offers 2 good sized bedrooms and a spacious bathroom with access from the half landing to a south facing private decked terrace.

Please note: There is scope for extending above the kitchen area, subject to planning.

There is no designated parking to the property and the outside space is the south facing terrace.

Council Tax Band: C £1,649.31 2020-2021 Tunbridge Wells CC