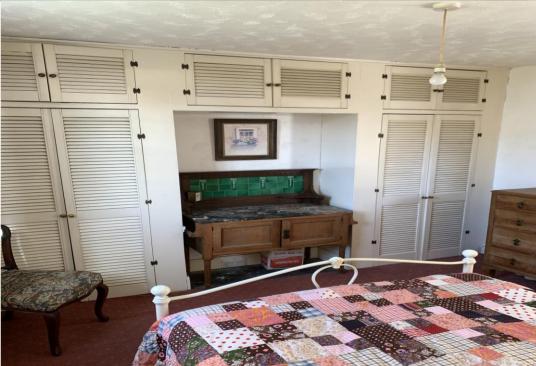

From the kitchen a door leads to a generous lounge with fitted shelving and storage areas either side of the fireplace and room for comfy sofas and an area for a dining table or quiet space. Within the fireplace is a Gas fire with a back boiler that currently provides the heating and hot water. Stairs lead to the main double bedroom on the first floor and good size bathroom with a shower cubicle and electric power shower, bath, wc and sink. The half landing provides access through a large window onto the sun drenched wooden decked terrace, in need of some tlc, however offering further potential to extend above the kitchen (stp). The second bedroom is on the 2<sup>nd</sup> floor having good head height and light. With updating and redecoration throughout, this property would make an ideal first home/investment opportunity.