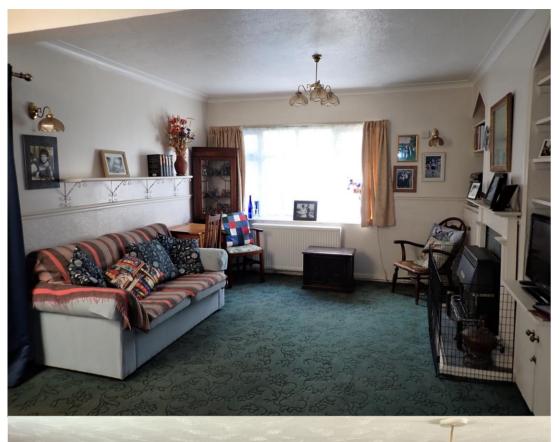

From the kitchen a door leads to a generous lounge with fitted shelving and storage areas either side of the fireplace and room for comfy sofas and an area for a dining table or quiet space. Within the fireplace is a Gas fire with a back boiler that currently provides the heating and hot water. Stairs lead to the main double bedroom on the first floor and good size bathroom with a shower cubicle and electric power shower, bath, wc and sink. The half landing provides access through a large window onto the sun drenched wooden decked terrace, in need of some tlc, however offering further potential to extend above the kitchen (stp). The second bedroom is on the 2<sup>nd</sup> floor having good head height and light. With updating and redecoration throughout, this property would make an ideal first home/investment opportunity.