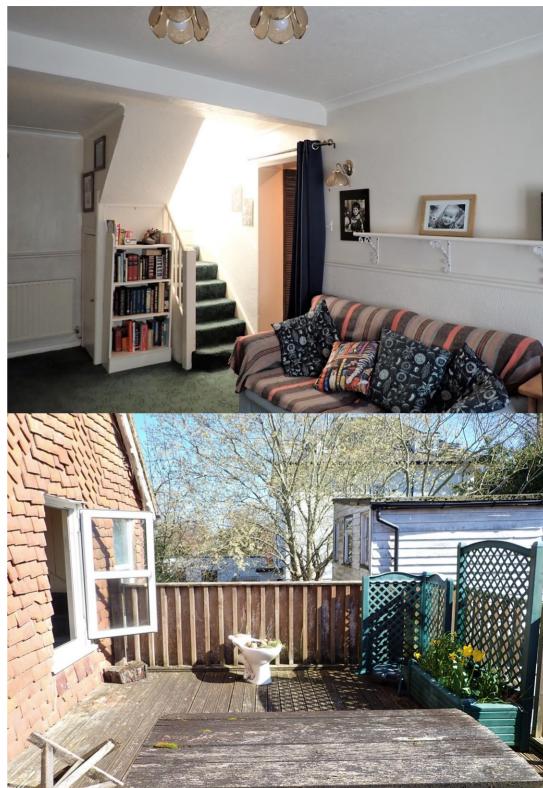

## 2 Santa's Cottage, Hawkhurst

Whilst offering potential to extend (stp), this semidetached home currently offers 2 good sized bedrooms and a spacious bathroom with access from the half landing to a south facing private decked terrace.

The entrance leads directly into an open plan kitchen/dining area where there is ample fitted units and workspace, together with a larder/cupboard. The dining area could be used as a snug or play area.

From the kitchen a door leads to a generous lounge with fitted shelving and storage areas either side of the fireplace and room for comfy sofas and an area for a dining table or quiet space. Within the fireplace is a Gas fire with a back boiler that currently provides the heating and hot water. Stairs lead to the main double bedroom on the first floor and good size bathroom with a shower cubicle and electric power shower, bath, wc and sink. The half landing provides access through a large window onto the sun drenched wooden decked terrace, in need of some tlc, however offering further potential to extend above the kitchen (stp). The second bedroom is on the 2<sup>nd</sup> floor having good head height and light. With updating and redecoration throughout, this property would make an ideal first home/investment opportunity.

Please note: There is scope for extending above the kitchen area, subject to planning.

There is no designated parking to the property and the outside space is the south facing terrace.

Council Tax Band: C £1,649.31 2020-2021 Tunbridge Wells CC