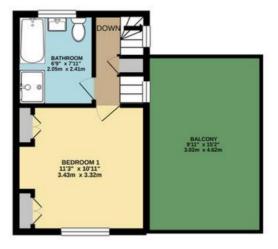

From the kitchen a door leads to a generous lounge with fitted shelving and storage areas either side of the fireplace and room for comfy sofas and an area for a dining table or quiet space. Within the fireplace is a Gas fire with a back boiler that currently provides the heating and hot water. Stairs lead to the main double bedroom on the first floor and good size bathroom with a shower cubicle and electric power shower, bath, wc and sink. The half landing provides access through a large window onto the sun drenched wooden decked terrace, in need of some tlc, however offering further potential to extend above the kitchen (stp). The second bedroom is on the 2<sup>nd</sup> floor having good head height and light. With updating and redecoration throughout, this property would make an ideal first home/investment opportunity.

TOTAL FLOOR AREA: 726 sq.ft. (67.5 sq.m.) approx.

Whilst every attempt has been made to ensure the accuracy of the floorplan contained here, measurements of doors, windows, rooms and any other items are approximate and no responsibility is taken for any error, omission or mis-statement. This plan is for illustrative purposes only and should be used as such by any prospective purchaser. The services, systems and appliances shown have not been tested and no guarantee as to their operability or efficiency can be given. Made with Metropix ⊚2021