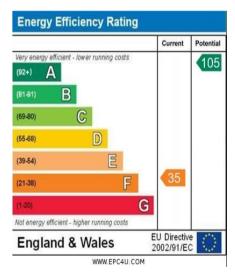

Please note: There is scope for extending above the kitchen area, subject to planning.

There is no designated parking to the property and the outside space is the south facing terrace.

Council Tax Band: C £1,649.31 2020-2021 Tunbridge Wells CC