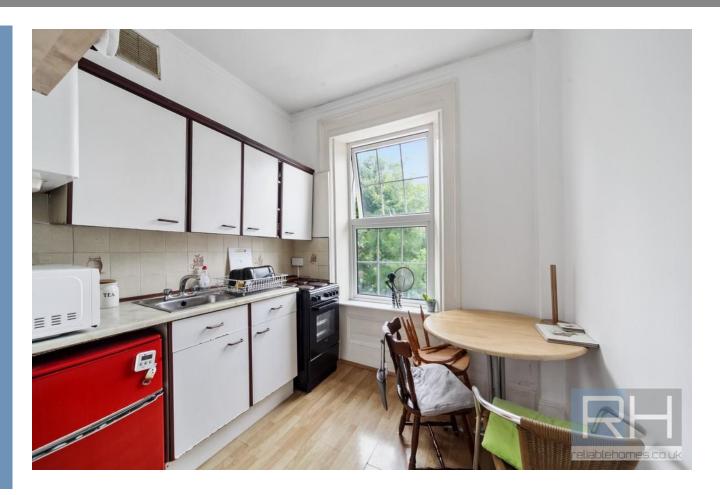

### Thane Villas, London, N7 - TWO BEDROOM FLAT WITHOUT A LOUNGE

\*\* Currently used as a two bedroom flat without a lounge. \*\* Reliable Homes are delighted to present this spacious two bedroomed flat is situated on the top floor (second floor) of this imposing Victorian building and excellently located very near to Holloway Road with all its amenities. The property features two large double bedrooms (one is a converted lounge), high ceilings, larger than a verage family bathroom suite and a separate kitchen/diner. Offered fully furnished and a vailable now.