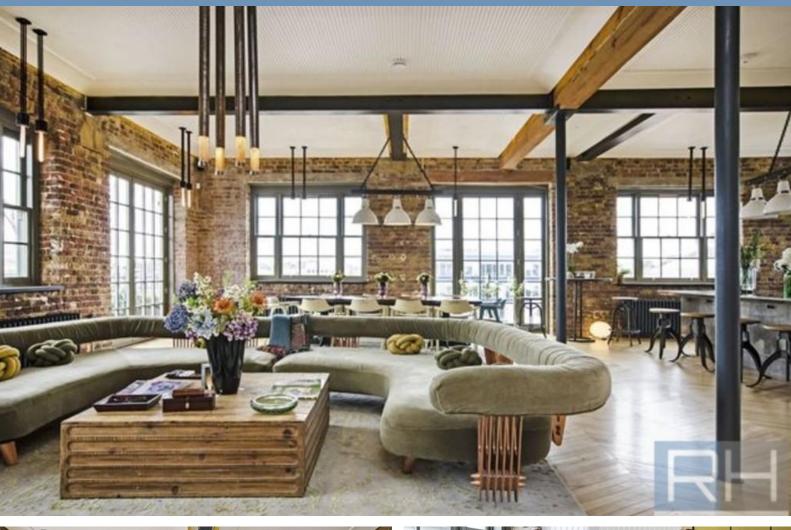

## Chappell Lofts, Belmont Street, NW1

- On site Concierge
- Oak parquet flooring throughout
- Chain Free
- Custom designed Italian Scavolini kitchen

Asking Price Of £4,500,000 EPC Rating 'TBC'