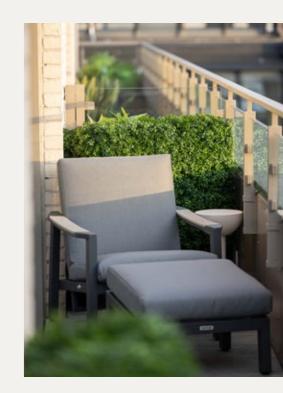

The floor to ceiling glass doors open out directly on to a private Westerly facing terrace, providing the perfect setting to enjoy or spare room. the sun set over London.

ft private terrace for relaxing with your morning coffee or sunset drinks with friends. 9

minutes walk to the River Thames. Enjoy walking or running along this iconic stretch of river near Parliament.

4