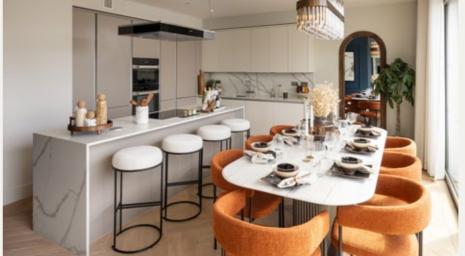

## KITCHEN

The bespoke fully-fitted kitchen has Davos Oak cabinets and Quartz worktops. Integrated appliances by Miele, include a ceramic induction hob, oven and microwave, dishwasher and fridge-freezer. A built in wine cabinet can be found under the kitchen counter.

#### KITCHEN

- Custom designed fully fitted kitchen with cabinets made from Davos Oak with matt painted frontals and softclose doors
- Babel frontals with Calacatta Gold Quartz work surfaces and splashbacks
- Bristan 3-in-1 rapid boiling hot water mixer tap with stainless steel sink
- Ceramic electric/induction hob with onset controls and stainless steel slimline cooker hood by Miele

- Built in stainless steel oven with moisture plus
- Fully integrated stainless steel warming drawers by Miele
- Full height integrated fridge/freezer by Miele
- Fully integrated multifunction dishwasher by Miele
- Built in under-counter wine cabinet
- Space saving pull out suspended recycling bins