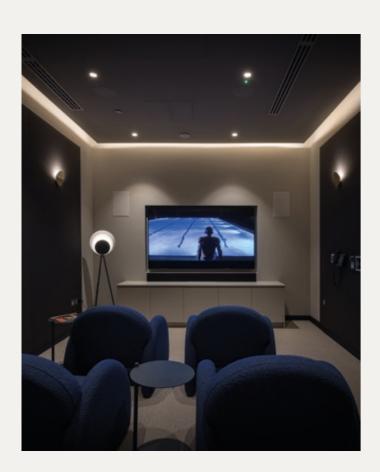

## S C R E E N I N G R O O M

Take your movie nights to the next level, where the cosy eight-seater screening room is bookable day or night. With high quality built in surround sound, satellite TV, plush comfortable chairs and dim lighting to add glamour.