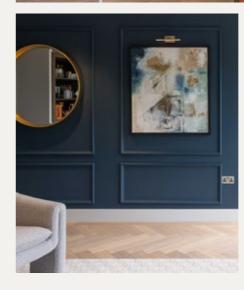

## LIVING ROOM

The large, elegant living room features panelled walls in a deep navy with unique pieces of artwork commissioned for this penthouse.

The timber flooring in European Oak is laid in a herringbone format to give a high quality finish. Both bathrooms

The sophisticated dark wood joinery features a bespoke bar area, and a hand crafted joinery unit adds a luxurious feel to this apartment.