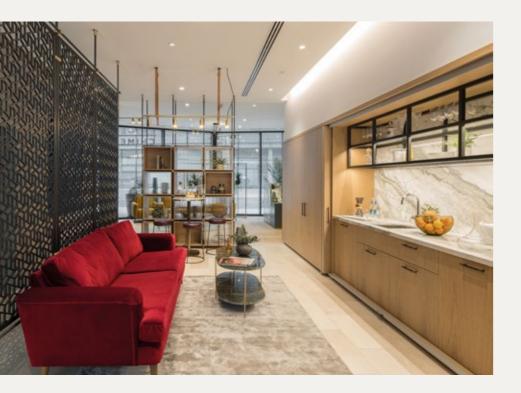

## R E S I D E N T S L O U N G E

The open-plan lounge is the ideal place to start the day with a coffee, or enjoy a glass of wine in the evening. The elegant glass conservatory doors open out onto the courtyard, offering beautifully framed views of the greenery.

Homeowners will also have access to a small kitchenette, where you can entertain friends and family outside of your apartment.