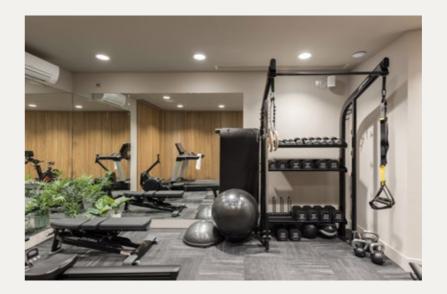

## GYM & STRETCH STUDIO

Located on the ground floor, the gym is fitted with hand weights, workout machines and full height mirrors. In the stretch studio you'll find a barre bar, pilates and yoga equipment so you can challenge your body in different ways, helping you to achieve optimal fitness and wellbeing.