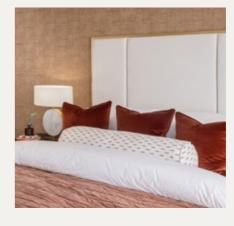

## BEDROOMS

The three bedrooms in The Regent penthouse are light filled yet cosy, providing a comfortable haven in the heart of Westminster.

Bedrooms 1 and 2 benefit from a large ensuite each, and custom made inbuilt wardrobes with bedroom 1 having an additional dressing area with further wardrobes.

#### INTERIOR FINISHES

- Timber Fendi European Oak flooring with UV oiled finish in herringbone pattern in kitchen, living areas and hallways
- Fitted wool blend Westend Velvet carpet in Mushroom in bedrooms
- Built-in wardrobe to bedroom 1 and 2
- Double glazed windows
- Matt router double square interior doors
- Polished chrome door handles throughout apartments