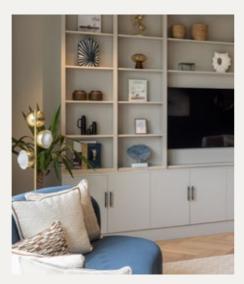

## LIVING ROOM

The large, elegant living room features panelled walls in a deep navy with unique pieces of artwork commissioned for this penthouse.

The timber flooring in European Oak is laid in a herringbone format to give a high quality finish. Both bathrooms

The sophisticated dark wood joinery features a bespoke bar area, and a hand crafted joinery unit adds a luxurious feel to this apartment.