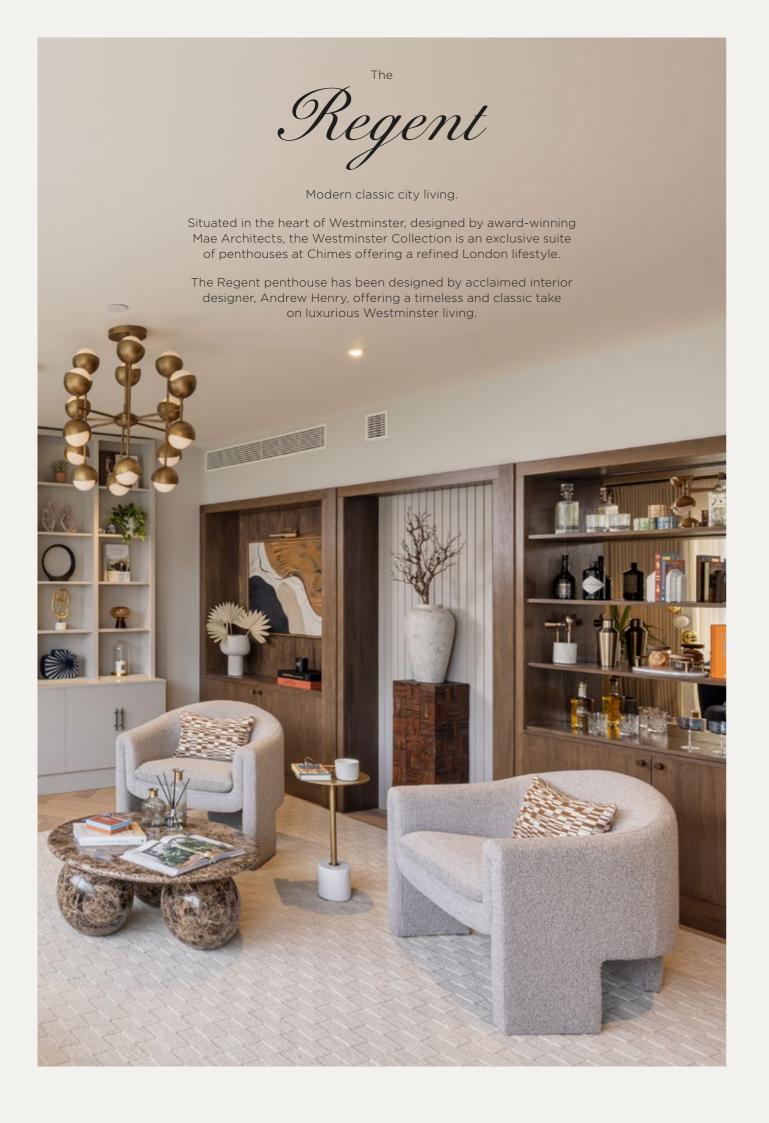

## LIVING ROOM

The large, elegant living room features panelled walls in a deep navy with unique pieces of artwork commissioned for this penthouse.

The timber flooring in European Oak is laid in a herringbone format to give a high quality finish. Both bathrooms

The sophisticated dark wood joinery features a bespoke bar area, and a hand crafted joinery unit adds a luxurious feel to this apartment.