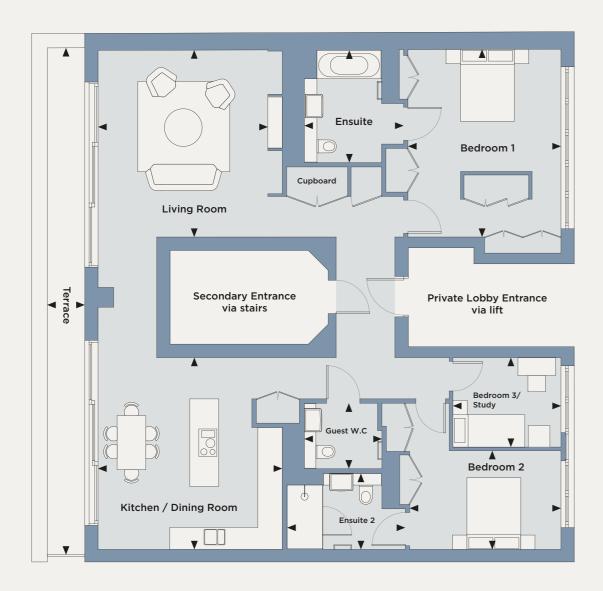

#### DIMENSIONS

| Total Area            | 1625 sq ft       | 151 sq m          |
|-----------------------|------------------|-------------------|
| Guest W.C             | 6′ x 7′ 1″       | 1828 mm x 2159 mm |
| Bedroom 3             | 8′ 2″ x 9′ 11″   | 2489mm x 3022mm   |
| Ensuite 2             | 6' 11" x 10' 10" | 2108 mm x 3302 mm |
| Bedroom 2             | 9' x 13' 10"     | 2743mm x 4216mm   |
| Ensuite 1             | 10′ 3″ x 9′ 1″   | 3124 mm x 2895 mm |
| Bedroom 1             | 17' 2" × 14'     | 5232 mm x 4267 mm |
| Terrace               | 46' 4" x 3' 5"   | 1412mm x 1041mm   |
| Kitchen / Dining Room | 17' 6" x 16' 10" | 6756 mm x 5054 mm |
| Living Room           | 17' 1" × 15' 6"  | 6604 mm x 5156 mm |
|                       |                  |                   |