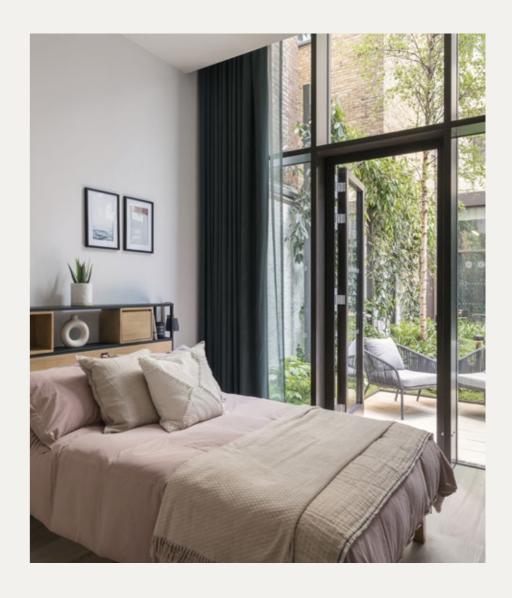

## BEDROOMS

The three bedrooms in The Regent penthouse are light filled yet cosy, providing a comfortable haven in the heart of Westminster.

Bedrooms 1 and 2 benefit from a large ensuite each, and custom made inbuilt wardrobes with bedroom 1 having an additional dressing area with further wardrobes.

The floor to ceiling glass doors open out directly on to a private Westerly facing terrace, providing the perfect setting to enjoy or spare room. the sun set over London.