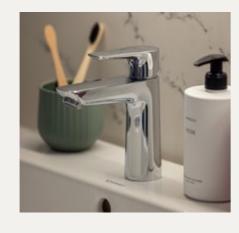

# BATHROOMS

The bathrooms combine modern design with spacious luxury. The ensuite to bedroom 1 features a large, sumptuous bath, whilst the ensuite to bedroom 2 features a walk-in glass shower enclosure.

Both bathrooms have a Caesarstone worktop, Porcelain floor providing a contemporary aesthetic while a fixed shower head and under-floor heating, everyday opulence.

#### BATHROOM

- Full height porcelain tiles to shower and bath, walls finished in Mineral
- Caesarstone bathroom worktops and splashbacks in Statuario Nuvo finish
- Porcelain floor tiles in Absolute Mineral finish
- Mirrored cabinet with glass shelving and shaver socket
- Recessed LED round downlights
- Kaldewei bath anti-slip with lonic panel hinged bath screen - Hansgrohe shower over bath
- Thermostatic wall mounted chrome bath/shower control
- Hansgrohe chrome shower with hand shower
- Duravit Starck semi recessed basin
- Duravit Starck soft close dual flush WC
- Polished chrome Vogueladder style, thermostatically controlled heated towel rail to bathrooms/ shower rooms
- Extract ventilation