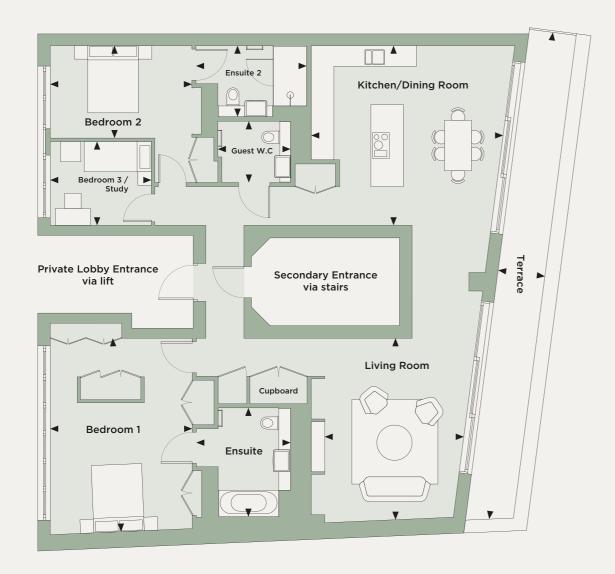

### DIMENSIONS

| Total Area            | 1680 sa ft        | 156 sq m        |
|-----------------------|-------------------|-----------------|
| Guest W.C             | 6′ x 7′ 1″        | 1828mm x 2159mm |
| Bedroom 3             | 8′ 2″ × 9′ 11″    | 2489mm x 3022mm |
| Ensuite 2             | 6′ 11" x 10′ 10"  | 2108mm x 3302mm |
| Bedroom 2             | 9' x 13' 10"      | 2743mm x 4216mm |
| Ensuite 1             | 10' 7" × 9' 2"    | 3225mm x 2794mm |
| Bedroom 1             | 18' 11" x 13' 10" | 5765mm x 4216mm |
| Terrace               | 47' 11" × 4' 7"   | 1460mm x 1397mm |
| Kitchen / Dining Room | 17' 6" × 18' 9"   | 5334mm x 5715mm |
| Living Room           | 17' 9" × 13' 7"   | 5410mm x 4140mm |
|                       |                   |                 |