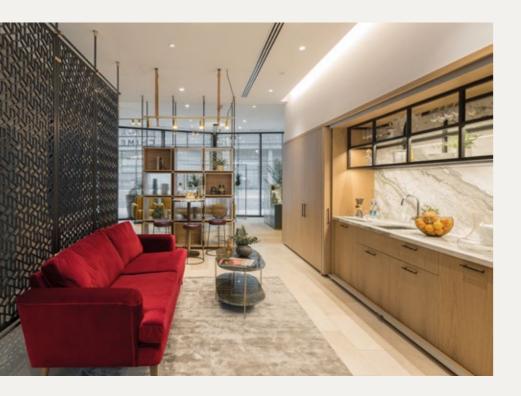

# R E S I D E N T S L O U N G E

The open-plan lounge is the ideal place to start the day with a coffee, or enjoy a glass of wine in the evening. The elegant glass conservatory doors open out onto the courtyard, offering beautifully framed views of the greenery.

Homeowners will also have access to a small kitchenette, where you can entertain friends and family outside of your apartment.