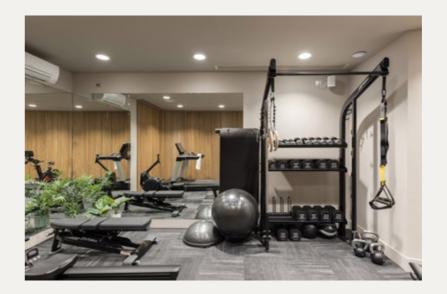

# GYM & STRETCH STUDIO

Located on the ground floor, the gym is fitted with hand weights, workout machines and full height mirrors. In the stretch studio you'll find a barre bar, pilates and yoga equipment so you can challenge your body in different ways, helping you to achieve optimal fitness and wellbeing.