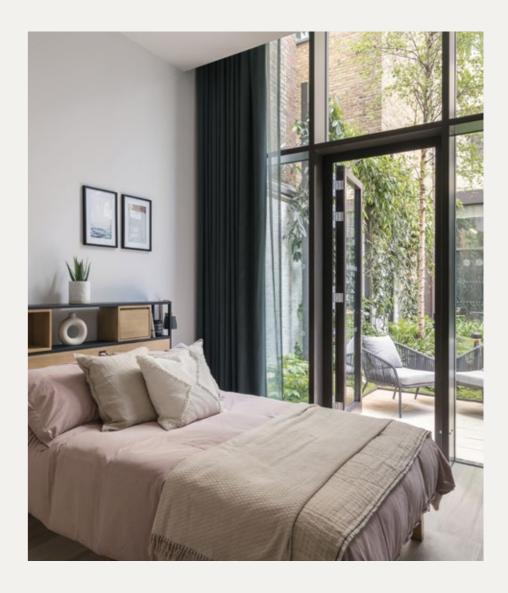

# BEDROOMS

The three bedrooms in The Lumin penthouse are light filled yet cosy, providing a comfortable haven in the heart of Westminster.

Bedrooms 1 and 2 benefit from a large ensuite each, and custom made inbuilt wardrobes with bedroom 1 having an additional dressing area with further wardrobes.

Bedroom 3 can be used as a large study or spare room.