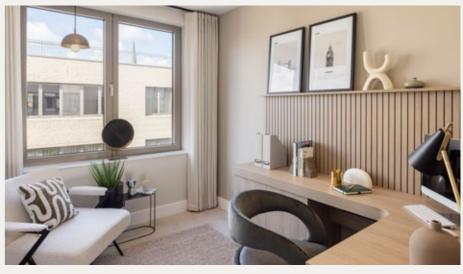

# BEDROOMS

The three bedrooms in The Lumin penthouse are light filled yet cosy, providing a comfortable haven in the heart of Westminster.

Bedrooms 1 and 2 benefit from a large ensuite each, and custom made inbuilt wardrobes with bedroom 1 having an additional dressing area with further wardrobes.

Bedroom 3 can be used as a large study or spare room.