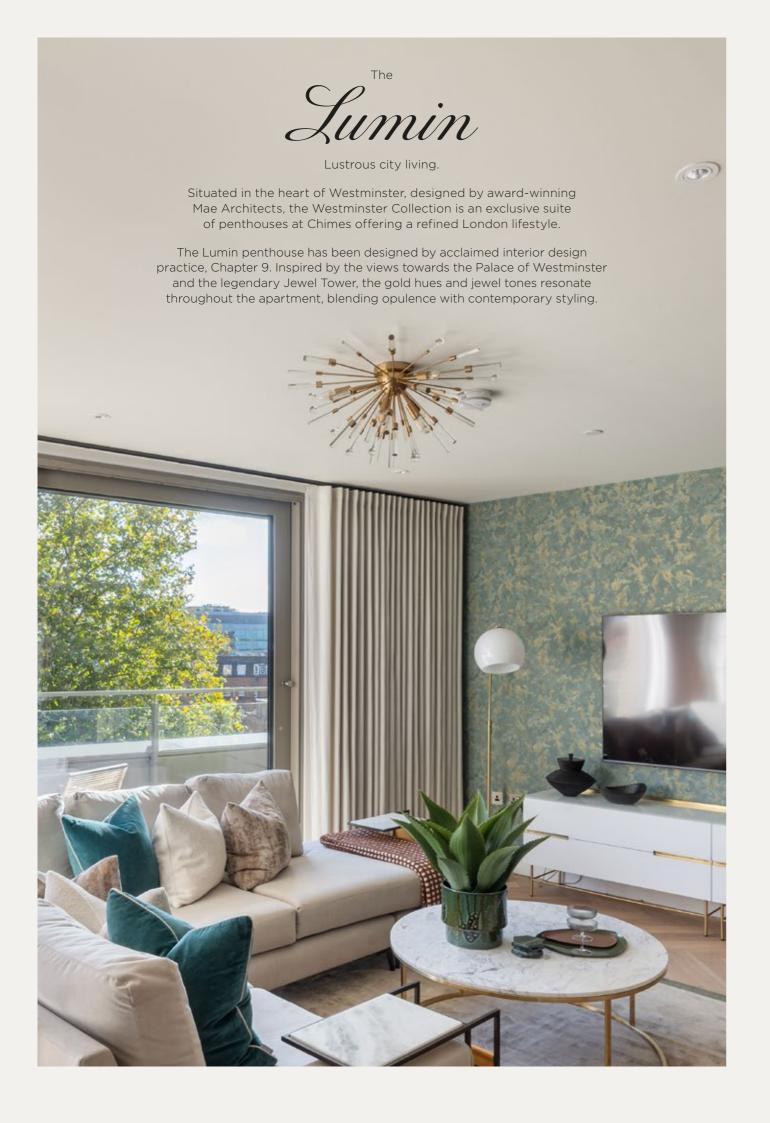

# LIVING ROOM

The light filled living space has built in joinery and modern yet luxurious tones throughout with rich textured furnishings.

The timber flooring in European Oak is laid in a herringbone format to give a high quality finish.

With floor to ceiling glass doors that open directly on to a private terrace with tiles and cabinet storage, views towards the Palace of Westminster, this is the perfect spot to enjoy the highlights of London from the comfort of your home. offer practical,