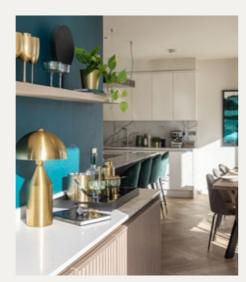

# KITCHEN

The bespoke fully-fitted kitchen has Davos Oak cabinets and Quartz worktops. Integrated appliances by Miele, include a ceramic induction hob, oven and microwave, dishwasher and fridge-freezer. A built in wine cabinet can be found under the kitchen counter.

Floor to ceiling glass doors open directly on to the private terrace for an exceptional dining experience.

#### KITCHEN

- Custom designed fully fitted kitchen with cabinets made from Davos Oak with matt painted frontals and softclose doors
- Babel frontals with Calacatta Gold Quartz work surfaces and splashbacks
- Bristan 3-in-1 rapid boiling hot water mixer tap with stainless steel sink
- Ceramic electric/induction hob with onset controls and stainless steel slimline cooker hood by Miele

- Built in stainless steel oven with moisture plus
- Fully integrated stainless steel warming drawers by Miele
- Full height integrated fridge/freezer by Miele
- Fully integrated multifunction dishwasher by Miele
- Built in under-counter wine cabinet
- Space saving pull out suspended recycling bins