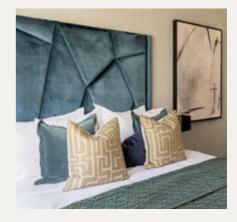

# BEDROOMS

The three bedrooms in The Lumin penthouse are light filled yet cosy, providing a comfortable haven in the heart of Westminster.

Bedrooms 1 and 2 benefit from a large ensuite each, and custom made inbuilt wardrobes with bedroom 1 having an additional dressing area with further wardrobes.

### INTERIOR FINISHES

- Timber Fendi European Oak flooring with UV oiled finish in herringbone pattern in kitchen, living areas and hallways
- Fitted wool blend Westend Velvet carpet in Mushroom in bedrooms
- Built-in wardrobe to bedroom 1 and 2
- Double glazed windows
- Matt router double square interior doors
- Polished chrome door handles throughout apartments