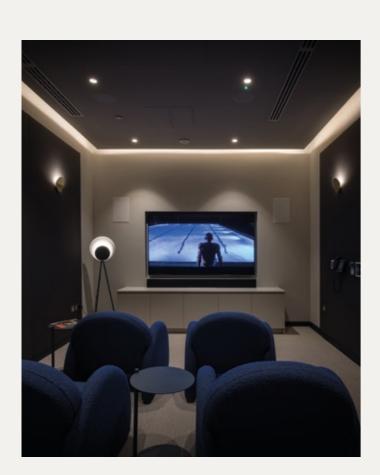

# S C R E E N I N G R O O M

Take your movie nights to the next level, where the cosy eight-seater screening room is bookable day or night. With high quality built in surround sound, satellite TV, plush comfortable chairs and dim lighting to add glamour.