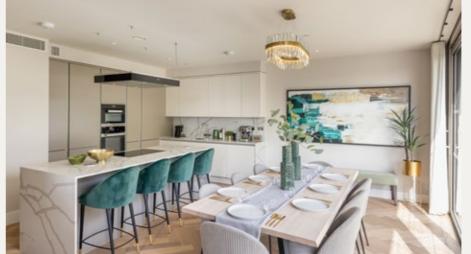

# KITCHEN

The bespoke fully-fitted kitchen has Davos Oak cabinets and Quartz worktops. Integrated appliances by Miele, include a ceramic induction hob, oven and microwave, dishwasher and fridge-freezer. A built in wine cabinet can be found under the kitchen counter.

Floor to ceiling glass doors open directly on to the private terrace for an exceptional dining experience.