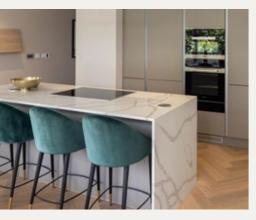

# KITCHEN

The bespoke fully-fitted kitchen has Davos Oak cabinets and Quartz worktops. Integrated appliances by Miele, include a ceramic induction hob, oven and microwave, dishwasher and fridge-freezer. A built in wine cabinet can be found under the kitchen counter.

#### KITCHEN

- Custom designed fully fitted kitchen with cabinets made from Davos Oak with matt painted frontals and softclose doors
- Babel frontals with Calacatta Gold Quartz work surfaces and splashbacks
- Bristan 3-in-1 rapid boiling hot water mixer tap with stainless steel sink
- Ceramic electric/induction hob with onset controls and stainless steel slimline cooker hood by Miele

- Built in stainless steel oven with moisture plus
- Fully integrated stainless steel warming drawers by Miele
- Full height integrated fridge/freezer by Miele
- Fully integrated multifunction dishwasher by Miele
- Built in under-counter wine cabinet
- Space saving pull out suspended recycling bins