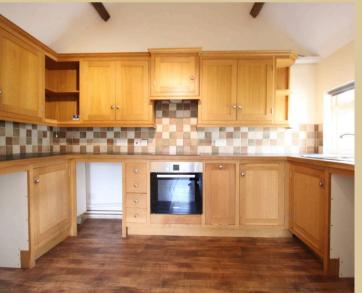

## The Warren, Conygre Farm

Easton Royal, Pewsey

The Warren, a fantastic farm building situated to the edge of an arable working farm, this property has been renovated providing three spacious bedrooms. The far-reaching views look out onto the Vale of Pewsey, an area renowned for its scenic, rural landscape. The Burrow includes all amenities needed with open plan Kitchen/living/dining area with log burner. Relax in the modern fully fitted kitchen. Three spacious bedrooms, bedroom one the master bedroom with garden views. The second bedroom with shower, basin and WC. The third bedroom, family bathroom with a shower over bath, WC, and basin. Private secluded garden. The market town of Marlborough is minutes down the road.