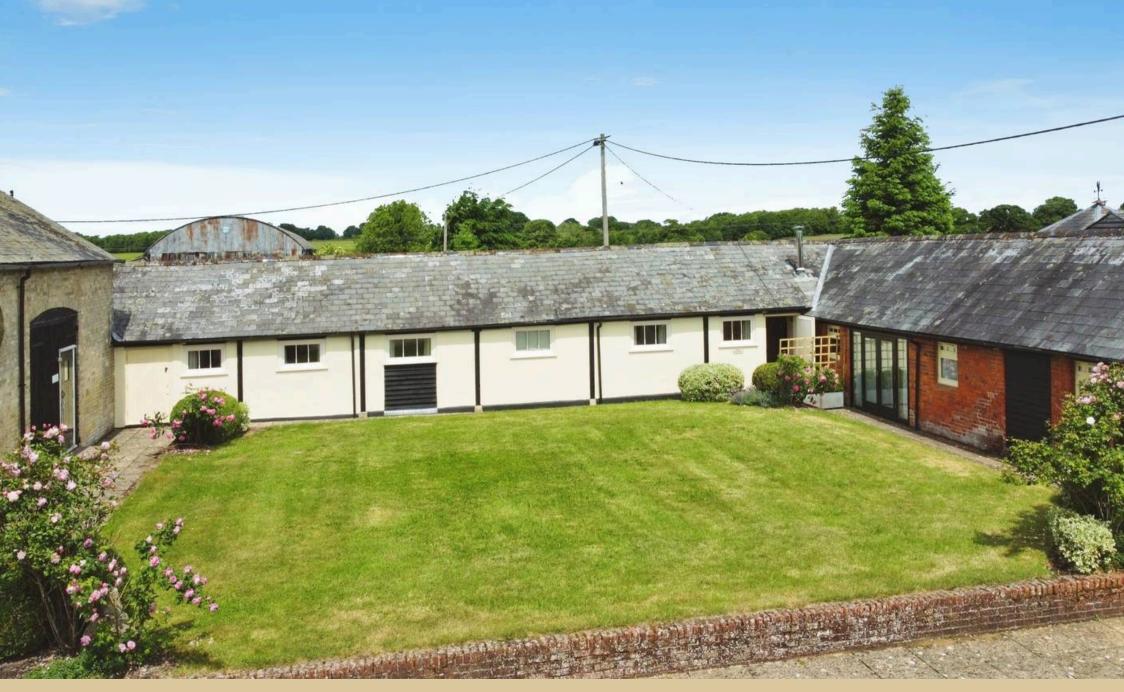

## The Warren, Conygre Farm

Easton Royal, Pewsey

The Warren, a fantastic farm building situated to the edge of an arable working farm, this property has been renovated providing three spacious bedrooms. The far-reaching views look out onto the Vale of Pewsey, an area renowned for its scenic, rural landscape. The Burrow includes all amenities needed with open plan Kitchen/living/dining area with log burner. Relax in the modern fully fitted kitchen. Three spacious bedrooms, bedroom one the master bedroom with garden views. The second bedroom with shower, basin and WC. The third bedroom, family bathroom with a shower over bath, WC, and basin. Private secluded garden. The market town of Marlborough is minutes down the road.