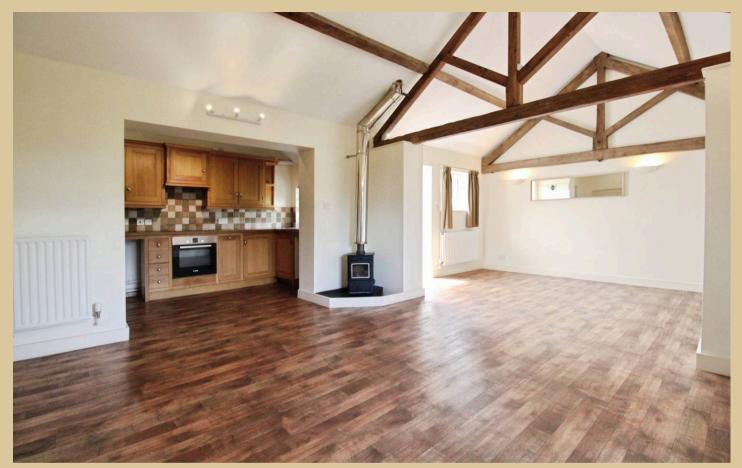

## The Warren, Conygre Farm

Easton Royal, Pewsey

The Warren, a fantastic farm building situated to the edge of an arable working farm, this property has been renovated providing three spacious bedrooms. The far-reaching views look out onto the Vale of Pewsey, an area renowned for its scenic, rural landscape. The Burrow includes all amenities needed with open plan Kitchen/living/dining area with log burner. Relax in the modern fully fitted kitchen. Three spacious bedrooms, bedroom one the master bedroom with garden views. The second bedroom with shower, basin and WC. The third bedroom, family bathroom with a shower over bath, WC, and basin. Private secluded garden. The market town of Marlborough is minutes down the road.