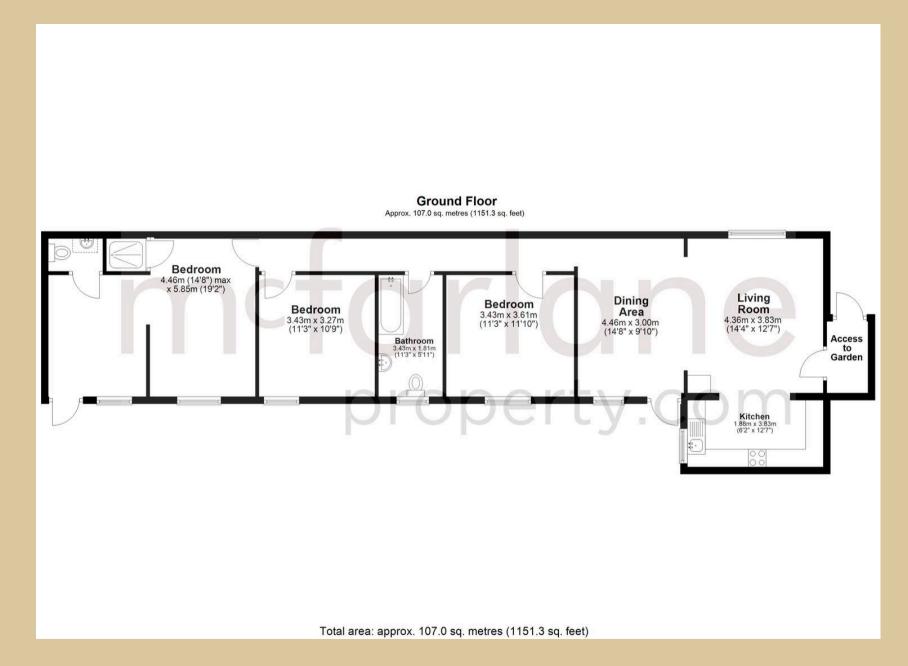

## The Warren, Conygre Farm

Easton Royal, Pewsey

The Warren, a fantastic farm building situated to the edge of an arable working farm, this property has been renovated providing three spacious bedrooms. The far-reaching views look out onto the Vale of Pewsey, an area renowned for its scenic, rural landscape. The Burrow includes all amenities needed with open plan Kitchen/living/dining area with log burner. Relax in the modern fully fitted kitchen. Three spacious bedrooms, bedroom one the master bedroom with garden views. The second bedroom with shower, basin and WC. The third bedroom, family bathroom with a shower over bath, WC, and basin. Private secluded garden. The market town of Marlborough is minutes down the road.