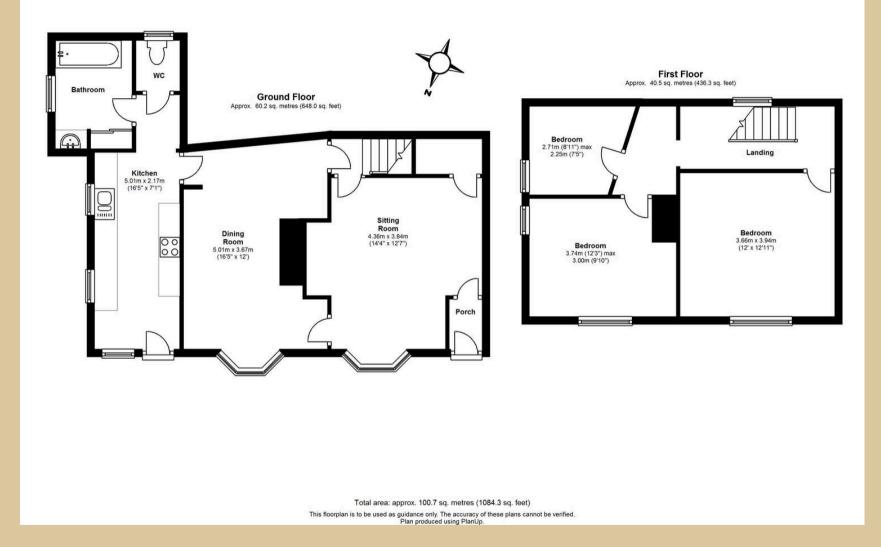

## Marlborough, Marlborough

McFarlane Property is pleased to bring to the market this wonderfully positioned Thatch Cottage within a short stroll of Marlborough High Street. This cottage has two reception rooms, fitted kitchen with built in dishwasher, three bedrooms and a family bathroom on the ground floor. There is also an enclosed rear garden and gated secure parking for two vehicles. Unfurnished. Holding Deposit: £334.61 Deposit: £1673.07 Initial Term: 12 Months Council Tax Band: D £2521.53. EPC Rating: D