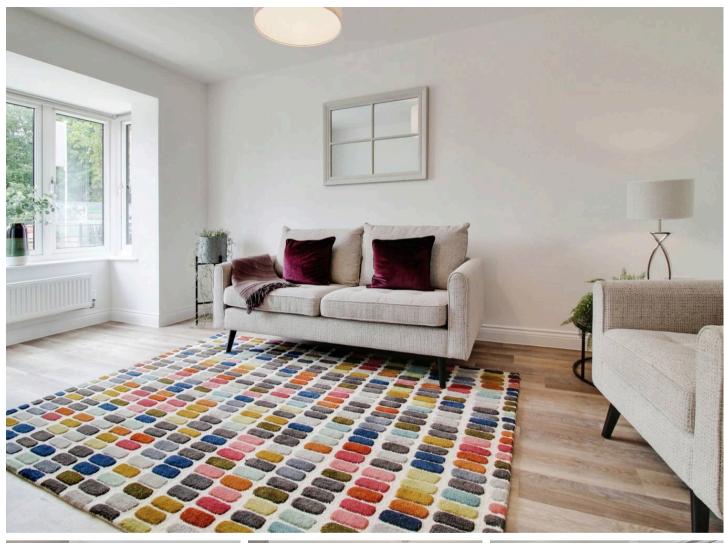

## Hall

Living

16' 4" x 9' 1" (4.98m x 2.78m)

Kitchen

9' 5" x 8' 4" (2.86m x 2.53m)

Dining

11' 10" x 6' 10" (3.61m x 2.09m)

WC