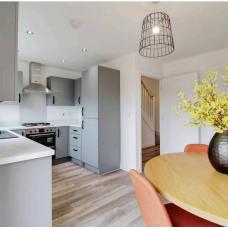

## Hall

Living

16' 4" x 9' 1" (4.98m x 2.78m)

Kitchen

9' 5" x 8' 4" (2.86m x 2.53m)

Dining

11' 10" x 6' 10" (3.61m x 2.09m)

WC