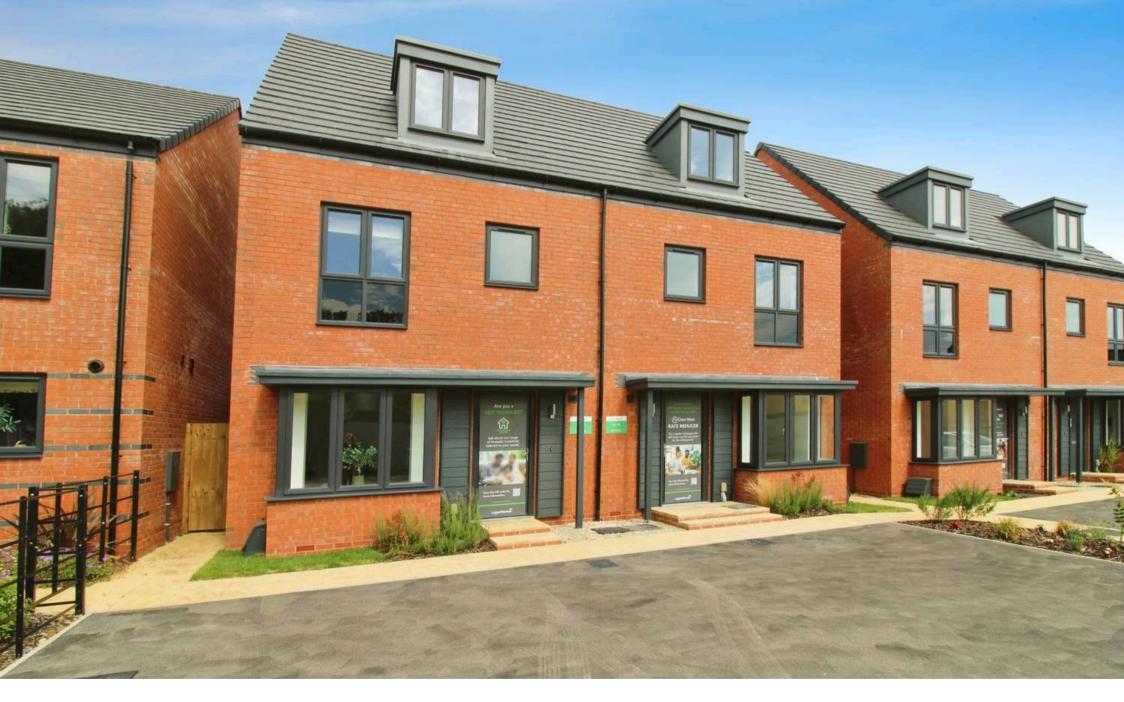

The Greystones, Plot 37 Western Gate, Marlborough Road Swindon

## The Greystones, Plot 37 Western Gate

Marlborough Road, Swindon

This imposing 4 bedroom 2.5 storey home with large kitchen and dining room with French doors lead out onto a spacious garden extending the living accommodation in the summer months and make the ideal setting for parties and entertaining. A separate living room with a bay window to the front of the home is the perfect place to relax at the end of the day or for the whole family to gather. The cloakroom completes the ground floor living space of this beautiful home. On the first floor is bedroom 2 and 3 and a bonus room that could be used as a study, dressing room, nursery or fourth bedroom. The main bathroom is positioned in a central location to all bedrooms. The second floor is one large master suite with an en-suite and built in storage and fitted wardrobes. 2 parking spaces are included with the property as well as a shed in the garden.

- NEW HOME
- READY TO MOVE INTO
- THREE STOREY SEMI DETACHED
- LARGE OPEN PLAN KITCHEN / DINING ROOM
- LIVING ROOM WITH BOX BAY WINDOW
- MAIN BEDROOM SUITE WITH ENSUITE AND WARDROBES
- TWO ADDITIONAL DOUBLE BEDROOMS AND SINGLE / STUDY
- FAMILY BATHROOM AND WC
- TWO PARKING SPACES