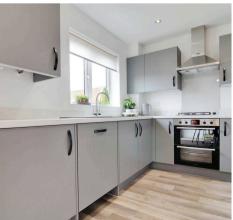

## Hall

Living

16' 4" x 9' 1" (4.98m x 2.78m)

Kitchen

9' 5" x 8' 4" (2.86m x 2.53m)

Dining

11' 10" x 6' 10" (3.61m x 2.09m)

WC