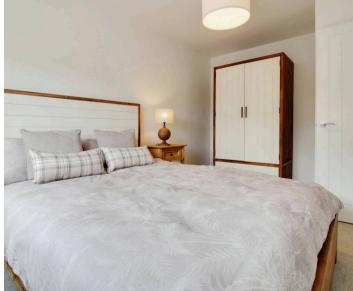

First Floor Landing

Bedroom 2

13' 6" x 9' 1" (4.11m x 2.78m)

Bedroom 3

12' 6" x 9' 1" (3.80m x 2.78m)

Bedroom 4/Study

8' 4" x 6' 10" (2.53m x 2.08m)

Bathroom