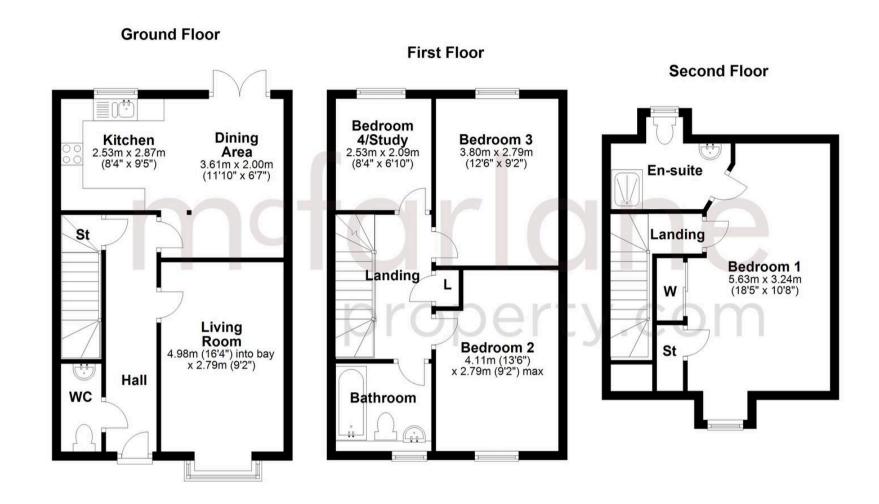

## The Greystones, Plot 37 Western Gate

Marlborough Road, Swindon

This imposing 4 bedroom 2.5 storey home with large kitchen and dining room with French doors lead out onto a spacious garden extending the living accommodation in the summer months and make the ideal setting for parties and entertaining. A separate living room with a bay window to the front of the home is the perfect place to relax at the end of the day or for the whole family to gather. The cloakroom completes the ground floor living space of this beautiful home. On the first floor is bedroom 2 and 3 and a bonus room that could be used as a study, dressing room, nursery or fourth bedroom. The main bathroom is positioned in a central location to all bedrooms. The second floor is one large master suite with an en-suite and built in storage and fitted wardrobes. 2 parking spaces are included with the property as well as a shed in the garden.

## Hall

Living

16' 4" x 9' 1" (4.98m x 2.78m)

Kitchen

9' 5" x 8' 4" (2.86m x 2.53m)

Dining

11' 10" x 6' 10" (3.61m x 2.09m)

WC

First Floor Landing

Bedroom 2

13' 6" x 9' 1" (4.11m x 2.78m)

Bedroom 3

12' 6" x 9' 1" (3.80m x 2.78m)

Bedroom 4/Study

8' 4" x 6' 10" (2.53m x 2.08m)

Bathroom

**Second Floor Landing** 

Bedroom 1

18' 5" x 10' 8" (5.62m x 3.24m)

Bedroom 1 En-suite