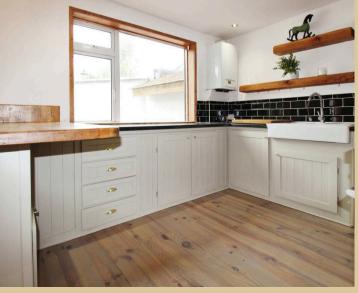

The heart of the home is the expansive kitchen/dining room, which blends style and functionality. Featuring wooden floors, contemporary tiles, a range cooker, base units, a breakfast bar, and a Belfast-style sink with a charming beech drainer, this space is perfect for culinary enthusiasts. Stripped pine flooring adds a rustic touch, while French doors open onto the garden, providing an easy transition between indoor and outdoor spaces for family gatherings or entertaining.