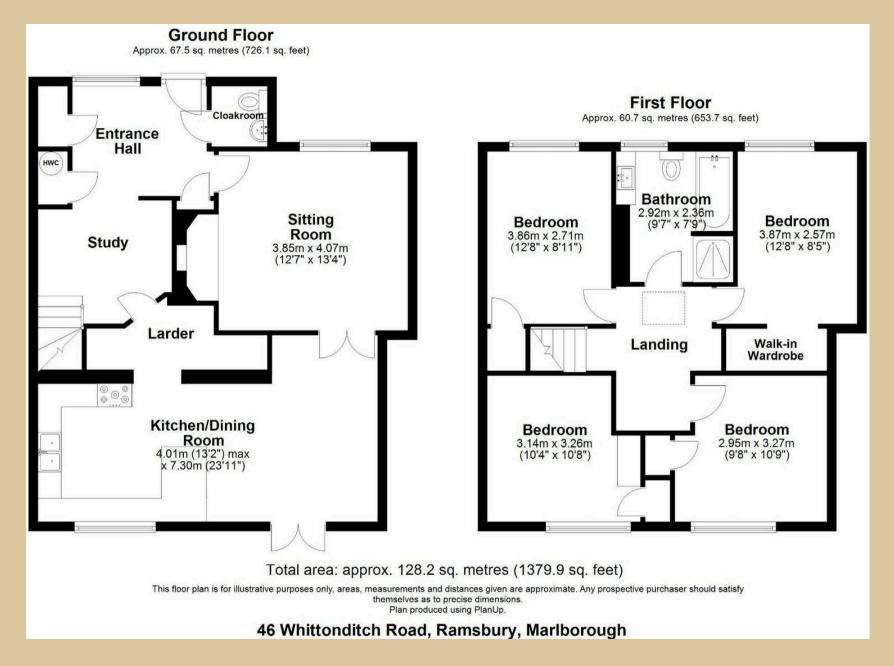

## 46 Whittonditch Road

This chain-free freehold property combines charm, comfort, and modern living, making it an ideal choice for families in need of spacious accommodation. With gas central heating and double glazing throughout, the home is energy-efficient and warm all year round. The ground floor impresses with its generous layout, starting with an inviting entrance hall featuring wooden flooring. This leads to a cozy, carpeted sitting room with a log burner on a raised brick hearth—perfect for unwinding by the fire.

The heart of the home is the expansive kitchen/dining room, which blends style and functionality. Featuring wooden floors, contemporary tiles, a range cooker, base units, a breakfast bar, and a Belfast-style sink with a charming beech drainer, this space is perfect for culinary enthusiasts. Stripped pine flooring adds a rustic touch, while French doors open onto the garden, providing an easy transition between indoor and outdoor spaces for family gatherings or entertaining.

Upstairs, the property continues to impress with its carpeted floors and four generously sized bedrooms. The master bedroom features stripped pine floors and a dressing room with fitted shelving. The other bedrooms all include built-in wardrobes, and two offer fitted desks and clever storage, making them ideal for children's rooms, guest spaces, or home offices. The spacious family bathroom is both stylish and functional, featuring a bath, separate shower, vanity unit, heated towel rail, and luxurious underfloor heating.