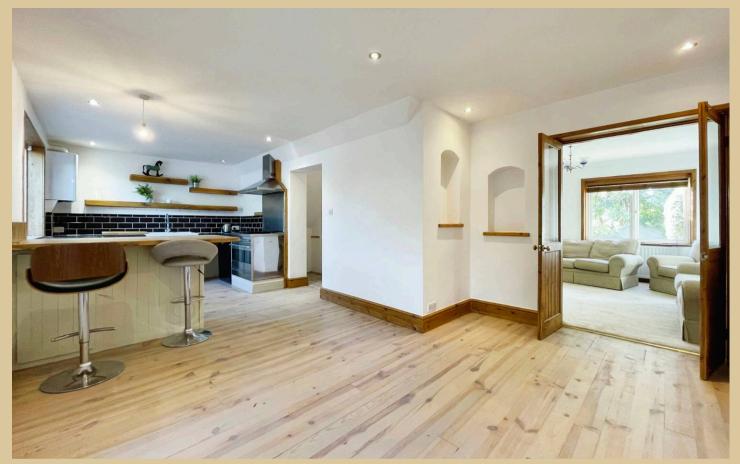

The heart of the home is the expansive kitchen/dining room, which blends style and functionality. Featuring wooden floors, contemporary tiles, a range cooker, base units, a breakfast bar, and a Belfast-style sink with a charming beech drainer, this space is perfect for culinary enthusiasts. Stripped pine flooring adds a rustic touch, while French doors open onto the garden, providing an easy transition between indoor and outdoor spaces for family gatherings or entertaining.