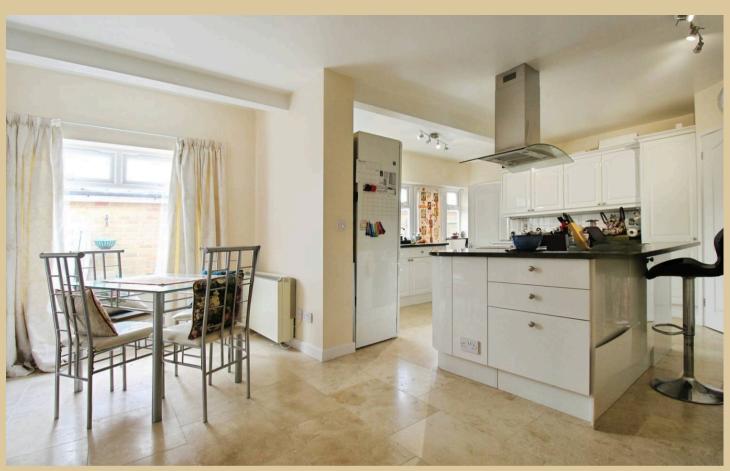

The property is thoughtfully designed for modern family living. On the ground floor, there is a spacious lounge to the front, ideal for relaxing or entertaining. The heart of the home is the impressive open-plan kitchen/dining room, featuring a stylish range of modern units, a large central island with pop-up power point and electric hob, and generous dining space at one end. Flowing seamlessly from here is an additional family room/dining area with double patio doors opening onto the garden – perfect for indoor/outdoor living. A practical utility room and a downstairs cloakroom add to the convenience. The home is finished with hardwearing wooden or tiled flooring and neutral tones throughout.