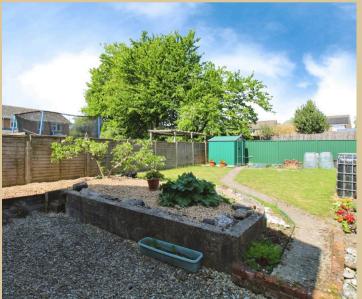

Externally, the rear garden is a fantastic family-friendly space, mainly laid to lawn with a raised flower bed and a private terrace to the side — ideal for summer evenings. To the front, a generous driveway provides off-road parking for three to four vehicles.