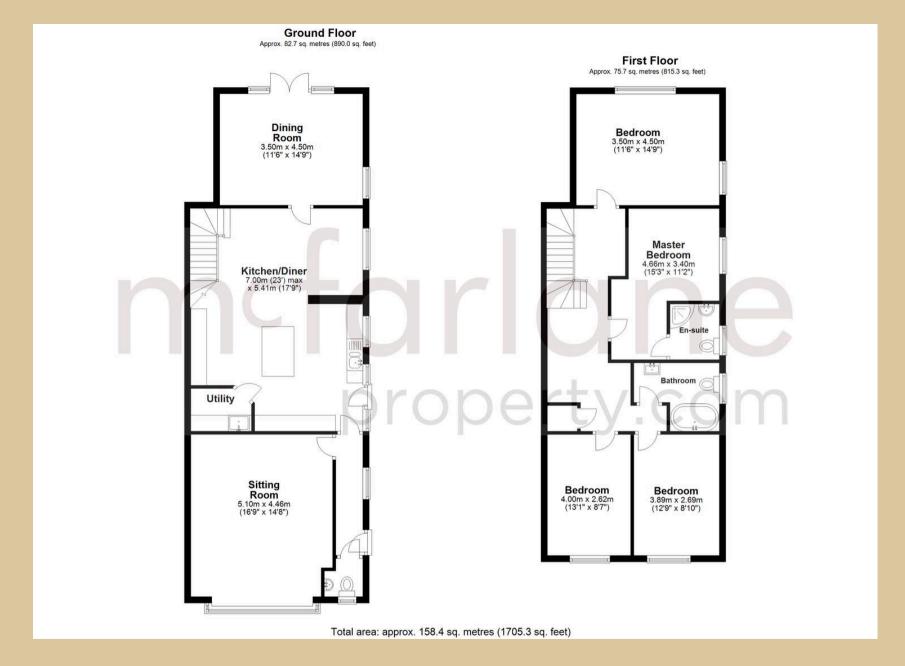

The property is thoughtfully designed for modern family living. On the ground floor, there is a spacious lounge to the front, ideal for relaxing or entertaining. The heart of the home is the impressive open-plan kitchen/dining room, featuring a stylish range of modern units, a large central island with pop-up power point and electric hob, and generous dining space at one end. Flowing seamlessly from here is an additional family room/dining area with double patio doors opening onto the garden – perfect for indoor/outdoor living. A practical utility room and a downstairs cloakroom add to the convenience. The home is finished with hardwearing wooden or tiled flooring and neutral tones throughout.

Upstairs, you will find four excellent-sized double bedrooms. The main bedroom benefits from an ensuite shower room, while the remaining bedrooms are served by a contemporary family bathroom. A spacious landing, brightened by cleverly placed light tunnels, offers flexibility for a home office or additional built-in storage.