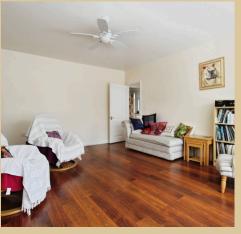

The property is thoughtfully designed for modern family living. On the ground floor, there is a spacious lounge to the front, ideal for relaxing or entertaining. The heart of the home is the impressive open-plan kitchen/dining room, featuring a stylish range of modern units, a large central island with pop-up power point and electric hob, and generous dining space at one end. Flowing seamlessly from here is an additional family room/dining area with double patio doors opening onto the garden – perfect for indoor/outdoor living. A practical utility room and a downstairs cloakroom add to the convenience. The home is finished with hardwearing wooden or tiled flooring and neutral tones throughout.