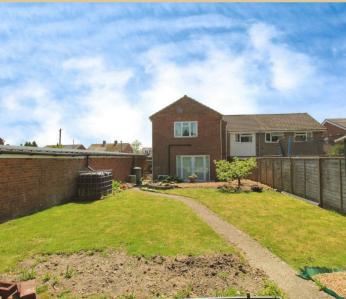

Externally, the rear garden is a fantastic family-friendly space, mainly laid to lawn with a raised flower bed and a private terrace to the side — ideal for summer evenings. To the front, a generous driveway provides off-road parking for three to four vehicles.