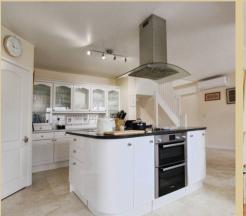

The property is thoughtfully designed for modern family living. On the ground floor, there is a spacious lounge to the front, ideal for relaxing or entertaining. The heart of the home is the impressive open-plan kitchen/dining room, featuring a stylish range of modern units, a large central island with pop-up power point and electric hob, and generous dining space at one end. Flowing seamlessly from here is an additional family room/dining area with double patio doors opening onto the garden – perfect for indoor/outdoor living. A practical utility room and a downstairs cloakroom add to the convenience. The home is finished with hardwearing wooden or tiled flooring and neutral tones throughout.