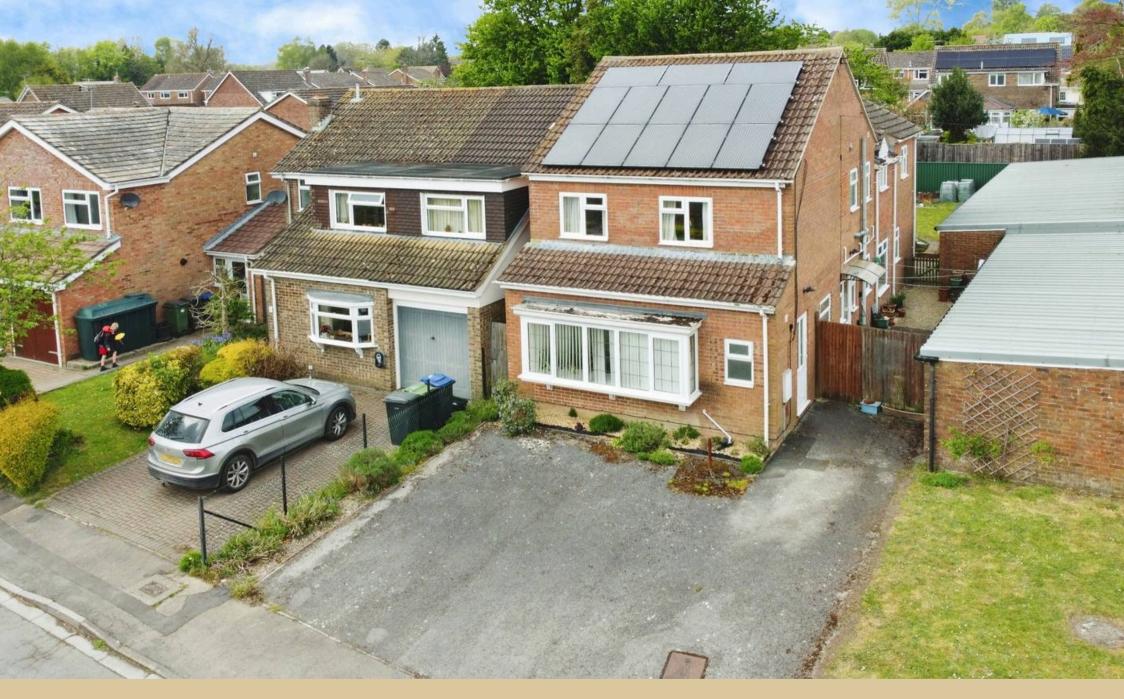

## 5a Webbs Way

Burbage, Marlborough

Substantial, Energy-Efficient Family Home

Situated in a popular location, this beautifully presented four-bedroom detached home offers substantial and versatile living space, flooded with natural light throughout. What truly sets this home apart is its impressive energy efficiency: fitted with both an air source heat pump and solar panels, the current owner has reported a significant reduction in energy bills — approximately 50% lower than expected for a home of this size.

Externally, the rear garden is a fantastic family-friendly space, mainly laid to lawn with a raised flower bed and a private terrace to the side — ideal for summer evenings. To the front, a generous driveway provides off-road parking for three to four vehicles.

- Energy-Efficient Design Equipped with solar panels and an air source heat pump
- Four Double Bedrooms
- Spacious & Versatile Layout
- Light-Filled Living Areas
- Family-Friendly Garden
- Private Driveway