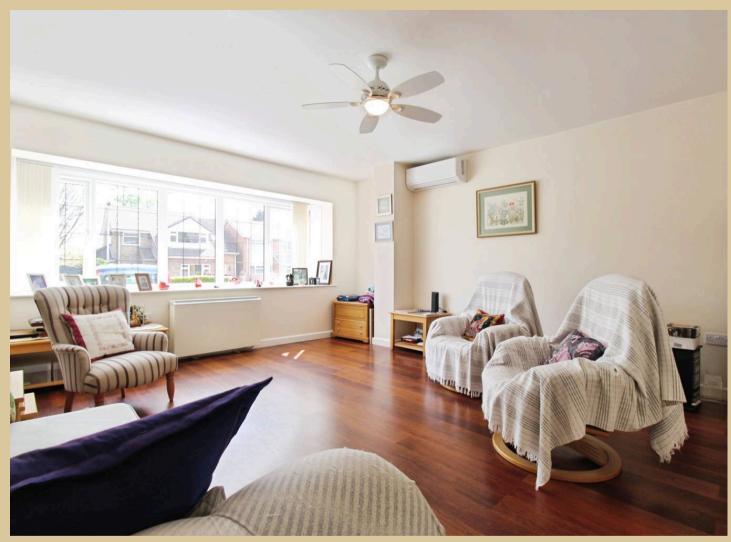

The property is thoughtfully designed for modern family living. On the ground floor, there is a spacious lounge to the front, ideal for relaxing or entertaining. The heart of the home is the impressive open-plan kitchen/dining room, featuring a stylish range of modern units, a large central island with pop-up power point and electric hob, and generous dining space at one end. Flowing seamlessly from here is an additional family room/dining area with double patio doors opening onto the garden – perfect for indoor/outdoor living. A practical utility room and a downstairs cloakroom add to the convenience. The home is finished with hardwearing wooden or tiled flooring and neutral tones throughout.