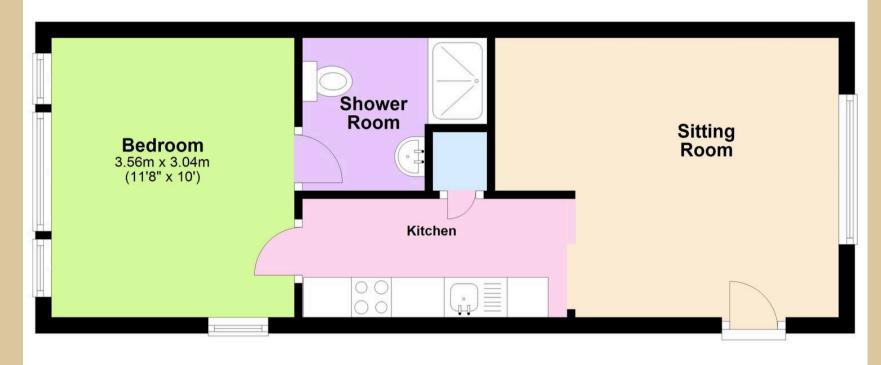

## **Ground Floor**

Approx. 32.8 sq. metres (353.5 sq. feet)

Total area: approx. 32.8 sq. metres (353.5 sq. feet)