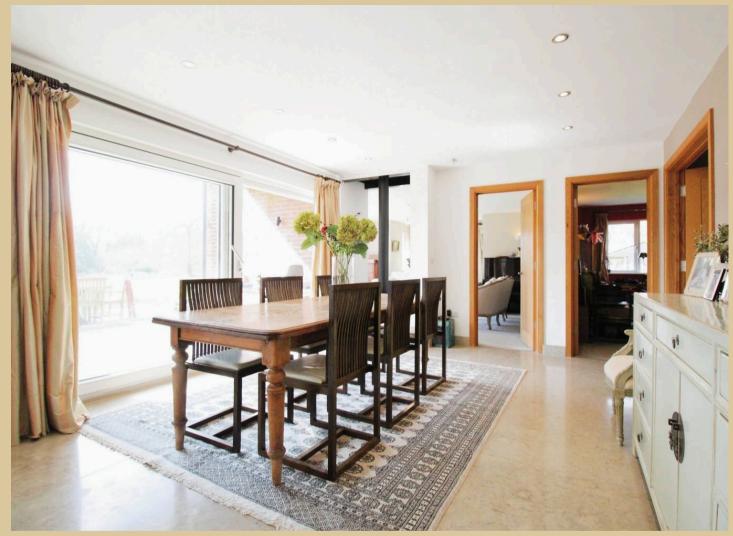

- Substantial Nine-Bedroom Detached Home
- Prime Location
- Grand Entrance Hall with wine cellar

A generous dining area comfortably seating ten flows seamlessly from the kitchen, with sliding doors opening directly onto a south-facing patio. This creates a wonderful connection between indoor and outdoor spaces, all while enjoying far-reaching views across the surrounding countryside.