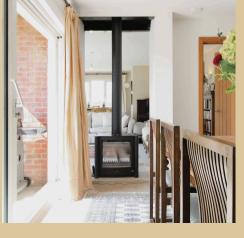

Adjacent to the kitchen, the main sitting room shares a charming double-aspect wood-burning stove, creating a cosy yet spacious atmosphere. Two additional reception rooms offer flexible spaces ideal for a home office, playroom, or gym. The ground floor is completed by a bespoke wine cellar, a well-equipped utility room with side access, and a guest cloakroom.