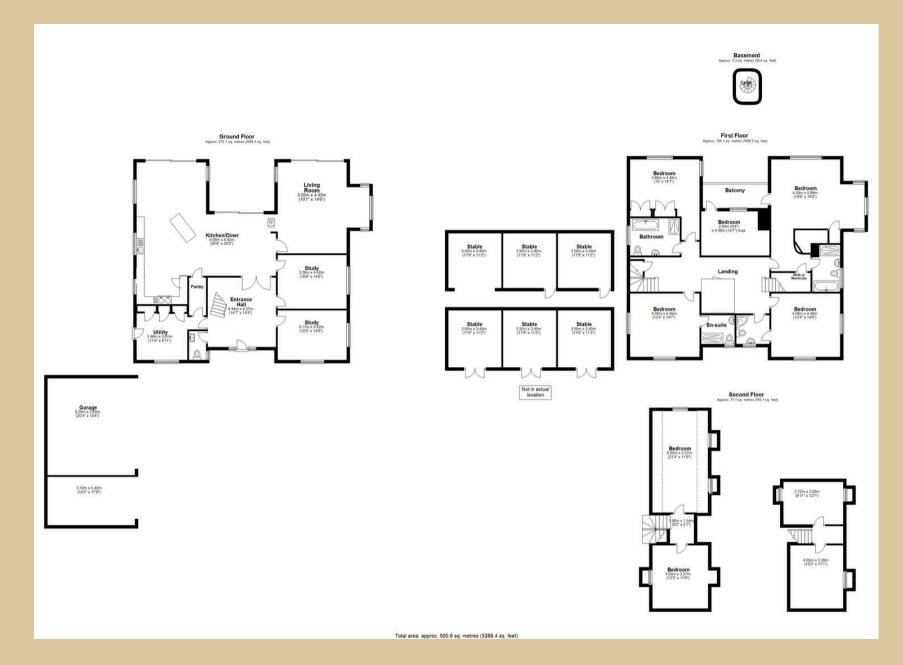

## Kingfisher House Bath Road

Kingfisher House – An Exceptional Family Home with Stunning Countryside Views

Nestled just half a mile from the heart of Marlborough, Kingfisher House is a remarkable ninebedroom detached home that effortlessly blends classic style with contemporary comfort.

Enjoying a tranquil position and panoramic views of the surrounding landscape, this spacious residence extends to around 4,135 sq. ft. across three beautifully arranged floors. Designed with care and finished to an exceptional standard, it offers generous and versatile living space ideal for modern family life.

#### A Warm Welcome

The spacious and inviting entrance hall immediately sets the scene for this exceptional family home, featuring a sweeping curved oak staircase and elegant Carrara marble flooring. Thoughtfully designed with versatility in mind, the property boasts bright, generously sized rooms that offer a superb sense of space and adaptability for modern living.

The kitchen truly forms the heart of this impressive home — a beautifully appointed space, fully tiled throughout and flooded with natural light. Designed with both style and practicality in mind, it features a two-oven Aga with additional hot plate, sleek granite worktops, high-end integrated appliances, and a central island with an inset sink and luxurious marble surfaces — ideal for both everyday living and entertaining.

Adjacent to the kitchen, the main sitting room shares a charming double-aspect wood-burning stove, creating a cosy yet spacious atmosphere. Two additional reception rooms offer flexible spaces ideal for a home office, playroom, or gym. The ground floor is completed by a bespoke wine cellar, a well-equipped utility room with side access, and a guest cloakroom.

#### **Beautifully Arranged Bedrooms**

The first floor features five spacious bedrooms, including a luxurious principal suite with a private balcony, built-in storage, and a well-appointed ensuite with a separate shower. Two further bedrooms benefit from ensuite shower rooms, while the remaining bedrooms are served by a stylish family bathroom.

The second floor, accessible via two staircases, offers further flexibility with additional bedrooms, a games room, and a study—perfect for larger families or those needing dedicated workspaces.

### Stunning Grounds and Prime Location

Kingfisher House is approached via wooden gates leading to a gravel driveway with ample parking, complemented by a detached triple carport with potential for conversion (subject to planning). The property sits within 1.02 acres of beautifully maintained gardens, mainly laid to lawn, with a spacious southfacing patio ideal for alfresco dining. Stabling with four loose boxes completes the grounds. An adjoining paddock may be available by separate negotiation.