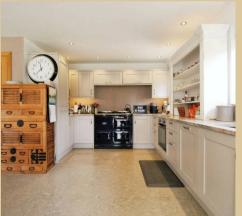

The kitchen truly forms the heart of this impressive home — a beautifully appointed space, fully tiled throughout and flooded with natural light. Designed with both style and practicality in mind, it features a two-oven Aga with additional hot plate, sleek granite worktops, high-end integrated appliances, and a central island with an inset sink and luxurious marble surfaces — ideal for both everyday living and entertaining.