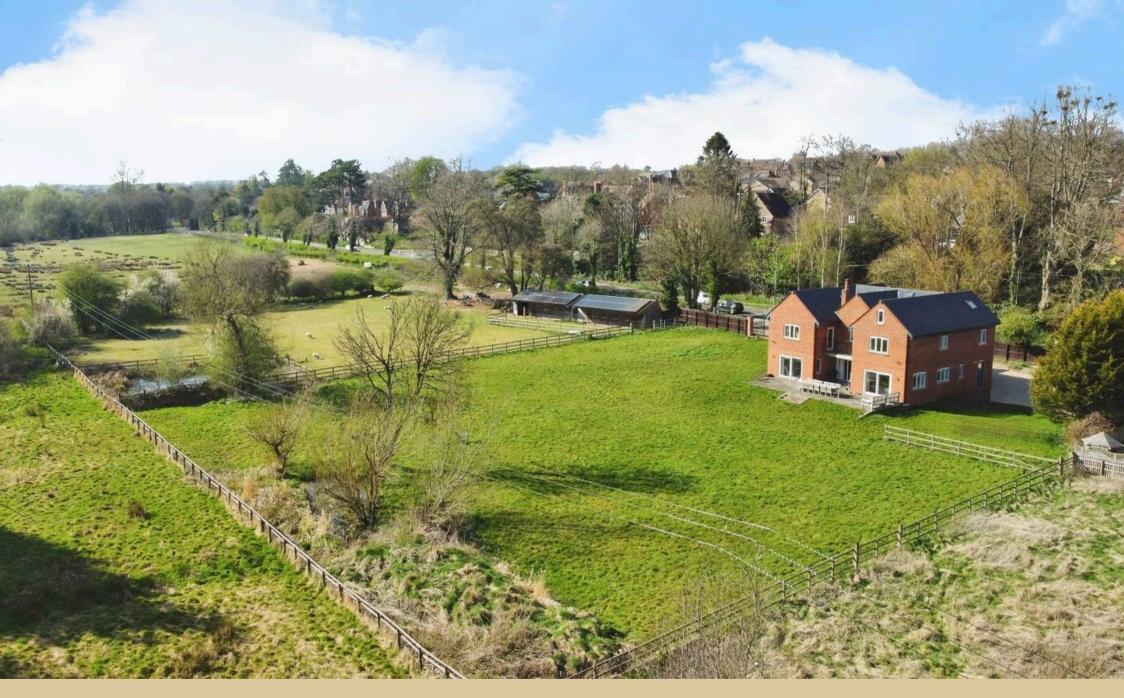

Enjoying a tranquil position and panoramic views of the surrounding landscape, this spacious residence extends to around 4,135 sq. ft. across three beautifully arranged floors. Designed with care and finished to an exceptional standard, it offers generous and versatile living space ideal for modern family life.

### Stunning Grounds and Prime Location

Kingfisher House is approached via wooden gates leading to a gravel driveway with ample parking, complemented by a detached triple carport with potential for conversion (subject to planning). The property sits within 1.02 acres of beautifully maintained gardens, mainly laid to lawn, with a spacious southfacing patio ideal for alfresco dining. Stabling with four loose boxes completes the grounds. An adjoining paddock may be available by separate negotiation.