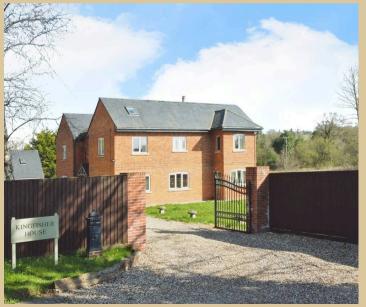

### Stunning Grounds and Prime Location

Kingfisher House is approached via wooden gates leading to a gravel driveway with ample parking, complemented by a detached triple carport with potential for conversion (subject to planning). The property sits within 1.02 acres of beautifully maintained gardens, mainly laid to lawn, with a spacious southfacing patio ideal for alfresco dining. Stabling with four loose boxes completes the grounds. An adjoining paddock may be available by separate negotiation.