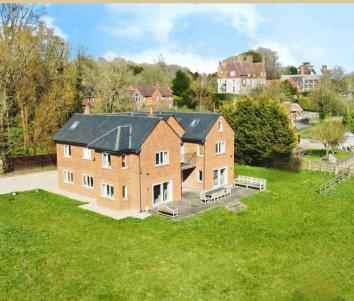

### Stunning Grounds and Prime Location

Kingfisher House is approached via wooden gates leading to a gravel driveway with ample parking, complemented by a detached triple carport with potential for conversion (subject to planning). The property sits within 1.02 acres of beautifully maintained gardens, mainly laid to lawn, with a spacious southfacing patio ideal for alfresco dining. Stabling with four loose boxes completes the grounds. An adjoining paddock may be available by separate negotiation.