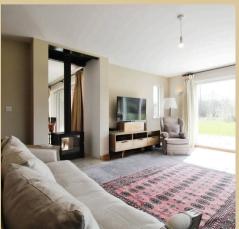

Adjacent to the kitchen, the main sitting room shares a charming double-aspect wood-burning stove, creating a cosy yet spacious atmosphere. Two additional reception rooms offer flexible spaces ideal for a home office, playroom, or gym. The ground floor is completed by a bespoke wine cellar, a well-equipped utility room with side access, and a guest cloakroom.