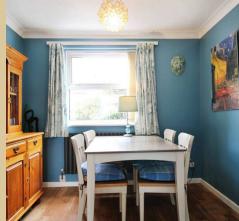

The separate dining room also features wood flooring and flows into a light and airy kitchen with double-aspect windows overlooking the garden. The kitchen is well-equipped with ample storage, an electric induction hob, double oven, and a modern finish. A downstairs cloakroom completes the ground floor accommodation.