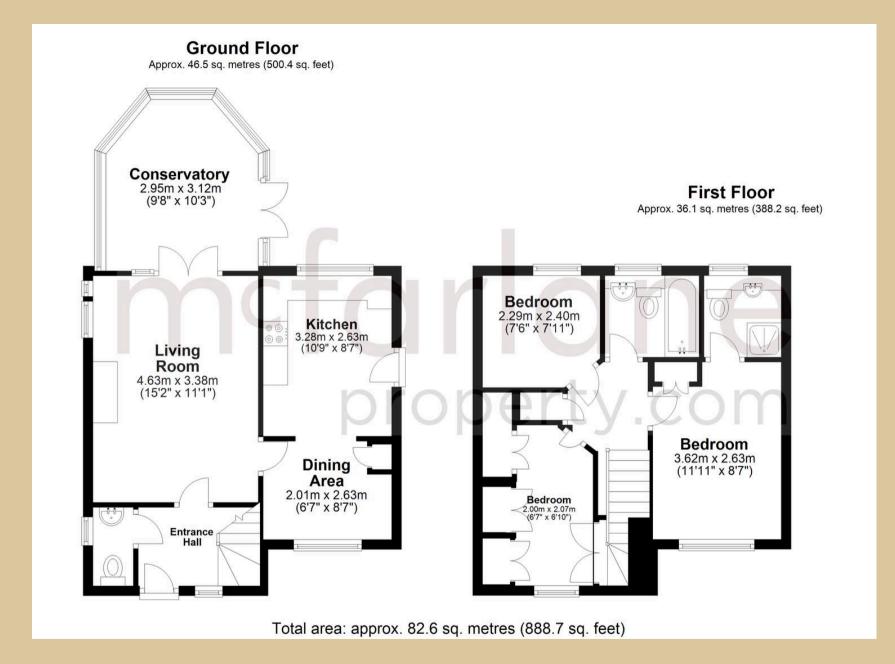

Located in the highly desirable College Fields development, this attractive three-bedroom detached property is beautifully presented throughout and offers well-balanced accommodation over two floors. A welcoming entrance hall leads to a bright sitting room with contemporary radiators, wood flooring, and French doors opening into the conservatory—creating a perfect space to relax and enjoy views of the garden.

The separate dining room also features wood flooring and flows into a light and airy kitchen with double-aspect windows overlooking the garden. The kitchen is well-equipped with ample storage, an electric induction hob, double oven, and a modern finish. A downstairs cloakroom completes the ground floor accommodation.

Upstairs, the home offers three bedrooms, two of which have fitted wardrobes. The spacious master bedroom benefits from a stylish en-suite shower room, and there is also a well-appointed family bathroom.