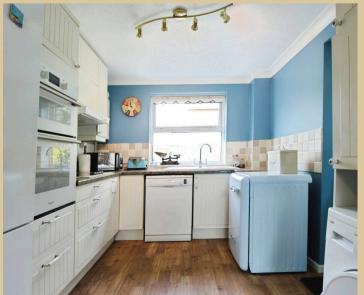

The separate dining room also features wood flooring and flows into a light and airy kitchen with double-aspect windows overlooking the garden. The kitchen is well-equipped with ample storage, an electric induction hob, double oven, and a modern finish. A downstairs cloakroom completes the ground floor accommodation.