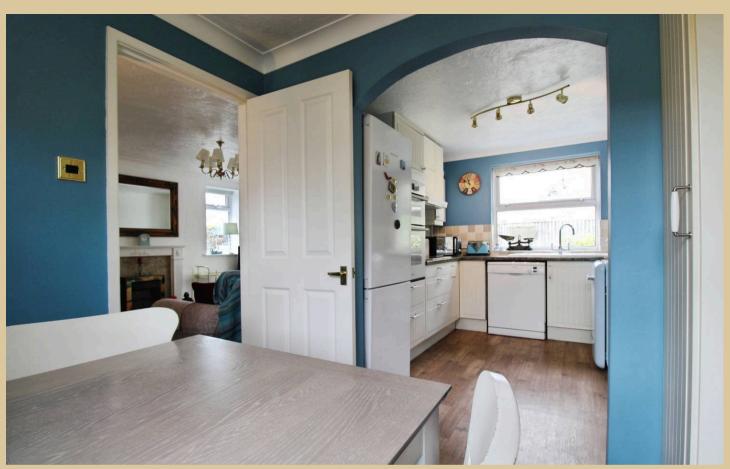

The separate dining room also features wood flooring and flows into a light and airy kitchen with double-aspect windows overlooking the garden. The kitchen is well-equipped with ample storage, an electric induction hob, double oven, and a modern finish. A downstairs cloakroom completes the ground floor accommodation.