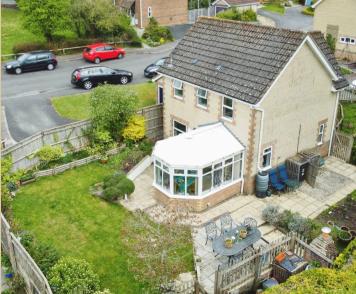

## Outside

The property sits on a lovely corner plot and enjoys a wonderful wrap-around garden that offers a high degree of privacy, enclosed by mature hedging and planting. There are two patio areas ideal for outdoor dining and entertaining, as well as a brick-built barbecue and two useful sheds for storage. The garden is west-facing, catching the afternoon sun and creating an inviting outdoor retreat.

Additional features include gated access on both sides of the house, a garage with power, driveway parking, and space to potentially extend the property (subject to planning permission).

- Three Bedrooms
- Garage and Driveway Parking
- Walking Distance to the High Street
- South West facing garden
- Potential to extend (STPP)