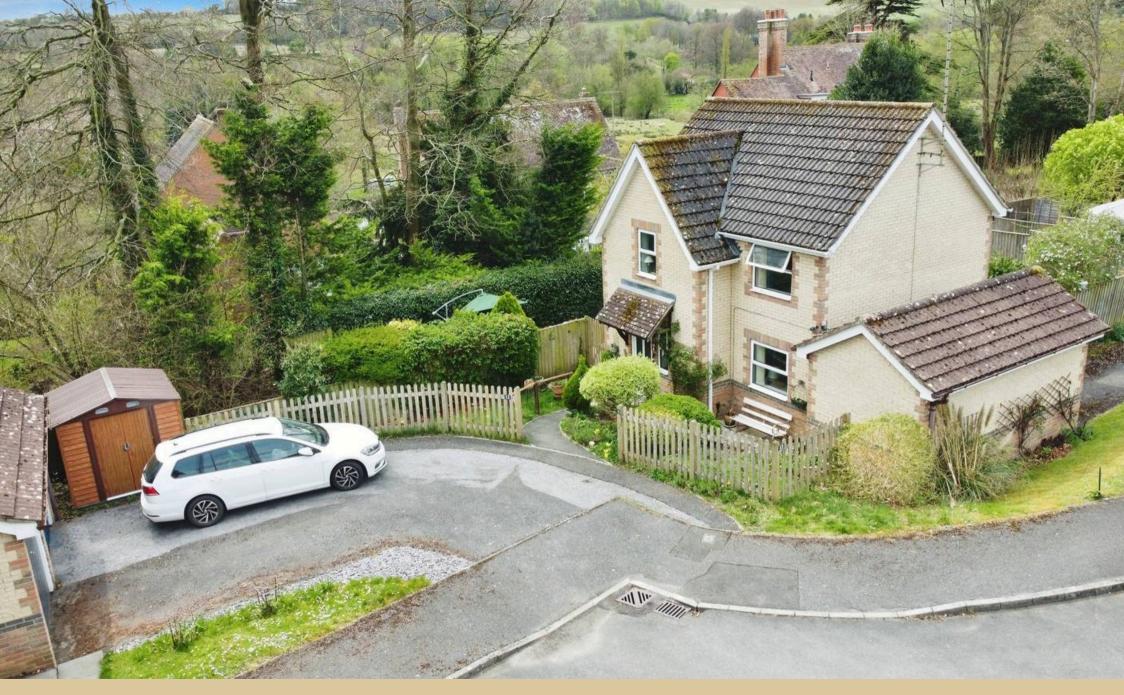

## 12 Hawkins Meadow

A delightful and well-presented three-bedroom detached home in the sought-after College Fields area of Marlborough, set on a generous plot with a wrap-around private garden, garage with power, driveway parking, and excellent potential to extend (STPP).

## Outside

The property sits on a lovely corner plot and enjoys a wonderful wrap-around garden that offers a high degree of privacy, enclosed by mature hedging and planting. There are two patio areas ideal for outdoor dining and entertaining, as well as a brick-built barbecue and two useful sheds for storage. The garden is west-facing, catching the afternoon sun and creating an inviting outdoor retreat.

Additional features include gated access on both sides of the house, a garage with power, driveway parking, and space to potentially extend the property (subject to planning permission).

- Three Bedrooms
- Garage and Driveway Parking
- Walking Distance to the High Street
- South West facing garden
- Potential to extend (STPP)