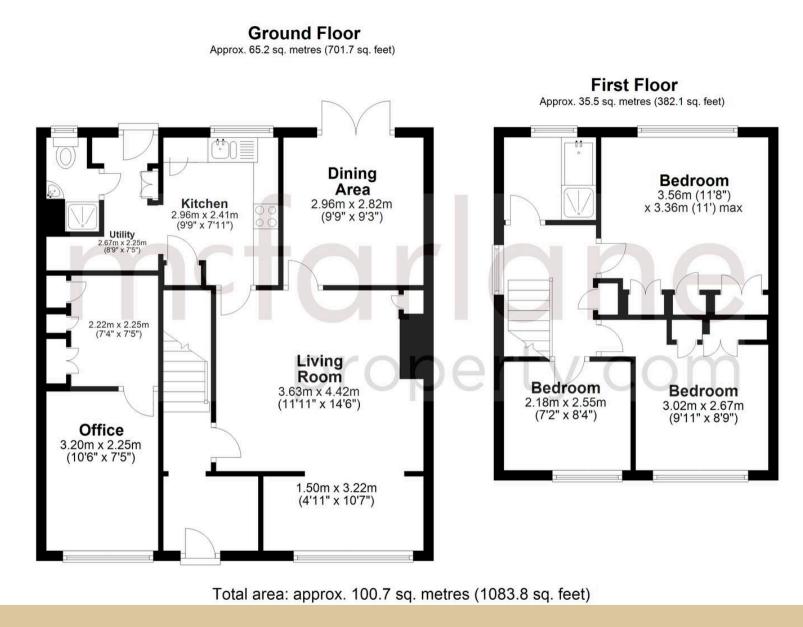

A brick-paved driveway (shared access) provides off-street parking for 2–3 vehicles.

Upon entering, you're welcomed into a spacious entrance hall—perfect for storing coats and shoes. The generous sitting room, extended to the front, enjoys plenty of natural light and flows beautifully into the separate dining room. French doors open out onto the sunny, south-facing patio, creating a lovely indoor-outdoor feel ideal for entertaining.

The well-appointed kitchen is fitted with ample storage, a Neff oven, gas hob, integrated dishwasher and fridge freezer. Just off the kitchen is a practical utility room with tiled flooring, back access to the garden, and a modern shower room with WC. A handy store room with wooden flooring provides additional cupboard space and leads through to a flexible office or hobby room—perfect for working from home or creative pursuits. Upstairs, you'll find two spacious double bedrooms—both with fitted wardrobes—and a good-sized single bedroom. The family bathroom has been modernised and features a shower over the bath and a heated towel rail.