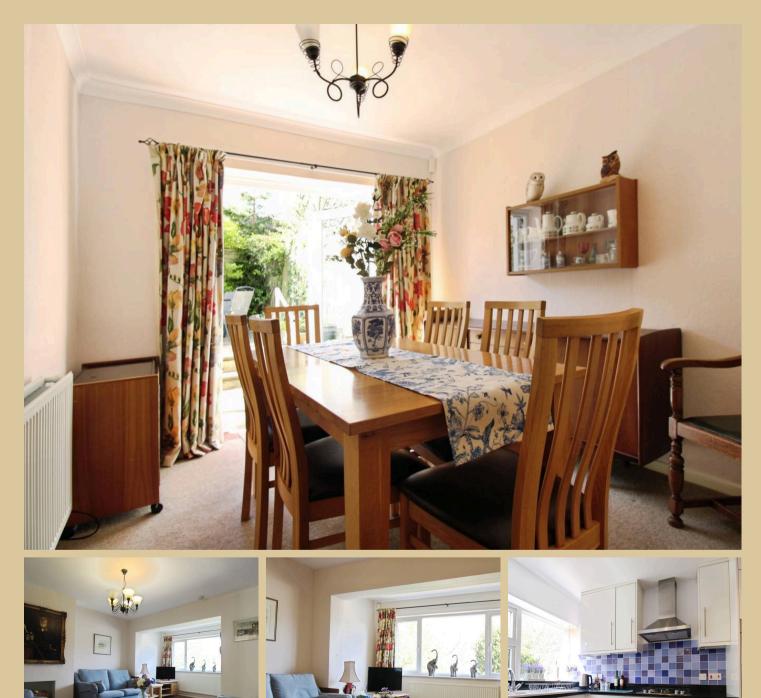

A brick-paved driveway (shared access) provides off-street parking for 2–3 vehicles.

Upon entering, you're welcomed into a spacious entrance hall—perfect for storing coats and shoes. The generous sitting room, extended to the front, enjoys plenty of natural light and flows beautifully into the separate dining room. French doors open out onto the sunny, south-facing patio, creating a lovely indoor-outdoor feel ideal for entertaining.

The well-appointed kitchen is fitted with ample storage, a Neff oven, gas hob, integrated dishwasher and fridge freezer. Just off the kitchen is a practical utility room with tiled flooring, back access to the garden, and a modern shower room with WC. A handy store room with wooden flooring provides additional cupboard space and leads through to a flexible office or hobby room—perfect for working from home or creative pursuits. Upstairs, you'll find two spacious double bedrooms—both with fitted wardrobes—and a good-sized single bedroom. The family bathroom has been modernised and features a shower over the bath and a heated towel rail.