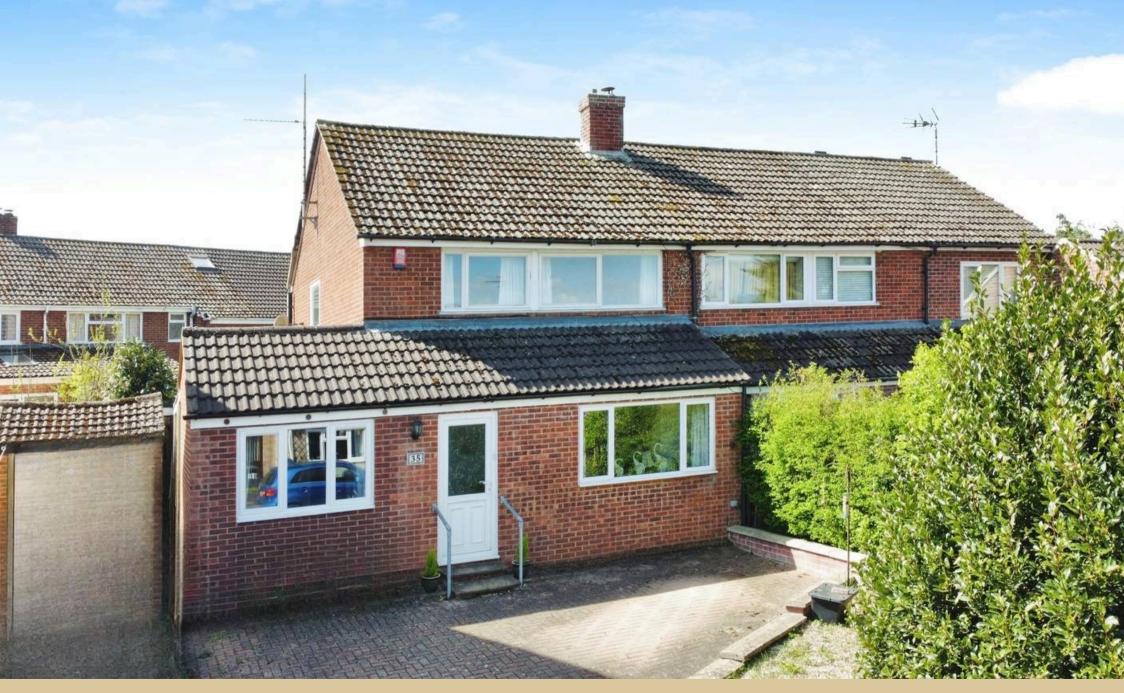

## Extended Family Home with South-Facing Garden and Versatile Living Space

This bright and well-maintained extended family home offers a fantastic blend of space, practicality, and comfort, all in a good location within walking distance of the High Street and close to local playing fields—ideal for families and outdoor enthusiasts.

A brick-paved driveway (shared access) provides off-street parking for 2–3 vehicles.

Upon entering, you're welcomed into a spacious entrance hall—perfect for storing coats and shoes. The generous sitting room, extended to the front, enjoys plenty of natural light and flows beautifully into the separate dining room. French doors open out onto the sunny, south-facing patio, creating a lovely indoor-outdoor feel ideal for entertaining.

Neutrally decorated throughout, this home is bright, welcoming, and ready to move into.

- Extended Three Bed Semi-Detached
- No Onward Chain
- Close proximity to the High Street
- South Facing Garden
- Driveway for multiple cars