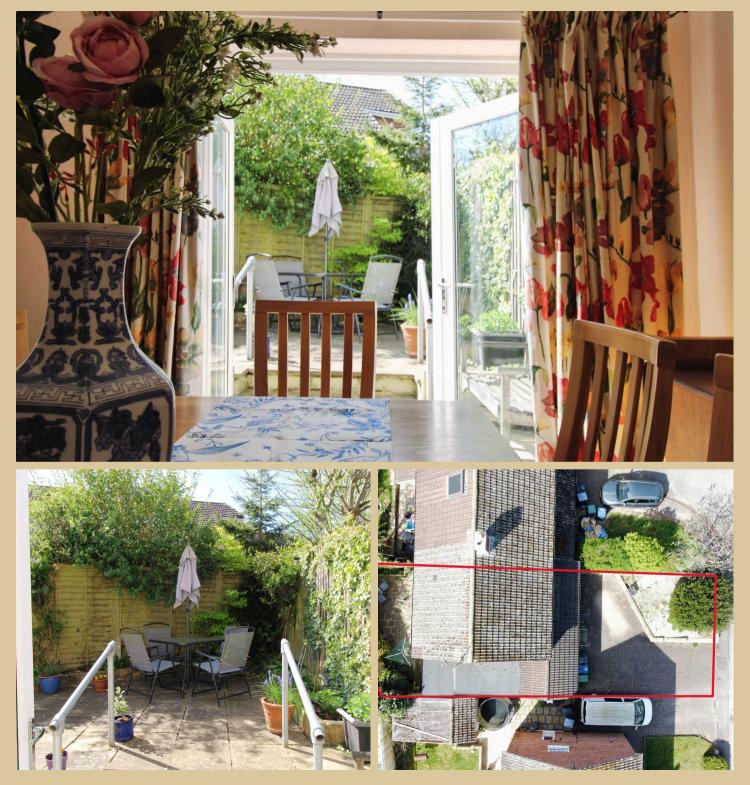

A brick-paved driveway (shared access) provides off-street parking for 2–3 vehicles.

Upon entering, you're welcomed into a spacious entrance hall—perfect for storing coats and shoes. The generous sitting room, extended to the front, enjoys plenty of natural light and flows beautifully into the separate dining room. French doors open out onto the sunny, south-facing patio, creating a lovely indoor-outdoor feel ideal for entertaining.

Outside, the rear garden is south-facing and designed for low maintenance, offering a peaceful and sunny space to relax.

Additional features include gas central heating, full double glazing throughout, and a security alarm system.