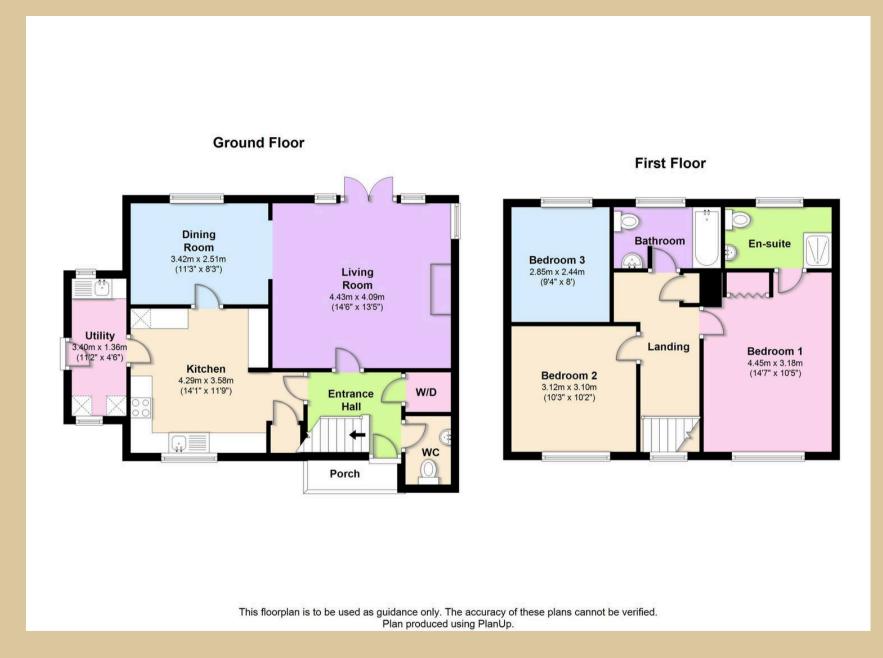

## Orchard Cottage, High Street

Manton, Marlborough

Orchard Cottage is a beautifully presented, detached family home offering light and spacious accommodation throughout. The property itself comes with a lovely, well organised kitchen with spaces for appliances, dining room with views into the garden and a cosy living room with gas fireplace and French door leading into the garden, downstairs cloakroom and stairs leading to the first floor. To the first floor the property offers three spacious bedrooms and two bathrooms all benefiting from good natural light. Outside there is a lovely enclosed rear garden with a patio, lawned area with mature flower borders containing a mixture of shrubs. The property also benefits from a single garage and driveway parking. Holding Deposit: £415.38 Deposit: £2,076.92 Initial Term:12 Months Council Tax Band: F