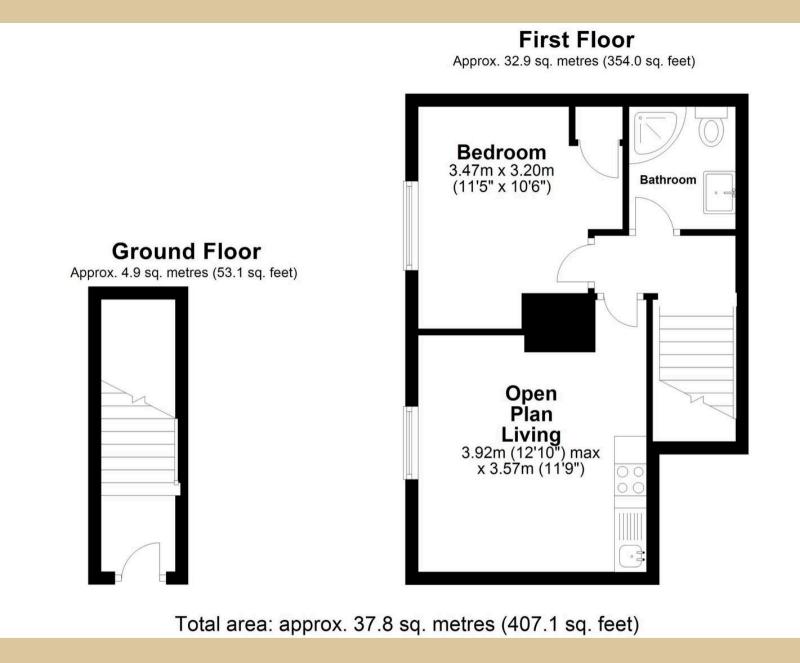

## 48a High Street

A self contained first floor flat, recently refurbished, on the High Street in this popular village featuring open plan living space/kitchen, one double bedroom, shower room with power 'rainwater' shower, central heating as well as one allocated private parking space at the rear of the property.

Upon entry, there is a short corridor space with hangers already installed, a perfect cloak storage area. Heading upstairs, there is a newly fully refurbished shower room which features a roof light, enabling plenty of natural light to enter the room. The double bedroom, which is positioned right next to the bathroom has plenty of natural light through the large window and is also supplied with a brand new carpet. Stepping into the open-plan living area, you'll find a large window overlooking the front of the property, complemented by laminate flooring that extends seamlessly throughout both the kitchen and living spaces.