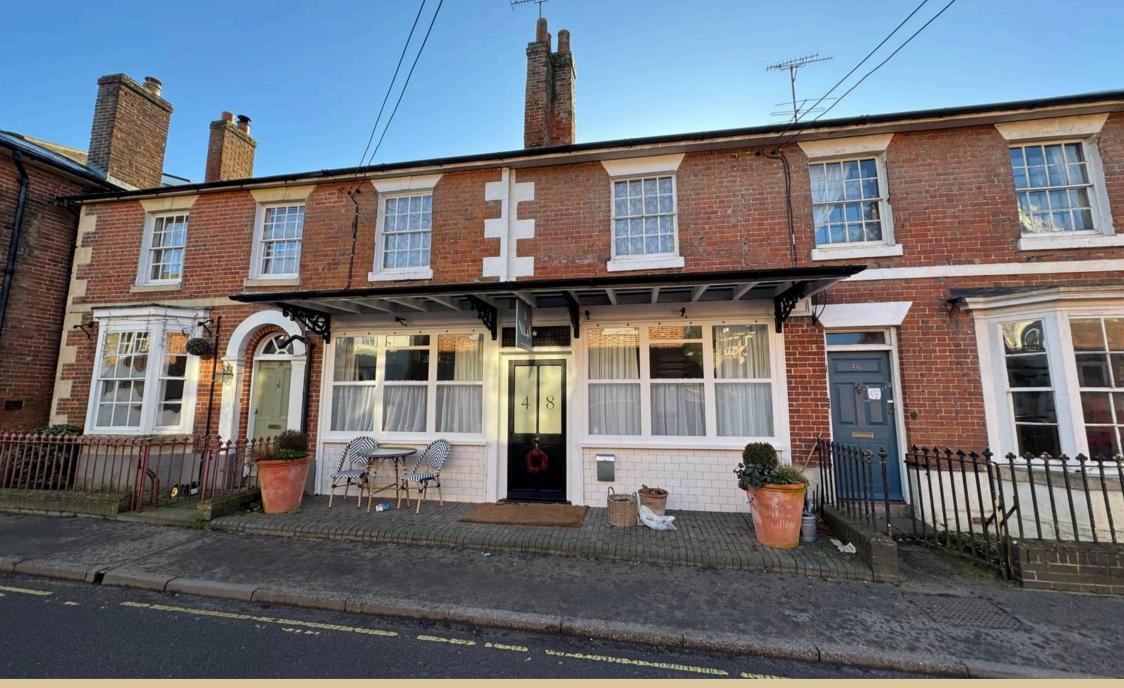

48a High Street, Pewsey £890 pcm

## 48a High Street

A self contained first floor flat, recently refurbished, on the High Street in this popular village featuring open plan living space/kitchen, one double bedroom, shower room with power 'rainwater' shower, central heating as well as one allocated private parking space at the rear of the property.

Outside there is off road parking, which is accessed by driving to the rear of the property.