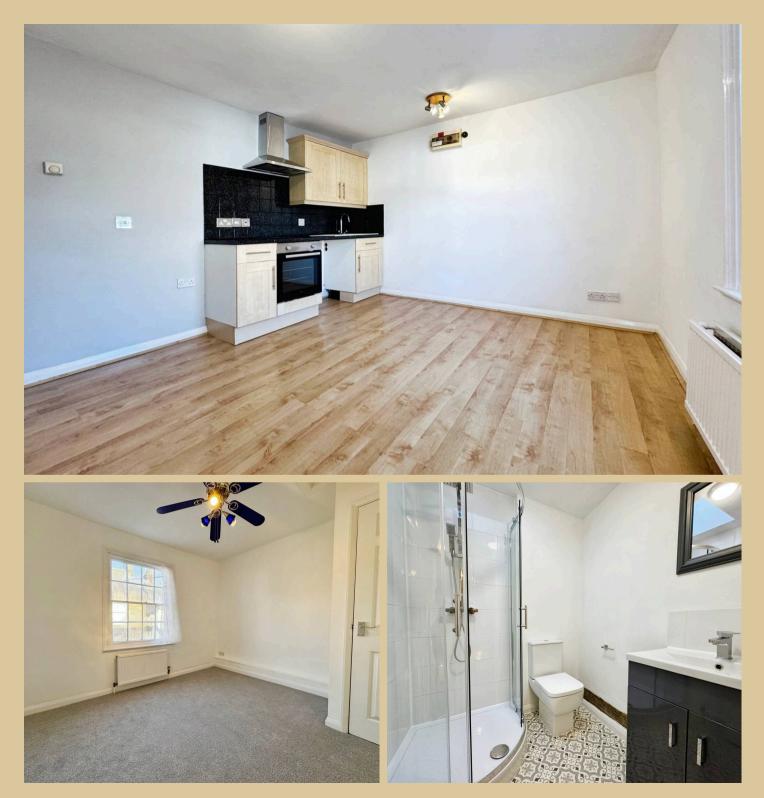

Upon entry, there is a short corridor space with hangers already installed, a perfect cloak storage area. Heading upstairs, there is a newly fully refurbished shower room which features a roof light, enabling plenty of natural light to enter the room. The double bedroom, which is positioned right next to the bathroom has plenty of natural light through the large window and is also supplied with a brand new carpet. Stepping into the open-plan living area, you'll find a large window overlooking the front of the property, complemented by laminate flooring that extends seamlessly throughout both the kitchen and living spaces.