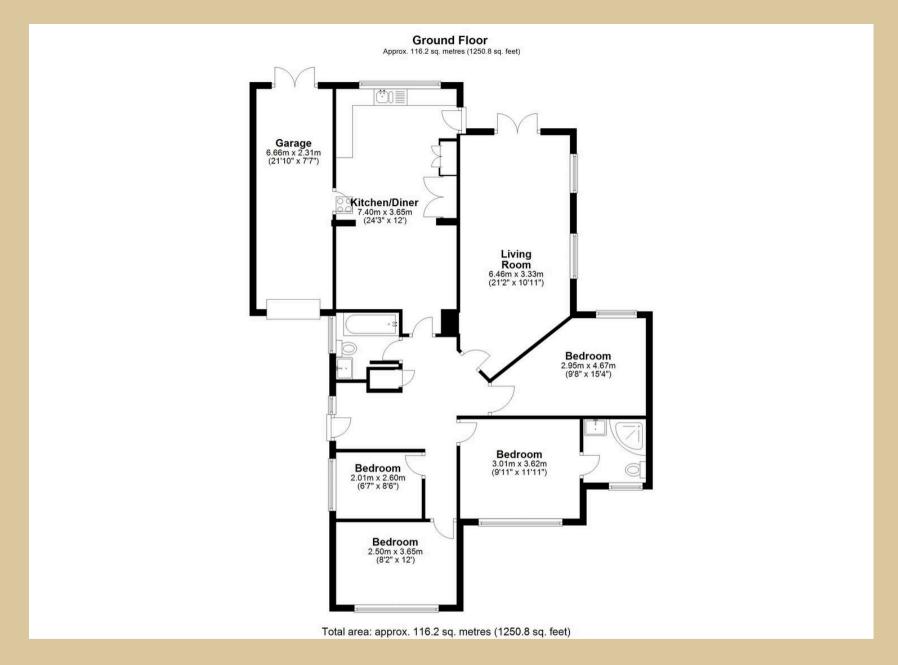

## 9 West Manton

Manton, Marlborough

Nestled at the end of a quiet cul-de-sac, West Manton offers a peaceful and private setting. This well-presented and versatile detached bungalow sits on a generous plot, featuring a garage, ample parking, and well-maintained lawns to the front and rear. One of the property's standout features is the abundance of natural light streaming through its large windows. Stepping inside, you are welcomed by a spacious entrance hall that provides access to all principal rooms. The kitchen/dining room is a bright and airy space, filled with natural light from a large window and additional Velux windows. Thoughtfully designed, this wellappointed room features ample storage, integrated appliances, and generous space for both dining and entertaining. The adjoining integral garage, partially used as a utility room, also provides convenient access to the rear garden.

The sitting room is both light and cosy, with French doors that open onto a patio area overlooking the garden. From here, the central hallway leads to all four bedrooms, including a principal bedroom with an en-suite. There are three generously sized double bedrooms and a versatile single room, ideal as a study or guest room. The well-appointed family bathroom completes the accommodation.