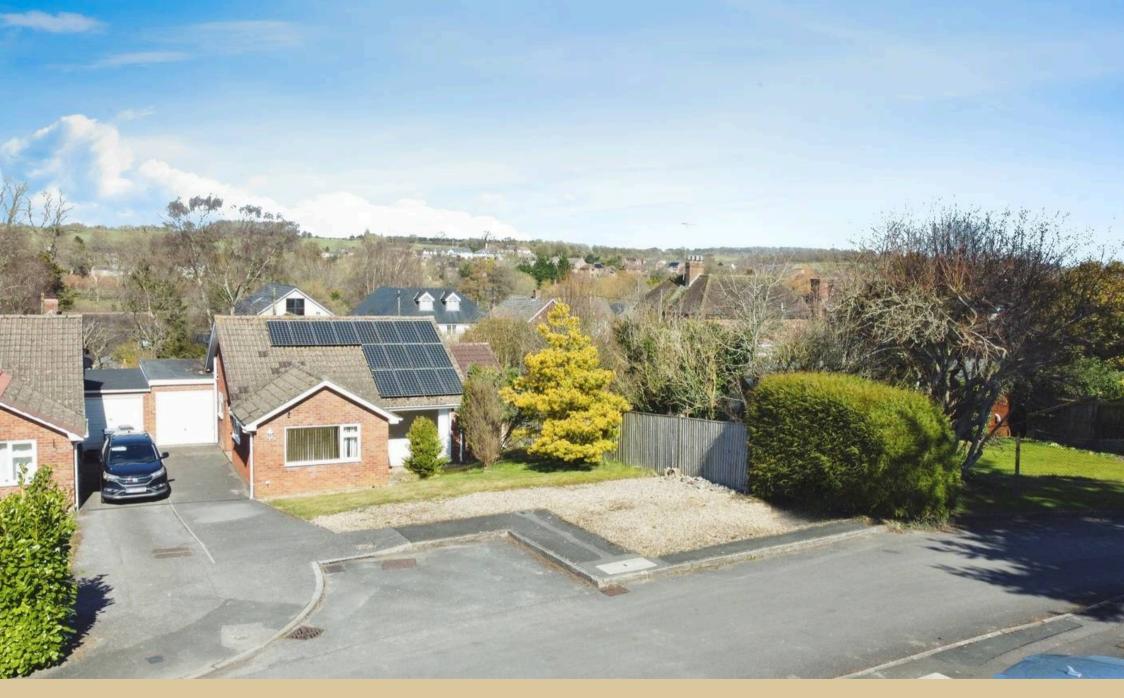

## 9 West Manton

Manton, Marlborough

Nestled at the end of a quiet cul-de-sac, West Manton offers a peaceful and private setting. This well-presented and versatile detached bungalow sits on a generous plot, featuring a garage, ample parking, and well-maintained lawns to the front and rear. One of the property's standout features is the abundance of natural light streaming through its large windows. Stepping inside, you are welcomed by a spacious entrance hall that provides access to all principal rooms. The kitchen/dining room is a bright and airy space, filled with natural light from a large window and additional Velux windows. Thoughtfully designed, this wellappointed room features ample storage, integrated appliances, and generous space for both dining and entertaining. The adjoining integral garage, partially used as a utility room, also provides convenient access to the rear garden.

## Outside

The property boasts a spacious driveway leading to the garage, while the front garden is predominantly laid to lawn, beautifully enhanced by neatly trimmed shrubs, mature trees, and seasonal flowers. Gravel areas add texture and visual interest.

The rear garden is mainly laid to lawn and features two patio areas—ideal for outdoor relaxation and entertaining. Enclosed by fencing and bordered by mature trees and shrubs, the garden offers both privacy and charm. A gated entrance at the rear provides convenient access to the main road.

The property features 16 solar panels, offering energy efficiency, reduced electricity bills, and a lower carbon footprint.

- 4 Bedroom Bungalow
- Large Kitchen / Dining Area
- Master Bedroom Ensuite
- Spacious Rear Garden & Patio Area
- Quiet Village Location
- Close Proximity To Marlborough
- 16 Solar Panels