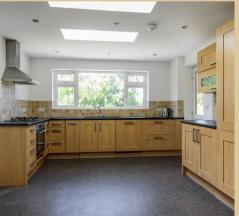

## 9 West Manton

Manton, Marlborough

Nestled at the end of a quiet cul-de-sac, West Manton offers a peaceful and private setting. This well-presented and versatile detached bungalow sits on a generous plot, featuring a garage, ample parking, and well-maintained lawns to the front and rear. One of the property's standout features is the abundance of natural light streaming through its large windows. Stepping inside, you are welcomed by a spacious entrance hall that provides access to all principal rooms. The kitchen/dining room is a bright and airy space, filled with natural light from a large window and additional Velux windows. Thoughtfully designed, this wellappointed room features ample storage, integrated appliances, and generous space for both dining and entertaining. The adjoining integral garage, partially used as a utility room, also provides convenient access to the rear garden.