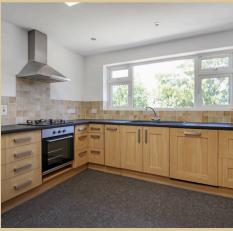

## 9 West Manton

Manton, Marlborough

Nestled at the end of a quiet cul-de-sac, West Manton offers a peaceful and private setting. This well-presented and versatile detached bungalow sits on a generous plot, featuring a garage, ample parking, and well-maintained lawns to the front and rear. One of the property's standout features is the abundance of natural light streaming through its large windows. Stepping inside, you are welcomed by a spacious entrance hall that provides access to all principal rooms. The kitchen/dining room is a bright and airy space, filled with natural light from a large window and additional Velux windows. Thoughtfully designed, this wellappointed room features ample storage, integrated appliances, and generous space for both dining and entertaining. The adjoining integral garage, partially used as a utility room, also provides convenient access to the rear garden.