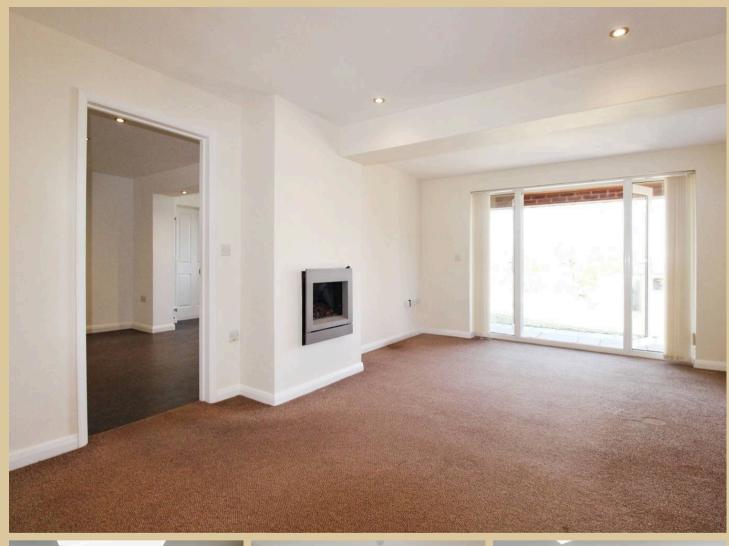

The sitting room is both light and cosy, with French doors that open onto a patio area overlooking the garden. From here, the central hallway leads to all four bedrooms, including a principal bedroom with an en-suite. There are three generously sized double bedrooms and a versatile single room, ideal as a study or guest room. The well-appointed family bathroom completes the accommodation.