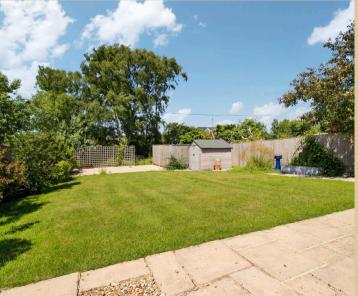

The rear garden is mainly laid to lawn and features two patio areas—ideal for outdoor relaxation and entertaining. Enclosed by fencing and bordered by mature trees and shrubs, the garden offers both privacy and charm. A gated entrance at the rear provides convenient access to the main road.