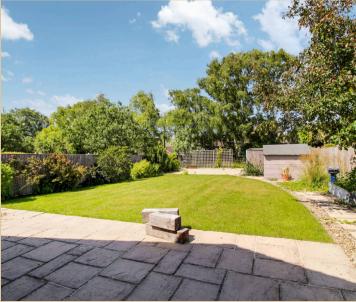

The rear garden is mainly laid to lawn and features two patio areas—ideal for outdoor relaxation and entertaining. Enclosed by fencing and bordered by mature trees and shrubs, the garden offers both privacy and charm. A gated entrance at the rear provides convenient access to the main road.