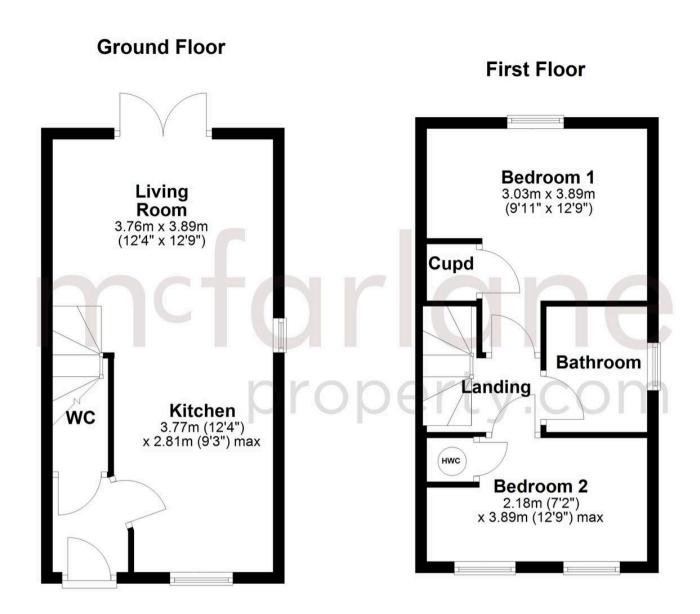

## **Entrance Hall**

Living Room

12' 9" x 12' 4" (3.89m x 3.76m)

Kitchen

9' 3" x 12' 4" (2.81m x 3.77m)

wc

Landing

Bedroom 1

12' 9" x 9' 11" (3.89m x 3.03m)

Bedroom 2

12' 9" x 7' 2" (3.89m x 2.18m)

Bathroom