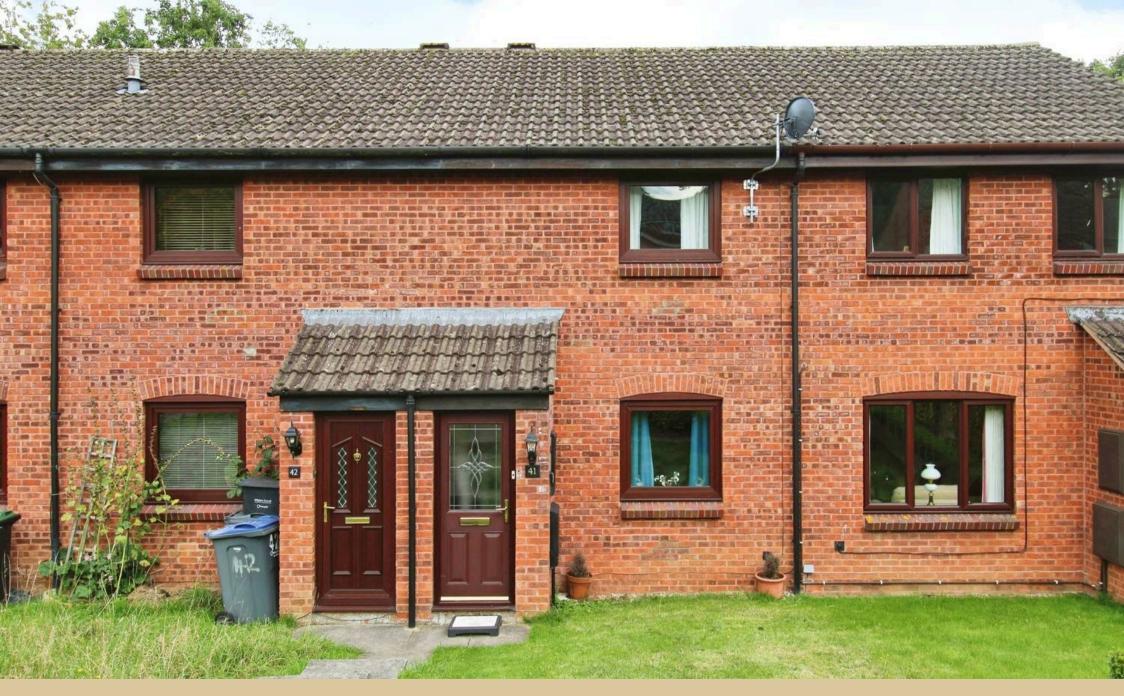

## Exterior

The property is approached via a paved pathway bordered by a neatly lawned front garden. The rear garden is fully enclosed, mostly laid to lawn with a patio area, and features a path leading to a garden shed, providing a secure outdoor space for relaxation or gardening. Additionally, the property benefits from rear access.