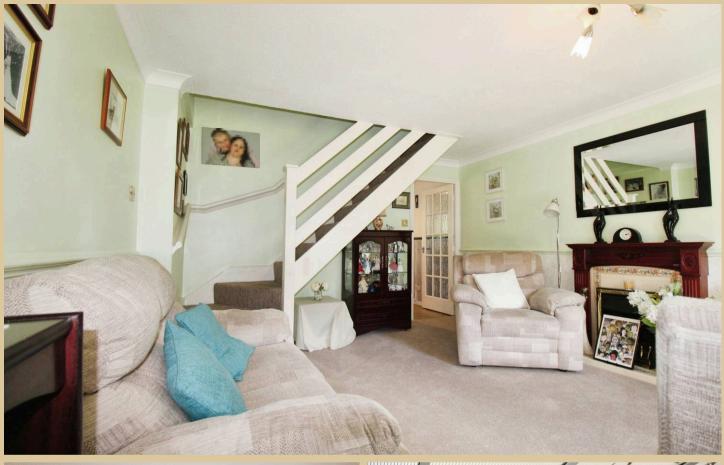

## 41 Rogers Meadow

Upon entering through the front door, you step into a welcoming porch that leads to a spacious sitting room with a front-facing window, a staircase to the first floor, and a door through to the kitchen/dining room. The kitchen provides ample space for a dining table and chairs and opens into a bright conservatory, which offers views of the rear garden, enhancing the living space and bringing in plenty of natural light.