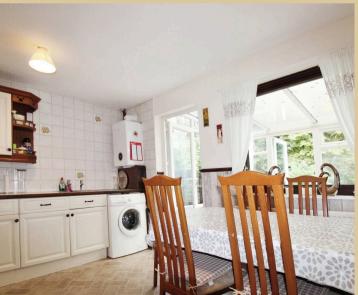

## 41 Rogers Meadow

Upon entering through the front door, you step into a welcoming porch that leads to a spacious sitting room with a front-facing window, a staircase to the first floor, and a door through to the kitchen/dining room. The kitchen provides ample space for a dining table and chairs and opens into a bright conservatory, which offers views of the rear garden, enhancing the living space and bringing in plenty of natural light.