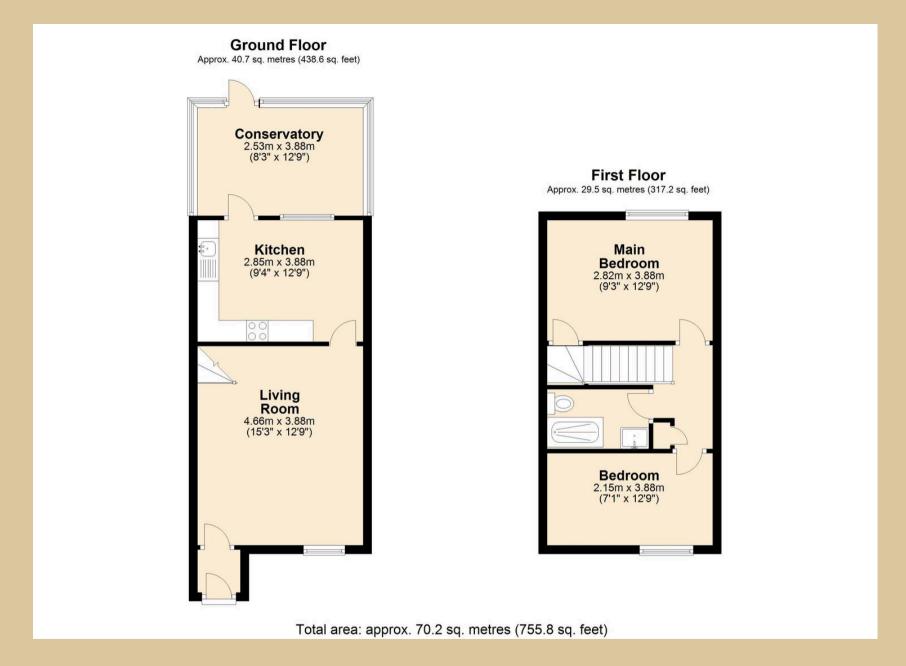

## 41 Rogers Meadow

Upon entering through the front door, you step into a welcoming porch that leads to a spacious sitting room with a front-facing window, a staircase to the first floor, and a door through to the kitchen/dining room. The kitchen provides ample space for a dining table and chairs and opens into a bright conservatory, which offers views of the rear garden, enhancing the living space and bringing in plenty of natural light.

## Exterior

The property is approached via a paved pathway bordered by a neatly lawned front garden. The rear garden is fully enclosed, mostly laid to lawn with a patio area, and features a path leading to a garden shed, providing a secure outdoor space for relaxation or gardening. Additionally, the property benefits from rear access.