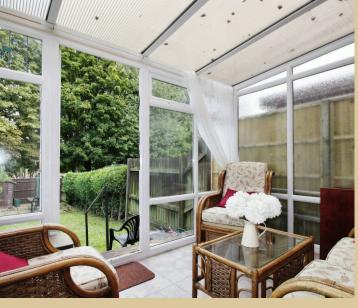

## 41 Rogers Meadow

Upon entering through the front door, you step into a welcoming porch that leads to a spacious sitting room with a front-facing window, a staircase to the first floor, and a door through to the kitchen/dining room. The kitchen provides ample space for a dining table and chairs and opens into a bright conservatory, which offers views of the rear garden, enhancing the living space and bringing in plenty of natural light.