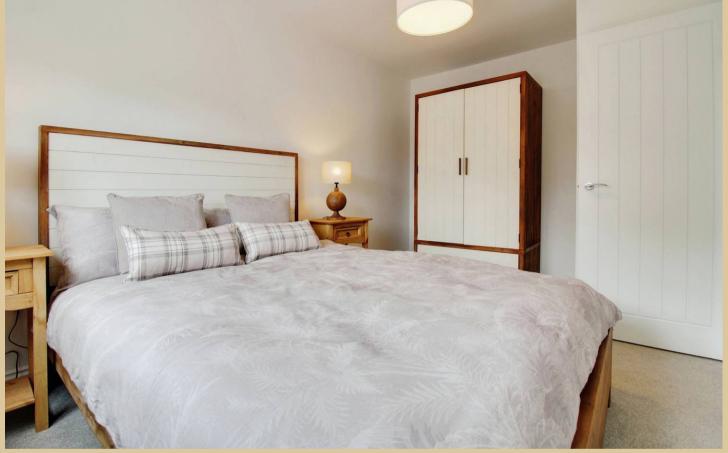

## Hall

**Living** 17' 4" x 9' 11" (5.28m x 3.01m)

**Kitchen** 13' 7" x 10' 10" (4.14m x 3.30m)

**Dining** 13' 7" x 7' 3" (4.14m x 2.22m)

wc

Landing

**Bedroom 1** 9' 11" x 8' 11" (3.03m x 2.71m)

En-suite

**Bedroom 2** 13' 8" x 8' 11" (4.17m x 2.72m)

**Bedroom 3** 10' 5" x 8' 9" (3.17m x 2.66m)

**Bedroom 4** 9' 1" x 7' 10" (2.77m x 2.39m)

Bathroom