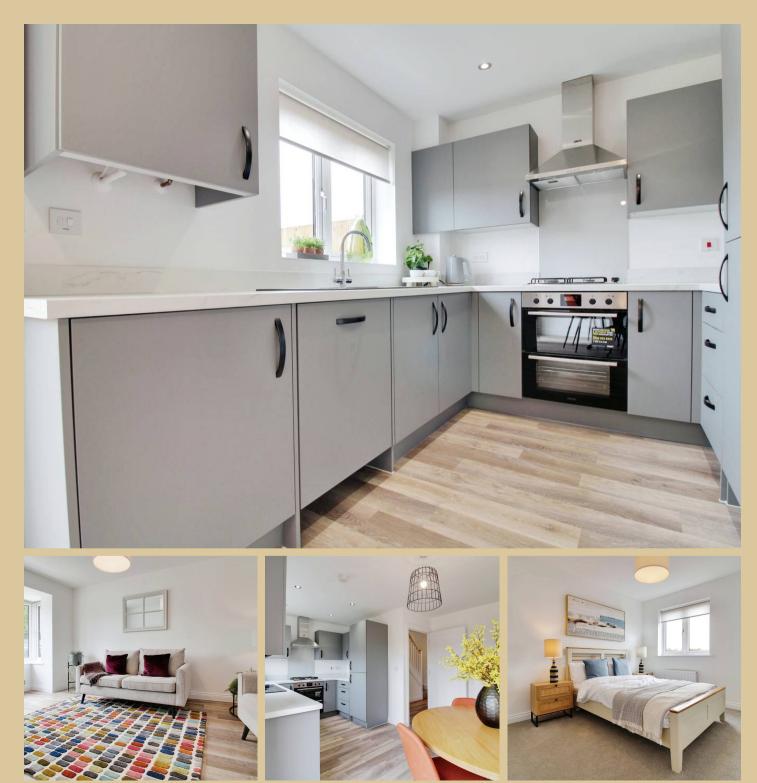

## , Swindon

Introducing this IMPRESSIVE and NEWLY BUILT 4 Bedroom End Of Terrace House, located in a sought-after area. This property is a gem waiting to be discovered. As you step inside, you'll be greeted by a home that exudes modern charm and sophistication. The property boasts a spacious and airy layout, perfect for growing families with the END TERRACE FAMILY HOME featuring a LARGE OPEN PLAN KITCHEN / DINING ROOM ideal for entertaining guests, a sizeable LIVING ROOM for relaxation, FOUR inviting BEDROOMS offering ample space, a convenient FAMILY BATHROOM, and an additional WC. Convenience is key with this home, offering THREE PARKING SPACES, ensuring parking is never a hassle for the whole family.

## Hall

**Living** 17' 4" x 9' 11" (5.28m x 3.01m)

**Kitchen** 13' 7" x 10' 10" (4.14m x 3.30m)

**Dining** 13' 7" x 7' 3" (4.14m x 2.22m)

wc

Landing

**Bedroom 1** 9' 11" x 8' 11" (3.03m x 2.71m)

En-suite