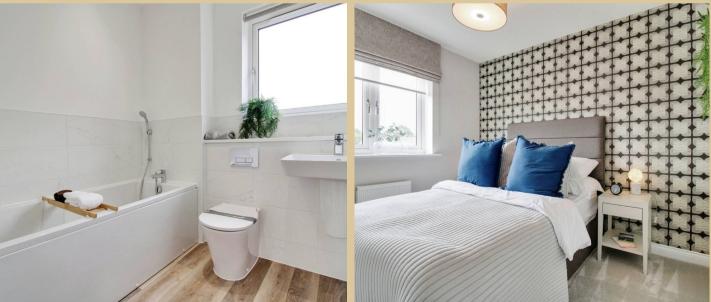

## Hall

**Living** 17' 4" x 9' 11" (5.28m x 3.01m)

**Kitchen** 13' 7" x 10' 10" (4.14m x 3.30m)

**Dining** 13' 7" x 7' 3" (4.14m x 2.22m)

wc

Landing

**Bedroom 1** 9' 11" x 8' 11" (3.03m x 2.71m)

En-suite

**Bedroom 2** 13' 8" x 8' 11" (4.17m x 2.72m)

**Bedroom 3** 10' 5" x 8' 9" (3.17m x 2.66m)

**Bedroom 4** 9' 1" x 7' 10" (2.77m x 2.39m)

Bathroom