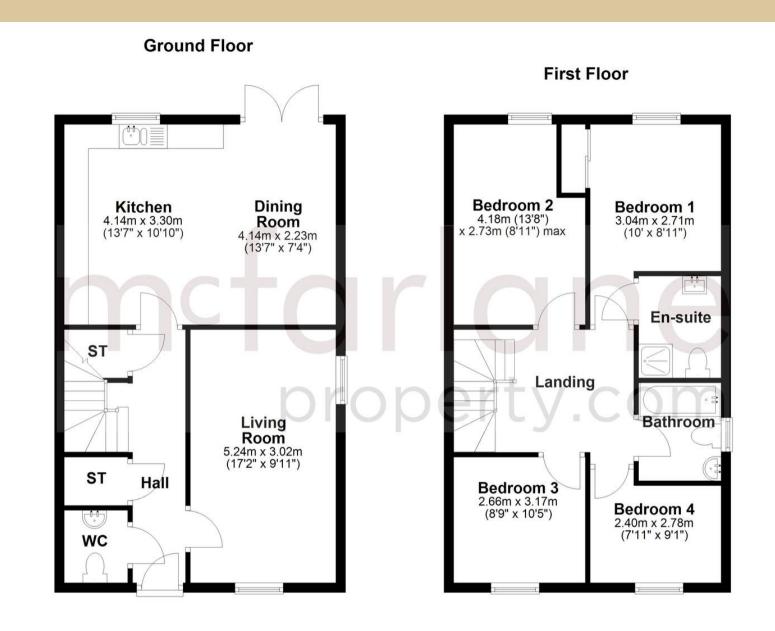

## Hall

**Living** 17' 4" x 9' 11" (5.28m x 3.01m)

**Kitchen** 13' 7" x 10' 10" (4.14m x 3.30m)

**Dining** 13' 7" x 7' 3" (4.14m x 2.22m)

wc

Landing

**Bedroom 1** 9' 11" x 8' 11" (3.03m x 2.71m)

En-suite

**Bedroom 2** 13' 8" x 8' 11" (4.17m x 2.72m)

**Bedroom 3** 10' 5" x 8' 9" (3.17m x 2.66m)

**Bedroom 4** 9' 1" x 7' 10" (2.77m x 2.39m)

Bathroom