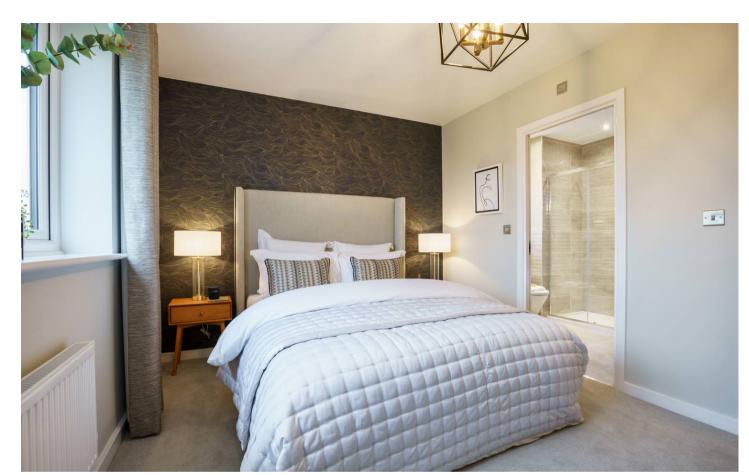

#### Faringdon

The beautifully open kitchen / dining / family room extends the length of the ground floor, the kitchen features a set of French doors and desirable island style worktop space. The lounge has a French doors to the rear garden and the home office is located near the front of the home. Upstairs are the four double bedrooms, the master with en suite and stylish fitted wardrobes.

En-suite

**Bedroom 2** 12' 0" x 11' 8" (3.66m x 3.55m)

**Bedroom 3** 9' 7" x 13' 11" (2.93m x 4.24m)

**Bedroom 4** 7' 6" x 12' 1" (2.28m x 3.69m)

Bathroom