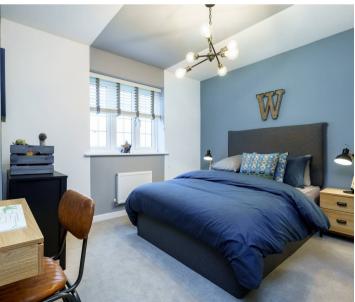

#### **Entrance Hall**

Lounge 15' 9" x 11' 9" (4.79m x 3.59m)

**Kitchen / Dining / Family** 26' 5" x 14' 0" (8.05m x 4.26m)

**Study** 7' 4" x 10' 4" (2.23m x 3.16m)

Utility

WC

Landing

**Bedroom 1** 9' 11" x 12' 3" (3.01m x 3.73m)

En-suite

**Bedroom 2** 12' 0" x 11' 8" (3.66m x 3.55m)

**Bedroom 3** 9' 7" x 13' 11" (2.93m x 4.24m)

**Bedroom 4** 7' 6" x 12' 1" (2.28m x 3.69m)

Bathroom