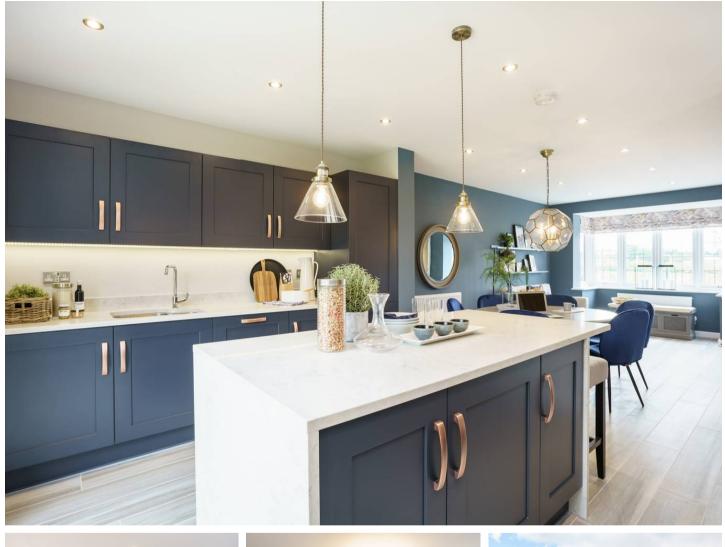

#### Faringdon

The beautifully open kitchen / dining / family room extends the length of the ground floor, the kitchen features a set of French doors and desirable island style worktop space. The lounge has a French doors to the rear garden and the home office is located near the front of the home. Upstairs are the four double bedrooms, the master with en suite and stylish fitted wardrobes.

#### **Entrance Hall**

Lounge 15' 9" x 11' 9" (4.79m x 3.59m)

**Kitchen / Dining / Family** 26' 5" x 14' 0" (8.05m x 4.26m)

**Study** 7' 4" x 10' 4" (2.23m x 3.16m)

Utility

WC

Landing

**Bedroom 1** 9' 11" x 12' 3" (3.01m x 3.73m)