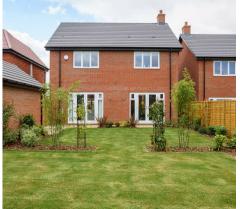

#### Faringdon

The beautifully open kitchen / dining / family room extends the length of the ground floor, the kitchen features a set of French doors and desirable island style worktop space. The lounge has a French doors to the rear garden and the home office is located near the front of the home. Upstairs are the four double bedrooms, the master with en suite and stylish fitted wardrobes.

Council Tax band: F

Tenure: Freehold

- NEW HOME
- FLOORING INCLUDED
- DETACHED
- GARAGE AND DRIVEWAY PARKING
- KITCHEN / DINING / FAMILY ROOM
- SEPARATE LOUNGE
- STUDY
- UTILITY AREA AND WC
- MASTER EN-SUITE AND FAMILY BATHROOM
- FOUR DOUBLE BEDROOMS