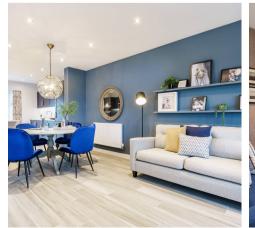

#### Faringdon

The beautifully open kitchen / dining / family room extends the length of the ground floor, the kitchen features a set of French doors and desirable island style worktop space. The lounge has a French doors to the rear garden and the home office is located near the front of the home. Upstairs are the four double bedrooms, the master with en suite and stylish fitted wardrobes.