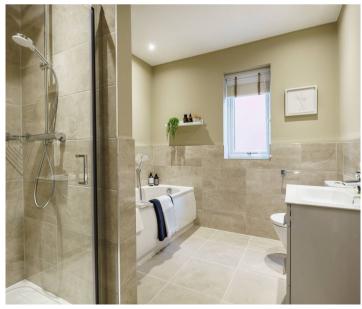

En-suite

**Bedroom 2** 12' 0" x 11' 8" (3.66m x 3.55m)

**Bedroom 3** 9' 7" x 13' 11" (2.93m x 4.24m)

**Bedroom 4** 7' 6" x 12' 1" (2.28m x 3.69m)

Bathroom