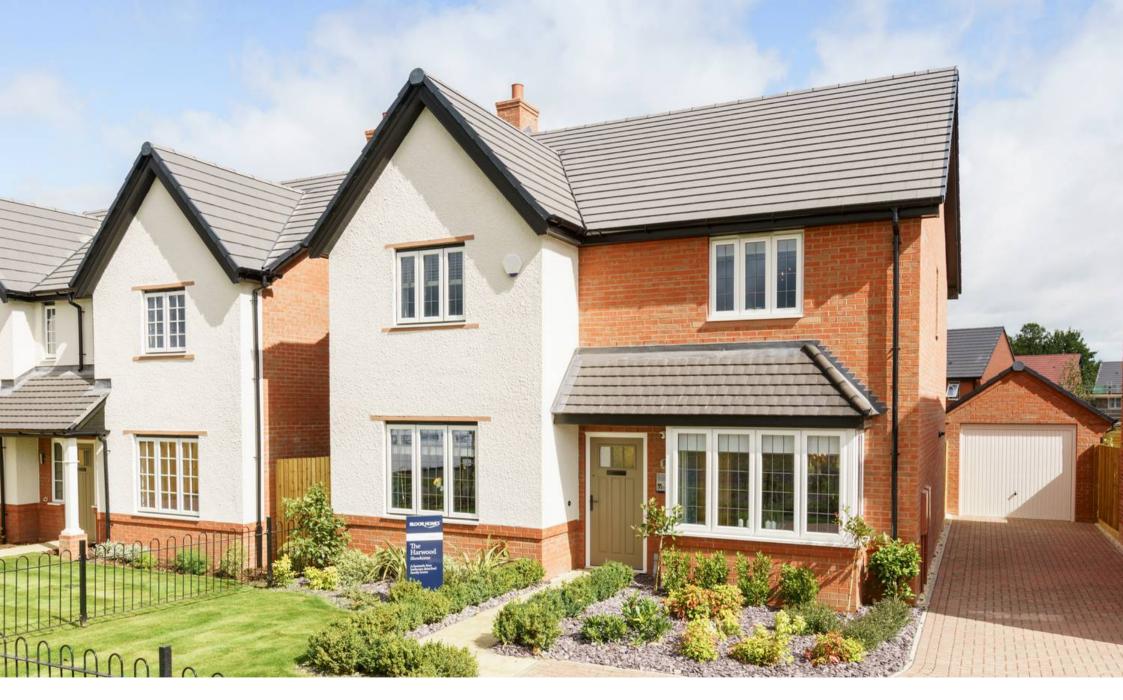

# Park Road

£500,000

Faringdon

### Park Road

#### Faringdon

The beautifully open kitchen / dining / family room extends the length of the ground floor, the kitchen features a set of French doors and desirable island style worktop space. The lounge has a French doors to the rear garden and the home office is located near the front of the home. Upstairs are the four double bedrooms, the master with en suite and stylish fitted wardrobes.

Council Tax band: F

Tenure: Freehold

- NEW HOME
- FLOORING INCLUDED
- DETACHED
- GARAGE AND DRIVEWAY PARKING
- KITCHEN / DINING / FAMILY ROOM
- SEPARATE LOUNGE
- STUDY
- UTILITY AREA AND WC
- MASTER EN-SUITE AND FAMILY BATHROOM
- FOUR DOUBLE BEDROOMS