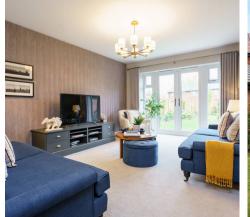

#### Faringdon

The beautifully open kitchen / dining / family room extends the length of the ground floor, the kitchen features a set of French doors and desirable island style worktop space. The lounge has a French doors to the rear garden and the home office is located near the front of the home. Upstairs are the four double bedrooms, the master with en suite and stylish fitted wardrobes.