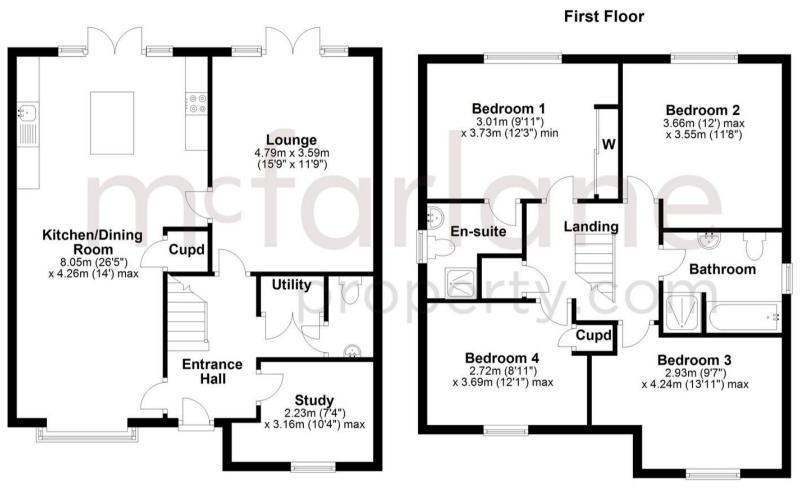

#### **Entrance Hall**

Lounge 15' 9" x 11' 9" (4.79m x 3.59m)

**Kitchen / Dining / Family** 26' 5" x 14' 0" (8.05m x 4.26m)

**Study** 7' 4" x 10' 4" (2.23m x 3.16m)

Utility

WC

Landing

**Bedroom 1** 9' 11" x 12' 3" (3.01m x 3.73m)

En-suite

**Bedroom 2** 12' 0" x 11' 8" (3.66m x 3.55m)

**Bedroom 3** 9' 7" x 13' 11" (2.93m x 4.24m)

**Bedroom 4** 7' 6" x 12' 1" (2.28m x 3.69m)

Bathroom