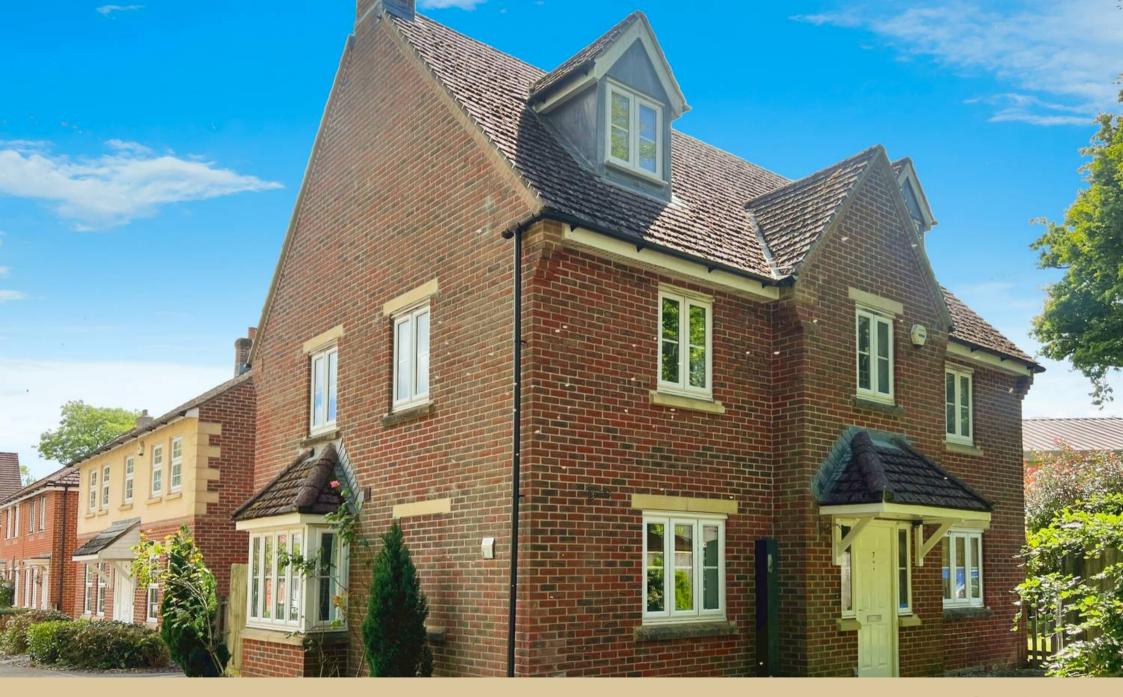

## 7 Maurice Way

This impressive five-bedroom detached townhouse boasts a detached garage, a charming enclosed garden, and private parking, situated on the desirable eastern edge of Marlborough town. Spread across three floors, this delightful residence offers abundant light and adaptable living spaces. The welcoming entrance hall leads to a spacious dual-aspect sitting room featuring a stunning focal fireplace and elegant wooden flooring. The well-equipped kitchen/dining room is adorned with a fine array of units and boasts a magnificent large glazed bay window, complemented by French doors opening onto the adjacent patio, providing ample space for dining.

The second floor accommodates two more sizable bedrooms and a shower room.

The property is accessed via a gated drive leading to a detached single garage with adjacent storage space. Its enclosed garden is predominantly lawn, complemented by carefully manicured shrub and herbaceous borders featuring Apricot, Quince, and Fig trees. A sun terrace at the rear offers a picturesque setting for outdoor entertaining. Opposite the property, a communal green space, adorned with mature trees.