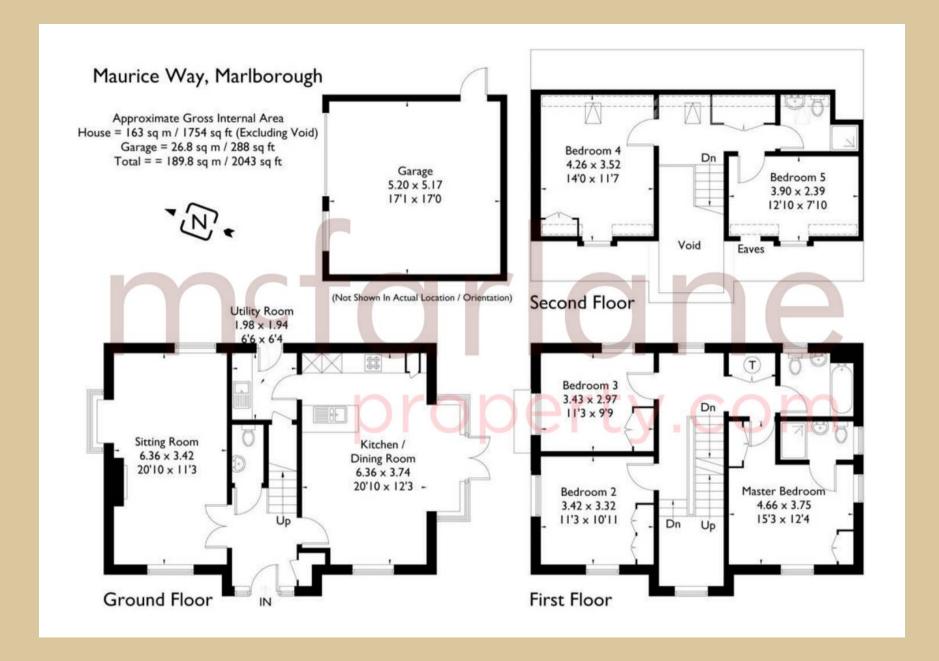

## 7 Maurice Way

This impressive five-bedroom detached townhouse boasts a detached garage, a charming enclosed garden, and private parking, situated on the desirable eastern edge of Marlborough town. Spread across three floors, this delightful residence offers abundant light and adaptable living spaces. The welcoming entrance hall leads to a spacious dual-aspect sitting room featuring a stunning focal fireplace and elegant wooden flooring. The well-equipped kitchen/dining room is adorned with a fine array of units and boasts a magnificent large glazed bay window, complemented by French doors opening onto the adjacent patio, providing ample space for dining.

Additionally, there's a convenient utility room and a cloakroom on this level.

The first floor reveals a master bedroom complete with built-in cupboards and an en suite shower room, alongside two further generously-sized bedrooms and a family bathroom, all accessed from a luminous and airy landing.

The second floor accommodates two more sizable bedrooms and a shower room.

The property is accessed via a gated drive leading to a detached single garage with adjacent storage space. Its enclosed garden is predominantly lawn, complemented by carefully manicured shrub and herbaceous borders featuring Apricot, Quince, and Fig trees. A sun terrace at the rear offers a picturesque setting for outdoor entertaining. Opposite the property, a communal green space, adorned with mature trees.