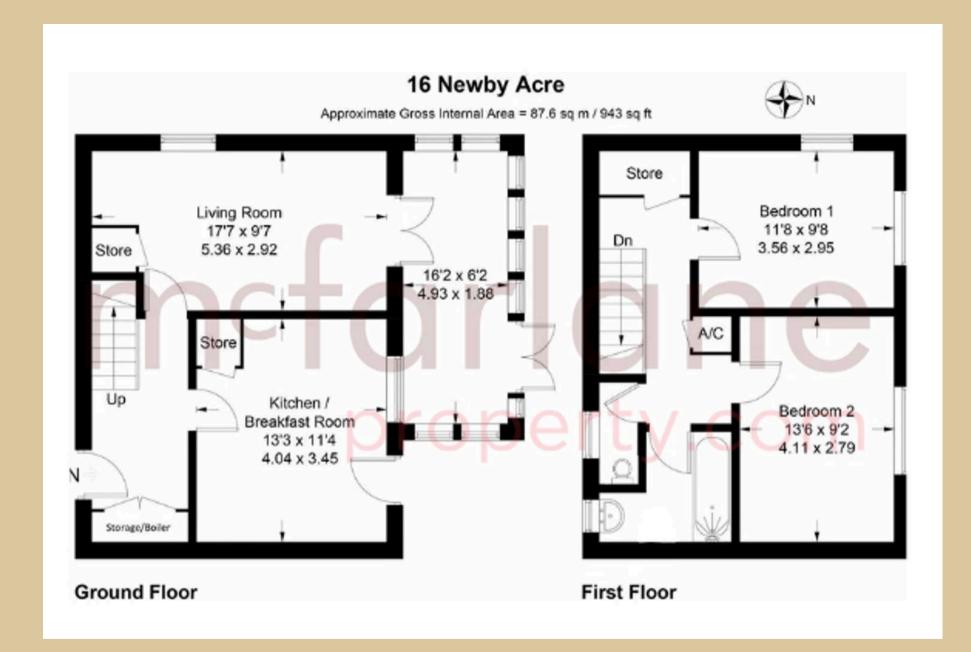

## 16 Newby Acre

Nestled just northeast of Marlborough town center, this semi-detached home beckons with its charming features. Boasting two double bedrooms, an appealing kitchen/breakfast room, and a private garden offering pleasant views. Step into spacious living spread across two floors in this inviting property. The ground floor welcomes you with an entrance hallway leading to a well-proportioned kitchen breakfast room and a lovely dual-aspect living room, complete with dining space and a garden room. Upstairs, two double bedrooms await, each offering tranquil eastward views, accompanied by a separate W.C and bathroom for added comfort.