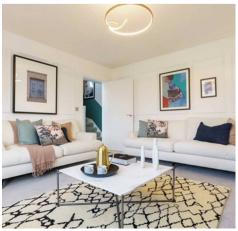

### Faringdon

A three bedroom detached home comprising a spacious lounge with bay window and fantastic open plan kitchen / dining / family area, featuring French doors leading to the rear garden. Downstairs also comprises a utility cupboard and cloakroom. Upstairs, is home to three spacious double bedrooms with the master bedroom benefiting from fitted wardrobes and an en suite shower room. Council Tax band: E