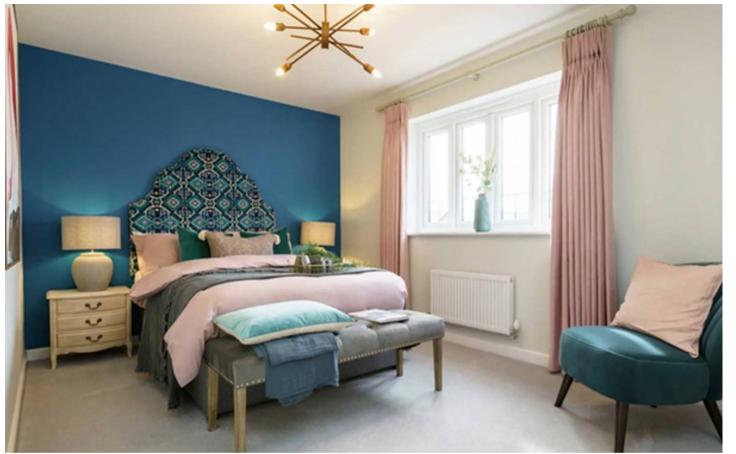

### Faringdon

A three bedroom detached home comprising a spacious lounge with bay window and fantastic open plan kitchen / dining / family area, featuring French doors leading to the rear garden. Downstairs also comprises a utility cupboard and cloakroom. Upstairs, is home to three spacious double bedrooms with the master bedroom benefiting from fitted wardrobes and an en suite shower room. Council Tax band: E

#### **Entrance Hall**

**Lounge** 13' 7" x 13' 6" (4.15m x 4.11m)

**Kitchen / Dining / Family** 13' 11" x 23' 7" (4.25m x 7.20m)

Utility

wc

Landing

**Bedroom 1** 14' 11" x 13' 1" (4.55m x 3.99m)

**Dressing Area** 