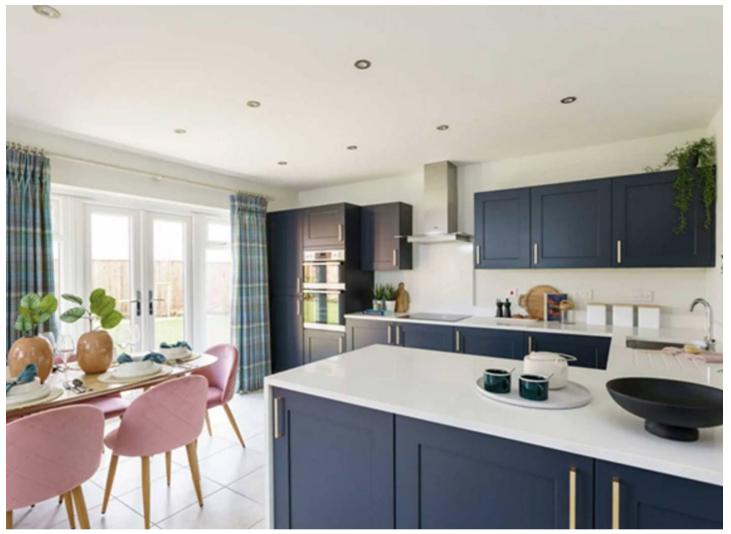

### Faringdon

A three bedroom detached home comprising a spacious lounge with bay window and fantastic open plan kitchen / dining / family area, featuring French doors leading to the rear garden. Downstairs also comprises a utility cupboard and cloakroom. Upstairs, is home to three spacious double bedrooms with the master bedroom benefiting from fitted wardrobes and an en suite shower room. Council Tax band: E

#### **Entrance Hall**

**Lounge** 13' 7" x 13' 6" (4.15m x 4.11m)

**Kitchen / Dining / Family** 13' 11" x 23' 7" (4.25m x 7.20m)

Utility

wc

Landing

**Bedroom 1** 14' 11" x 13' 1" (4.55m x 3.99m)

**Dressing Area** 