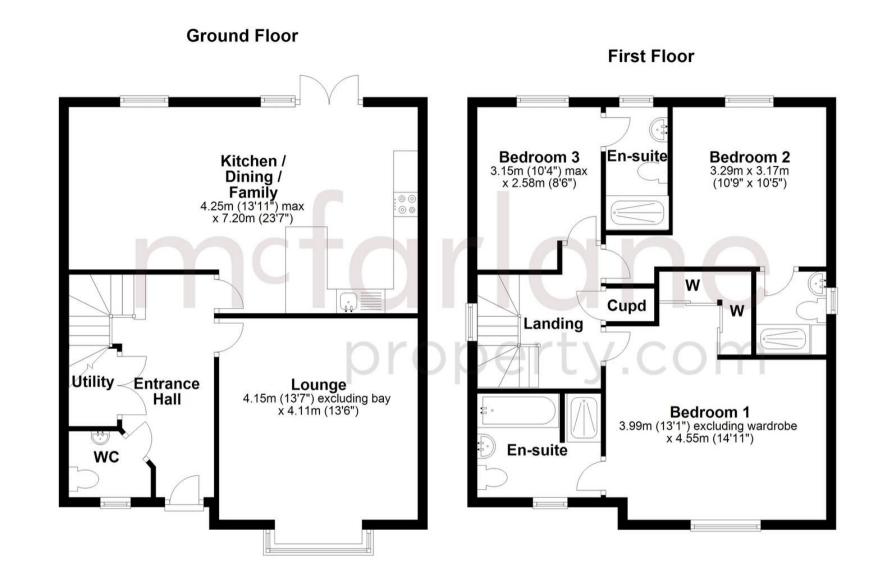

#### **Entrance Hall**

**Lounge** 13' 7" x 13' 6" (4.15m x 4.11m)

**Kitchen / Dining / Family** 13' 11" x 23' 7" (4.25m x 7.20m)

Utility

wc

Landing

**Bedroom 1** 14' 11" x 13' 1" (4.55m x 3.99m)

**Dressing Area** 

En-suite

**Bedroom 2** 10' 10" x 10' 5" (3.29m x 3.17m)

En-suite

**Bedroom 3** 10' 4" x 8' 6" (3.15m x 2.58m)

En-suite