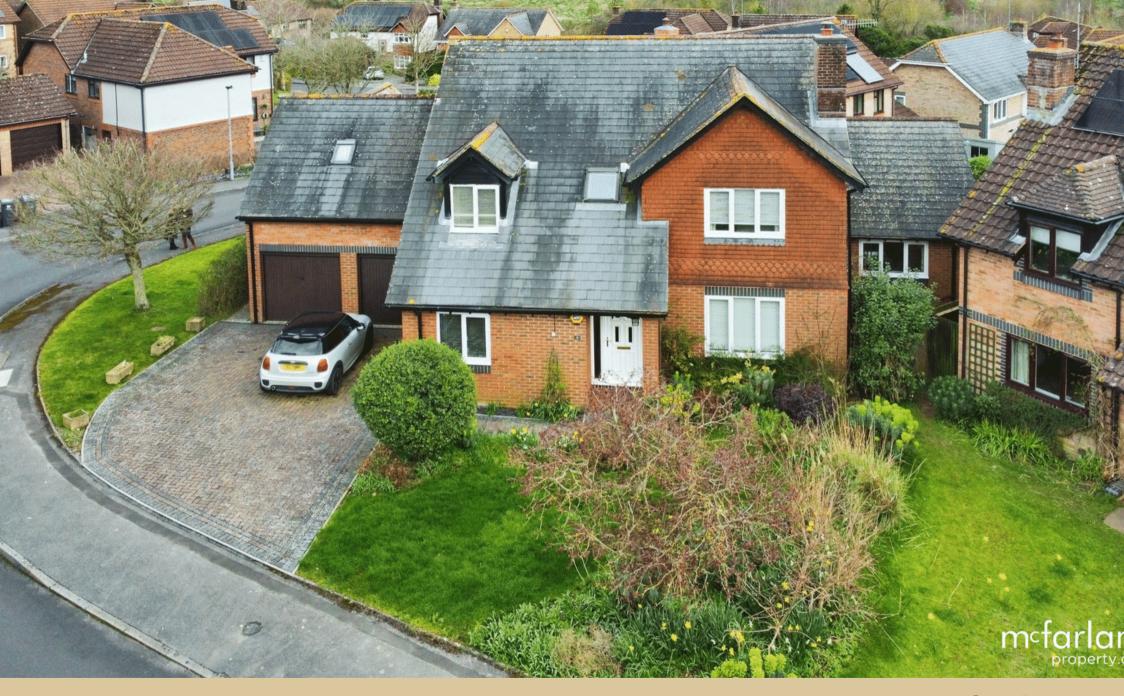

## 6 Edwards Meadow

Welcome to Edwards Meadow, an expansive family residence characterised by its brick facade, tiled roof, and double glazed windows. Positioned perfectly, this residence offers versatile living spaces, adaptable to accommodate your unique lifestyle. Upon entry, the capacious hallway sets the stage, granting access to all primary rooms. The inviting sitting room features a focal wood-burner stove, ample natural light, and French doors leading to the garden, ideal for hosting guests. Adjacent lies the dining room, a generously proportioned space bathed in sunlight, courtesy of a later extension to the property. The heart of the home, the sizable kitchen/breakfast room, is equipped with integrated appliances and seamlessly connects to both a utility room and workshop, with convenient garage access. For those working remotely, the study with its wooden flooring provides an ideal workspace, while a downstairs WC completes the ground floor amenities. Ascending to the first floor, a spacious landing serves as a gateway to five bedrooms, three of which offer picturesque rear views. The primary bedroom features abundant built-in wardrobes and an en-suite bathroom with bath and overhead shower, while the remaining bedrooms boast similar wardrobe provisions, with the second bedroom also offering its own en-suite.