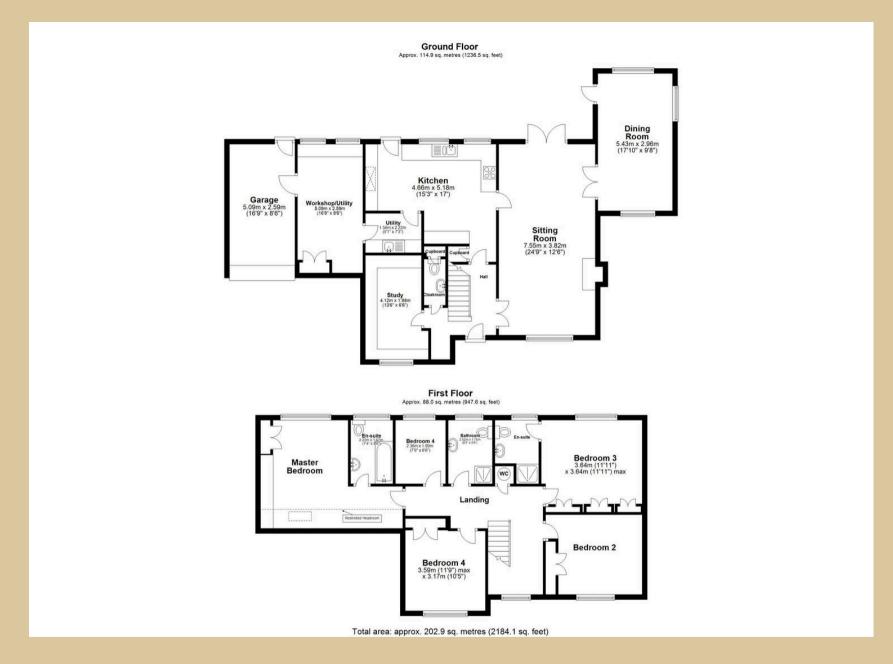

## 6 Edwards Meadow

Welcome to Edwards Meadow, an expansive family residence characterised by its brick facade, tiled roof, and double glazed windows. Positioned perfectly, this residence offers versatile living spaces, adaptable to accommodate your unique lifestyle. Upon entry, the capacious hallway sets the stage, granting access to all primary rooms. The inviting sitting room features a focal wood-burner stove, ample natural light, and French doors leading to the garden, ideal for hosting guests. Adjacent lies the dining room, a generously proportioned space bathed in sunlight, courtesy of a later extension to the property. The heart of the home, the sizable kitchen/breakfast room, is equipped with integrated appliances and seamlessly connects to both a utility room and workshop, with convenient garage access. For those working remotely, the study with its wooden flooring provides an ideal workspace, while a downstairs WC completes the ground floor amenities. Ascending to the first floor, a spacious landing serves as a gateway to five bedrooms, three of which offer picturesque rear views. The primary bedroom features abundant built-in wardrobes and an en-suite bathroom with bath and overhead shower, while the remaining bedrooms boast similar wardrobe provisions, with the second bedroom also offering its own en-suite.