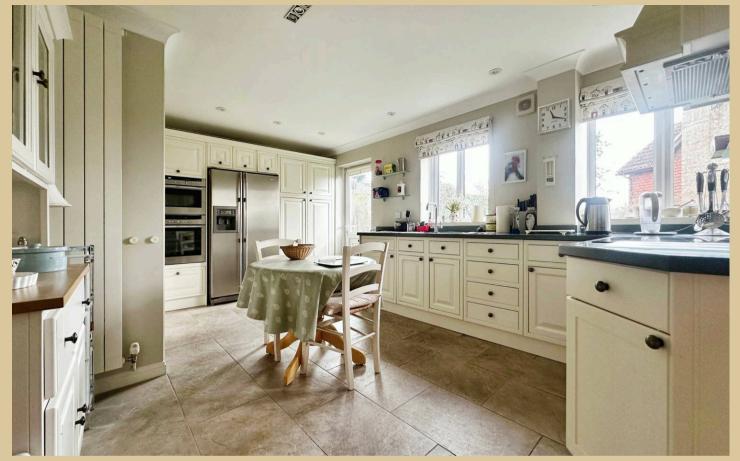

## 6 Edwards Meadow

Welcome to Edwards Meadow, an expansive family residence characterised by its brick facade, tiled roof, and double glazed windows. Positioned perfectly, this residence offers versatile living spaces, adaptable to accommodate your unique lifestyle. Upon entry, the capacious hallway sets the stage, granting access to all primary rooms. The inviting sitting room features a focal wood-burner stove, ample natural light, and French doors leading to the garden, ideal for hosting guests. Adjacent lies the dining room, a generously proportioned space bathed in sunlight, courtesy of a later extension to the property. The heart of the home, the sizable kitchen/breakfast room, is equipped with integrated appliances and seamlessly connects to both a utility room and workshop, with convenient garage access. For those working remotely, the study with its wooden flooring provides an ideal workspace, while a downstairs WC completes the ground floor amenities. Ascending to the first floor, a spacious landing serves as a gateway to five bedrooms, three of which offer picturesque rear views. The primary bedroom features abundant built-in wardrobes and an en-suite bathroom with bath and overhead shower, while the remaining bedrooms boast similar wardrobe provisions, with the second bedroom also offering its own en-suite.