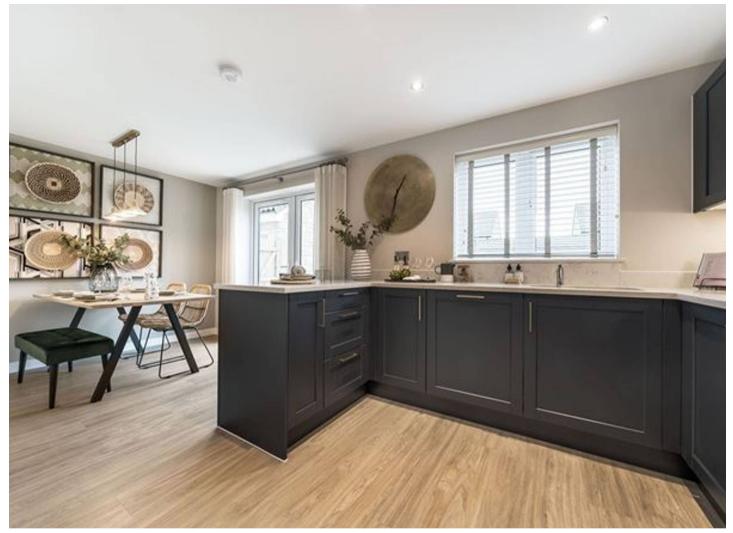

## Plot 90 Backbridge Farm, Sillars Green

Tetbury Road, Malmesbury

An attractive three-storey, three bedroom home, the Souter has a modern open plan kitchen/dining room, well proportioned living room and three good sized bedrooms; the second floor bedroom one also has a spacious en suite. The enclosed porch, downstairs WC, two storage cupboards and off-road parking mean it's practical as well as stylish.

## **Entrance Porch**

**Entrance Hall** 

Living Room

14' 8" x 11' 11" (4.47m x 3.63m)

Kitchen/Dining Room

8' 9" x 11' 11" (2.66m x 3.63m)

wc

Landing