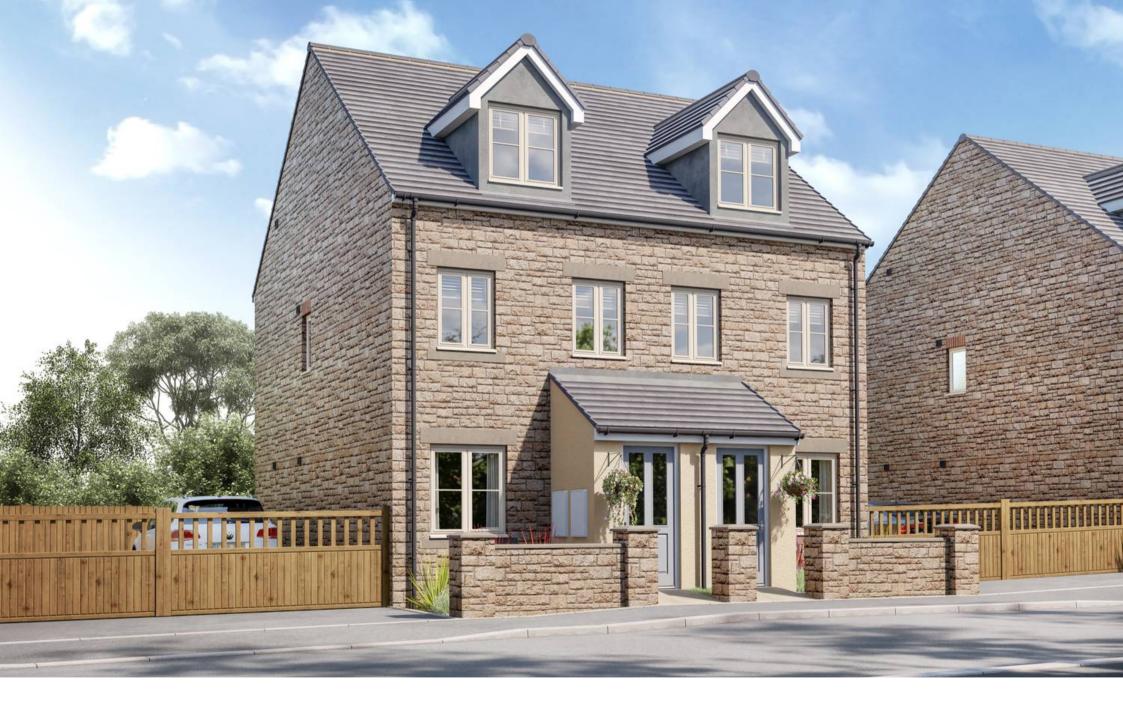

Backbridge Farm, Sillars Green, Tetbury Road

## Plot 90 Backbridge Farm, Sillars Green

Tetbury Road, Malmesbury

An attractive three-storey, three bedroom home, the Souter has a modern open plan kitchen/dining room, well proportioned living room and three good sized bedrooms; the second floor bedroom one also has a spacious en suite. The enclosed porch, downstairs WC, two storage cupboards and off-road parking mean it's practical as well as stylish.

Tenure: Freehold

- SOLAR PANELS
- MASTER SUITE COVERING TOP FLOOR
- 21/2 STOREY
- 2 PARKING SPACES
- LARGE RECEPTION
- EN-SUITE TO MASTER
- THREE BEDROOMS
- WC
- MID TERRACE