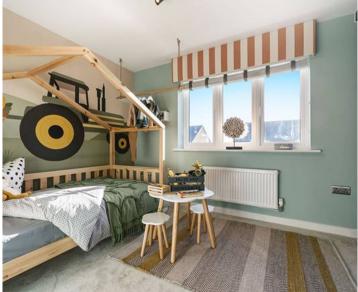

Bedroom 2

10' 6" x 11' 11" (3.19m x 3.63m)

Bedroom 3

8' 9" x 11' 11" (2.66m x 3.63m)

Bathroom

Landing

Bedroom 1

16' 11" x 8' 6" (5.16m x 2.59m)