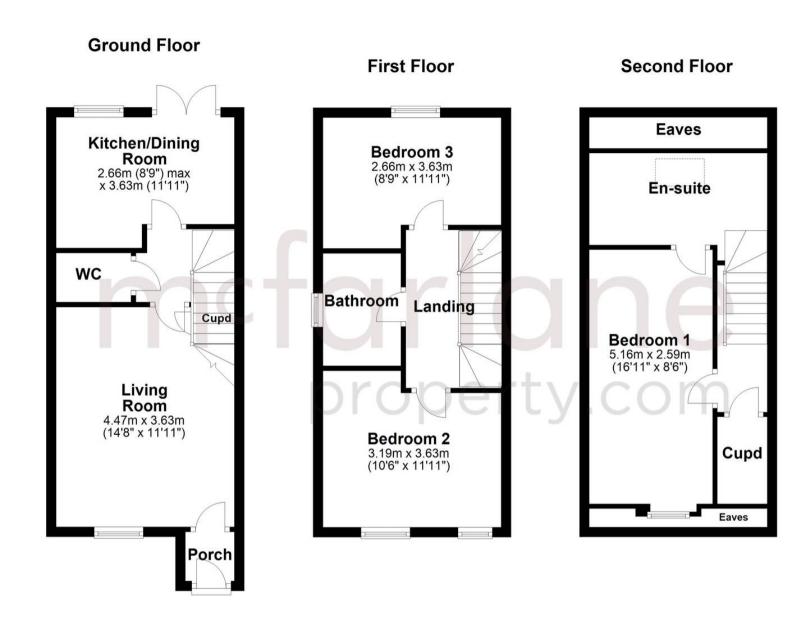

## Plot 90 Backbridge Farm, Sillars Green

Tetbury Road, Malmesbury

An attractive three-storey, three bedroom home, the Souter has a modern open plan kitchen/dining room, well proportioned living room and three good sized bedrooms; the second floor bedroom one also has a spacious en suite. The enclosed porch, downstairs WC, two storage cupboards and off-road parking mean it's practical as well as stylish.

## **Entrance Porch**

**Entrance Hall** 

Living Room

14' 8" x 11' 11" (4.47m x 3.63m)

Kitchen/Dining Room

8' 9" x 11' 11" (2.66m x 3.63m)

wc

Landing

Bedroom 2

10' 6" x 11' 11" (3.19m x 3.63m)

Bedroom 3

8' 9" x 11' 11" (2.66m x 3.63m)

Bathroom

Landing

Bedroom 1

16' 11" x 8' 6" (5.16m x 2.59m)

**En-Suite** 