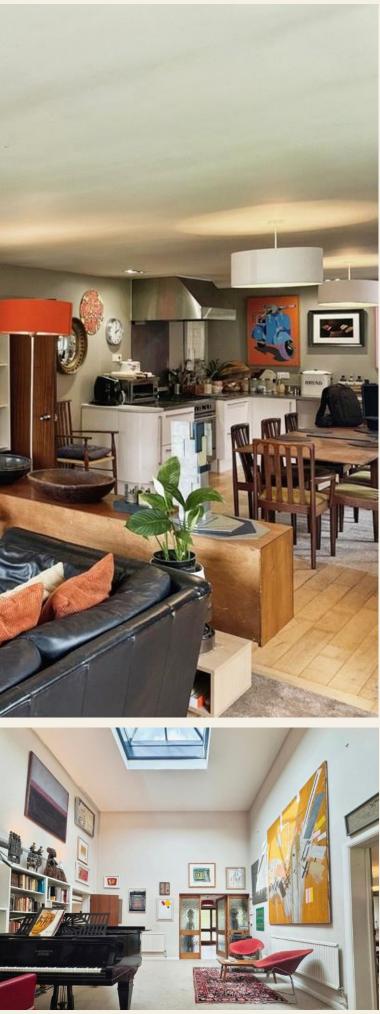

From the entrance hall is there is a spacious 16- square-foot ft Atrium, featuring a lantern roof, offering a cosy ambiance for relaxation, The highlight of this residence is its bespoke kitchen, thoughtfully designed to flow seamlessly into the dining area and sitting room, creating a welcoming atmosphere for gatherings and everyday living. The kitchen features a range of floor units, complemented by practical work surfaces and quality appliances, including a Delonghi cooker with extractor hood, integral Hotpoint stainless steel drawer fridge, and dishwasher. Solid maple flooring adds a touch of warmth and elegance. Adjacent to the kitchen, a functional utility room equipped with a stainless steel sink and ample storage complements the space. The sitting room is a bright and airy space, enhanced by double aspect windows and patio doors that offer views of the surrounding greenery. The sleeping quarters consist of four double comfortable bedrooms, two bedrooms benefit from an ensuite shower and toilet, each offering a peaceful sanctuary for rest and relaxation. The family bathroom features a convenient shower over the bath.