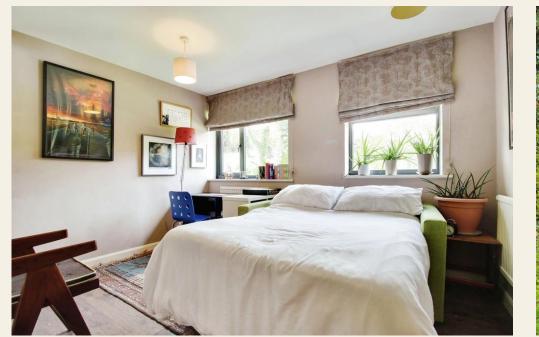

From the entrance hall is there is a spacious 16- square-foot ft Atrium, featuring a lantern roof, offering a cosy ambiance for relaxation, The highlight of this residence is its bespoke kitchen, thoughtfully designed to flow seamlessly into the dining area and sitting room, creating a welcoming atmosphere for gatherings and everyday living. The kitchen features a range of floor units, complemented by practical work surfaces and quality appliances, including a Delonghi cooker with extractor hood, integral Hotpoint stainless steel drawer fridge, and dishwasher. Solid maple flooring adds a touch of warmth and elegance. Adjacent to the kitchen, a functional utility room equipped with a stainless steel sink and ample storage complements the space. The sitting room is a bright and airy space, enhanced by double aspect windows and patio doors that offer views of the surrounding greenery. The sleeping quarters consist of four double comfortable bedrooms, two bedrooms benefit from an ensuite shower and toilet, each offering a peaceful sanctuary for rest and relaxation. The family bathroom features a convenient shower over the bath.