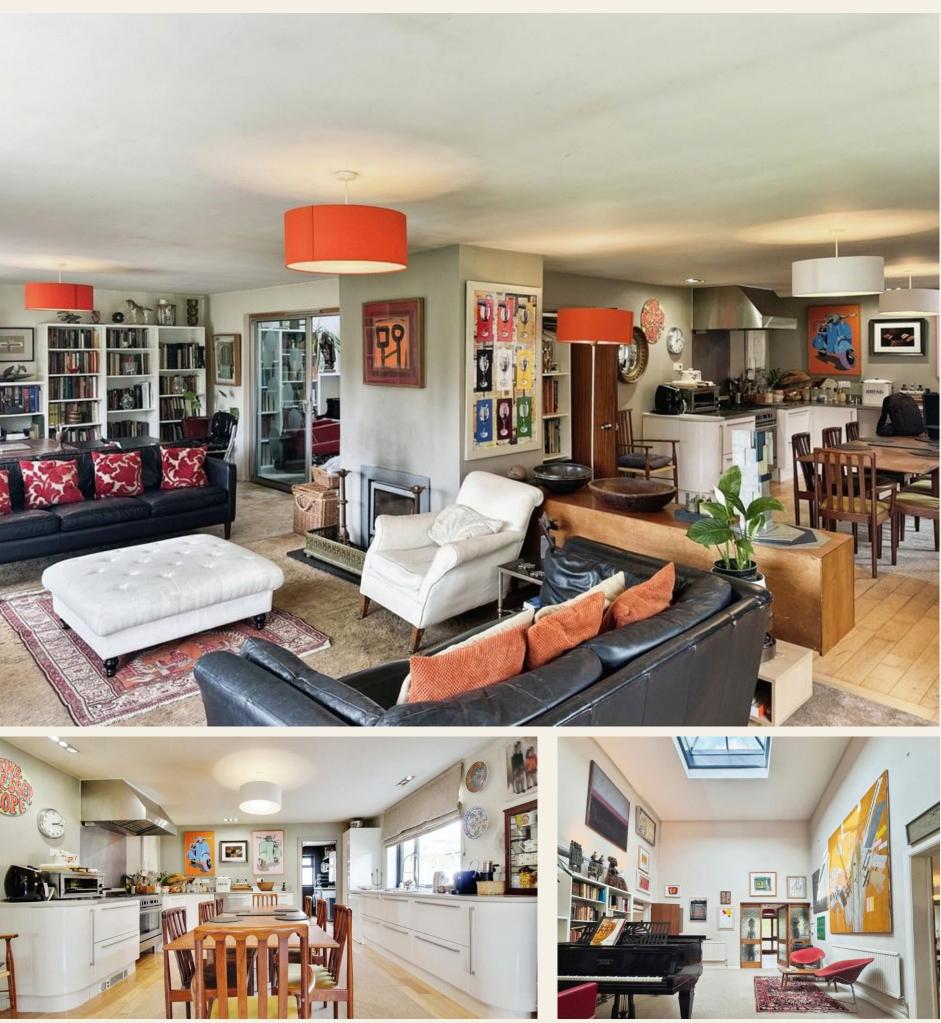

From the entrance hall is there is a spacious 16- square-foot ft Atrium, featuring a lantern roof, offering a cosy ambiance for relaxation, The highlight of this residence is its bespoke kitchen, thoughtfully designed to flow seamlessly into the dining area and sitting room, creating a welcoming atmosphere for gatherings and everyday living. The kitchen features a range of floor units, complemented by practical work surfaces and quality appliances, including a Delonghi cooker with extractor hood, integral Hotpoint stainless steel drawer fridge, and dishwasher. Solid maple flooring adds a touch of warmth and elegance. Adjacent to the kitchen, a functional utility room equipped with a stainless steel sink and ample storage complements the space. The sitting room is a bright and airy space, enhanced by double aspect windows and patio doors that offer views of the surrounding greenery. The sleeping quarters consist of four double comfortable bedrooms, two bedrooms benefit from an ensuite shower and toilet, each offering a peaceful sanctuary for rest and relaxation. The family bathroom features a convenient shower over the bath.