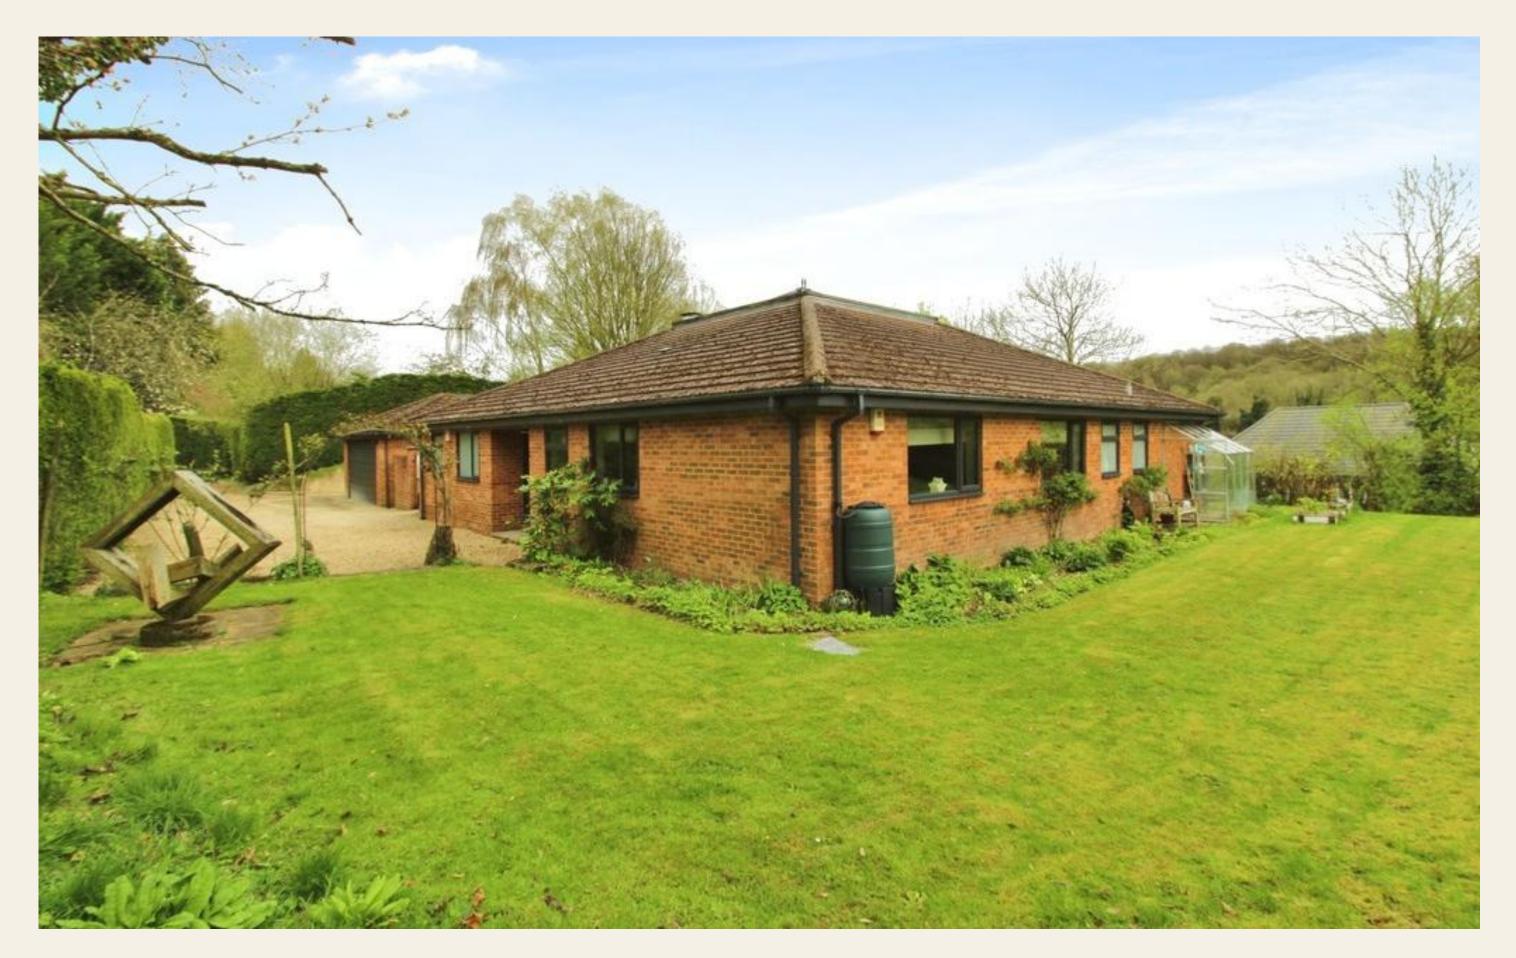

Cherry Orchard Marlborough

Asking Price of £875,000

## **Property Description**

Discover the charm of this inviting four-bedroom detached bungalow, quietly situated yet conveniently close to the town centre. This well-presented and comfortable home provides ample but flexible living space.

## Outside

The property offers exceptional amenities for both practicality and leisure. A double garage, office space and store room provide ample space for storage or pursuing hobbies, ensuring organization and functionality. Parking is effortless with space for 6-8 cars, facilitating stress-free gatherings and accommodating visitors.

Two patios, thoughtfully equipped with a Woodfire oven, offer the ideal setting for outdoor entertaining while relishing the picturesque views of Savernake Forest. Additionally, a pergola positioned outside the kitchen enhances evening ambiance with lights adorning all three sides, powered by an external double socket, perfect for enjoying al fresco evenings. For added security and convenience, two outside security lights with movement sensors are strategically positioned outside the kitchen door and the living room patio. This ensures peace of mind and easy navigation during darker hours. With its secluded position and convenient access to local amenities, this property presents an enticing opportunity for tranquil living in a desirable location.