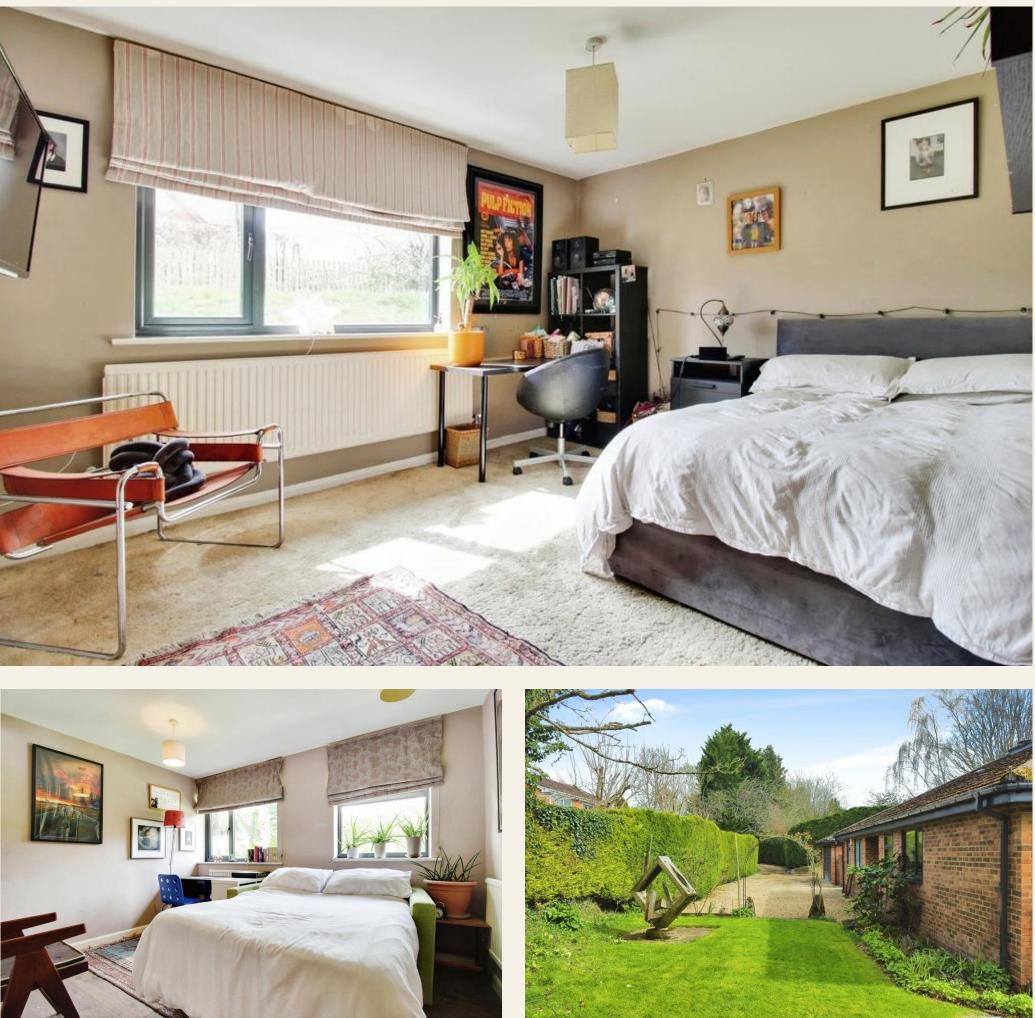

From the entrance hall is there is a spacious 16- square-foot ft Atrium, featuring a lantern roof, offering a cosy ambiance for relaxation, The highlight of this residence is its bespoke kitchen, thoughtfully designed to flow seamlessly into the dining area and sitting room, creating a welcoming atmosphere for gatherings and everyday living. The kitchen features a range of floor units, complemented by practical work surfaces and quality appliances, including a Delonghi cooker with extractor hood, integral Hotpoint stainless steel drawer fridge, and dishwasher. Solid maple flooring adds a touch of warmth and elegance. Adjacent to the kitchen, a functional utility room equipped with a stainless steel sink and ample storage complements the space. The sitting room is a bright and airy space, enhanced by double aspect windows and patio doors that offer views of the surrounding greenery. The sleeping quarters consist of four double comfortable bedrooms, two bedrooms benefit from an ensuite shower and toilet, each offering a peaceful sanctuary for rest and relaxation. The family bathroom features a convenient shower over the bath.

Two patios, thoughtfully equipped with a Woodfire oven, offer the ideal setting for outdoor entertaining while relishing the picturesque views of Savernake Forest. Additionally, a pergola positioned outside the kitchen enhances evening ambiance with lights adorning all three sides, powered by an external double socket, perfect for enjoying al fresco evenings. For added security and convenience, two outside security lights with movement sensors are strategically positioned outside the kitchen door and the living room patio. This ensures peace of mind and easy navigation during darker hours. With its secluded position and convenient access to local amenities, this property presents an enticing opportunity for tranquil living in a desirable location.