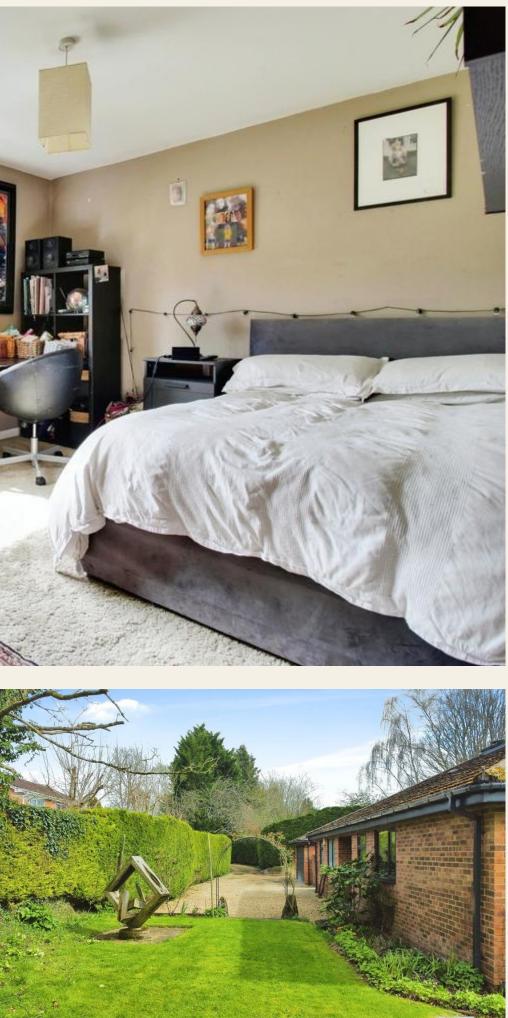

From the entrance hall is there is a spacious 16- square-foot ft Atrium, featuring a lantern roof, offering a cosy ambiance for relaxation, The highlight of this residence is its bespoke kitchen, thoughtfully designed to flow seamlessly into the dining area and sitting room, creating a welcoming atmosphere for gatherings and everyday living. The kitchen features a range of floor units, complemented by practical work surfaces and quality appliances, including a Delonghi cooker with extractor hood, integral Hotpoint stainless steel drawer fridge, and dishwasher. Solid maple flooring adds a touch of warmth and elegance. Adjacent to the kitchen, a functional utility room equipped with a stainless steel sink and ample storage complements the space. The sitting room is a bright and airy space, enhanced by double aspect windows and patio doors that offer views of the surrounding greenery. The sleeping quarters consist of four double comfortable bedrooms, two bedrooms benefit from an ensuite shower and toilet, each offering a peaceful sanctuary for rest and relaxation. The family bathroom features a convenient shower over the bath.

Two patios, thoughtfully equipped with a Woodfire oven, offer the ideal setting for outdoor entertaining while relishing the picturesque views of Savernake Forest. Additionally, a pergola positioned outside the kitchen enhances evening ambiance with lights adorning all three sides, powered by an external double socket, perfect for enjoying al fresco evenings. For added security and convenience, two outside security lights with movement sensors are strategically positioned outside the kitchen door and the living room patio. This ensures peace of mind and easy navigation during darker hours. With its secluded position and convenient access to local amenities, this property presents an enticing opportunity for tranquil living in a desirable location.