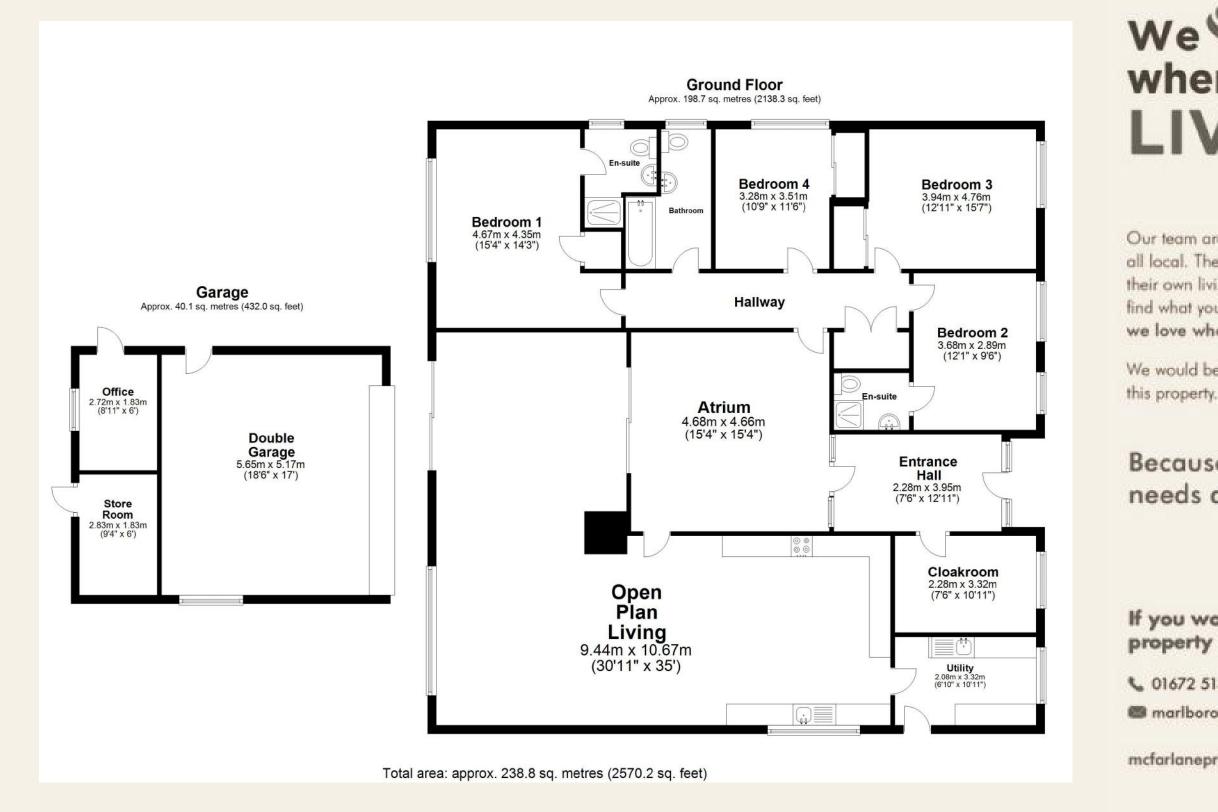

## **Property Description**

Discover the charm of this inviting four-bedroom detached bungalow, quietly situated yet conveniently close to the town centre. This well-presented and comfortable home provides ample but flexible living space.

From the entrance hall is there is a spacious 16- square-foot ft Atrium, featuring a lantern roof, offering a cosy ambiance for relaxation, The highlight of this residence is its bespoke kitchen, thoughtfully designed to flow seamlessly into the dining area and sitting room, creating a welcoming atmosphere for gatherings and everyday living. The kitchen features a range of floor units, complemented by practical work surfaces and quality appliances, including a Delonghi cooker with extractor hood, integral Hotpoint stainless steel drawer fridge, and dishwasher. Solid maple flooring adds a touch of warmth and elegance. Adjacent to the kitchen, a functional utility room equipped with a stainless steel sink and ample storage complements the space. The sitting room is a bright and airy space, enhanced by double aspect windows and patio doors that offer views of the surrounding greenery. The sleeping quarters consist of four double comfortable bedrooms, two bedrooms benefit from an ensuite shower and toilet, each offering a peaceful sanctuary for rest and relaxation. The family bathroom features a convenient shower over the bath.

## Outside

The property offers exceptional amenities for both practicality and leisure. A double garage, office space and store room provide ample space for storage or pursuing hobbies, ensuring organization and functionality. Parking is effortless with space for 6-8 cars, facilitating stress-free gatherings and accommodating visitors.