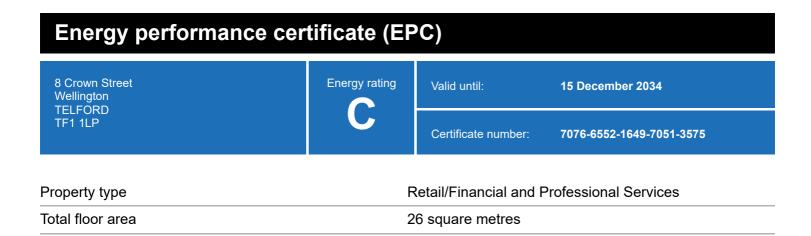

### **Energy rating and score**

This property's energy rating is C.

Properties get a rating from A+ (best) to G (worst) and a score.

The better the rating and score, the lower your property's carbon emissions are likely to be.