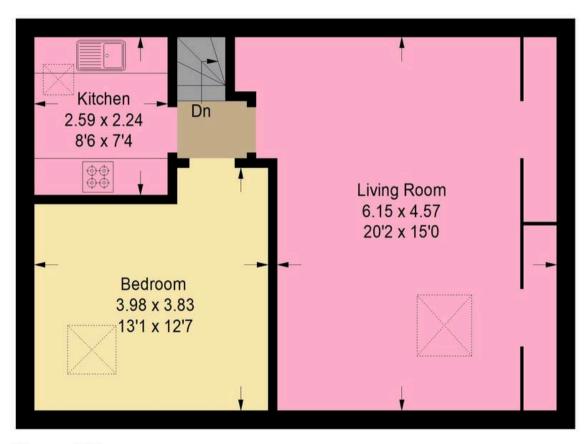

Venture upstairs and you're welcomed into a generously sized beautifully bright and airy lounge. Dual built-in storage cupboards keep things tidy and clutter-free, while a Velux window invites daylight to pour in, creating a cosy yet uplifting living space perfect for relaxing or entertaining.

Across the landing, the kitchen impresses with its chic and contemporary design. Stylish sage green cabinetry is paired with light grey worktops and matte black hardware, creating a timeless yet on-trend look. There's ample storage and workspace here, making everyday cooking a joy.

## Approximate Gross Internal Area = 72.3 sq m / 778 sq ft

**First Floor** 

**Second Floor** 

Illustration For Identification Purposes Only. Not To Scale (ID:1215044 / Ref:90836)