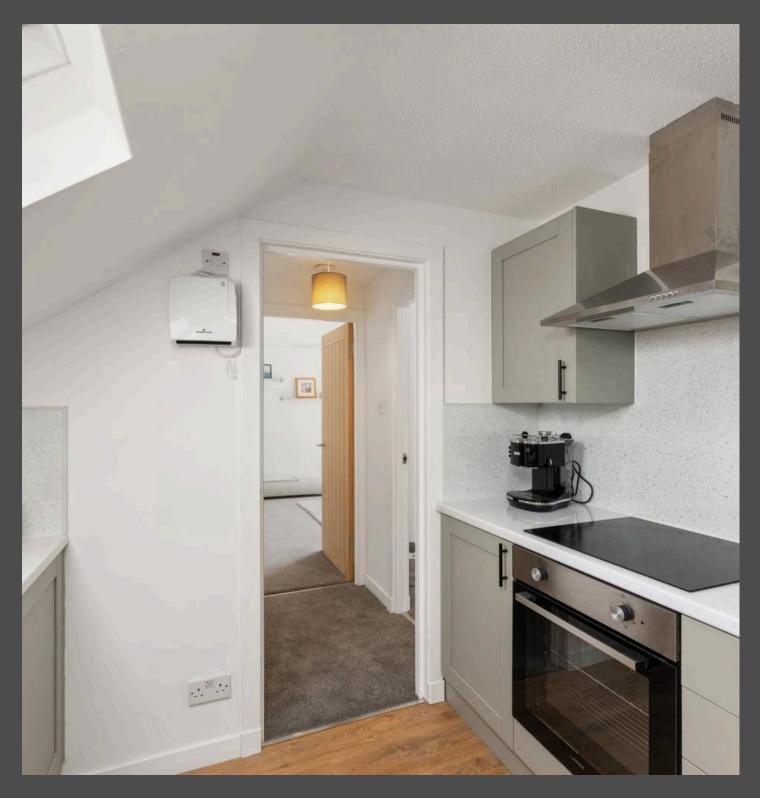

Across the landing, the kitchen impresses with its chic and contemporary design. Stylish sage green cabinetry is paired with light grey worktops and matte black hardware, creating a timeless yet on-trend look. There's ample storage and workspace here, making everyday cooking a joy.