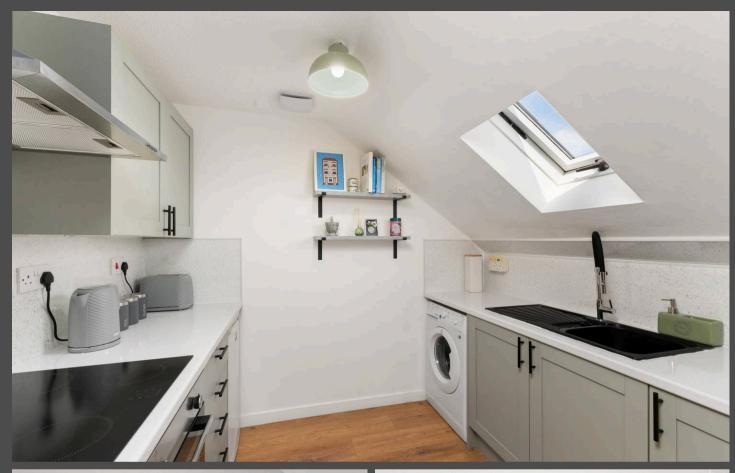

Across the landing, the kitchen impresses with its chic and contemporary design. Stylish sage green cabinetry is paired with light grey worktops and matte black hardware, creating a timeless yet on-trend look. There's ample storage and workspace here, making everyday cooking a joy.