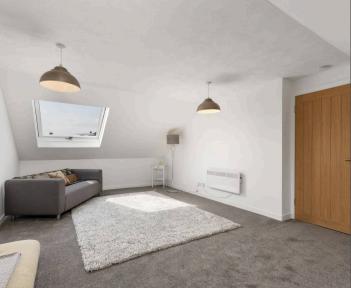

Venture upstairs and you're welcomed into a generously sized beautifully bright and airy lounge. Dual built-in storage cupboards keep things tidy and clutter-free, while a Velux window invites daylight to pour in, creating a cosy yet uplifting living space perfect for relaxing or entertaining.