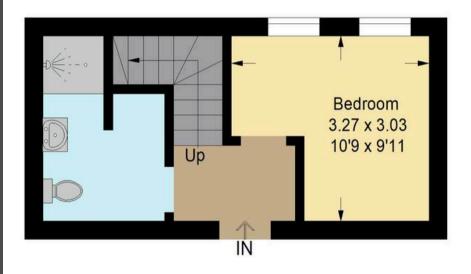

On the lower level, you'll find a generous double bedroom calm, comfortable, and filled with natural light offering the perfect retreat for guests, homeworking, or restful nights. Adjacent to this sits the spacious bathroom, presented in a fresh neutral palette and featuring a large walk-in shower with modern fittings. Clever under-stair storage enhances functionality, providing a discreet spot for linens, cleaning essentials, or seasonal items.

## Approximate Gross Internal Area = 72.3 sq m / 778 sq ft

**First Floor** 

**Second Floor** 

Illustration For Identification Purposes Only. Not To Scale (ID:1215044 / Ref:90836)