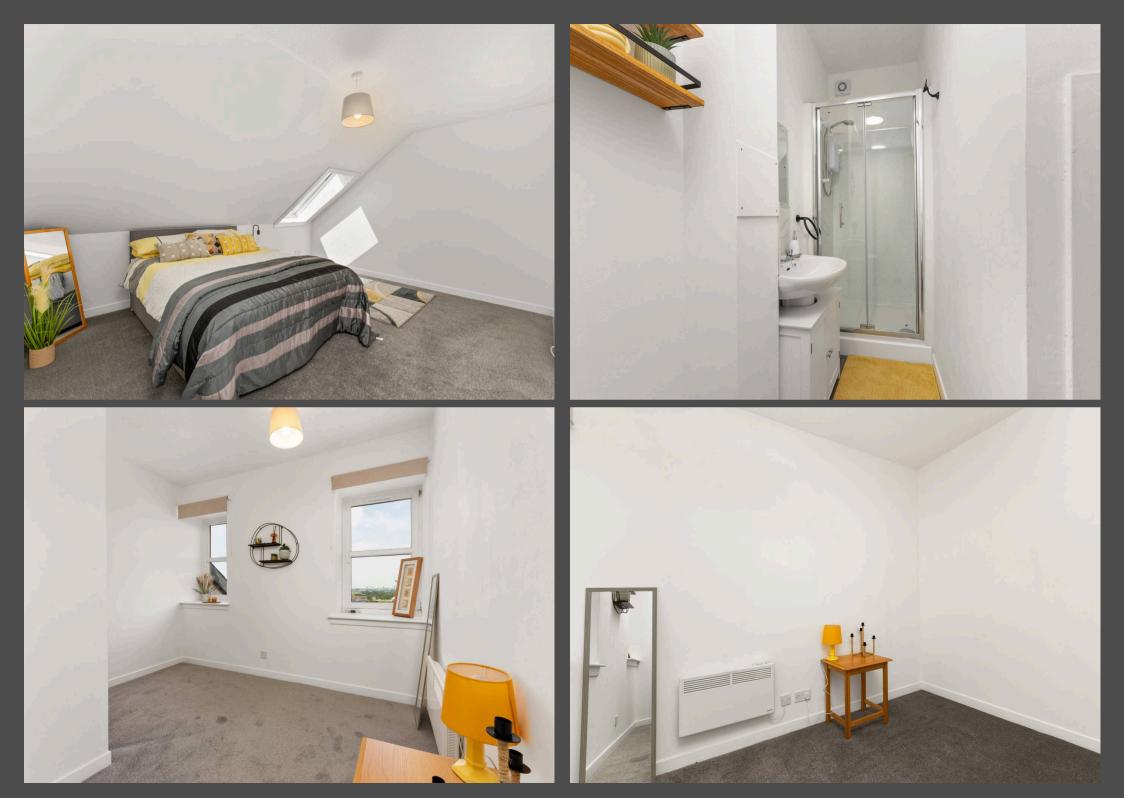

On the lower level, you'll find a generous double bedroom calm, comfortable, and filled with natural light offering the perfect retreat for guests, homeworking, or restful nights. Adjacent to this sits the spacious bathroom, presented in a fresh neutral palette and featuring a large walk-in shower with modern fittings. Clever under-stair storage enhances functionality, providing a discreet spot for linens, cleaning essentials, or seasonal items.

Venture upstairs and you're welcomed into a generously sized beautifully bright and airy lounge. Dual built-in storage cupboards keep things tidy and clutter-free, while a Velux window invites daylight to pour in, creating a cosy yet uplifting living space perfect for relaxing or entertaining.

Across the landing, the kitchen impresses with its chic and contemporary design. Stylish sage green cabinetry is paired with light grey worktops and matte black hardware, creating a timeless yet on-trend look. There's ample storage and workspace here, making everyday cooking a joy.

Completing the top floor is the principal bedroom, a peaceful haven tucked away at the rear of the property. With sloped ceilings, soft light from the Velux window, and a tranquil ambiance, it's the ideal spot to unwind at the end of the day. Perfectly situated on Armadale's bustling Main Street, this fantastic flat places you at the heart of the action while still offering a sense of privacy and peace. Step outside and you're within easy reach of everything from Scotmid, Aldi, and Asda, to a variety of local cafés, takeaways, salons, and independent retailers. The nearby medical centre and pharmacy ensure day-to-day essentials are always close to hand.