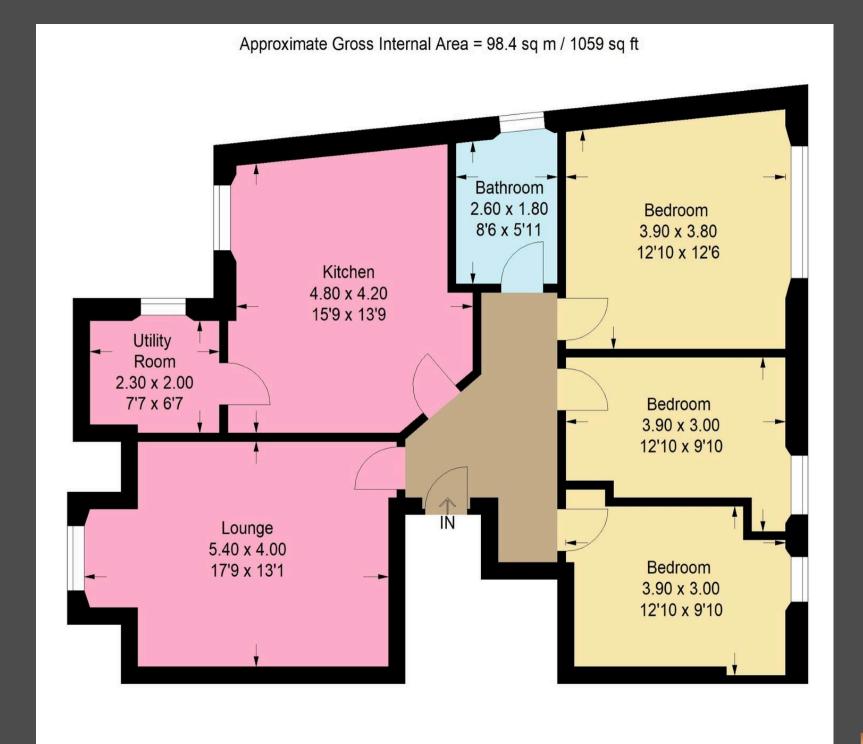

Positioned to the rear the expansive lounge is a true highlight a welcoming and bright space ideal for both relaxing evenings and lively gatherings with family and friends. With its generous proportions and natural light it's a room that offers comfort and functionality.

A bright, well equipped kitchen provides ample storage and preparation space with fitted wall and base units alongside room for a fridge/freezer and cooker. Adjoining the kitchen is a practical utility room with a washing machine and further storage – all appliances are included in the sale to ensure a smooth and convenient move.

Three spacious double bedrooms offer flexibility for growing families, guests or those in need of a quiet home office. The accommodation is completed by a modern family bathroom, fitted with a white three piece suite and electric shower over the bath.