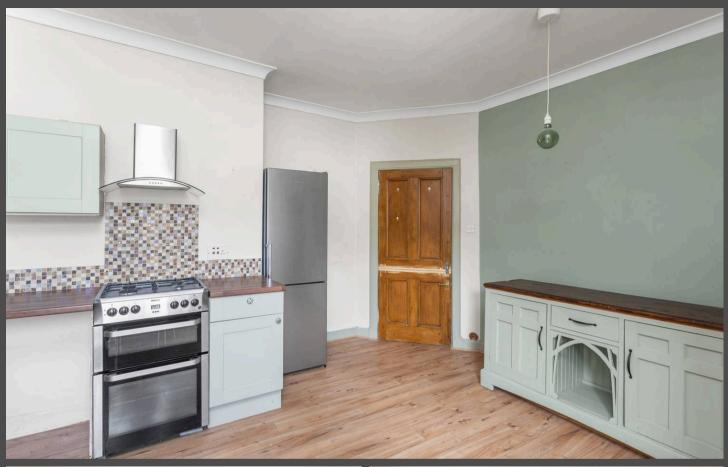

A bright, well equipped kitchen provides ample storage and preparation space with fitted wall and base units alongside room for a fridge/freezer and cooker. Adjoining the kitchen is a practical utility room with a washing machine and further storage – all appliances are included in the sale to ensure a smooth and convenient move.