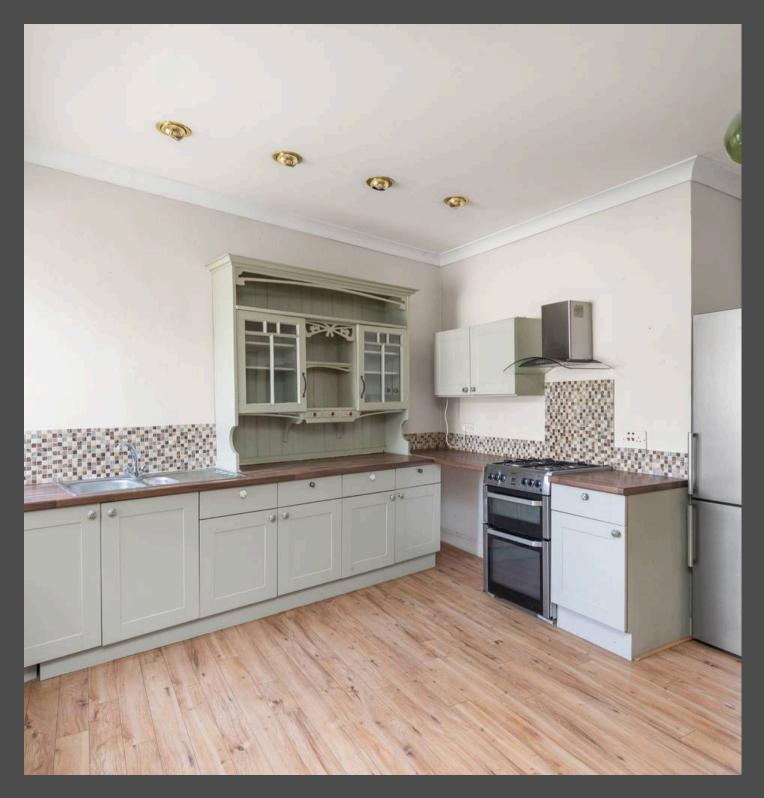

A bright, well equipped kitchen provides ample storage and preparation space with fitted wall and base units alongside room for a fridge/freezer and cooker. Adjoining the kitchen is a practical utility room with a washing machine and further storage – all appliances are included in the sale to ensure a smooth and convenient move.