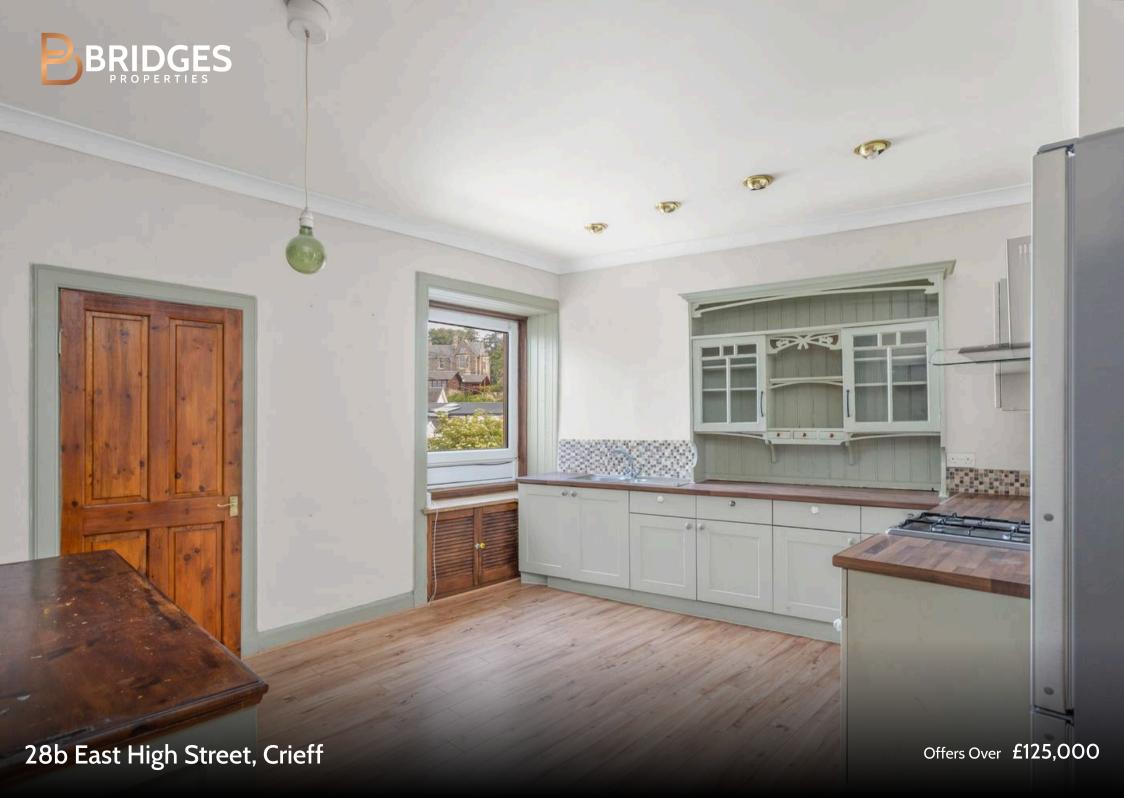

A bright, well equipped kitchen provides ample storage and preparation space with fitted wall and base units alongside room for a fridge/freezer and cooker. Adjoining the kitchen is a practical utility room with a washing machine and further storage – all appliances are included in the sale to ensure a smooth and convenient move.