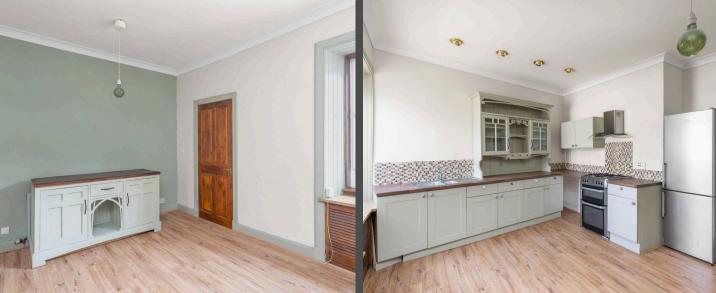

A bright, well equipped kitchen provides ample storage and preparation space with fitted wall and base units alongside room for a fridge/freezer and cooker. Adjoining the kitchen is a practical utility room with a washing machine and further storage – all appliances are included in the sale to ensure a smooth and convenient move.