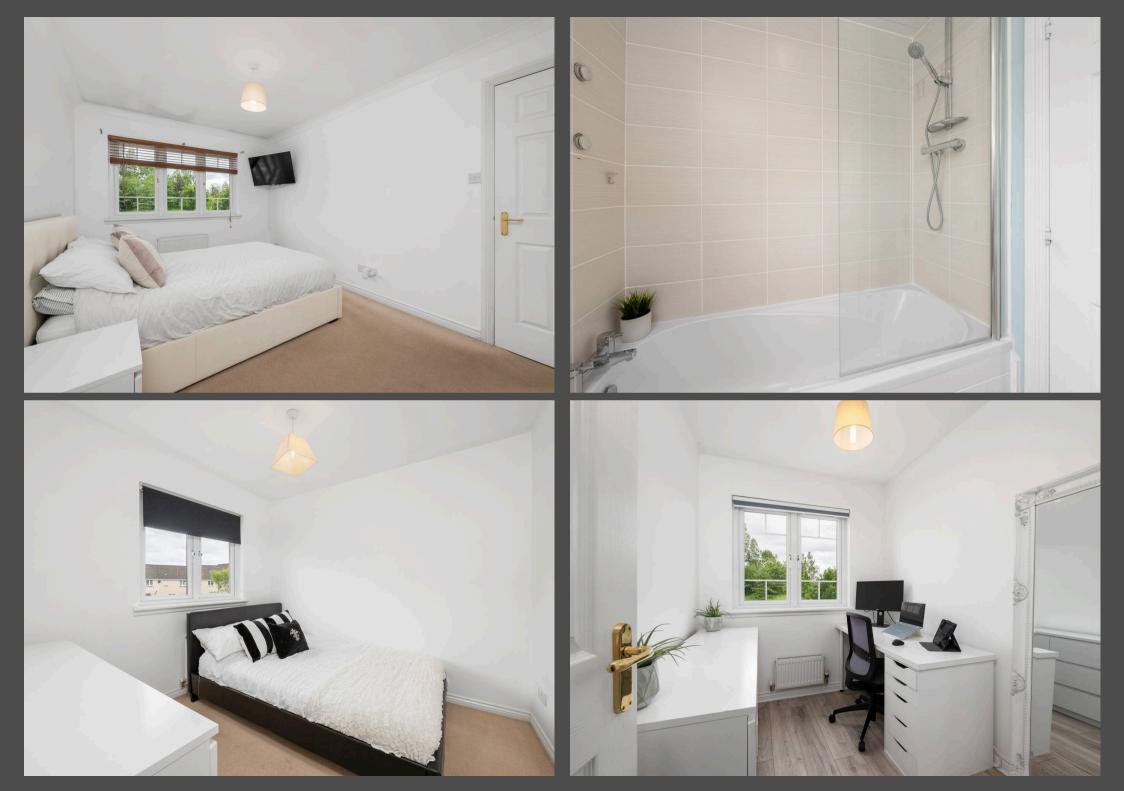

Upstairs, the quality continues. There are three well-proportioned bedrooms all with excellent natural light. The principal bedroom offers a peaceful and stylish retreat with built in wardrobes and plenty space to accommodate a king size bed. Bedroom two provides another double bedroom, while bedroom three perfect for children, guests, or a home office setup. The family bathroom is equally impressive, complete with tiling, a sleek vanity, and a shower over bath, all finished to a great standard.