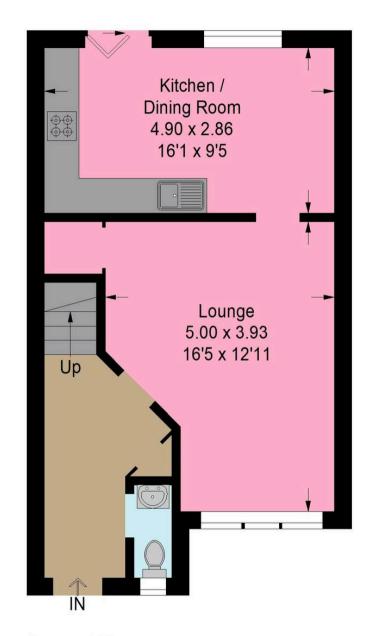

As you step into the entrance hallway, you're immediately struck by the sleek, high-end finish. The first thing you'll notice is the beautiful herringbone flooring that flows seamlessly throughout the entire ground floor, a real showstopper that sets the tone for the rest of the home. To your right, there's a convenient WC, adding to the practicality of the home. Also in the hallway, you'll afind a handy storage cupboard, perfect for coats, shoes, and everyday essentials, ideal for keeping the space tidy and clutter-free.

Moving through, the home opens up into a bright and spacious lounge. This elegant room is bathed in natural light and tastefully decorated in soft, neutral tones with striking black accents, making it the perfect spot to relax and unwind. Whether you're enjoying a quiet night in or hosting guests, this space offers both comfort and style.

To the rear of the home is the stunning open-plan kitchen and dining area. Fitted with high-spec cabinetry and contemporary finishes, this space is as practical as it is beautiful with a door leading directly out to the rear garden. Creating a wonderful indoor-outdoor flow and making it an ideal setup for summer entertaining.

## Approximate Gross Internal Area = 82.8 sq m / 891 sq ft

**Ground Floor** 

**First Floor** 