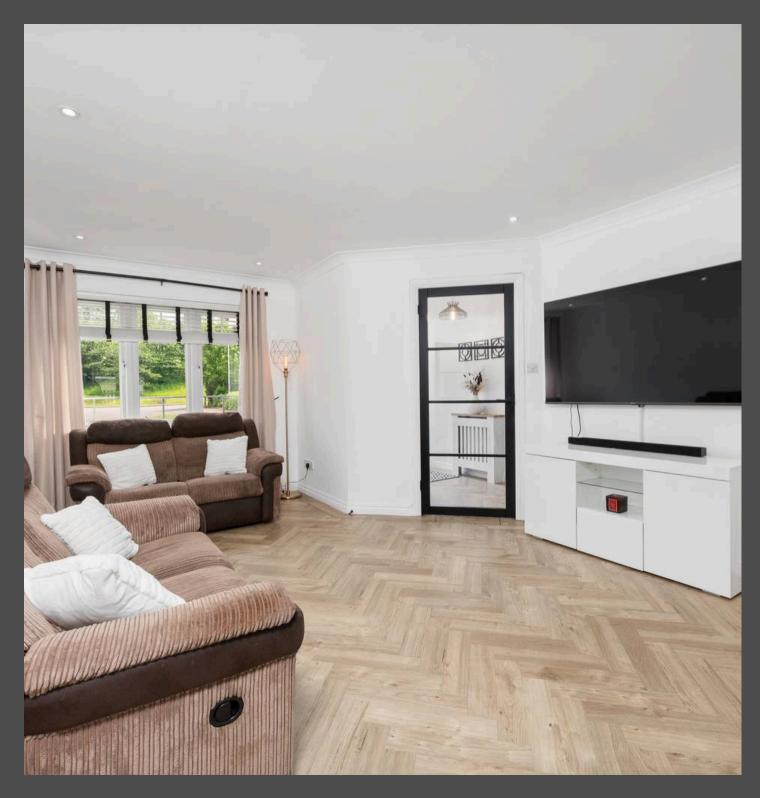

As you step into the entrance hallway, you're immediately struck by the sleek, high-end finish. The first thing you'll notice is the beautiful herringbone flooring that flows seamlessly throughout the entire ground floor, a real showstopper that sets the tone for the rest of the home. To your right, there's a convenient WC, adding to the practicality of the home. Also in the hallway, you'll afind a handy storage cupboard, perfect for coats, shoes, and everyday essentials, ideal for keeping the space tidy and clutter-free.

Moving through, the home opens up into a bright and spacious lounge. This elegant room is bathed in natural light and tastefully decorated in soft, neutral tones with striking black accents, making it the perfect spot to relax and unwind. Whether you're enjoying a quiet night in or hosting guests, this space offers both comfort and style.