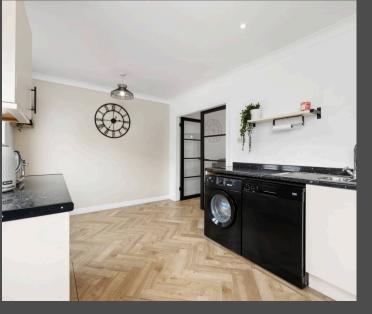

To the rear of the home is the stunning open-plan kitchen and dining area. Fitted with high-spec cabinetry and contemporary finishes, this space is as practical as it is beautiful with a door leading directly out to the rear garden. Creating a wonderful indoor-outdoor flow and making it an ideal setup for summer entertaining.