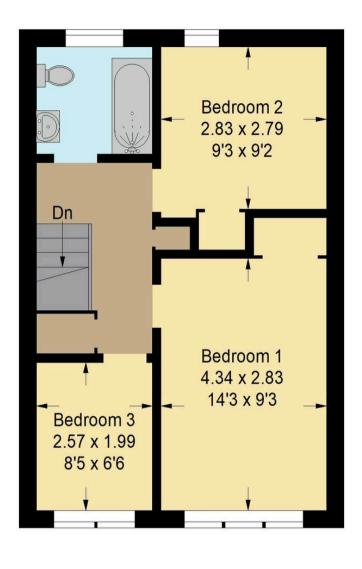

Upstairs, the quality continues. There are three well-proportioned bedrooms all with excellent natural light. The principal bedroom offers a peaceful and stylish retreat with built in wardrobes and plenty space to accommodate a king size bed. Bedroom two provides another double bedroom, while bedroom three perfect for children, guests, or a home office setup. The family bathroom is equally impressive, complete with tiling, a sleek vanity, and a shower over bath, all finished to a great standard.

## Approximate Gross Internal Area = 82.8 sq m / 891 sq ft

**Ground Floor** 

**First Floor** 