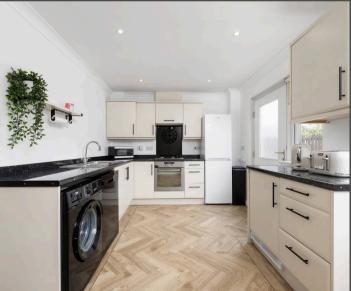

To the rear of the home is the stunning open-plan kitchen and dining area. Fitted with high-spec cabinetry and contemporary finishes, this space is as practical as it is beautiful with a door leading directly out to the rear garden. Creating a wonderful indoor-outdoor flow and making it an ideal setup for summer entertaining.