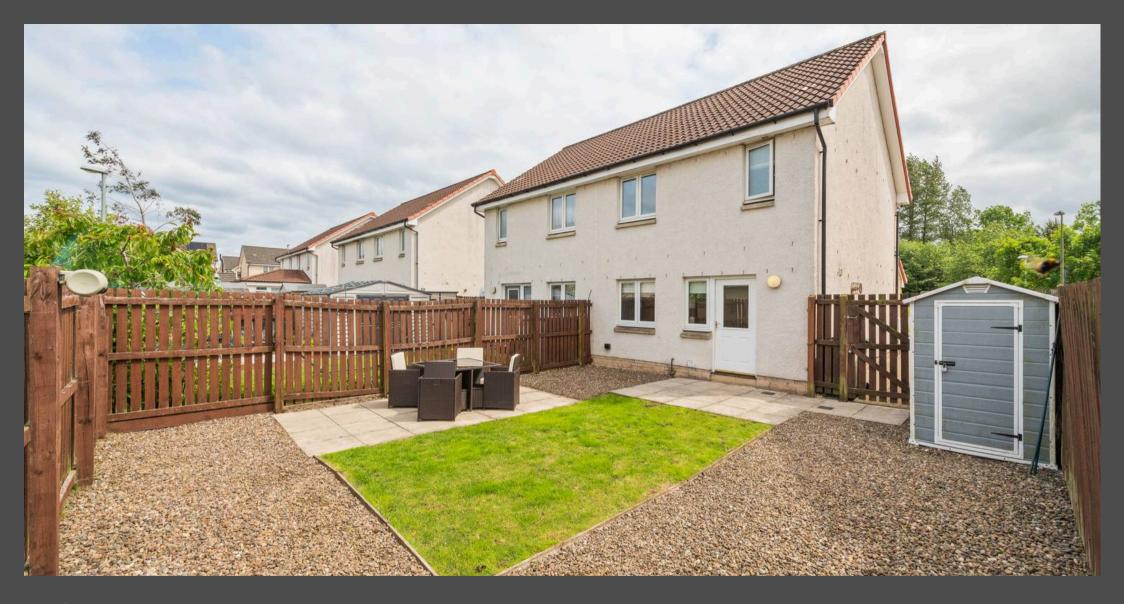

Outside, the fully enclosed rear garden offers a safe and sunny space to enjoy. Whether it's morning coffee on the patio or evening drinks with friends, the garden is a lovely extension of the living space. To the front, there is private driveway parking, adding to the property's practicality.