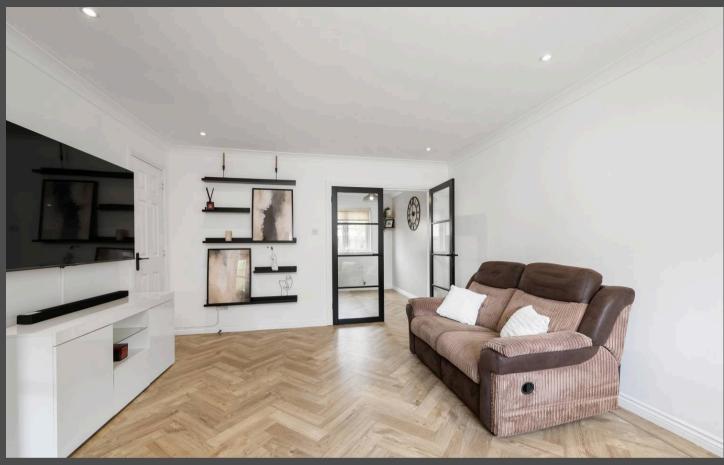

Moving through, the home opens up into a bright and spacious lounge. This elegant room is bathed in natural light and tastefully decorated in soft, neutral tones with striking black accents, making it the perfect spot to relax and unwind. Whether you're enjoying a quiet night in or hosting guests, this space offers both comfort and style.