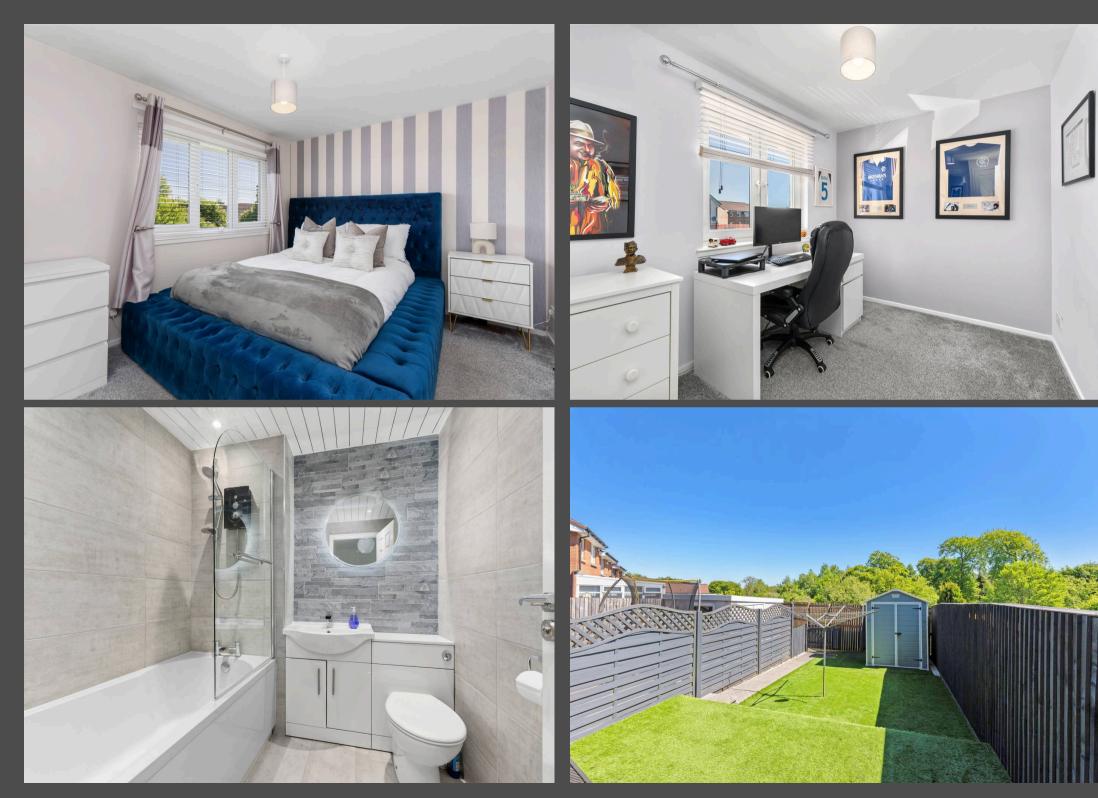

Upstairs, the home continues to impress. The staircase and landing are finished with plush grey carpet, adding warmth and comfort.

The principal bedroom is generously sized and currently hosts a king-sized bed. It benefits from mirrored built-in wardrobes and a large storage cupboard, providing excellent space.

The second bedroom is also well-proportioned and includes a built-in wardrobe and large cupboard. Currently used as a home office, it would also make a great double bedroom, nursery, or study.

The bathroom has been thoughtfully styled with modern grey tiling throughout. A feature wall of contrasting tiles above the sink creates a striking focal point. A contemporary LED mirror enhances the space, while the sink and toilet are both set within sleek, built-in vanity units that offer additional storage. A modern chrome towel rail adds both style and functionality, completing this elegant and practical space.

To the rear, the southeast facing garden offers a private and lowmaintenance outdoor retreat. Finished with artificial grass and decking, it's ideal for relaxing or entertaining. A garden shed provides extra storage, and the space is enclosed by a double slatted fence, offering excellent privacy and a smart, modern look.