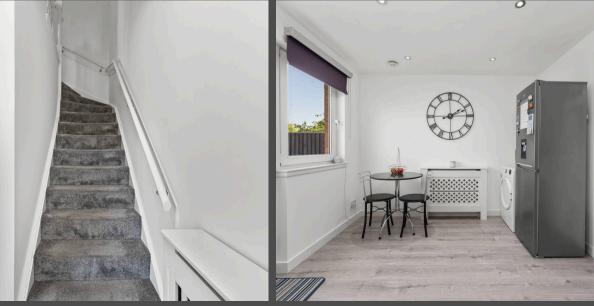

Upstairs, the home continues to impress. The staircase and landing are finished with plush grey carpet, adding warmth and comfort.

The principal bedroom is generously sized and currently hosts a king-sized bed. It benefits from mirrored built-in wardrobes and a large storage cupboard, providing excellent space.