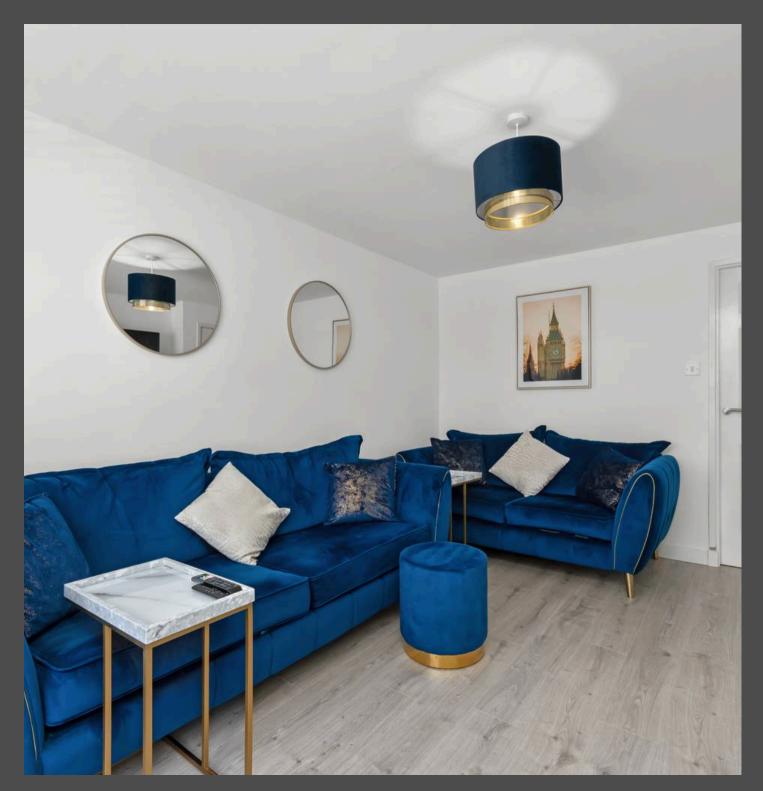

Upon entering, you are welcomed into a bright and spacious lounge, enhanced by a large front-facing window that floods the space with natural light. Fresh white walls and sleek grey flooring create a clean, modern aesthetic and flow seamlessly into the kitchen.