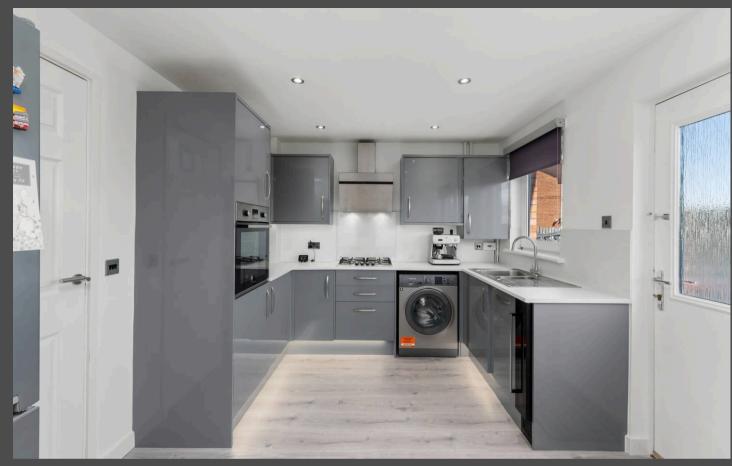

The kitchen is both stylish and functional, featuring glossy grey cabinetry, space for dining, and room for freestanding appliances. Two large windows bring in plenty of light, making this a bright and inviting space ideal for cooking and entertaining. An integrated oven, gas hob, and wine fridge complete the modern kitchen setup.