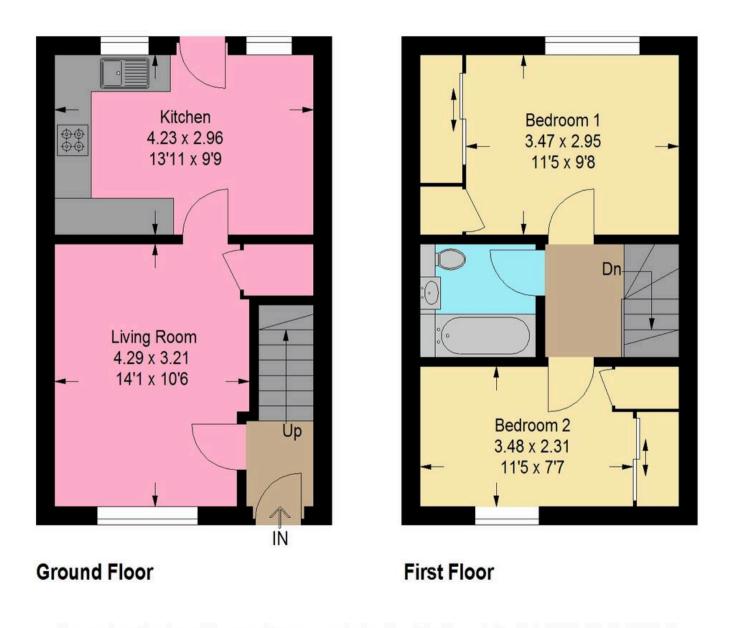

## Approximate Gross Internal Area = 63.2 sq m / 680 sq ft

Illustration For Identification Purposes Only. Not To Scale (ID:1203592 / Ref:90594)

**Bridges Properties** 

15 Shairps Business Park, Livingston - EH54 5FD