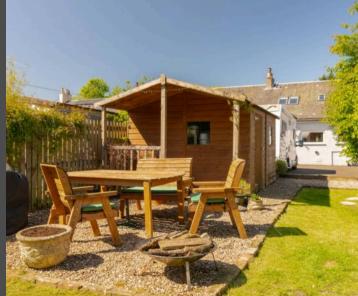

Externally, the property features a south-facing rear garden, which provides a perfect space for outdoor activities, gardening, or enjoying a sunny day. A private driveway to the front of the property offers off-street parking, and with local amenities, schools, and transport links nearby, this home is ideally located for convenience and accessibility.