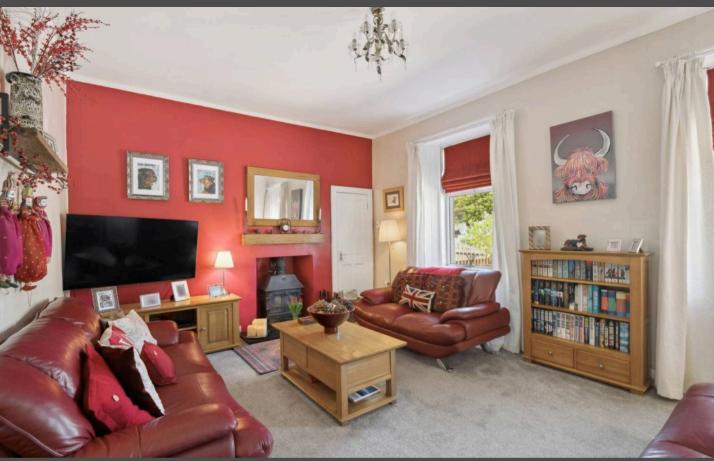

Upon entering, you are greeted by a welcoming hallway that leads you into the lounge, located to the front right of the property. The lounge is a bright and inviting space, enhanced by the large windows that fill the room with natural light. The high ceilings further elevate the sense of space and the wood burning stone makes it a perfect area for relaxing.