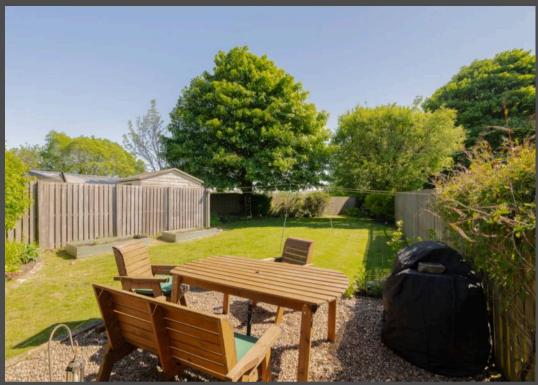

Externally, the property features a south-facing rear garden, which provides a perfect space for outdoor activities, gardening, or enjoying a sunny day. A private driveway to the front of the property offers off-street parking, and with local amenities, schools, and transport links nearby, this home is ideally located for convenience and accessibility.