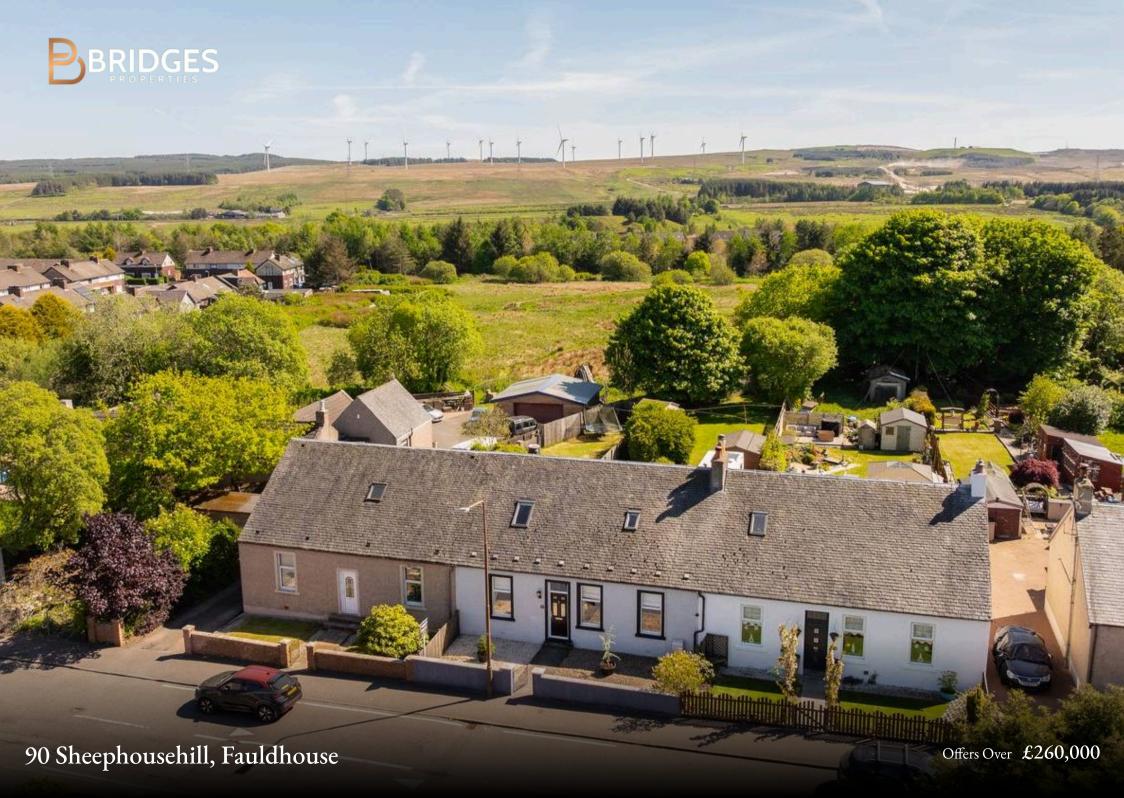

## 90 Sheephousehill

## Fauldhouse

Welcome to 90 Sheephousehill. With over 100 years of history and situated in the heart of Fauldhouse, is a charming mid-terraced cottage that combines traditional character with modern living. With its striking high ceilings and spacious layout, this property offers a unique opportunity for those seeking a home full of charm and potential.

Externally, the property features a south-facing rear garden, which provides a perfect space for outdoor activities, gardening, or enjoying a sunny day. A private driveway to the front of the property offers off-street parking, and with local amenities, schools, and transport links nearby, this home is ideally located for convenience and accessibility.