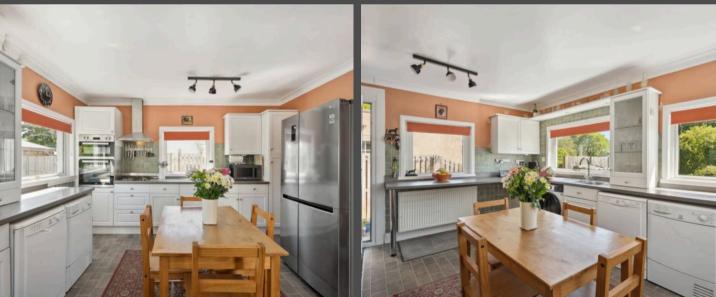

Across the hall from the lounge is the first bedroom, which could easily serve as a guest room, home office, or a second lounge. Further down the hall, you'll discover a large and grand dining room, offering ample space for family meals and social gatherings. Adjacent to the dining room is the family bathroom, which is fitted with a luxurious four-piece suite, providing both style and functionality.