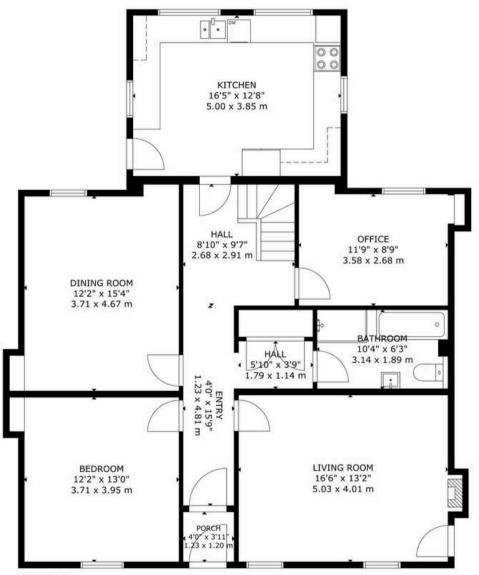

Upon entering, you are greeted by a welcoming hallway that leads you into the lounge, located to the front right of the property. The lounge is a bright and inviting space, enhanced by the large windows that fill the room with natural light. The high ceilings further elevate the sense of space and the wood burning stone makes it a perfect area for relaxing.

Across the hall from the lounge is the first bedroom, which could easily serve as a guest room, home office, or a second lounge. Further down the hall, you'll discover a large and grand dining room, offering ample space for family meals and social gatherings. Adjacent to the dining room is the family bathroom, which is fitted with a luxurious four-piece suite, providing both style and functionality.

On this floor, you'll also find a beautiful study, ideal for working from home, reading, or as a peaceful space for reflection. The layout of this floor is perfect for those who need a mix of social and private spaces.

FLOOR 2

FLOOR 1

GROSS INTERNAL AREA
TOTAL: 168 m²/1,809 sq ft
FLOOR 1: 112 m²/1,202 sq ft, FLOOR 2: 56 m²/607 sq ft
SIZE AND DIMENSIONS ARE APPROXIMATE, ACTUAL MAY VARY