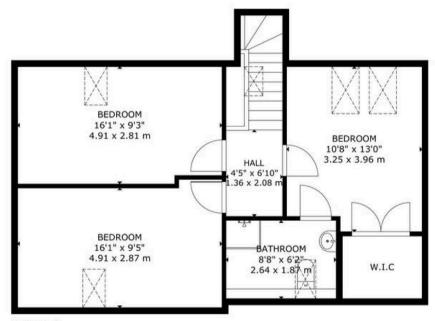

Upstairs, the principal bedroom is generously sized and offers the added benefit of a mini walk-in wardrobe, along with its own en-suite shower room, providing a private and comfortable retreat. The additional two double bedroom upstairs offers further flexibility and space, ideal for family use or as a hobby room.

FLOOR 2

FLOOR 1

GROSS INTERNAL AREA
TOTAL: 168 m²/1,809 sq ft
FLOOR 1: 112 m²/1,202 sq ft, FLOOR 2: 56 m²/607 sq ft
SIZE AND DIMENSIONS ARE APPROXIMATE, ACTUAL MAY VARY