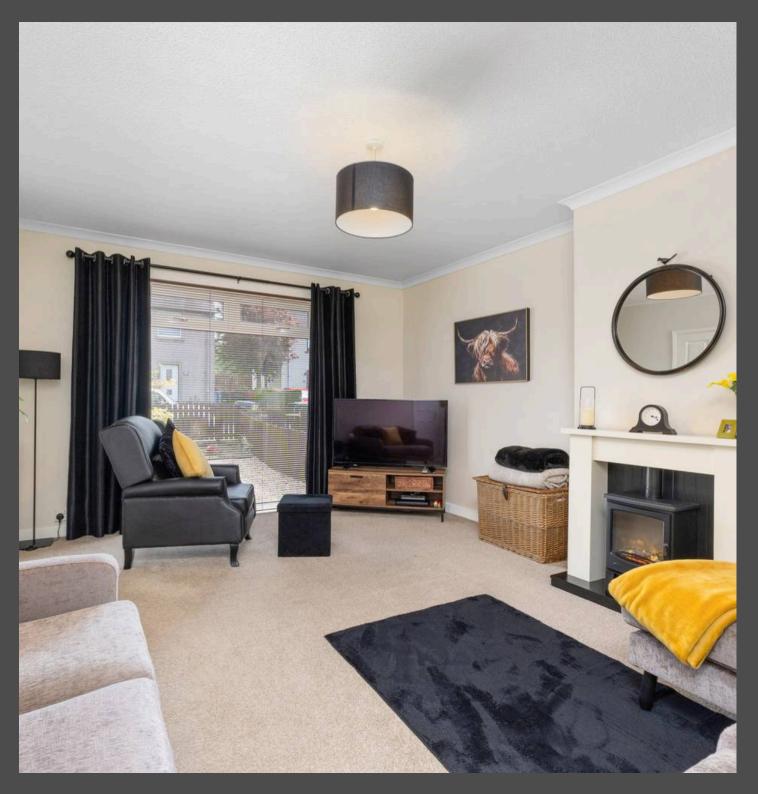

To your left, the living room is a real showstopper. A spectacular floor-to-ceiling window spans the full width of the room, bathing the entire space in natural light and offering a lovely outlook to the front. This sense of light and openness is matched by a cosy, welcoming atmosphere, enhanced by a striking electric fireplace designed to resemble a traditional log burner. It creates a charming focal point for the room, perfect for relaxing evenings or entertaining friends. A convenient under-stair cupboard offers great hidden storage without compromising on space.