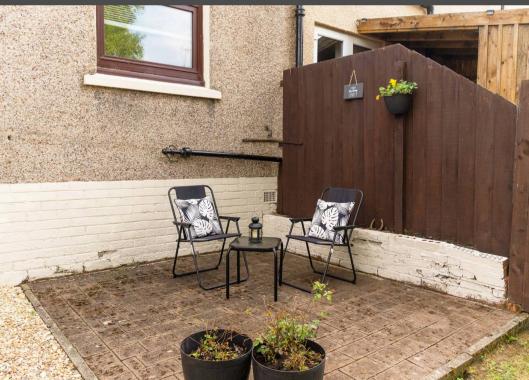

From the lounge, you flow through to the kitchen at the rear of the home. Fresh, modern, and well-designed, the kitchen is finished in a crisp black and white colour palette, accented by stylish grey and white patterned splashback tiles. It provides ample storage, generous worktop space, and room for a small dining table. Just off the kitchen is a separate utility room that offers even more storage, as well as access to the side of the property. Step through the back door and you'll find a private, enclosed garden, perfect for children, pets, or simply enjoying some fresh air. With a patio area for outdoor dining, a neat lawn, and a garden shed, this space is both practical and easy to maintain.