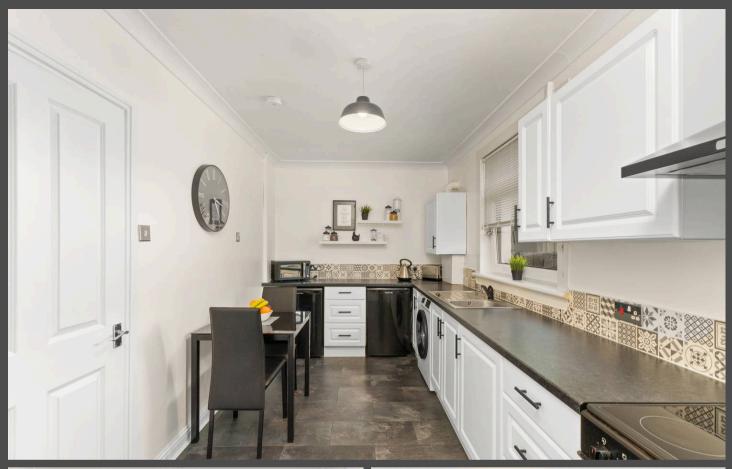

From the lounge, you flow through to the kitchen at the rear of the home. Fresh, modern, and well-designed, the kitchen is finished in a crisp black and white colour palette, accented by stylish grey and white patterned splashback tiles. It provides ample storage, generous worktop space, and room for a small dining table. Just off the kitchen is a separate utility room that offers even more storage, as well as access to the side of the property. Step through the back door and you'll find a private, enclosed garden, perfect for children, pets, or simply enjoying some fresh air. With a patio area for outdoor dining, a neat lawn, and a garden shed, this space is both practical and easy to maintain.