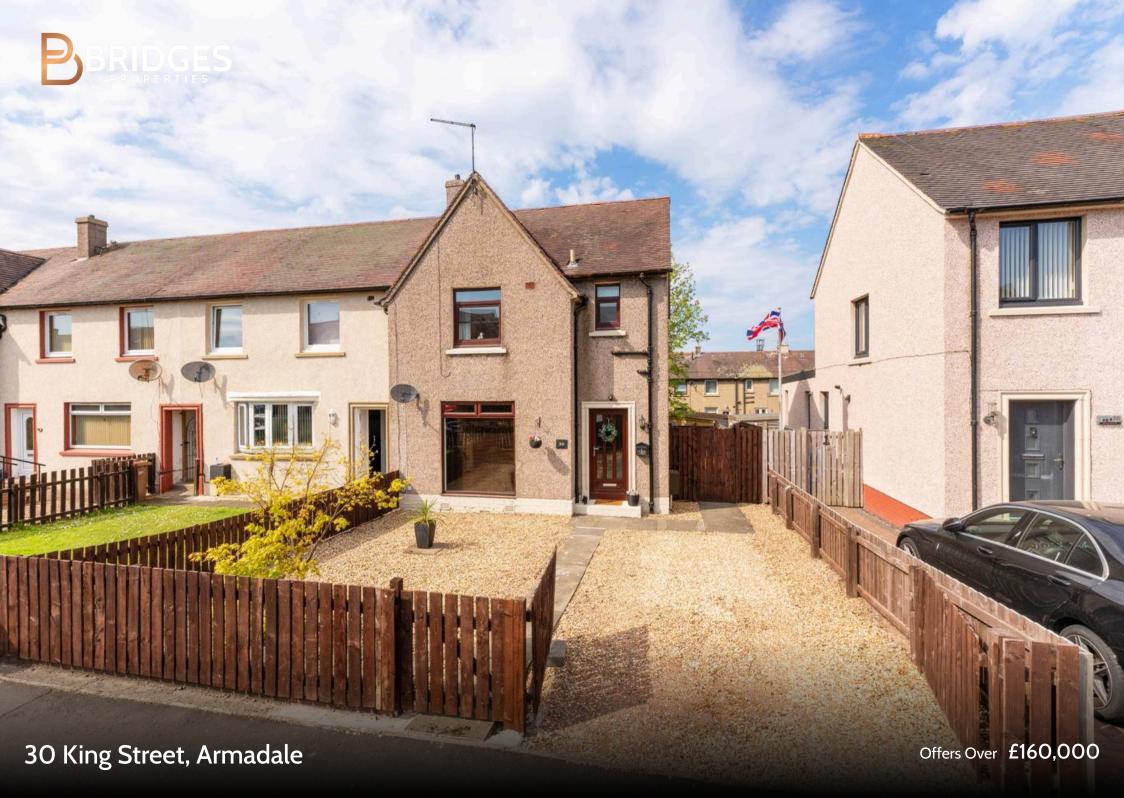

## 30 King Street

## Armadale

Welcome to 30 King Street, a beautifully renovated three-bedroom semi-detached home tucked away on a sought-after residential street in the heart of Armadale. Having been lovingly updated over the last nine years, this property is a true credit to its current owners and offers a perfect blend of modern style, practical layout, and homely warmth, ideal for first-time buyers, young couples, or growing families looking for a move-in-ready home.

As you arrive, you're greeted by a smart frontage and private driveway, setting the tone for what lies beyond. Step through the front door and you're immediately welcomed into a bright and inviting hallway, with tasteful neutral décor that flows seamlessly throughout the home. Warm beige tones, paired with sleek black accents, create a stylish and cohesive aesthetic that feels both contemporary and timeless.