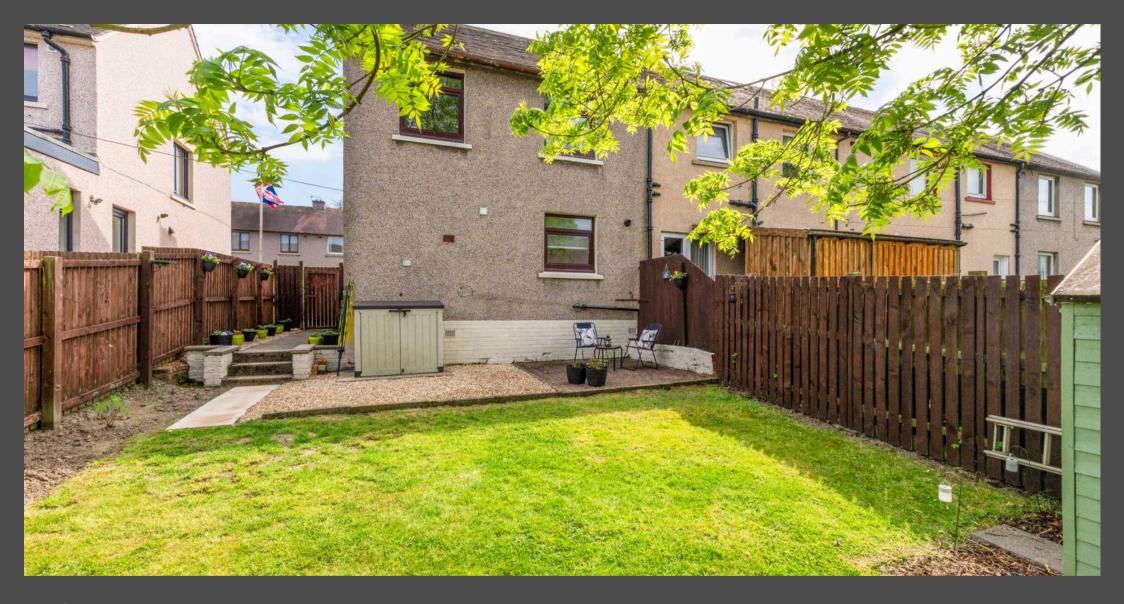

From the lounge, you flow through to the kitchen at the rear of the home. Fresh, modern, and well-designed, the kitchen is finished in a crisp black and white colour palette, accented by stylish grey and white patterned splashback tiles. It provides ample storage, generous worktop space, and room for a small dining table. Just off the kitchen is a separate utility room that offers even more storage, as well as access to the side of the property. Step through the back door and you'll find a private, enclosed garden, perfect for children, pets, or simply enjoying some fresh air. With a patio area for outdoor dining, a neat lawn, and a garden shed, this space is both practical and easy to maintain.