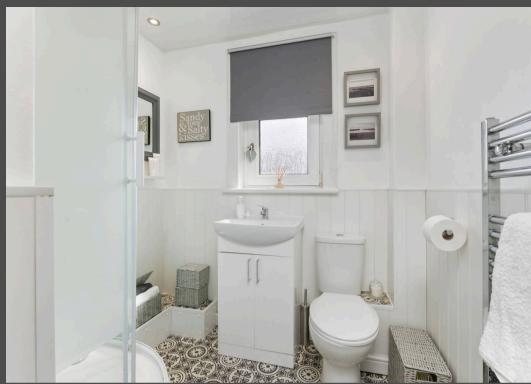

Heading back through the house and upstairs, a bright and airy landing greets you, flooded with natural light thanks to a large window at the top of the stairs. The calming neutral tones continue throughout the upper level, creating a peaceful and relaxing environment. The main bedroom sits to the back and is generous in size, which can easily accommodate a king-size bed with space for wardrobes and furniture. A panelled feature wall adds a touch of style and depth. Bedroom two is another comfortable double room to the front of the home, while bedroom three is currently used as a home office but would make a perfect single bedroom, nursery, or creative space. The family bathroom completes this floor, fitted with a sleek, modern suite including a large standalone shower ideal for busy mornings or winding down at the end of the day.