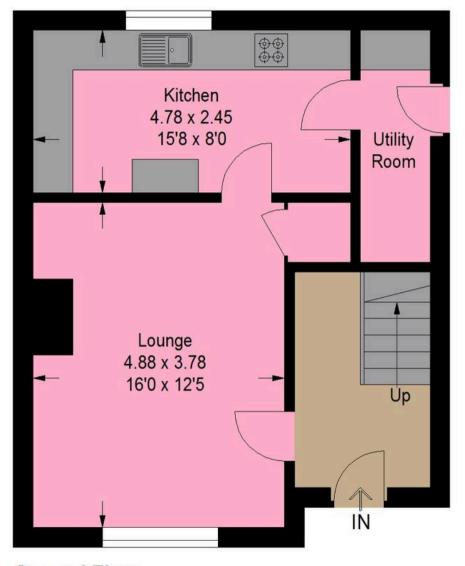

## Approximate Gross Internal Area = 87.7 sq m / 944 sq ft

Bedroom 3 3.03 x 2.43 9'11 x 8'0 Bedroom 1 4.55 x 2.86 14'11 x 9'5 Dn Bedroom 2 3.77 x 2.80 12'4 x 9'2

**Ground Floor** 

**First Floor** 