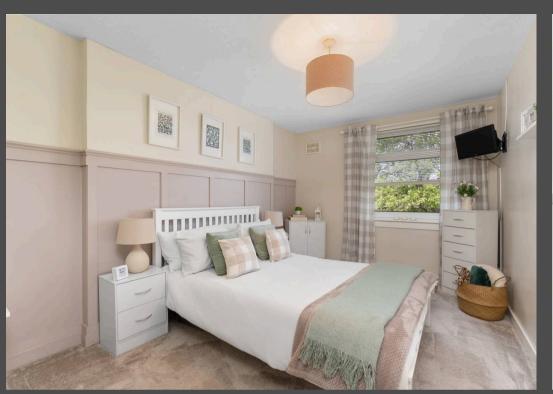

Heading back through the house and upstairs, a bright and airy landing greets you, flooded with natural light thanks to a large window at the top of the stairs. The calming neutral tones continue throughout the upper level, creating a peaceful and relaxing environment. The main bedroom sits to the back and is generous in size, which can easily accommodate a king-size bed with space for wardrobes and furniture. A panelled feature wall adds a touch of style and depth. Bedroom two is another comfortable double room to the front of the home, while bedroom three is currently used as a home office but would make a perfect single bedroom, nursery, or creative space. The family bathroom completes this floor, fitted with a sleek, modern suite including a large standalone shower ideal for busy mornings or winding down at the end of the day.