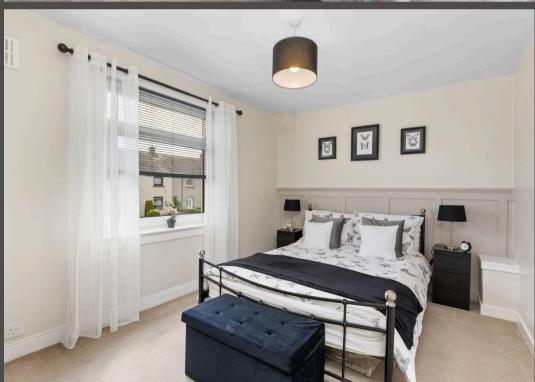

Heading back through the house and upstairs, a bright and airy landing greets you, flooded with natural light thanks to a large window at the top of the stairs. The calming neutral tones continue throughout the upper level, creating a peaceful and relaxing environment. The main bedroom sits to the back and is generous in size, which can easily accommodate a king-size bed with space for wardrobes and furniture. A panelled feature wall adds a touch of style and depth. Bedroom two is another comfortable double room to the front of the home, while bedroom three is currently used as a home office but would make a perfect single bedroom, nursery, or creative space. The family bathroom completes this floor, fitted with a sleek, modern suite including a large standalone shower ideal for busy mornings or winding down at the end of the day.