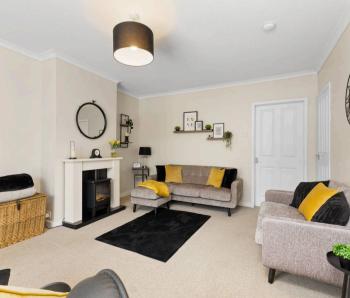

To your left, the living room is a real showstopper. A spectacular floor-to-ceiling window spans the full width of the room, bathing the entire space in natural light and offering a lovely outlook to the front. This sense of light and openness is matched by a cosy, welcoming atmosphere, enhanced by a striking electric fireplace designed to resemble a traditional log burner. It creates a charming focal point for the room, perfect for relaxing evenings or entertaining friends. A convenient under-stair cupboard offers great hidden storage without compromising on space.