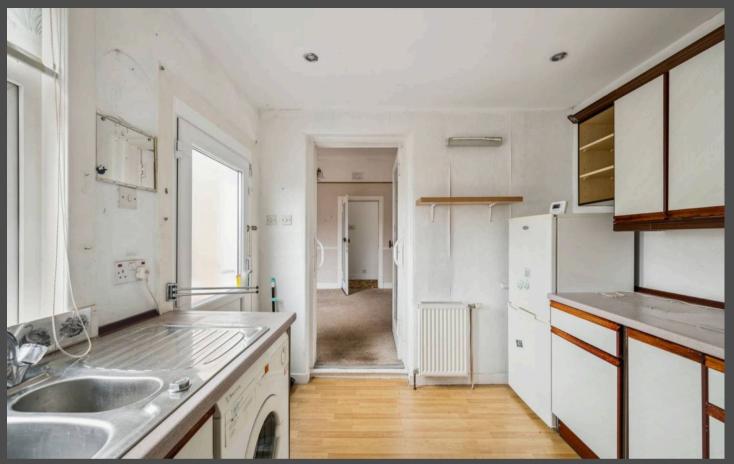

The generous lounge sits at the heart of the home, offering excellent proportions and plenty of natural light. From here, you move through to the kitchen, which leads on to a rear sunroom an incredibly versatile space perfect for a home office, reading nook, or hobby room.