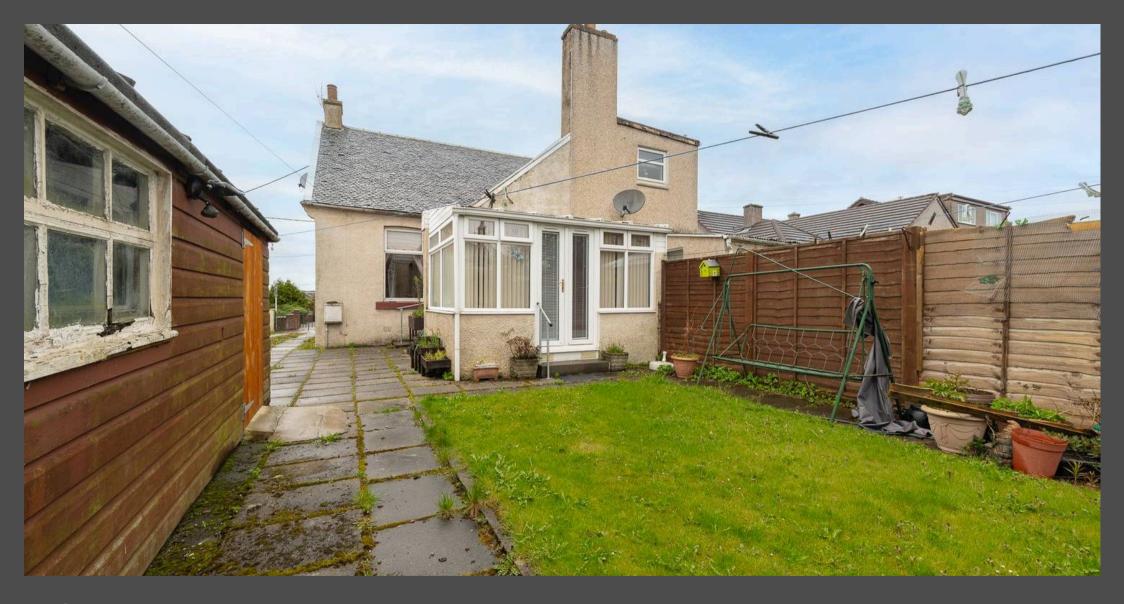

The sunroom opens out to the rear garden, which is east-facing ideal for enjoying the morning sun. The garden offers further scope for landscaping or outdoor entertaining, making it a lovely extension of the living space.