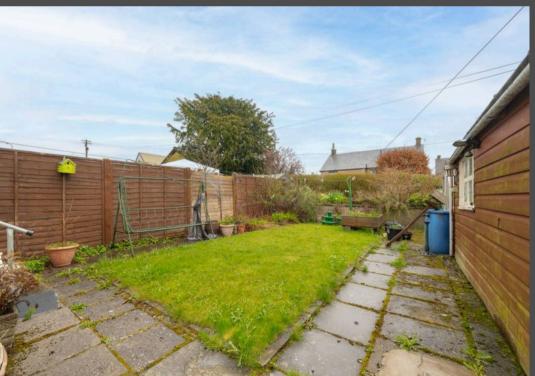

The sunroom opens out to the rear garden, which is east-facing ideal for enjoying the morning sun. The garden offers further scope for landscaping or outdoor entertaining, making it a lovely extension of the living space.