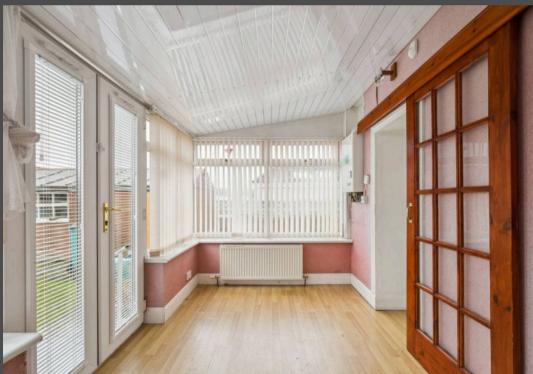

The generous lounge sits at the heart of the home, offering excellent proportions and plenty of natural light. From here, you move through to the kitchen, which leads on to a rear sunroom an incredibly versatile space perfect for a home office, reading nook, or hobby room.

The sunroom opens out to the rear garden, which is east-facing ideal for enjoying the morning sun. The garden offers further scope for landscaping or outdoor entertaining, making it a lovely extension of the living space.