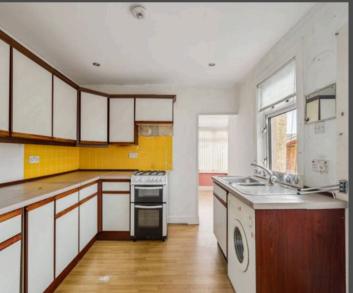

The generous lounge sits at the heart of the home, offering excellent proportions and plenty of natural light. From here, you move through to the kitchen, which leads on to a rear sunroom an incredibly versatile space perfect for a home office, reading nook, or hobby room.