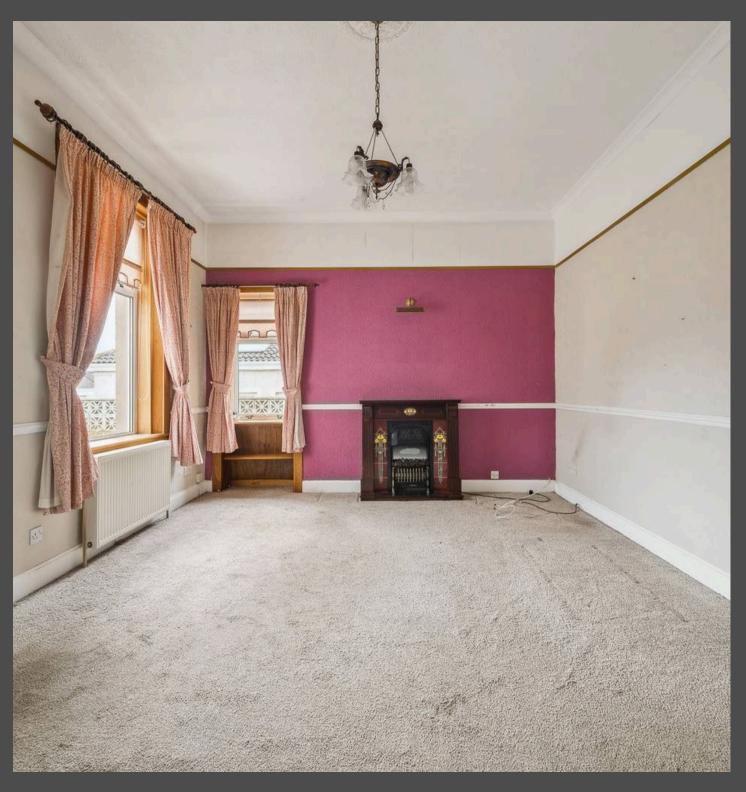

The generous lounge sits at the heart of the home, offering excellent proportions and plenty of natural light. From here, you move through to the kitchen, which leads on to a rear sunroom an incredibly versatile space perfect for a home office, reading nook, or hobby room.