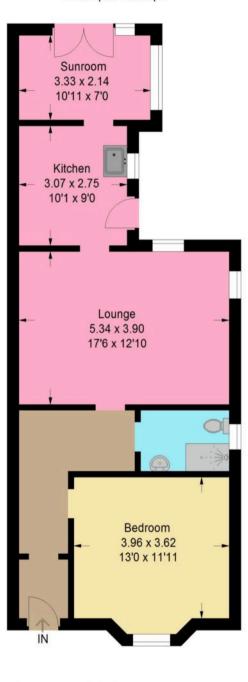

As you enter, you're greeted by a traditional entrance hallway, leading first to a bright and spacious double bedroom featuring a beautiful bay window at the front of the property ideal for creating a calm, comfortable retreat. Just along the hallway is the bathroom, ready for a modern makeover to suit your style.

The generous lounge sits at the heart of the home, offering excellent proportions and plenty of natural light. From here, you move through to the kitchen, which leads on to a rear sunroom an incredibly versatile space perfect for a home office, reading nook, or hobby room.

## Approximate Gross Internal Area 67.8 sq m / 730 sq ft