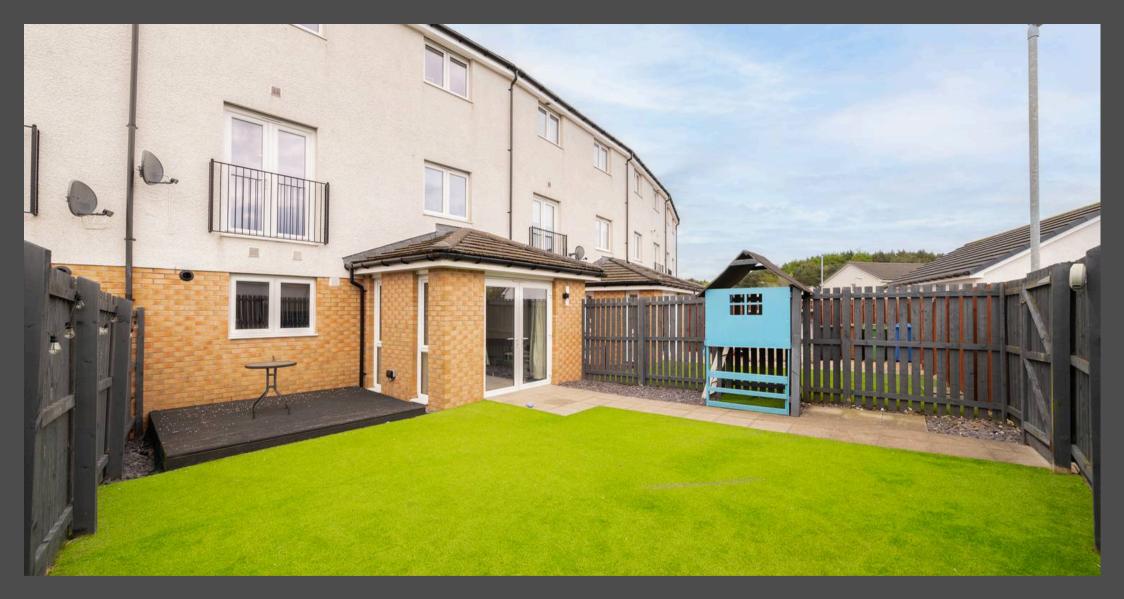

The adjoining living/dining area is flooded with natural light and flows effortlessly out to the private, landscaped rear garden via elegant French doors, Perfect for al fresco dining and summer gatherings.

There are two allocated parking spaces along with a private garage, ensuring practical parking solutions.

This property has been finished to a fantastic standard and presented in true walk-in condition, this wonderful townhouse offers a rare opportunity to secure a family-sized home in the ever popular Wester Inch development.