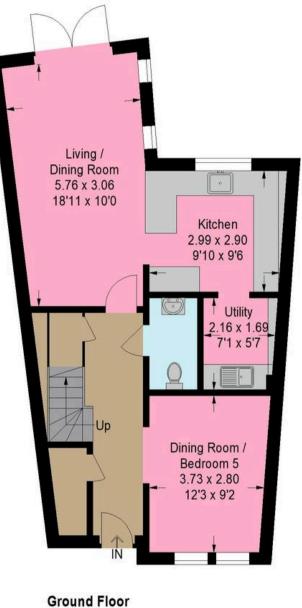

The contemporary kitchen is a showstopper, featuring highgloss cabinetry, sleek worktops, and a full suite of integrated appliances, including a fridge/freezer and dishwasher. A five burner gas hob and integrated oven finishes this dream setting, Perfect for any home chef. Just off the kitchen, a wellappointed utility room adds valuable storage and practicality boasting an integrated washing machine and ample space for adding further utilities.

The adjoining living/dining area is flooded with natural light and flows effortlessly out to the private, landscaped rear garden via elegant French doors, Perfect for al fresco dining and summer gatherings.

Also on this level is a versatile additional room, beautifully illuminated by two large windows that flood the space with natural light, currently used as a hobby room, which could equally serve as a fifth bedroom, playroom, or home office depending on your needs.

A freshly finished guest WC adds to the functionality of this ground level.

Moving up to the first floor, you'll find a spacious lounge filled with natural light, complete with French doors opening onto a charming Juliette balcony.

Early viewing is highly recommended to fully appreciate all that this superb property has to offer.

Approximate Gross Internal Area = 162.3 sq m / 1747 sq ft

**First Floor** 

Second Floor

Illustration For Identification Purposes Only. Not To Scale (ID:1075804 / Ref:87880)