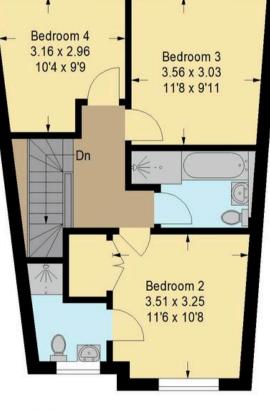

The top floor is equally impressive, hosting three further wellproportioned double bedrooms, one of which benefits from a private en-suite shower room and built in storage.

A contemporary four-piece family bathroom, fitted with quality fixtures and finishes, adds to the appeal of this versatile home.

Early viewing is highly recommended to fully appreciate all that this superb property has to offer.

Approximate Gross Internal Area = 162.3 sq m / 1747 sq ft

**First Floor** 

Second Floor

Illustration For Identification Purposes Only. Not To Scale (ID:1075804 / Ref:87880)