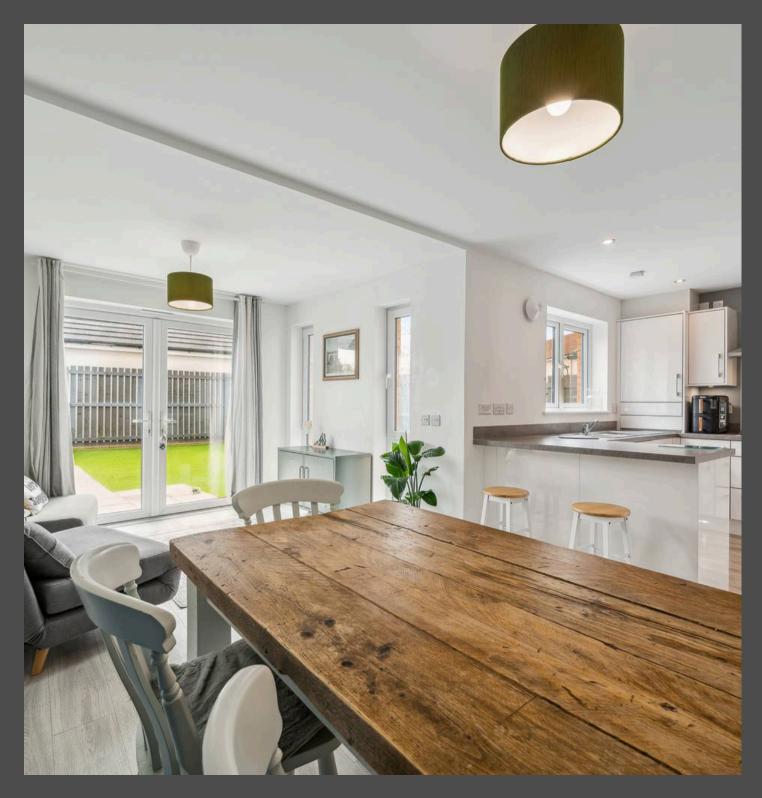

The contemporary kitchen is a showstopper, featuring highgloss cabinetry, sleek worktops, and a full suite of integrated appliances, including a fridge/freezer and dishwasher. A five burner gas hob and integrated oven finishes this dream setting, Perfect for any home chef. Just off the kitchen, a wellappointed utility room adds valuable storage and practicality boasting an integrated washing machine and ample space for adding further utilities.

The adjoining living/dining area is flooded with natural light and flows effortlessly out to the private, landscaped rear garden via elegant French doors, Perfect for al fresco dining and summer gatherings.