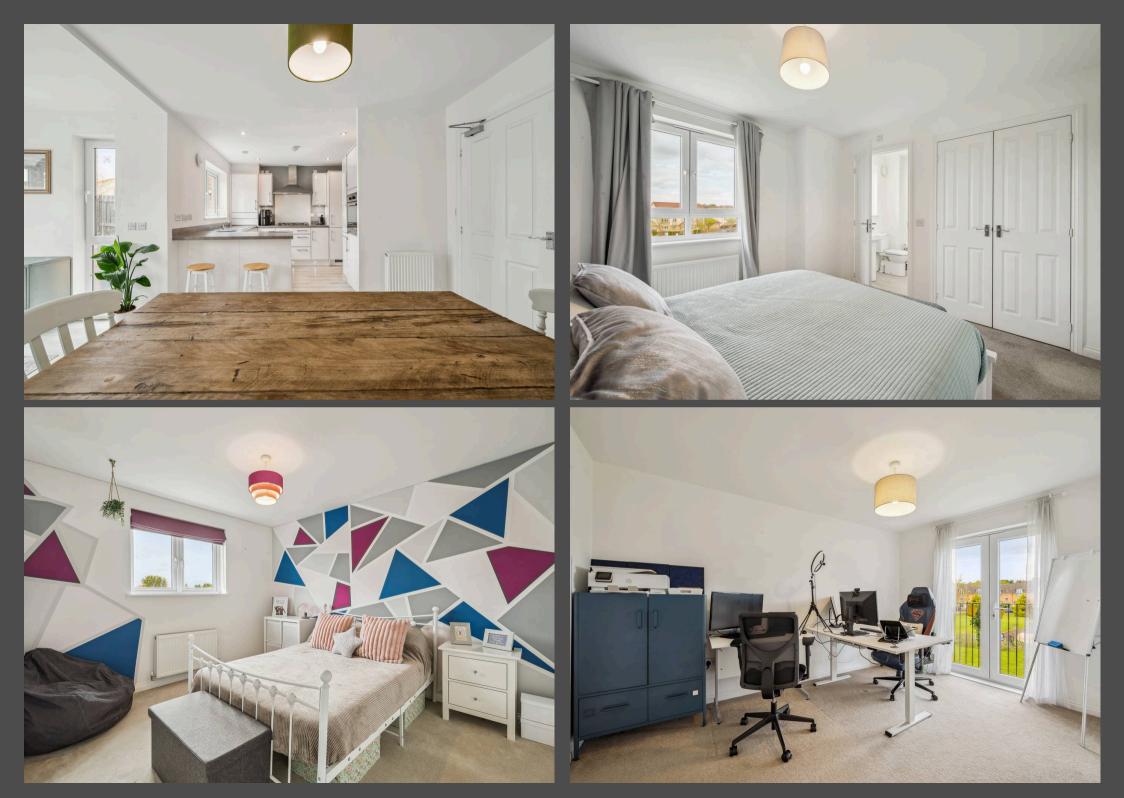

The contemporary kitchen is a showstopper, featuring highgloss cabinetry, sleek worktops, and a full suite of integrated appliances, including a fridge/freezer and dishwasher. A five burner gas hob and integrated oven finishes this dream setting, Perfect for any home chef. Just off the kitchen, a wellappointed utility room adds valuable storage and practicality boasting an integrated washing machine and ample space for adding further utilities.

The adjoining living/dining area is flooded with natural light and flows effortlessly out to the private, landscaped rear garden via elegant French doors, Perfect for al fresco dining and summer gatherings.

Also on this level is a versatile additional room, beautifully illuminated by two large windows that flood the space with natural light, currently used as a hobby room, which could equally serve as a fifth bedroom, playroom, or home office depending on your needs.

Also on this level is the impressive principal bedroom, boasting its own walk-in dressing room, a sleek en-suite shower room, and further French doors with another Juliette balcony, creating a true sense of luxury. A practical guest WC completes this floor.

The top floor is equally impressive, hosting three further wellproportioned double bedrooms, one of which benefits from a private en-suite shower room and built in storage.

A contemporary four-piece family bathroom, fitted with quality fixtures and finishes, adds to the appeal of this versatile home.