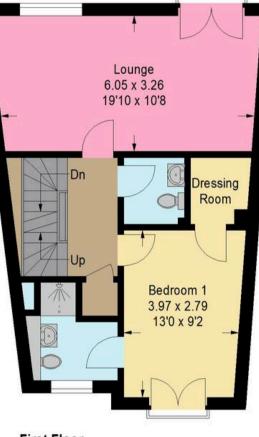

A freshly finished guest WC adds to the functionality of this ground level.

Moving up to the first floor, you'll find a spacious lounge filled with natural light, complete with French doors opening onto a charming Juliette balcony.

Also on this level is the impressive principal bedroom, boasting its own walk-in dressing room, a sleek en-suite shower room, and further French doors with another Juliette balcony, creating a true sense of luxury. A practical guest WC completes this floor.

Early viewing is highly recommended to fully appreciate all that this superb property has to offer.

Approximate Gross Internal Area = 162.3 sq m / 1747 sq ft

**First Floor** 

Second Floor

Illustration For Identification Purposes Only. Not To Scale (ID:1075804 / Ref:87880)