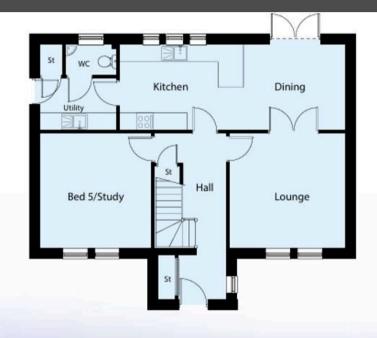

The Alder is an impressive five-bedroom detached home, thoughtfully designed to offer flexible living space for modern family life.

A welcoming hallway connects the ground floor spaces and includes two useful storage cupboards, with easy access to the lounge, study/bedroom 5, and staircase to the first floor.

On the ground floor, a spacious lounge provides the perfect place to relax and unwind, while a separate Study/Bedroom 5 offers versatility to suit your needs. The stylish Kitchen/Dining area, positioned at the rear of the property, opens directly onto the garden – ideal for entertaining or enjoying outdoor living.

# Ground Floor Dimensions Lounge 4.14m x 4.18m Study/Bed 5 4.14m x 4.02m Kitchen/Dining 7.96m x 3.12m Utility 2.90m x 1.82m WC 2.00m x 1.20m