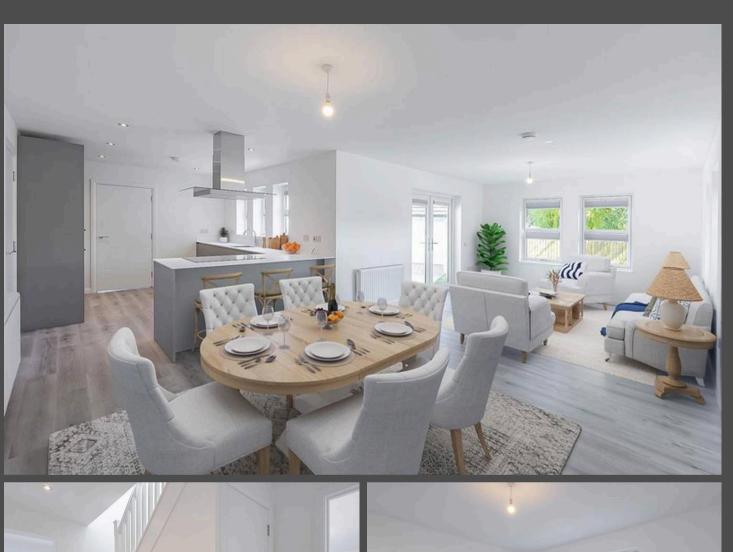

On the ground floor, a spacious lounge provides the perfect place to relax and unwind, while a separate Study/Bedroom 5 offers versatility to suit your needs. The stylish Kitchen/Dining area, positioned at the rear of the property, opens directly onto the garden – ideal for entertaining or enjoying outdoor living.

### Estimated completion: October 2025

\* Please note: Images shown are of the show home and a different house style. They are used for illustrative purposes only.\*