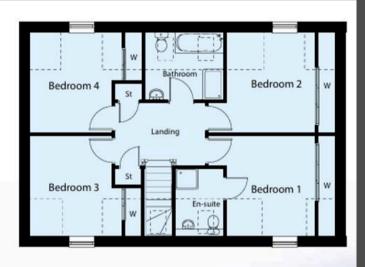

Upstairs, you'll find four generously sized bedrooms, all benefiting from fitted wardrobe space, along with two additional storage cupboards in the hallway for added convenience. The main bedroom boasts its own en-suite bathroom.

The accommodation is completed with a modern family bathroom and a downstairs WC.

Outside, *The Alder* features gardens to both the front and rear, offering plenty of space for relaxation and family activities.

## First Floor Dimensions

| Bedroom 1 | 3.63m x 3.88m |
|-----------|---------------|
| Bedroom 2 | 3.63m x 3.88m |
| Bedroom 3 | 3.63m x 4.02m |
| Bedroom 4 | 3.63m x 4.02m |
| Bathroom  | 2.80m x 2.44m |
| En-suite  | 1.70m x 2.44m |